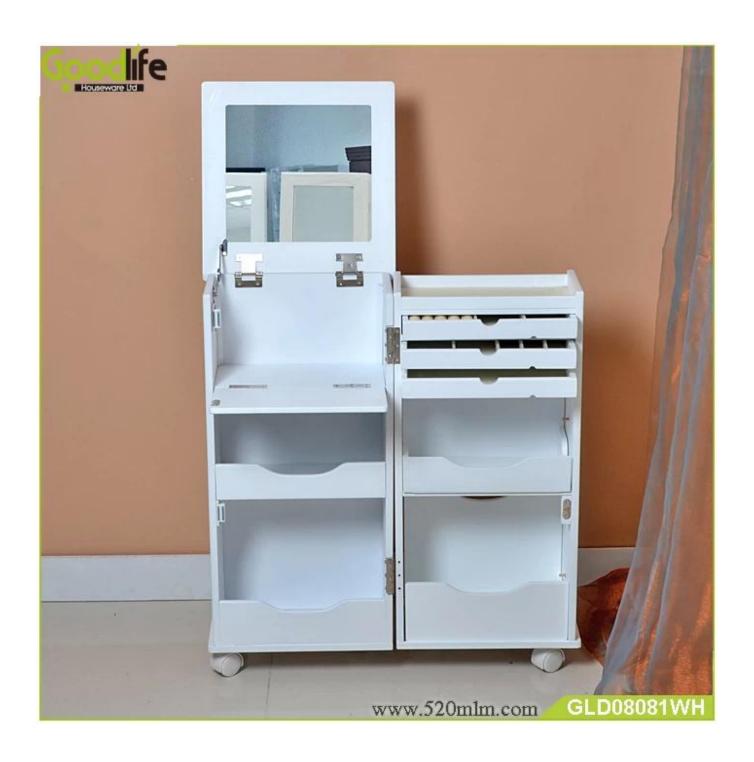

# **SOLUTIONS FOR YOUR GOODLIFE!**

- Folding body with wheels for space saving and easy moving.
- Lots of divided space, shelves and drawers for small things and personal accessory storage.
- Folding mirror and cabinet panels inside.
- Safe packing by poly foam and strong carton.

# **Product Features**

| <b>Production Name</b> | Wheeled bedroom wooden storage cabinet <b>Brand</b> Goodlife                                                   |      |         |         | 2  |               |
|------------------------|----------------------------------------------------------------------------------------------------------------|------|---------|---------|----|---------------|
| Item No.               | GLD08081                                                                                                       |      |         |         |    |               |
| Product size           | H69*L32*W32.5 cm (Inch : H27.1*L12.6*W12.8)                                                                    |      |         |         |    |               |
| Colors                 | White, black, brown and more                                                                                   |      |         |         |    |               |
| Function               | For makeup, jewelry, personal accessories storage                                                              |      |         |         |    |               |
| Material               | EU-standard MDF; Eco-friendly paint                                                                            |      |         |         |    |               |
| Organizer details      | wooden cabinet with wheels,<br>Three drawers and five wooden shelves.<br>A inside mirror                       |      |         |         |    |               |
| Package size           | 40*40*72 cm (Inch: 15.75* 15.75*28.35)                                                                         |      |         |         |    |               |
| Package                | Assemble package, $1$ pcs per $1$ PE bag; $1$ pcs per $1$ carton. Poly foam protecting; strong master carton ; |      |         |         |    |               |
| Carton CBM             | 0.115m³                                                                                                        |      |         | N.W./G. | W. | 11.65/13.0 kg |
| 20GP                   | 243 pcs                                                                                                        | 40HQ | 590 pcs | MOQ     |    | 100 pcs       |