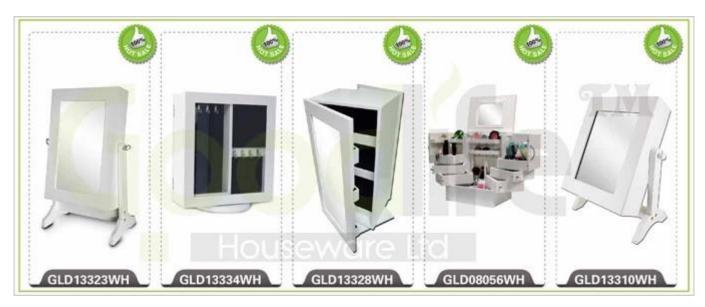

*

- 1. Your inquiry related to our products or prices will be replied in 12hours in working date.
- 2. Experience sales answer your inquiry and give you related business service.
- 3. OEM&ODM are welcome, we have over 10 years' experience working with OEM project.

- 4. We are looking for the sales exclusive of our ODM <u>wooden mirror jewelry</u> cabinet.
- 5. Sales exclusive agent sales right have been protect.

### **Package information:**

- 1. Forming polyfoam for the post package
- 2. 6-side strong polyfoam are used for safe package during transportation.
- 3. Assembled kit and User Manual are available for each cabinet.

### **Production lead time**

- 1. 25~50 days after received deposit.
- 2. Normal on production line production lead time is 15days after received deposit.