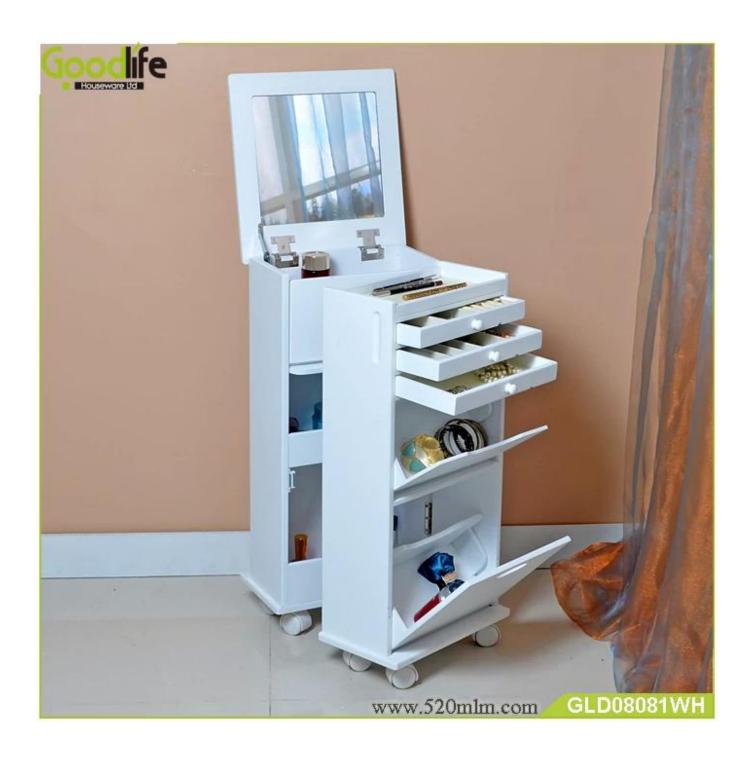

# **SOLUTIONS FOR YOUR GOODLIFE!**

- Folding body with wheels for space saving and easy moving.
- Lots of divided space, shelves and drawers for small things and personal accessory storage.
- Folding mirror and cabinet panels inside.
- Safe packing by poly foam and strong carton.

# **Product Features**

| <b>Production Name</b> | Wheeled bedroom wooden storage cabinet <b>Brand</b> Goodlife                                                   |      |         |         | 2  |               |
|------------------------|----------------------------------------------------------------------------------------------------------------|------|---------|---------|----|---------------|
| Item No.               | GLD08081                                                                                                       |      |         |         |    |               |
| Product size           | H69*L32*W32.5 cm (Inch : H27.1*L12.6*W12.8)                                                                    |      |         |         |    |               |
| Colors                 | White, black, brown and more                                                                                   |      |         |         |    |               |
| Function               | For makeup, jewelry, personal accessories storage                                                              |      |         |         |    |               |
| Material               | EU-standard MDF; Eco-friendly paint                                                                            |      |         |         |    |               |
| Organizer details      | wooden cabinet with wheels,<br>Three drawers and five wooden shelves.<br>A inside mirror                       |      |         |         |    |               |
| Package size           | 40*40*72 cm (Inch: 15.75* 15.75*28.35)                                                                         |      |         |         |    |               |
| Package                | Assemble package, $1$ pcs per $1$ PE bag; $1$ pcs per $1$ carton. Poly foam protecting; strong master carton ; |      |         |         |    |               |
| Carton CBM             | 0.115m³                                                                                                        |      |         | N.W./G. | W. | 11.65/13.0 kg |
| 20GP                   | 243 pcs                                                                                                        | 40HQ | 590 pcs | MOQ     |    | 100 pcs       |