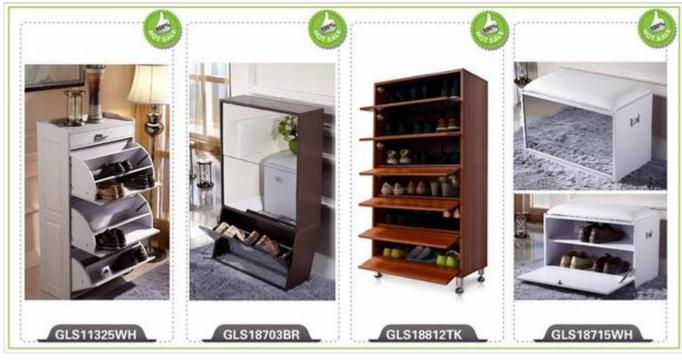

- 1. Your inquiry related to our products or prices will be replied in 12hours in working date.
- 2. Experience sales answer your inquiry and give you related business service.
- 3. OEM&ODM are welcome, we have over 10 years' experience working with OEM project.

- 4. We are looking for the sales exclusive of our ODM <u>wooden mirror jewelry</u> cabinet.
- 5. Sales exclusive agent sales right have been protect.

### **Package information:**

- 1. Forming polyfoam for the post package
- 2. 6-side strong polyfoam are used for safe package during transportation.
- 3. Assembled kit and User Manual are available for each cabinet.

### **Production lead time**

- 1. 25~50 days after received deposit.
- 2. Normal on production line production lead time is 15days after received deposit.