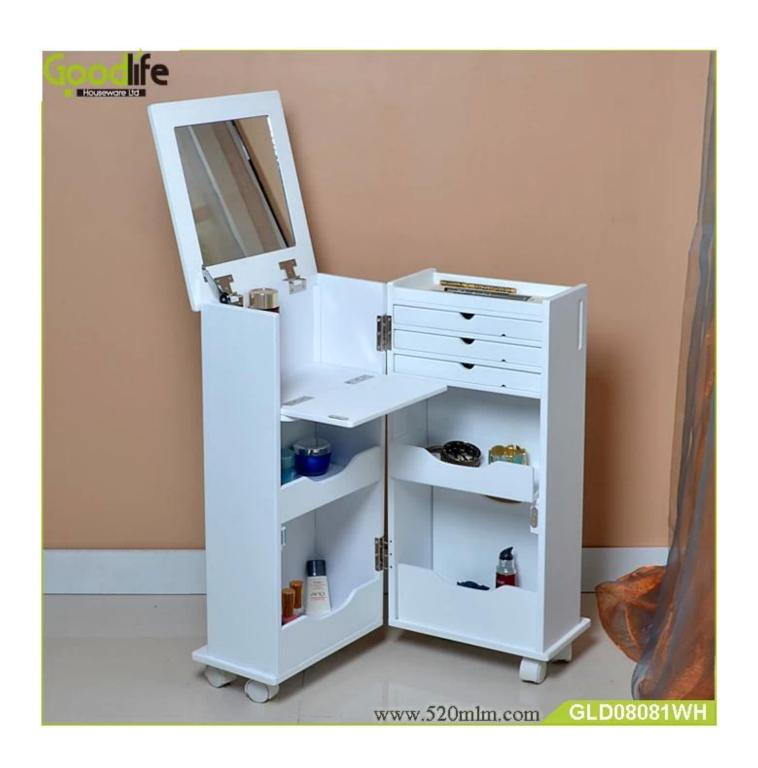

# **SOLUTIONS FOR YOUR GOODLIFE!**

- Folding body with wheels for space saving and easy moving.
- Lots of divided space, shelves and drawers for small things and personal accessory storage.
- Folding mirror and cabinet panels inside.
- Safe packing by poly foam and strong carton.

# **Product Features**

| <b>Production Name</b> | Wheeled bedroom wooden storage cabinet <b>Brand</b> Goodlife                                                   |      |         |         | 2  |               |
|------------------------|----------------------------------------------------------------------------------------------------------------|------|---------|---------|----|---------------|
| Item No.               | GLD08081                                                                                                       |      |         |         |    |               |
| Product size           | H69*L32*W32.5 cm (Inch : H27.1*L12.6*W12.8)                                                                    |      |         |         |    |               |
| Colors                 | White, black, brown and more                                                                                   |      |         |         |    |               |
| Function               | For makeup, jewelry, personal accessories storage                                                              |      |         |         |    |               |
| Material               | EU-standard MDF; Eco-friendly paint                                                                            |      |         |         |    |               |
| Organizer details      | wooden cabinet with wheels,<br>Three drawers and five wooden shelves.<br>A inside mirror                       |      |         |         |    |               |
| Package size           | 40*40*72 cm (Inch: 15.75* 15.75*28.35)                                                                         |      |         |         |    |               |
| Package                | Assemble package, $1$ pcs per $1$ PE bag; $1$ pcs per $1$ carton. Poly foam protecting; strong master carton ; |      |         |         |    |               |
| Carton CBM             | 0.115m³                                                                                                        |      |         | N.W./G. | W. | 11.65/13.0 kg |
| 20GP                   | 243 pcs                                                                                                        | 40HQ | 590 pcs | MOQ     |    | 100 pcs       |