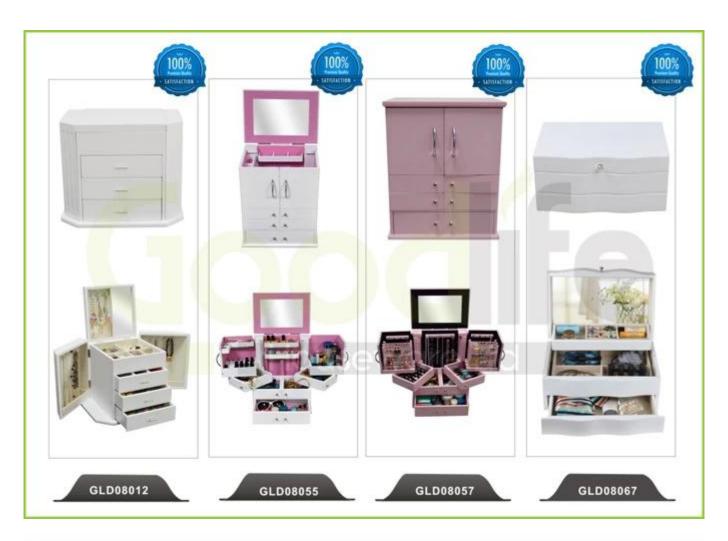

es:**

- 1. Your inquiry related to our products or prices will be replied in 12hours in working date.
- 2. Experience sales answer your inquiry and give you related business service.
- 3. OEM&ODM are welcome, we have over 10 years' experience working with OEM project.

- 4. We are looking for the sales exclusive of our ODM <u>wooden mirror jewelry</u> cabinet.
- 5. Sales exclusive agent sales right have been protect.

### **Package information:**

- 1. Forming polyfoam for the post package
- 2. 6-side strong polyfoam are used for safe package during transportation.
- 3. Assembled kit and User Manual are available for each cabinet.

### **Production lead time**

- 1. 25~50 days after received deposit.
- 2. Normal on production line production lead time is 15days after received deposit.