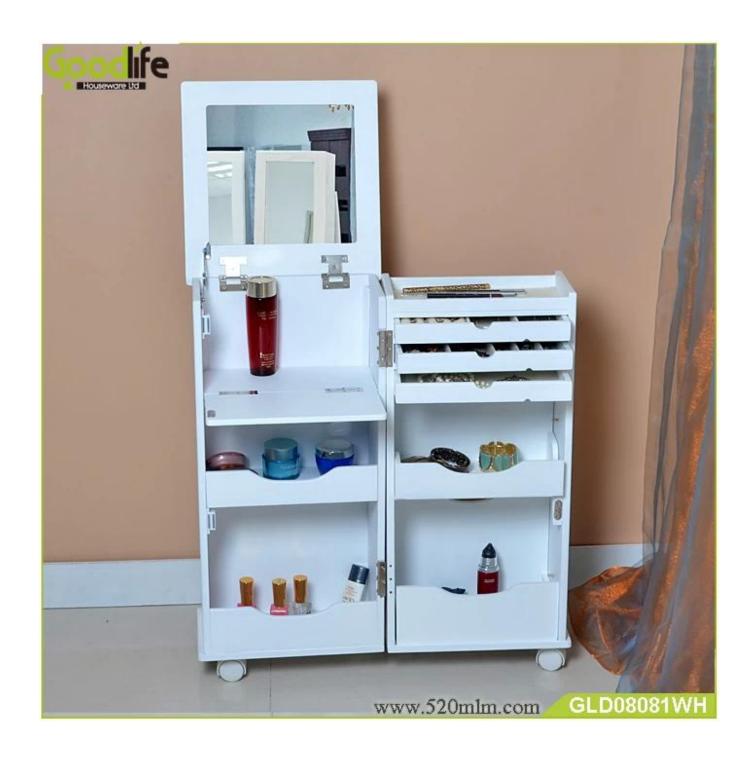

# **SOLUTIONS FOR YOUR GOODLIFE!**

- Folding body with wheels for space saving and easy moving.
- Lots of divided space, shelves and drawers for small things and personal accessory storage.
- Folding mirror and cabinet panels inside.
- Safe packing by poly foam and strong carton.

# **Product Features**

| <b>Production Name</b> | Wheeled bedroom wooden storage cabinet <b>Brand</b> Goodlife                                                   |      |         |         | 2  |               |
|------------------------|----------------------------------------------------------------------------------------------------------------|------|---------|---------|----|---------------|
| Item No.               | GLD08081                                                                                                       |      |         |         |    |               |
| Product size           | H69*L32*W32.5 cm (Inch : H27.1*L12.6*W12.8)                                                                    |      |         |         |    |               |
| Colors                 | White, black, brown and more                                                                                   |      |         |         |    |               |
| Function               | For makeup, jewelry, personal accessories storage                                                              |      |         |         |    |               |
| Material               | EU-standard MDF; Eco-friendly paint                                                                            |      |         |         |    |               |
| Organizer details      | wooden cabinet with wheels,<br>Three drawers and five wooden shelves.<br>A inside mirror                       |      |         |         |    |               |
| Package size           | 40*40*72 cm (Inch: 15.75* 15.75*28.35)                                                                         |      |         |         |    |               |
| Package                | Assemble package, $1$ pcs per $1$ PE bag; $1$ pcs per $1$ carton. Poly foam protecting; strong master carton ; |      |         |         |    |               |
| Carton CBM             | 0.115m³                                                                                                        |      |         | N.W./G. | W. | 11.65/13.0 kg |
| 20GP                   | 243 pcs                                                                                                        | 40HQ | 590 pcs | MOQ     |    | 100 pcs       |