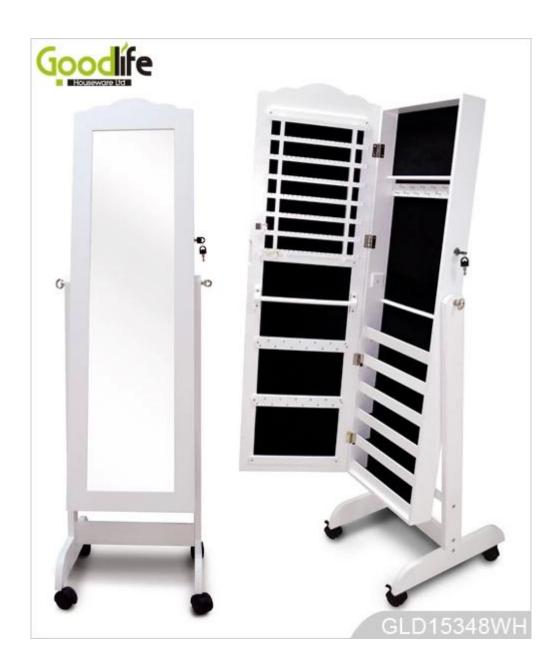

# **SOLUTIONS FOR YOUR GOODLIFE!**

- Full length dressing mirror and jewelry storage combined.
- Lots of divided space and organizers perfect for storing your favorite jewelry.
- Easy assembling with printed instruction manual.
- Mail order packing with poly foam and strong carton.

### **Product Features**

| <b>Production Name</b> | Wheeled floor standing mirror ewelry cabinet for bedroom                                                      |      | Brand   | l Go     | oodlife                 |
|------------------------|---------------------------------------------------------------------------------------------------------------|------|---------|----------|-------------------------|
| Item No.               | GLD15348                                                                                                      |      |         |          |                         |
| Product size           | H153xW41.5xD47 cm (Inch: H60.2*W16.3*D18.5)                                                                   |      |         |          |                         |
| Colors                 | white, black, brown, pink, customized color                                                                   |      |         |          |                         |
| Function               | Flooring standing;<br>For makeup/ jewelry/keys/personal accessories storage.                                  |      |         |          |                         |
| Material               | EU-standard MDF ;Eco-friendly paint                                                                           |      |         |          |                         |
| Organizer details      | Ties Shelf, finger ring holder , , earing holder , bracelet and necklace holder divided storage space, wheels |      |         |          |                         |
| Package size           | 136.5*51.5*18.5 cm (Inch: 53.74*20.28*7.28)                                                                   |      |         |          |                         |
| Package                | KD package;<br>1piece per 1 PE bag; 1piece per 1 carton;<br>Poly foam protecting; strong master carton        |      |         |          |                         |
| Carton CBM             | $0.13m^3$                                                                                                     |      |         | N.W./G.V | <b>W.</b> 16 / 19.5 kgs |
| 20GP                   | 215 pcs                                                                                                       | 40HQ | 523 pcs | MOQ      | 100 pcs                 |