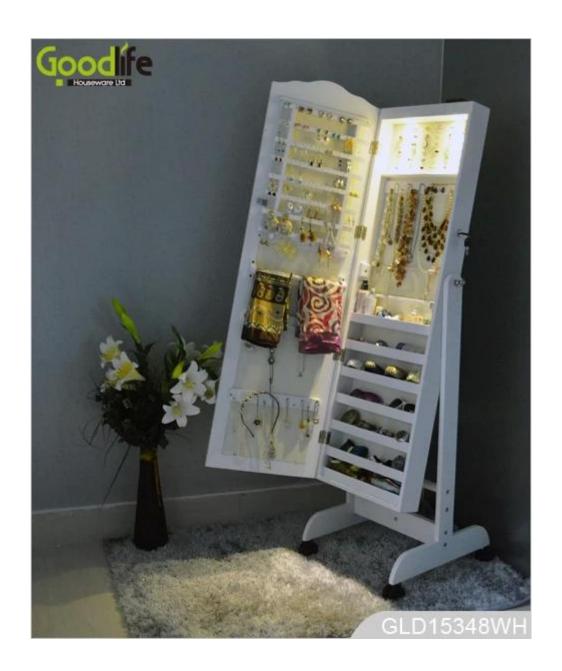

# **SOLUTIONS FOR YOUR GOODLIFE!**

- Full length dressing mirror and jewelry storage combined.
- Lots of divided space and organizers perfect for storing your favorite jewelry.
- Easy assembling with printed instruction manual.
- Mail order packing with poly foam and strong carton.

### **Product Features**

| <b>Production Name</b> | Wheeled floor standing mirror ewelry cabinet for bedroom                                                      |      | Brand   | l Go     | oodlife                 |
|------------------------|---------------------------------------------------------------------------------------------------------------|------|---------|----------|-------------------------|
| Item No.               | GLD15348                                                                                                      |      |         |          |                         |
| Product size           | H153xW41.5xD47 cm (Inch: H60.2*W16.3*D18.5)                                                                   |      |         |          |                         |
| Colors                 | white, black, brown, pink, customized color                                                                   |      |         |          |                         |
| Function               | Flooring standing;<br>For makeup/ jewelry/keys/personal accessories storage.                                  |      |         |          |                         |
| Material               | EU-standard MDF ;Eco-friendly paint                                                                           |      |         |          |                         |
| Organizer details      | Ties Shelf, finger ring holder , , earing holder , bracelet and necklace holder divided storage space, wheels |      |         |          |                         |
| Package size           | 136.5*51.5*18.5 cm (Inch: 53.74*20.28*7.28)                                                                   |      |         |          |                         |
| Package                | KD package;<br>1piece per 1 PE bag; 1piece per 1 carton;<br>Poly foam protecting; strong master carton        |      |         |          |                         |
| Carton CBM             | $0.13m^3$                                                                                                     |      |         | N.W./G.V | <b>W.</b> 16 / 19.5 kgs |
| 20GP                   | 215 pcs                                                                                                       | 40HQ | 523 pcs | MOQ      | 100 pcs                 |