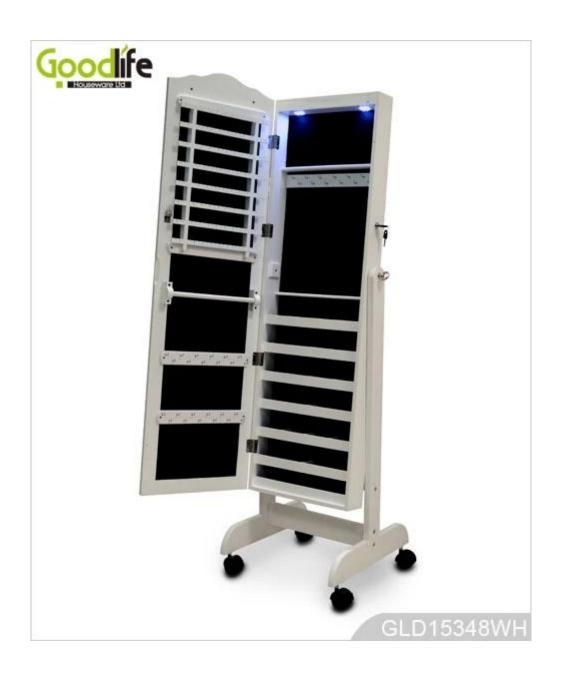

# **SOLUTIONS FOR YOUR GOODLIFE!**

- Full length dressing mirror and jewelry storage combined.
- Lots of divided space and organizers perfect for storing your favorite jewelry.
- Easy assembling with printed instruction manual.
- Mail order packing with poly foam and strong carton.

### **Product Features**

| <b>Production Name</b> | Wheeled floor standing mirror ewelry cabinet for bedroom                                                      |      | Brand   | l Go     | oodlife                 |
|------------------------|---------------------------------------------------------------------------------------------------------------|------|---------|----------|-------------------------|
| Item No.               | GLD15348                                                                                                      |      |         |          |                         |
| Product size           | H153xW41.5xD47 cm (Inch: H60.2*W16.3*D18.5)                                                                   |      |         |          |                         |
| Colors                 | white, black, brown, pink, customized color                                                                   |      |         |          |                         |
| Function               | Flooring standing;<br>For makeup/ jewelry/keys/personal accessories storage.                                  |      |         |          |                         |
| Material               | EU-standard MDF ;Eco-friendly paint                                                                           |      |         |          |                         |
| Organizer details      | Ties Shelf, finger ring holder , , earing holder , bracelet and necklace holder divided storage space, wheels |      |         |          |                         |
| Package size           | 136.5*51.5*18.5 cm (Inch: 53.74*20.28*7.28)                                                                   |      |         |          |                         |
| Package                | KD package;<br>1piece per 1 PE bag; 1piece per 1 carton;<br>Poly foam protecting; strong master carton        |      |         |          |                         |
| Carton CBM             | $0.13m^3$                                                                                                     |      |         | N.W./G.V | <b>W.</b> 16 / 19.5 kgs |
| 20GP                   | 215 pcs                                                                                                       | 40HQ | 523 pcs | MOQ      | 100 pcs                 |