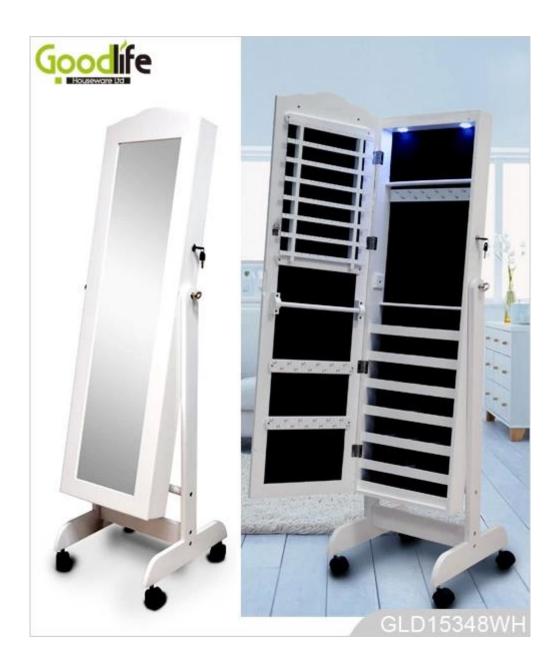

# **SOLUTIONS FOR YOUR GOODLIFE!**

- Full length dressing mirror and jewelry storage combined.
- Lots of divided space and organizers perfect for storing your favorite jewelry.
- Easy assembling with printed instruction manual.
- Mail order packing with poly foam and strong carton.

### **Product Features**

| <b>Production Name</b> | Wheeled floor standing mirror ewelry cabinet for bedroom                                                      |      | Brand   | l Go     | oodlife                 |
|------------------------|---------------------------------------------------------------------------------------------------------------|------|---------|----------|-------------------------|
| Item No.               | GLD15348                                                                                                      |      |         |          |                         |
| Product size           | H153xW41.5xD47 cm (Inch: H60.2*W16.3*D18.5)                                                                   |      |         |          |                         |
| Colors                 | white, black, brown, pink, customized color                                                                   |      |         |          |                         |
| Function               | Flooring standing;<br>For makeup/ jewelry/keys/personal accessories storage.                                  |      |         |          |                         |
| Material               | EU-standard MDF ;Eco-friendly paint                                                                           |      |         |          |                         |
| Organizer details      | Ties Shelf, finger ring holder , , earing holder , bracelet and necklace holder divided storage space, wheels |      |         |          |                         |
| Package size           | 136.5*51.5*18.5 cm (Inch: 53.74*20.28*7.28)                                                                   |      |         |          |                         |
| Package                | KD package;<br>1piece per 1 PE bag; 1piece per 1 carton;<br>Poly foam protecting; strong master carton        |      |         |          |                         |
| Carton CBM             | $0.13m^3$                                                                                                     |      |         | N.W./G.V | <b>W.</b> 16 / 19.5 kgs |
| 20GP                   | 215 pcs                                                                                                       | 40HQ | 523 pcs | MOQ      | 100 pcs                 |