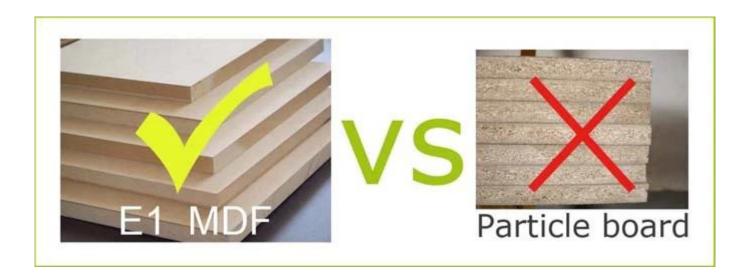

# Material

## **Product Features**

| Production Name   | Standing wooden jewelry cabinet with full ength mirror                                                   |      | Good   | life      |             |
|-------------------|----------------------------------------------------------------------------------------------------------|------|--------|-----------|-------------|
| Item No.          | GLD17047L                                                                                                |      |        |           |             |
| Product size      | H170*W34*D32 cm (Inch : H66.9*W18.1*D18.5 )                                                              |      |        |           |             |
| Colors            | White, black, brown, cherry, pink, blue, silver, golden and more                                         |      |        |           |             |
| Function          | For makeup / jewelry / keys / personal accessories storage.                                              |      |        |           |             |
| Material          | EU-standard MDF ; Eco-friendly paint                                                                     |      |        |           |             |
| Organizer details | earing holder; necklace hooks;<br>finger ring holder; divided organizers.                                |      |        |           |             |
| Package size      | 143*53*19 cm (Inch: 56.30*20.87*7.48)                                                                    |      |        |           |             |
| Package           | KD package;<br>1 piece per 1 PE bag; 1 piece per 1 carton;<br>Poly foam protecting; strong master carton |      |        |           |             |
| Carton CBM        | 0.144m³                                                                                                  |      |        | N.W./G.W. | 17 / 19 kgs |
| 20GP              | 194pcs                                                                                                   | 40HQ | 472pcs | MOQ       | 300 pcs     |