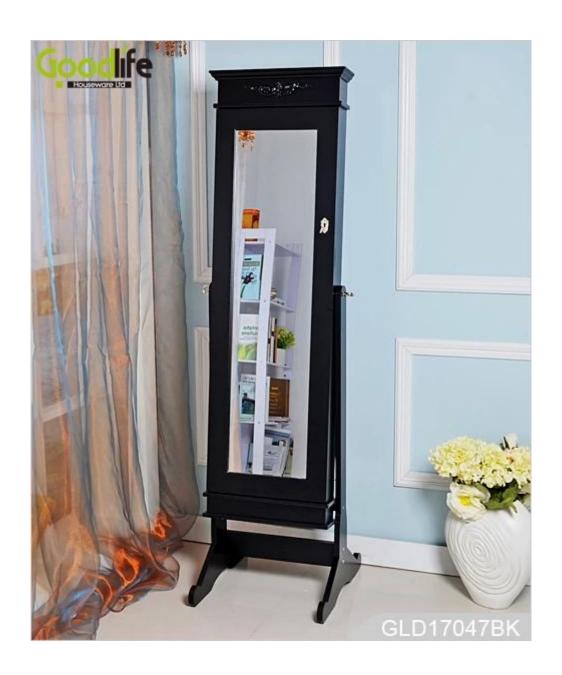

# **SOLUTIONS FOR YOUR GOODLIFE!**

- Full length dressing mirror and jewelry storage cabinet combined.
- Lots of divided space and organizers perfect for jewelry storage.
- Floor standing with wooden stand.
- Safe package with poly foam and strong carton.
- Printed assembly instruction manual included.

## **Product Features**

| Production Name   | Standing wooden jewelry cabinet with full ength mirror                                                   |      | Good   | life      |             |
|-------------------|----------------------------------------------------------------------------------------------------------|------|--------|-----------|-------------|
| Item No.          | GLD17047L                                                                                                |      |        |           |             |
| Product size      | H170*W34*D32 cm (Inch : H66.9*W18.1*D18.5 )                                                              |      |        |           |             |
| Colors            | White, black, brown, cherry, pink, blue, silver, golden and more                                         |      |        |           |             |
| Function          | For makeup / jewelry / keys / personal accessories storage.                                              |      |        |           |             |
| Material          | EU-standard MDF ; Eco-friendly paint                                                                     |      |        |           |             |
| Organizer details | earing holder; necklace hooks;<br>finger ring holder; divided organizers.                                |      |        |           |             |
| Package size      | 143*53*19 cm (Inch: 56.30*20.87*7.48)                                                                    |      |        |           |             |
| Package           | KD package;<br>1 piece per 1 PE bag; 1 piece per 1 carton;<br>Poly foam protecting; strong master carton |      |        |           |             |
| Carton CBM        | 0.144m³                                                                                                  |      |        | N.W./G.W. | 17 / 19 kgs |
| 20GP              | 194pcs                                                                                                   | 40HQ | 472pcs | MOQ       | 300 pcs     |