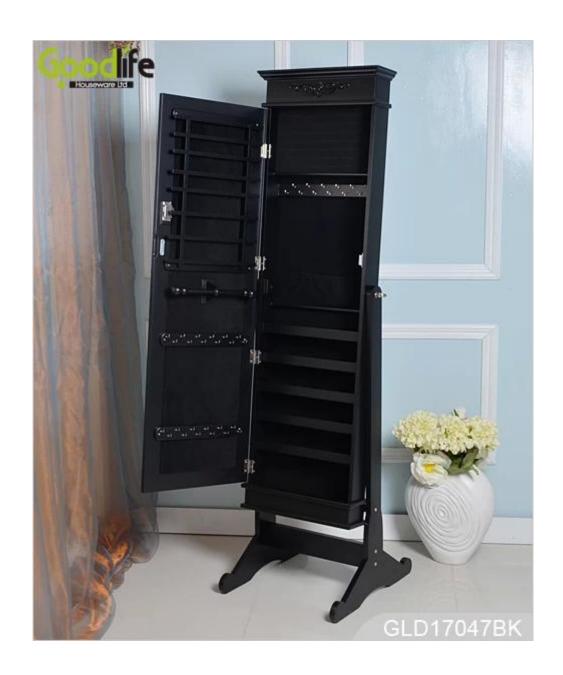

# **SOLUTIONS FOR YOUR GOODLIFE!**

- Full length dressing mirror and jewelry storage cabinet combined.
- Lots of divided space and organizers perfect for jewelry storage.
- Floor standing with wooden stand.
- Safe package with poly foam and strong carton.
- Printed assembly instruction manual included.

## **Product Features**

| Production Name   | Standing wooden jewelry cabinet with full ength mirror                                                   |      | Good   | life      |             |
|-------------------|----------------------------------------------------------------------------------------------------------|------|--------|-----------|-------------|
| Item No.          | GLD17047L                                                                                                |      |        |           |             |
| Product size      | H170*W34*D32 cm (Inch : H66.9*W18.1*D18.5 )                                                              |      |        |           |             |
| Colors            | White, black, brown, cherry, pink, blue, silver, golden and more                                         |      |        |           |             |
| Function          | For makeup / jewelry / keys / personal accessories storage.                                              |      |        |           |             |
| Material          | EU-standard MDF ; Eco-friendly paint                                                                     |      |        |           |             |
| Organizer details | earing holder; necklace hooks;<br>finger ring holder; divided organizers.                                |      |        |           |             |
| Package size      | 143*53*19 cm (Inch: 56.30*20.87*7.48)                                                                    |      |        |           |             |
| Package           | KD package;<br>1 piece per 1 PE bag; 1 piece per 1 carton;<br>Poly foam protecting; strong master carton |      |        |           |             |
| Carton CBM        | 0.144m³                                                                                                  |      |        | N.W./G.W. | 17 / 19 kgs |
| 20GP              | 194pcs                                                                                                   | 40HQ | 472pcs | MOQ       | 300 pcs     |