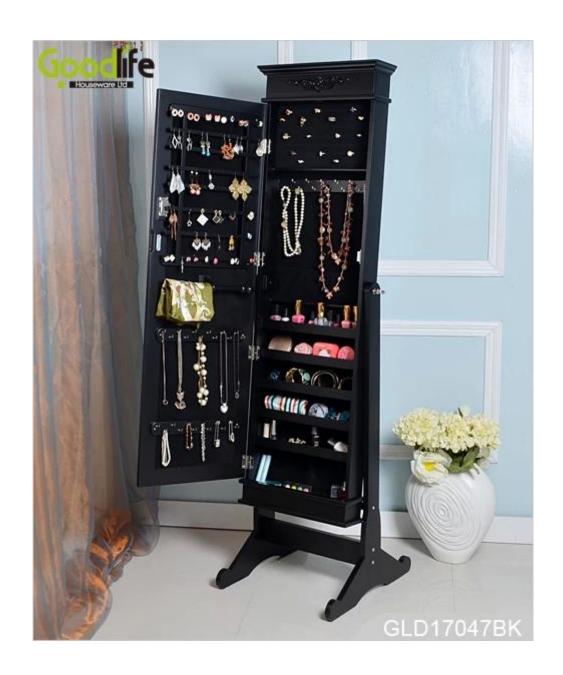

# **SOLUTIONS FOR YOUR GOODLIFE!**

- Full length dressing mirror and jewelry storage cabinet combined.
- Lots of divided space and organizers perfect for jewelry storage.
- Floor standing with wooden stand.
- Safe package with poly foam and strong carton.
- Printed assembly instruction manual included.

## **Product Features**

| Production Name   | Standing wooden jewelry cabinet with full ength mirror                                                   |      | Good   | life      |             |
|-------------------|----------------------------------------------------------------------------------------------------------|------|--------|-----------|-------------|
| Item No.          | GLD17047L                                                                                                |      |        |           |             |
| Product size      | H170*W34*D32 cm (Inch : H66.9*W18.1*D18.5 )                                                              |      |        |           |             |
| Colors            | White, black, brown, cherry, pink, blue, silver, golden and more                                         |      |        |           |             |
| Function          | For makeup / jewelry / keys / personal accessories storage.                                              |      |        |           |             |
| Material          | EU-standard MDF ; Eco-friendly paint                                                                     |      |        |           |             |
| Organizer details | earing holder; necklace hooks;<br>finger ring holder; divided organizers.                                |      |        |           |             |
| Package size      | 143*53*19 cm (Inch: 56.30*20.87*7.48)                                                                    |      |        |           |             |
| Package           | KD package;<br>1 piece per 1 PE bag; 1 piece per 1 carton;<br>Poly foam protecting; strong master carton |      |        |           |             |
| Carton CBM        | 0.144m³                                                                                                  |      |        | N.W./G.W. | 17 / 19 kgs |
| 20GP              | 194pcs                                                                                                   | 40HQ | 472pcs | MOQ       | 300 pcs     |