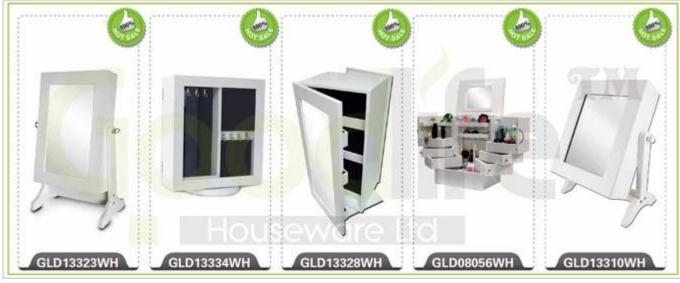

# **SOLUTIONS FOR YOUR GOODLIFE!**

- Full length dressing mirror and jewelry storage cabinet combined.
- Lots of divided space and organizers perfect for jewelry storage.
- Floor standing with wooden stand.
- Safe package with poly foam and strong carton.
- Printed assembly instruction manual included.

## **Product Features**

| Production Name   | Standing wooden jewelry cabinet with full ength mirror                                                   |      | Good   | life      |             |
|-------------------|----------------------------------------------------------------------------------------------------------|------|--------|-----------|-------------|
| Item No.          | GLD17047L                                                                                                |      |        |           |             |
| Product size      | H170*W34*D32 cm (Inch : H66.9*W18.1*D18.5 )                                                              |      |        |           |             |
| Colors            | White, black, brown, cherry, pink, blue, silver, golden and more                                         |      |        |           |             |
| Function          | For makeup / jewelry / keys / personal accessories storage.                                              |      |        |           |             |
| Material          | EU-standard MDF ; Eco-friendly paint                                                                     |      |        |           |             |
| Organizer details | earing holder; necklace hooks;<br>finger ring holder; divided organizers.                                |      |        |           |             |
| Package size      | 143*53*19 cm (Inch: 56.30*20.87*7.48)                                                                    |      |        |           |             |
| Package           | KD package;<br>1 piece per 1 PE bag; 1 piece per 1 carton;<br>Poly foam protecting; strong master carton |      |        |           |             |
| Carton CBM        | 0.144m³                                                                                                  |      |        | N.W./G.W. | 17 / 19 kgs |
| 20GP              | 194pcs                                                                                                   | 40HQ | 472pcs | MOQ       | 300 pcs     |