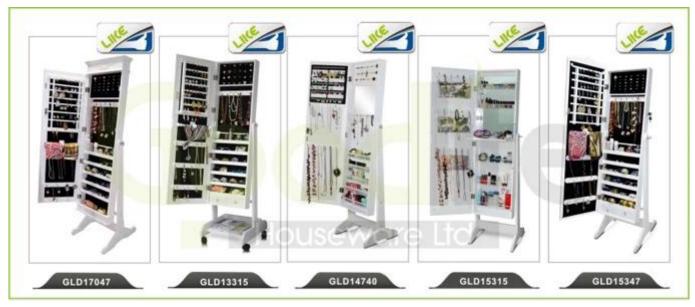

# **SOLUTIONS FOR YOUR GOODLIFE!**

- Full length dressing mirror and jewelry storage cabinet combined.
- Lots of divided space and organizers perfect for jewelry storage.
- Floor standing with wooden stand.
- Safe package with poly foam and strong carton.
- Printed assembly instruction manual included.

## **Product Features**

| Production Name   | Standing wooden jewelry cabinet with full ength mirror                                                   |      | Good   | life      |             |
|-------------------|----------------------------------------------------------------------------------------------------------|------|--------|-----------|-------------|
| Item No.          | GLD17047L                                                                                                |      |        |           |             |
| Product size      | H170*W34*D32 cm (Inch : H66.9*W18.1*D18.5 )                                                              |      |        |           |             |
| Colors            | White, black, brown, cherry, pink, blue, silver, golden and more                                         |      |        |           |             |
| Function          | For makeup / jewelry / keys / personal accessories storage.                                              |      |        |           |             |
| Material          | EU-standard MDF ; Eco-friendly paint                                                                     |      |        |           |             |
| Organizer details | earing holder; necklace hooks;<br>finger ring holder; divided organizers.                                |      |        |           |             |
| Package size      | 143*53*19 cm (Inch: 56.30*20.87*7.48)                                                                    |      |        |           |             |
| Package           | KD package;<br>1 piece per 1 PE bag; 1 piece per 1 carton;<br>Poly foam protecting; strong master carton |      |        |           |             |
| Carton CBM        | 0.144m³                                                                                                  |      |        | N.W./G.W. | 17 / 19 kgs |
| 20GP              | 194pcs                                                                                                   | 40HQ | 472pcs | MOQ       | 300 pcs     |