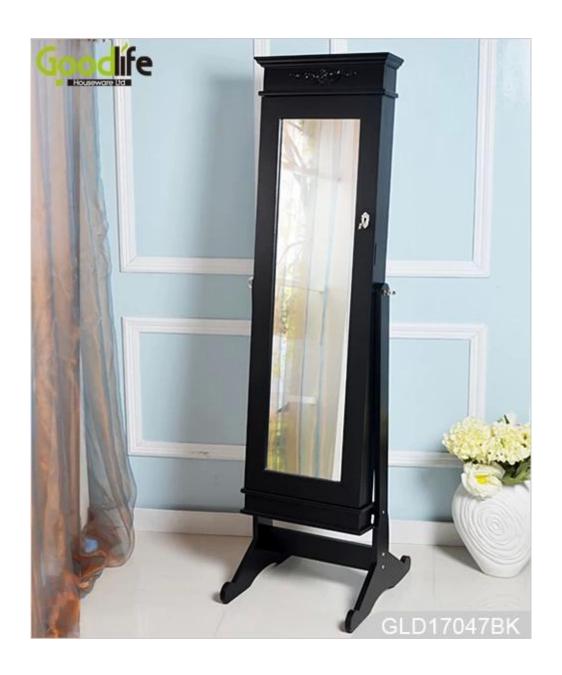

# **SOLUTIONS FOR YOUR GOODLIFE!**

- Full length dressing mirror and jewelry storage cabinet combined.
- Lots of divided space and organizers perfect for jewelry storage.
- Floor standing with wooden stand.
- Safe package with poly foam and strong carton.
- Printed assembly instruction manual included.

## **Product Features**

| Production Name   | Standing wooden jewelry cabinet with full ength mirror                                                   |      | Good   | life      |             |
|-------------------|----------------------------------------------------------------------------------------------------------|------|--------|-----------|-------------|
| Item No.          | GLD17047L                                                                                                |      |        |           |             |
| Product size      | H170*W34*D32 cm (Inch : H66.9*W18.1*D18.5 )                                                              |      |        |           |             |
| Colors            | White, black, brown, cherry, pink, blue, silver, golden and more                                         |      |        |           |             |
| Function          | For makeup / jewelry / keys / personal accessories storage.                                              |      |        |           |             |
| Material          | EU-standard MDF ; Eco-friendly paint                                                                     |      |        |           |             |
| Organizer details | earing holder; necklace hooks;<br>finger ring holder; divided organizers.                                |      |        |           |             |
| Package size      | 143*53*19 cm (Inch: 56.30*20.87*7.48)                                                                    |      |        |           |             |
| Package           | KD package;<br>1 piece per 1 PE bag; 1 piece per 1 carton;<br>Poly foam protecting; strong master carton |      |        |           |             |
| Carton CBM        | 0.144m³                                                                                                  |      |        | N.W./G.W. | 17 / 19 kgs |
| 20GP              | 194pcs                                                                                                   | 40HQ | 472pcs | MOQ       | 300 pcs     |