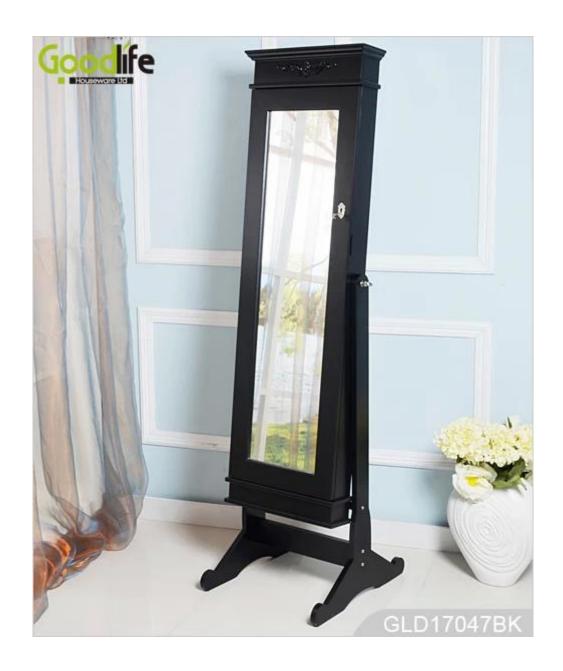

# **SOLUTIONS FOR YOUR GOODLIFE!**

- Full length dressing mirror and jewelry storage cabinet combined.
- Lots of divided space and organizers perfect for jewelry storage.
- Floor standing with wooden stand.
- Safe package with poly foam and strong carton.
- Printed assembly instruction manual included.

## **Product Features**

| Production Name   | Standing wooden jewelry cabinet with full ength mirror                                                   |      | Good   | life      |             |
|-------------------|----------------------------------------------------------------------------------------------------------|------|--------|-----------|-------------|
| Item No.          | GLD17047L                                                                                                |      |        |           |             |
| Product size      | H170*W34*D32 cm (Inch : H66.9*W18.1*D18.5 )                                                              |      |        |           |             |
| Colors            | White, black, brown, cherry, pink, blue, silver, golden and more                                         |      |        |           |             |
| Function          | For makeup / jewelry / keys / personal accessories storage.                                              |      |        |           |             |
| Material          | EU-standard MDF ; Eco-friendly paint                                                                     |      |        |           |             |
| Organizer details | earing holder; necklace hooks;<br>finger ring holder; divided organizers.                                |      |        |           |             |
| Package size      | 143*53*19 cm (Inch: 56.30*20.87*7.48)                                                                    |      |        |           |             |
| Package           | KD package;<br>1 piece per 1 PE bag; 1 piece per 1 carton;<br>Poly foam protecting; strong master carton |      |        |           |             |
| Carton CBM        | 0.144m³                                                                                                  |      |        | N.W./G.W. | 17 / 19 kgs |
| 20GP              | 194pcs                                                                                                   | 40HQ | 472pcs | MOQ       | 300 pcs     |