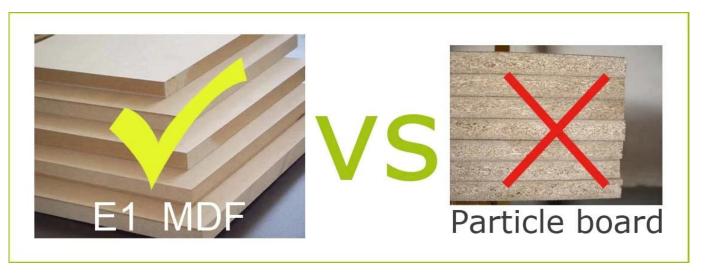

## **Product Features**

W29xD22xH16.5

11.4"\*8.6"\*6.5"

1 piece

Goodlife Brand

Production Name Item No Function

Table Top Wooden makeup box GLJ70404
Put on the table
white,black,brown ,cherry
EU standard NC painting
E1 MDF panel
3 layer NC painting
Whole size
A=A double wall strong master carton
36\*29\*24.5cm
s Colors Material