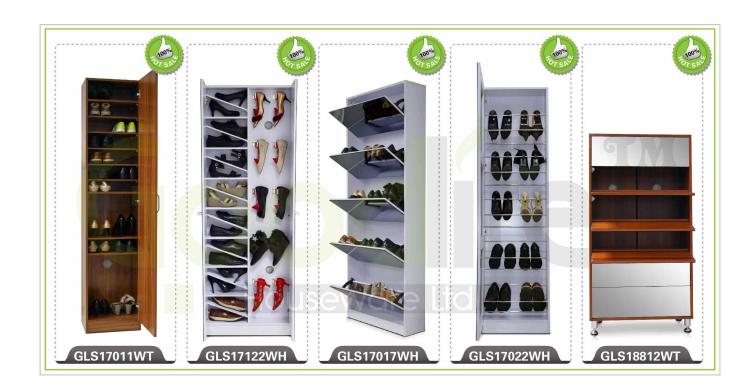

our inquiry related to our products or prices will be replied in 12hours in working date .
- 2. Experience sales answer your inquiry and give you related business service .
- 3. OEM&ODM are welcome, we have over 10 years experience working with OEM project.
- 4. We are looking for the sales exclusive of the our ODM wooden mirror jewelry cabinet.
- 5. Sales exclusive agent sales right have been protect.

#### **Package information:**

- 1. Forming polyfoam for the post package
- 2. 6 sides strong polyfoam for safety package during transportation.
- 3. Assemblev kit and User manu are available for each cabinet.

#### **Production lead time**

- 1. 25~50 days after received deposite
- 2. Normal on production line prodution lead time is 15days after received deposit.

### Hot Selling