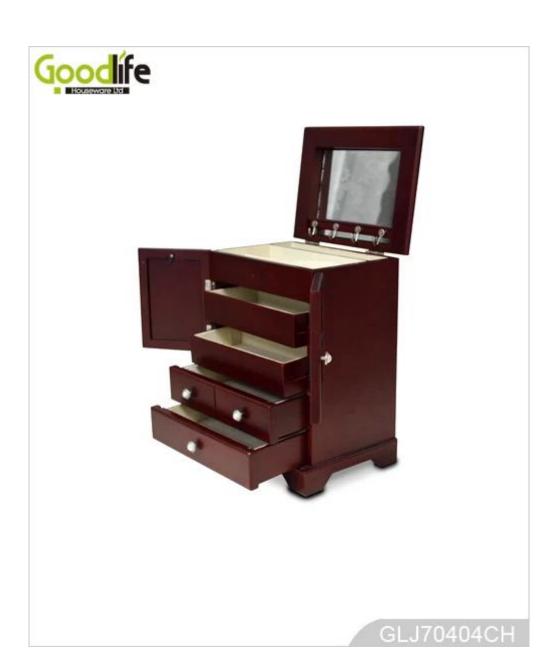

# **SOLUTIONS FOR YOUR GOODLIFE!**

- 1. Table Top Wooden makeup box GLJ70404 from Goodlife is made of MDF panel.
- 2.GLJ70404 available color have white, black, brown , cherry and so on .
- 3. Inside wood construction lined with rice white felt.
- 4. Four different drawers can help you hold variety of ring,necklace ,earrings .the drawers is e asy to move .
- 5. Top layer have three grid and one ring holder ,help you convenient to put your ring,necklac e ,earrings ,Hand catenary .
- 6. Top open door is wooden frame with dressing mirror ,below the mirror have 4pcs hook for hang necklace and Hand catenary .
- 7. Safety package, A=A master carton. 1set/carton, six surface protection of polybags.

## Material

Certificates