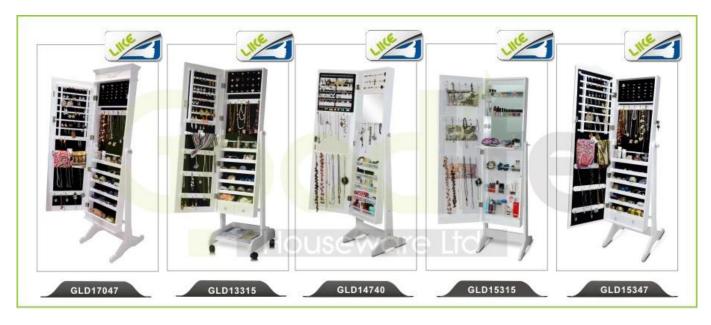

- 1. Your inquiry related to our products or prices will be replied in 12hours in working date .
- 2. Experience sales answer your inquiry and give you related business service .
- 3. OEM&ODM are welcome, we have over 10 years experience working with OEM project.
- 4. We are looking for the sales exclusive of the our ODM wooden mirror jewelry cabinet.
- 5. Sales exclusive agent sales right have been protect.

#### **Package information:**

- 1. Forming polyfoam for the post package
- 2. 6 sides strong polyfoam for safety package during transportation.
- 3. Assemblev kit and User manu are available for each cabinet.

#### **Production lead time**

- 1. 25~50 days after received deposite
- 2. Normal on production line prodution lead time is 15days after received deposit.

### Hot Selling