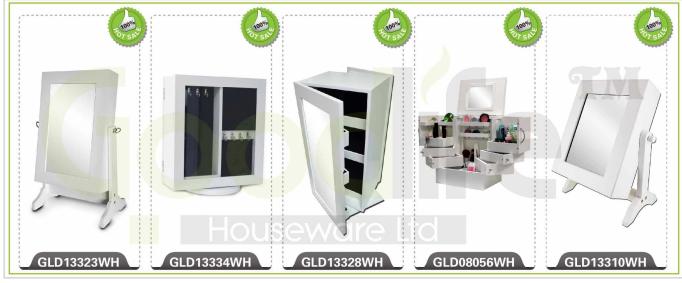

Your inquiry related to our products or prices will be replied in 12hours in working date .
- 2. Experience sales answer your inquiry and give you related business service .
- 3. OEM&ODM are welcome, we have over 10 years experience working with OEM project.
- 4. We are looking for the sales exclusive of the our ODM wooden mirror jewelry cabinet.
- 5. Sales exclusive agent sales right have been protect.

#### **Package information:**

- 1. Forming polyfoam for the post package
- 2. 6 sides strong polyfoam for safety package during transportation.
- 3. Assemblev kit and User manu are available for each cabinet.

#### **Production lead time**

- 1. 25~50 days after received deposite
- 2. Normal on production line prodution lead time is 15days after received deposit.

### Hot Selling