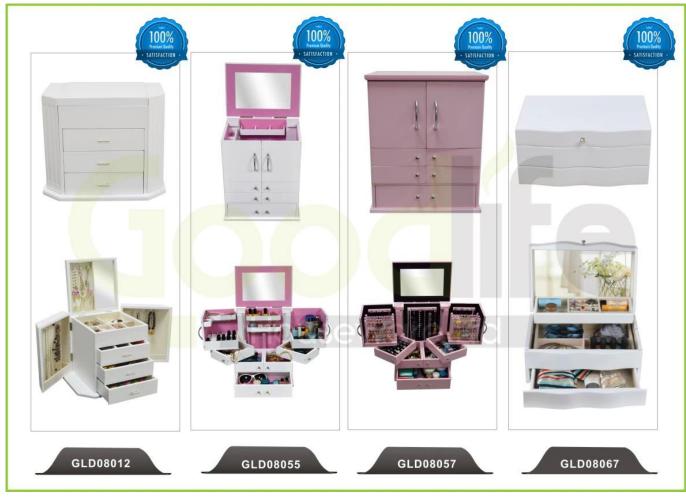

- 1. Your inquiry related to our products or prices will be replied in 12hours in working date .
- 2. Experience sales answer your inquiry and give you related business service .
- 3. OEM&ODM are welcome, we have over 10 years experience working with OEM project.
- 4. We are looking for the sales exclusive of the our ODM wooden mirror jewelry cabinet.
- 5. Sales exclusive agent sales right have been protect.

#### **Package information:**

- 1. Forming polyfoam for the post package
- 2. 6 sides strong polyfoam for safety package during transportation.
- 3. Assemblev kit and User manu are available for each cabinet.

#### **Production lead time**

- 1. 25~50 days after received deposite
- 2. Normal on production line prodution lead time is 15days after received deposit.

### Hot Selling