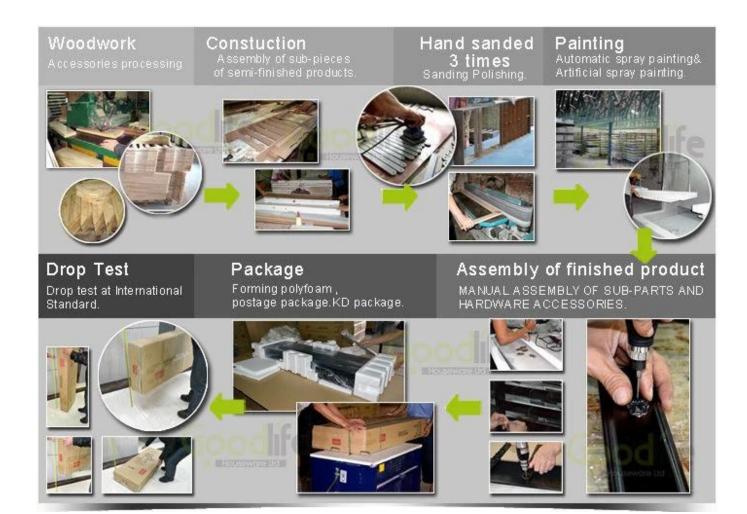

Painting Dimension Package Carton CBM 20GP

2.8KG/ 3.8KG **MOQ** N.W./G.W. 1076pcs **40HQ** 2615pcs

Workmanship And Package