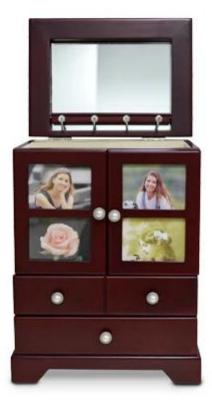

# **SOLUTIONS FOR YOUR GOODLIFE!**

- 1. Table Top Wooden makeup box GLJ70404 from Goodlife is made of MDF panel.
- 2.GLJ70404 available color have white, black, brown , cherry and so on .
- 3. Inside wood construction lined with rice white felt.
- 4. Four different drawers can help you hold variety of ring,necklace ,earrings .the drawers is e asy to move .
- 5. Top layer have three grid and one ring holder ,help you convenient to put your ring,necklac e ,earrings ,Hand catenary .
- 6. Top open door is wooden frame with dressing mirror ,below the mirror have 4pcs hook for hang necklace and Hand catenary .
- 7. Safety package, A=A master carton. 1set/carton, six surface protection of polybags.

#### **Our Business services:**

- 1. Your inquiry related to our products or prices will be replied in 12hours in working date .
- 2. Experience sales answer your inquiry and give you related business service .
- 3. OEM&ODM are welcome, we have over 10 years experience working with OEM project.
- 4. We are looking for the sales exclusive of the our ODM wooden mirror jewelry cabinet.
- 5. Sales exclusive agent sales right have been protect.