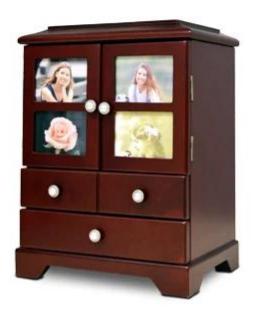

# **SOLUTIONS FOR YOUR GOODLIFE!**

- 1. Table Top Wooden makeup box GLJ70404 from Goodlife is made of MDF panel.
- 2.GLJ70404 available color have white, black, brown , cherry and so on .
- 3. Inside wood construction lined with rice white felt.
- 4. Four different drawers can help you hold variety of ring,necklace ,earrings .the drawers is e asy to move .
- 5. Top layer have three grid and one ring holder ,help you convenient to put your ring,necklac e ,earrings ,Hand catenary .
- 6. Top open door is wooden frame with dressing mirror ,below the mirror have 4pcs hook for hang necklace and Hand catenary .
- 7. Safety package, A=A master carton. 1set/carton, six surface protection of polybags.

**Design And Color** 

GLJ70404CH

GLJ70404CH