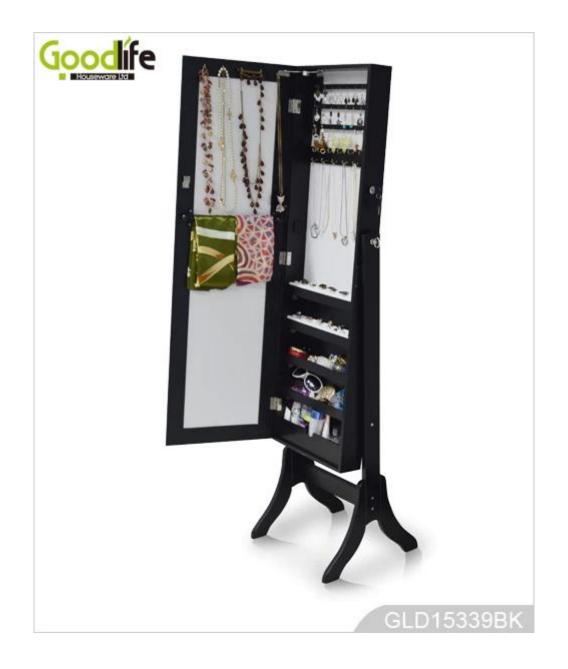

# **SOLUTIONS FOR YOUR GOODLIFE!**

- Full length dressing mirror and jewelry storage cabinet combined.
- Lots of divided space and organizers perfect for storing jewelry.
- Floor standing, wall mounted + hanging over the door 3 functions are available.
- Safe package with poly foam and strong carton.
- Printed assembly instruction manual included.

#### **Product Features**

| <b>Production Name</b>   | Standing wood                                                          | en jewelry       | Brand   | Goodlife  |            |
|--------------------------|------------------------------------------------------------------------|------------------|---------|-----------|------------|
|                          | cabinet with fu                                                        | ll length mirror |         |           |            |
| Item No.                 | GLD15339                                                               |                  |         |           |            |
| Product size             | H143*W36*D39 CM (Inch : H56.3*W14.2*D15.4 )                            |                  |         |           |            |
| Colors                   | White, black, brown, cherry, pink, blue, silver, golden and more       |                  |         |           |            |
| Function                 | Floor standing (Wall mounted and hanging over the door available);     |                  |         |           |            |
|                          | For makeup / jewelry/keys/personal accessories organizing and storage. |                  |         |           |            |
| Material                 | EU-standard MDF ; Eco-friendly paint                                   |                  |         |           |            |
| <b>Organizer details</b> | earing holder; necklace hooks;                                         |                  |         |           |            |
|                          | finger ring holder; divided organizers;                                |                  |         |           |            |
| Package size             | 131.5*52.5*18.5 CM (Inch: 51.77*20.67*7.28)                            |                  |         |           |            |
| Package                  | KD package;                                                            |                  |         |           |            |
|                          | 1 piece per 1 PE bag; 1 piece per 1 carton;                            |                  |         |           |            |
|                          | Poly foam protecting; strong master carton                             |                  |         |           |            |
| Carton CBM               | 0.091m <sup>3</sup>                                                    |                  |         | N.W./G.W. | 14 / 16kgs |
| 20GP                     | 219 pcs                                                                | 40HQ             | 532 pcs | MOQ       | 100 pcs    |