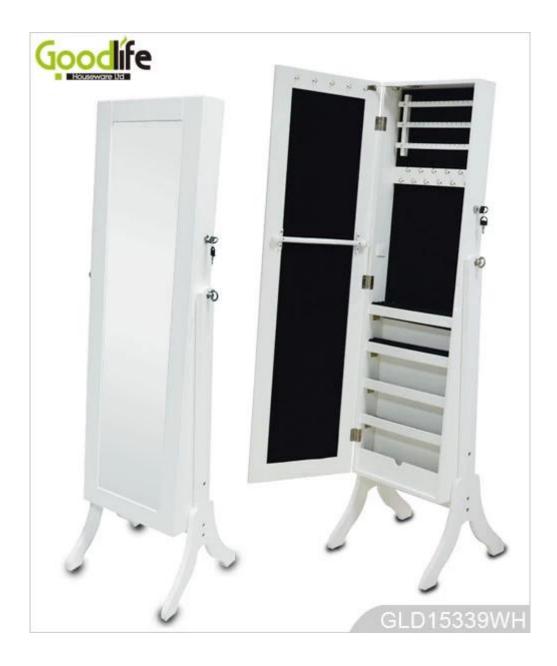

### **Design And Color**

#### **Product Features**

| <b>Production Name</b>   | Standing wood                                                          | en jewelry       | Brand   | Goodlife  |            |
|--------------------------|------------------------------------------------------------------------|------------------|---------|-----------|------------|
|                          | cabinet with fu                                                        | ll length mirror |         |           |            |
| Item No.                 | GLD15339                                                               |                  |         |           |            |
| Product size             | H143*W36*D39 CM (Inch : H56.3*W14.2*D15.4 )                            |                  |         |           |            |
| Colors                   | White, black, brown, cherry, pink, blue, silver, golden and more       |                  |         |           |            |
| Function                 | Floor standing (Wall mounted and hanging over the door available);     |                  |         |           |            |
|                          | For makeup / jewelry/keys/personal accessories organizing and storage. |                  |         |           |            |
| Material                 | EU-standard MDF ; Eco-friendly paint                                   |                  |         |           |            |
| <b>Organizer details</b> | earing holder; necklace hooks;                                         |                  |         |           |            |
|                          | finger ring holder; divided organizers;                                |                  |         |           |            |
| Package size             | 131.5*52.5*18.5 CM (Inch: 51.77*20.67*7.28)                            |                  |         |           |            |
| Package                  | KD package;                                                            |                  |         |           |            |
|                          | 1 piece per 1 PE bag; 1 piece per 1 carton;                            |                  |         |           |            |
|                          | Poly foam protecting; strong master carton                             |                  |         |           |            |
| Carton CBM               | 0.091m <sup>3</sup>                                                    |                  |         | N.W./G.W. | 14 / 16kgs |
| 20GP                     | 219 pcs                                                                | 40HQ             | 532 pcs | MOQ       | 100 pcs    |