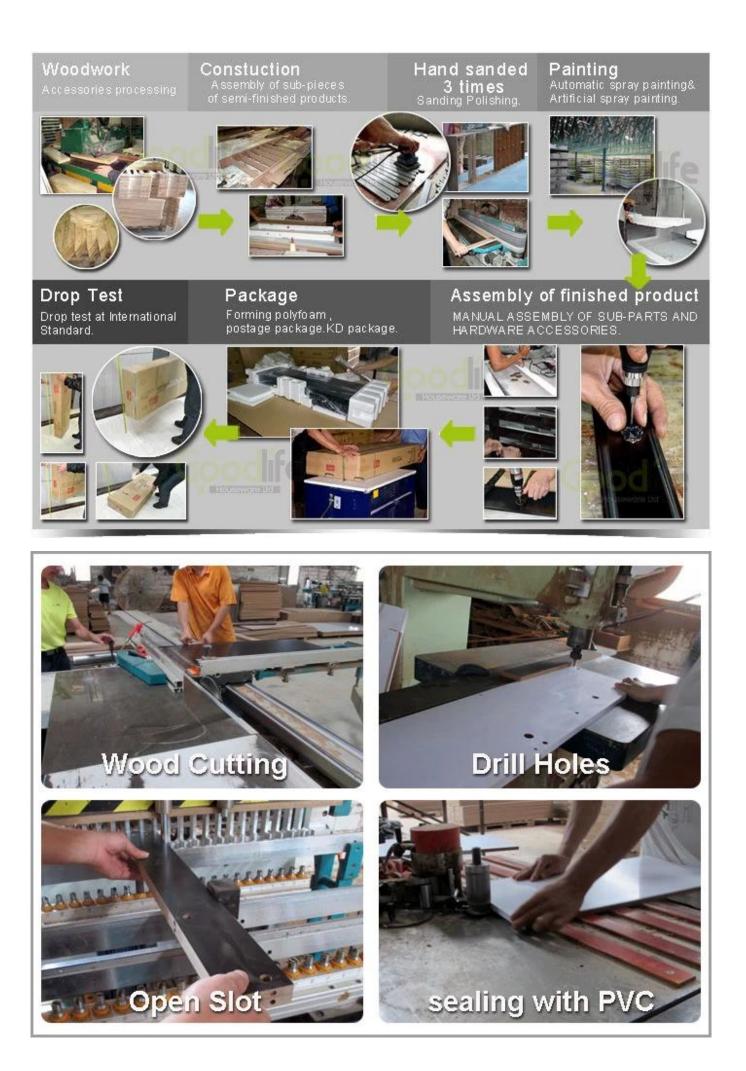

|                  |         |           |            |
|                          | 1 piece per 1 PE bag; 1 piece per 1 carton;                            |                  |         |           |            |
|                          | Poly foam protecting; strong master carton                             |                  |         |           |            |
| Carton CBM               | 0.091m <sup>3</sup>                                                    |                  |         | N.W./G.W. | 14 / 16kgs |
| 20GP                     | 219 pcs                                                                | 40HQ             | 532 pcs | MOQ       | 100 pcs    |

### **Design And Color**











### Workmanship And Package



### Material



# Certificates



# Our team



#### **Our Business services:**

1. Your inquiry related to our products or prices will be replied in 12hours in working date.

2. Experience sales answer your inquiry and give you related business service.

3. OEM&ODM are welcome, we have over 10 years' experience working with OEM project.

4. We are looking for the sales exclusive of our ODM wooden mirrored jewelry cabinet.

5. Sales exclusive agent sales right have been protect.

#### **Package information:**

- 1. Forming polyfoam for the post package
- 2. 6-side strong polyfoam are used for safe package during transportation.

3. Assembled kit and User Manual are available for each cabinet.

#### **Production lead time**

1.  $25 \sim 50$  days after received deposit.

2. Normal on pro