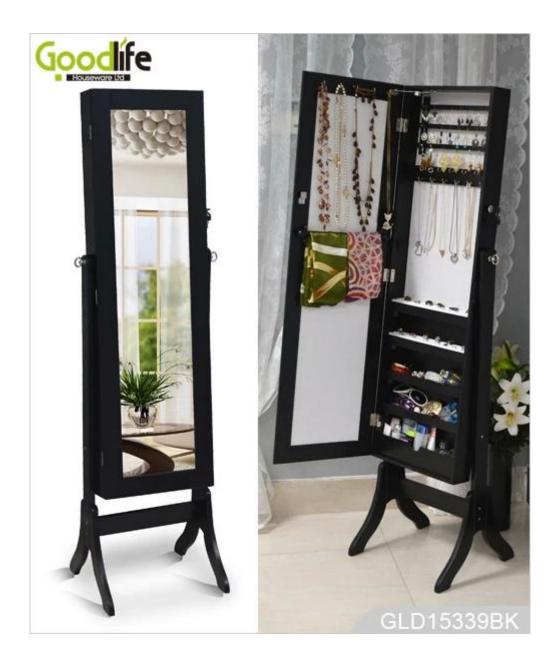

### **Design And Color**

#### **Product Features**

| <b>Production Name</b>   | Standing wood                                                          | en jewelry       | Brand   | Goodlife  |            |
|--------------------------|------------------------------------------------------------------------|------------------|---------|-----------|------------|
|                          | cabinet with fu                                                        | ll length mirror |         |           |            |
| Item No.                 | GLD15339                                                               |                  |         |           |            |
| Product size             | H143*W36*D39 CM (Inch : H56.3*W14.2*D15.4 )                            |                  |         |           |            |
| Colors                   | White, black, brown, cherry, pink, blue, silver, golden and more       |                  |         |           |            |
| Function                 | Floor standing (Wall mounted and hanging over the door available);     |                  |         |           |            |
|                          | For makeup / jewelry/keys/personal accessories organizing and storage. |                  |         |           |            |
| Material                 | EU-standard MDF ; Eco-friendly paint                                   |                  |         |           |            |
| <b>Organizer details</b> | earing holder; necklace hooks;                                         |                  |         |           |            |
|                          | finger ring holder; divided organizers;                                |                  |         |           |            |
| Package size             | 131.5*52.5*18.5 CM (Inch: 51.77*20.67*7.28)                            |                  |         |           |            |
| Package                  | KD package;                                                            |                  |         |           |            |
|                          | 1 piece per 1 PE bag; 1 piece per 1 carton;                            |                  |         |           |            |
|                          | Poly foam protecting; strong master carton                             |                  |         |           |            |
| Carton CBM               | 0.091m <sup>3</sup>                                                    |                  |         | N.W./G.W. | 14 / 16kgs |
| 20GP                     | 219 pcs                                                                | 40HQ             | 532 pcs | MOQ       | 100 pcs    |