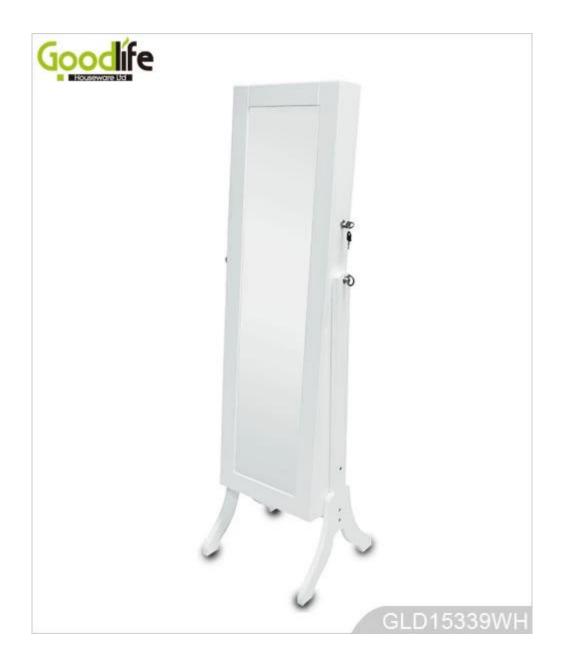

### **Design And Color**

#### **Product Features**

| <b>Production Name</b>   | Standing wood                                                          | en jewelry       | Brand   | Goodlife  |            |
|--------------------------|------------------------------------------------------------------------|------------------|---------|-----------|------------|
|                          | cabinet with fu                                                        | ll length mirror |         |           |            |
| Item No.                 | GLD15339                                                               |                  |         |           |            |
| Product size             | H143*W36*D39 CM (Inch : H56.3*W14.2*D15.4 )                            |                  |         |           |            |
| Colors                   | White, black, brown, cherry, pink, blue, silver, golden and more       |                  |         |           |            |
| Function                 | Floor standing (Wall mounted and hanging over the door available);     |                  |         |           |            |
|                          | For makeup / jewelry/keys/personal accessories organizing and storage. |                  |         |           |            |
| Material                 | EU-standard MDF ; Eco-friendly paint                                   |                  |         |           |            |
| <b>Organizer details</b> | earing holder; necklace hooks;                                         |                  |         |           |            |
|                          | finger ring holder; divided organizers;                                |                  |         |           |            |
| Package size             | 131.5*52.5*18.5 CM (Inch: 51.77*20.67*7.28)                            |                  |         |           |            |
| Package                  | KD package;                                                            |                  |         |           |            |
|                          | 1 piece per 1 PE bag; 1 piece per 1 carton;                            |                  |         |           |            |
|                          | Poly foam protecting; strong master carton                             |                  |         |           |            |
| Carton CBM               | 0.091m <sup>3</sup>                                                    |                  |         | N.W./G.W. | 14 / 16kgs |
| 20GP                     | 219 pcs                                                                | 40HQ             | 532 pcs | MOQ       | 100 pcs    |