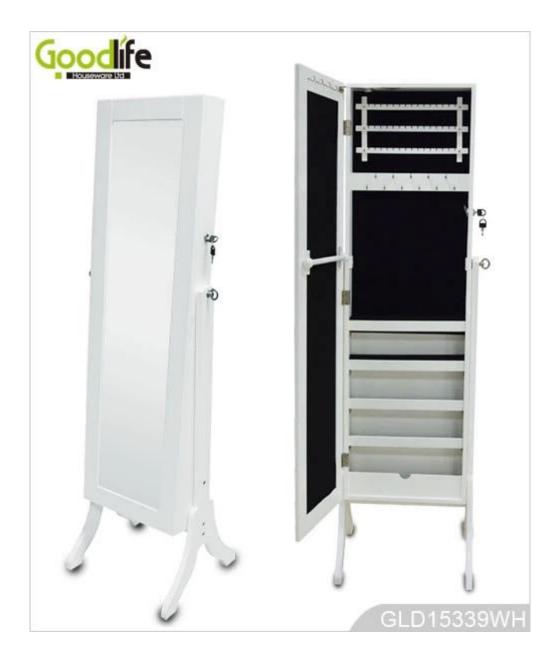

### **Design And Color**

#### **Product Features**

| <b>Production Name</b>   | Standing wood                                                          | en jewelry       | Brand   | Goodlife  |            |
|--------------------------|------------------------------------------------------------------------|------------------|---------|-----------|------------|
|                          | cabinet with fu                                                        | ll length mirror |         |           |            |
| Item No.                 | GLD15339                                                               |                  |         |           |            |
| Product size             | H143*W36*D39 CM (Inch : H56.3*W14.2*D15.4 )                            |                  |         |           |            |
| Colors                   | White, black, brown, cherry, pink, blue, silver, golden and more       |                  |         |           |            |
| Function                 | Floor standing (Wall mounted and hanging over the door available);     |                  |         |           |            |
|                          | For makeup / jewelry/keys/personal accessories organizing and storage. |                  |         |           |            |
| Material                 | EU-standard MDF ; Eco-friendly paint                                   |                  |         |           |            |
| <b>Organizer details</b> | earing holder; necklace hooks;                                         |                  |         |           |            |
|                          | finger ring holder; divided organizers;                                |                  |         |           |            |
| Package size             | 131.5*52.5*18.5 CM (Inch: 51.77*20.67*7.28)                            |                  |         |           |            |
| Package                  | KD package;                                                            |                  |         |           |            |
|                          | 1 piece per 1 PE bag; 1 piece per 1 carton;                            |                  |         |           |            |
|                          | Poly foam protecting; strong master carton                             |                  |         |           |            |
| Carton CBM               | 0.091m <sup>3</sup>                                                    |                  |         | N.W./G.W. | 14 / 16kgs |
| 20GP                     | 219 pcs                                                                | 40HQ             | 532 pcs | MOQ       | 100 pcs    |