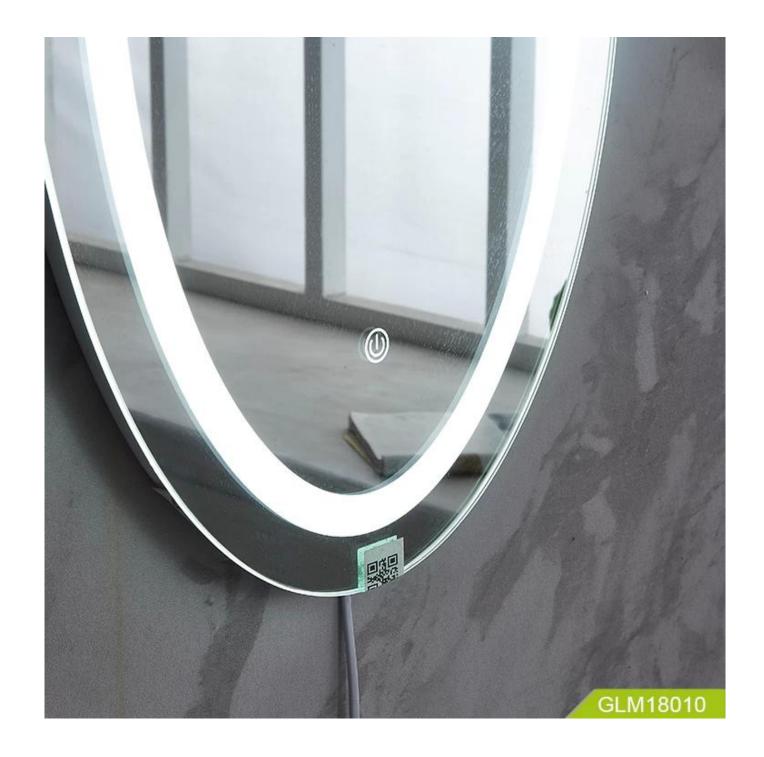

# **Product Features**

1) Lens: 4mm environmental protection mirror, mirror surface explosion-proof treatment.

2) Frame: no border

3) Configuration: weather data, perpetual calendar, LED anti-fog light, energy-saving LED light, Bluetooth audio

### Organizer details

5mm thick mirror LED light strip With Touch switch

Package size 75.50\*49.00\*33.00cm

Package 1SET/3-Layer Brown Box

3SET/CTNPoly ,K=A5 layer neutral carton + foam + corner protector