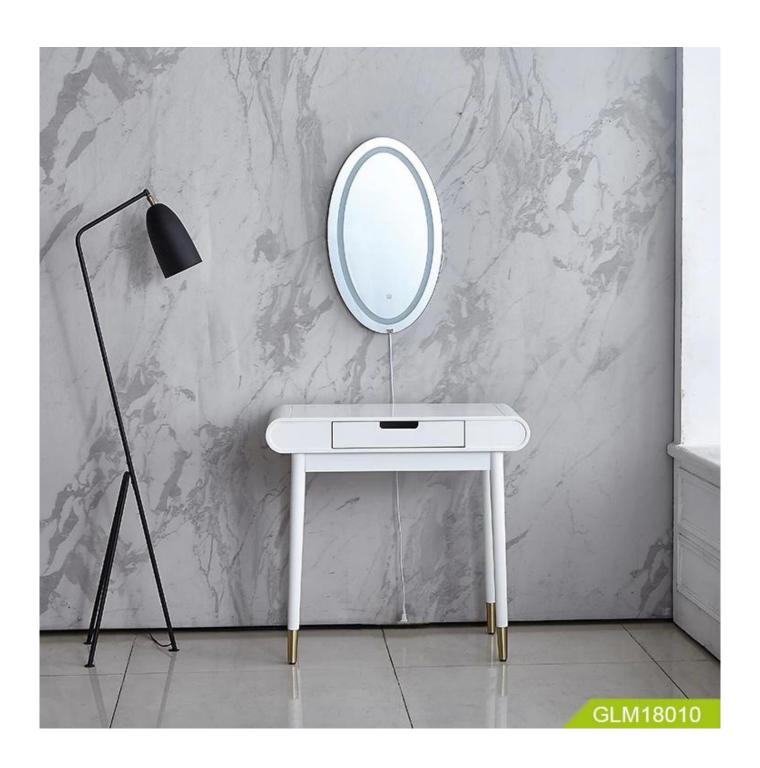

Product Size: 64\*37\*3CM

Colors White

Function For dressing,

Material 1) Lens: 5mm environmental protection mirror, mirror surface explosion-proof treatment.

2) Frame: no border

3) wall mount mirror adjusted for your height.

### Organizer details

5mm thick mirror LED light strip With Touch switch

Package size 75.50\*49.00\*33.00cm

Package 1SET/3-Layer Brown Box

3SET/CTNPoly ,K=A5 layer neutral carton + foam + corner protector