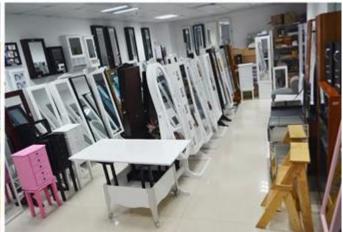

r adjusted for your height.

### Organizer details

5mm thick mirror LED light strip With Touch switch

Package size 75.50\*49.00\*33.00cm

Package 1SET/3-Layer Brown Box

3SET/CTNPoly ,K=A5 layer neutral carton + foam + corner protector

Carton CBM 0.035m<sup>3</sup> NW. /GW. 15kgs / 23.8kgs

20GP 552PCS 40HQ 1476PCS MOQ/FOB P 100 sets/\$38

RICE

# Design And Color









Workmanship And Package

# Woodwork Accessories processing Assembly of sub-pieces of semi-finished products. Bright Accessories processing Assembly of sub-pieces of semi-finished products. Bright Accessories processing Assembly of sub-pieces of semi-finished products. Bright Assembly of Finished product MANUAL ASSEMBLY OF SUB-PARTS AND HARDWARE ACCESSORIES.



# Material



# Certificates











Our team



















### **Our Business services:**

- 1. Your inquiry related to our products or prices will be replied in 12hours in working date.
- 2. Experience sales answer your inquiry and give you related business service.
- 3. OEM&ODM are welcome, we have over 10 years' experience working with OEM project.
- 4. We are looking for the sales exclusive of our ODM wooden mirrored jewelry cabinet.
- 5. Sales exclusive agent sales right have been protect.

## **Package information:**

- 1. Forming polyfoam for the post package
- 2. 6-side strong polyfoam are used for safe package during transportation.
- 3. Assembled kit and User Manual are available for each cabinet.

# **Production lead time**

- 1. 25~50 days after received deposit.
- 2. Normal on production line production lead time is 15days a