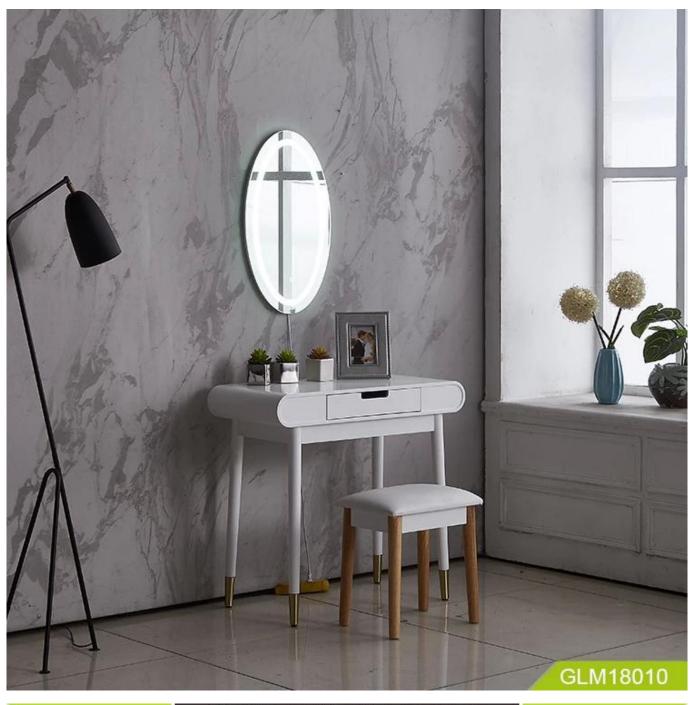

Product Size: 64\*37\*3CM

Colors White

Function For dressing,

Material 1) Lens: 5mm environmental protection mirror, mirror surface explosion-proof treatment.

2) Frame: no border

3) wall mount mirror adjusted for your height.

### Organizer details

5mm thick mirror LED light strip With Touch switch

Package size 75.50\*49.00\*33.00cm

Package 1SET/3-Layer Brown Box

3SET/CTNPoly ,K=A5 layer neutral carton + foam + corner protector