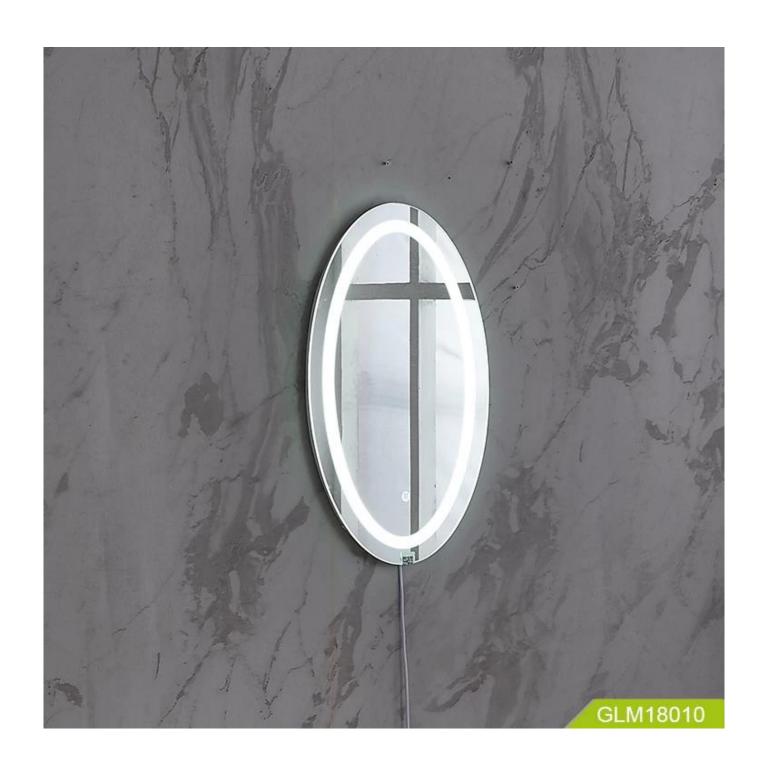

# **Product Features**

1) Lens: 4mm environmental protection mirror, mirror surface explosion-proof treatment.

2) Frame: no border

3) Configuration: weather data, perpetual calendar, LED anti-fog light, energy-saving LED light, Bluetooth audio

4) Input voltage: 110-220V5) Mirror size: 60\*60\*5

6) Packing: K=A5 layer neutral carton + foam + corner

7) MOQ 60PCS

Production Name Children wall led Brand Goodlife mirror with bluetooth speaker

Item No. GLM18010

Product Size: 64\*37\*3CM

Colors White

Function For dressing,

Material 1) Lens: 5mm environmental protection mirror, mirror surface explosion-proof treatment.

2) Frame: no border

3) wall mount mirror adjusted for your height.