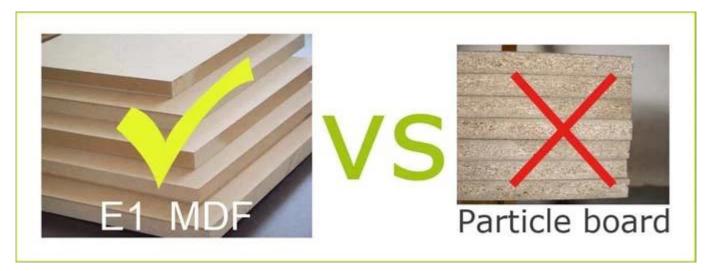

ent.

2) Frame: no border

3) wall mount mirror adjusted for your height.

### Organizer details

5mm thick mirror LED light strip With Touch switch

Package size 75.50\*49.00\*33.00cm

Package 1SET/3-Layer Brown Box

3SET/CTNPoly ,K=A5 layer neutral carton + foam + corner protector

Carton CBM 0.035m<sup>3</sup> NW. /GW. 15kgs / 23.8kgs

20GP 552PCS 40HQ 1476PCS MOQ/FOB P 100 sets/\$38

RICE

# Design And Color









Workmanship And Package

# Woodwork Accessories processing Assembly of sub-pieces of semi-finished products. Bright Accessories processing Assembly of sub-pieces of semi-finished products. Bright Accessories processing Assembly of sub-pieces of semi-finished products. Bright Assembly of Finished product MANUAL ASSEMBLY OF SUB-PARTS AND HARDWARE ACCESSORIES.



# Material



# Certificates











Our team



















### **Our Business services:**

- 1. Your inquiry related to our products or prices will be replied in 12hours in working date.
- 2. Experience sales answer your inquiry and give you related business service.
- 3. OEM&ODM are welcome, we have over 10 years' experience working with OEM project.
- 4. We are looking for the sales exclusive of our ODM wooden mirrored jewelry cabinet.
- 5. Sales exclusive agent sales right have been protect.

## **Package information:**

- 1. Forming polyfoam for the post package
- 2. 6-side strong polyfoam are used for safe package during transportation.
- 3. Assembled kit and User Manual are available for each cabinet.

# **Production lead time**

- 1. 25~50 days after received deposit.
- 2. Normal on pr