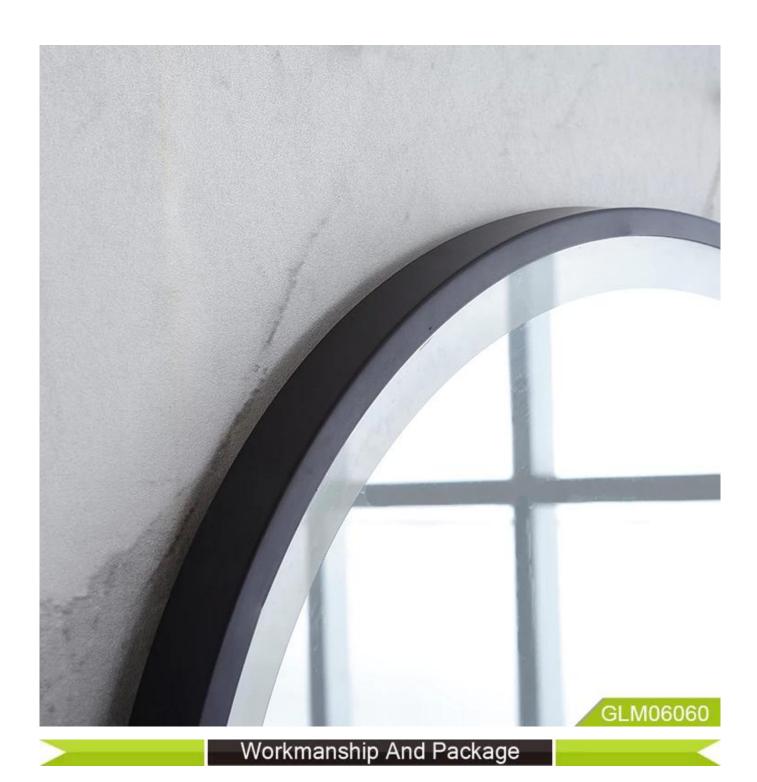

# **Product Features**

1) Lens: 4mm environmental protection mirror, mirror surface explosion-proof treatment.

2) Frame: black border

3) Configuration: weather data, perpetual calendar, LED anti-fog light, energy-saving LED light,

Bluetooth audio

4) Input voltage: 110-220V5) Mirror size: 60\*60\*5

6) Packing: K=A5 layer neutral carton + foam + corner

7) MOQ 60PCS

Production Name Bathroom vanity mirror with energy saving LED Brand Goodlife lights touch screen round shape makeup mirror