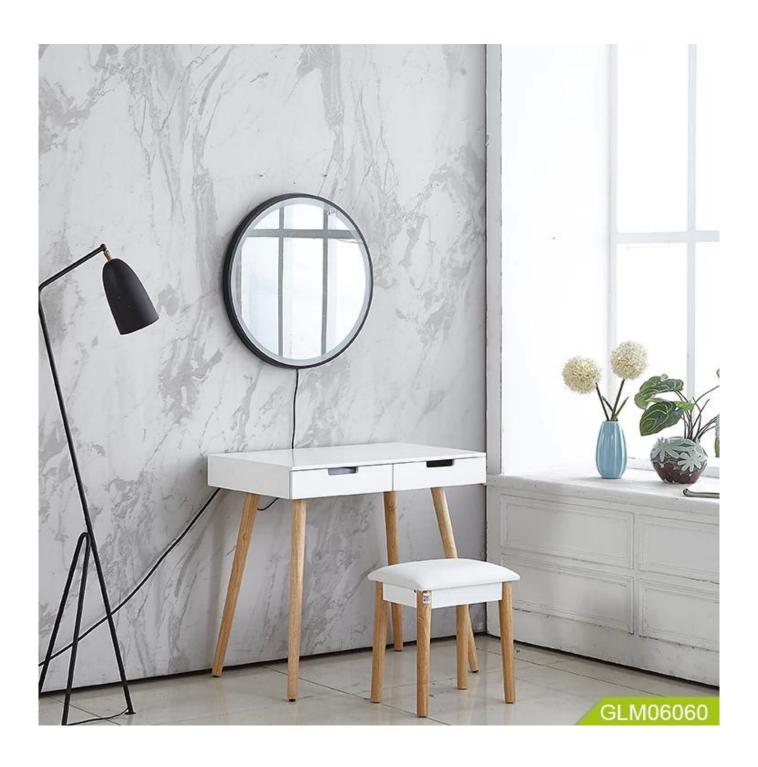

Item No.GLM06060Product Size:60\*60\*5ColorsWhite

Function For dressing,

Material 1) Lens: 4mm environmental protection mirror, mirror surface explosion-proof treatment.

2) Frame: b;ack border

3) LED anti-fog light, energy-saving LED light, Bluetooth audio

**Organizer details** 1) Lens: 4mm environmental protection mirror, mirror surface explosion-proof treatment.

2) Frame: black border

3) Configuration: weather data, perpetual calendar, LED anti-fog light, energy-saving LED light, Bluetooth audio

4) Input voltage: 110-220V 5) Mirror size: 60\*60\*5

6) Packing: K=A5 layer neutral carton + foam + corner

7) MOO 60PCS

Package size 71.500\*71.5\*33

Package 1SET/3-Layer Brown Box

3SET/CTNPoly ,K=A5 layer neutral carton + foam + corner protector