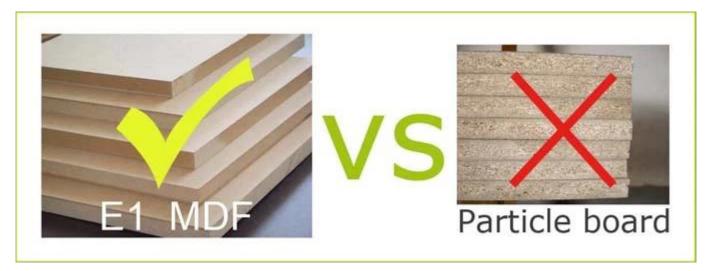

r, LED anti-fog light, energy-saving LED light, Bluetooth audio

4) Input voltage: 110-220V 5) Mirror size: 60\*60\*5

6) Packing: K=A5 layer neutral carton + foam + corner

7) MOO 60PCS

Package size 71.500\*71.5\*33

Package 1SET/3-Layer Brown Box

3SET/CTNPoly ,K=A5 layer neutral carton + foam + corner protector

Carton CBM 0.169m<sup>3</sup> NW./GW. 0kgs / 0kgs

20GP 144BOX/432PCS 40HQ 326BOX/978 MOQ 60 sets

PCS

# Design And Color









# Woodwork Accessories processing Assembly of sub-pieces of semi-finished products. Bright Accessories processing Assembly of sub-pieces of semi-finished products. Bright Accessories processing Assembly of sub-pieces of semi-finished products. Bright Assembly of Finished product MANUAL ASSEMBLY OF SUB-PARTS AND HARDWARE ACCESSORIES.



# Material



# Certificates











Our team



















### **Our Business services:**

- 1. Your inquiry related to our products or prices will be replied in 12hours in working date.
- 2. Experience sales answer your inquiry and give you related business service.
- 3. OEM&ODM are welcome, we have over 10 years' experience working with OEM project.
- 4. We are looking for the sales exclusive of our ODM wooden mirrored jewelry cabinet.
- 5. Sales exclusive agent sales right have been protect.

### **Package information:**

- 1. Forming polyfoam for the post package
- 2. 6-side strong polyfoam are used for safe package during transportation.
- 3. Assembled kit and User Manual are available for each cabinet.

## **Production lead time**

- 1. 25~50 days after received deposit.
- 2. Normal on