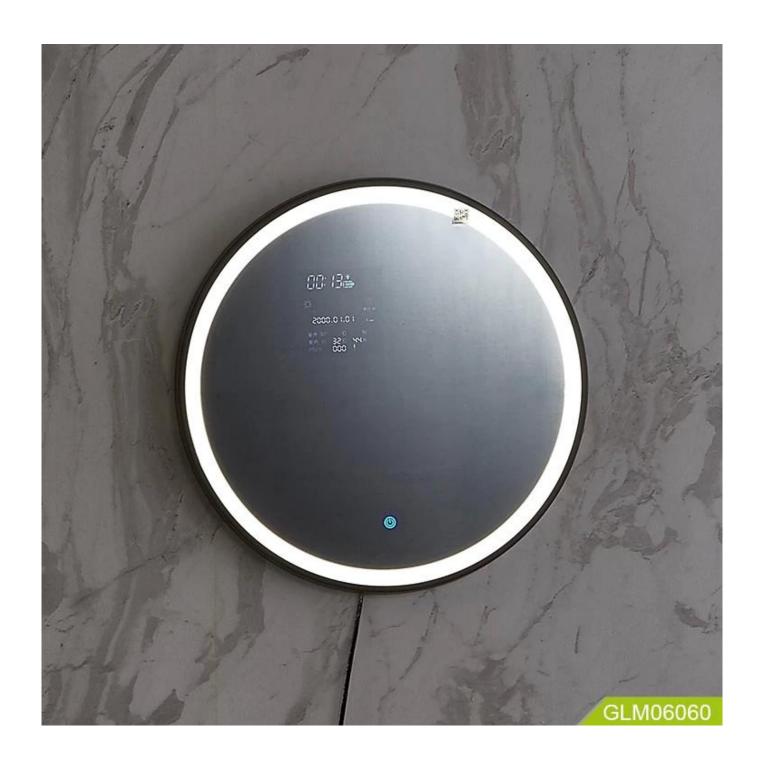

# **Product Features**

1) Lens: 4mm environmental protection mirror, mirror surface explosion-proof treatment.

2) Frame: black border

3) Configuration: weather data, perpetual calendar, LED anti-fog light, energy-saving LED light,

Bluetooth audio

4) Input voltage: 110-220V5) Mirror size: 60\*60\*5

6) Packing: K=A5 layer neutral carton + foam + corner

7) MOQ 60PCS

Production Name Bathroom vanity mirror with energy saving LED Brand Goodlife lights touch screen round shape makeup mirror

**Organizer details** 1) Lens: 4mm environmental protection mirror, mirror surface explosion-proof treatment.

2) Frame: black border

3) Configuration: weather data, perpetual calendar, LED anti-fog light, energy-saving LED light, Bluetooth audio