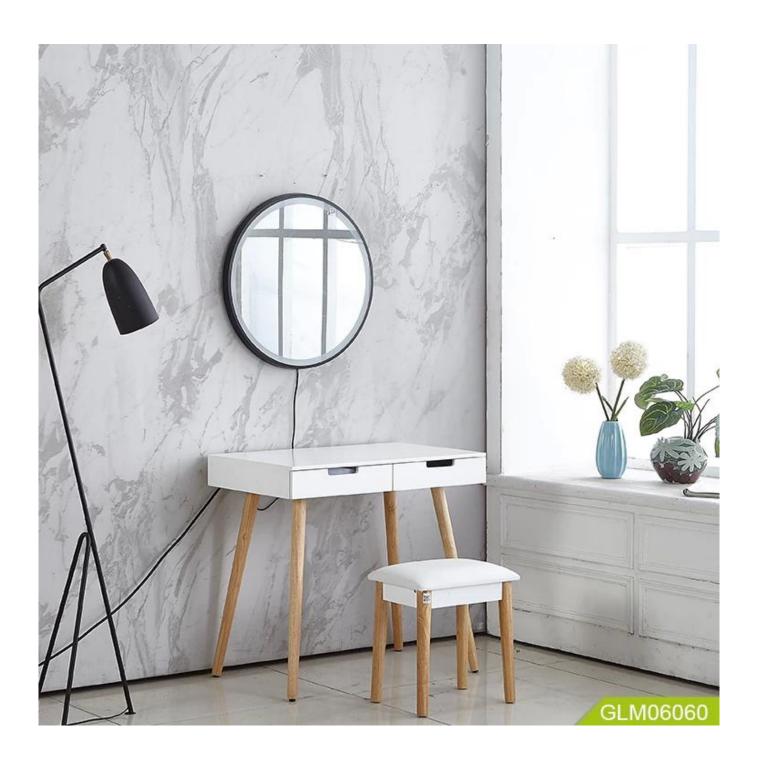

Item No.GLM06060Product Size:60\*60\*5ColorsWhite

Function For dressing,

Material 1) Lens: 4mm environmental protection mirror, mirror surface explosion-proof treatment.

2) Frame: b;ack border

3) LED anti-fog light, energy-saving LED light, Bluetooth audio

Organizer details 1) Lens: 4mm environmental protection mirror, mirror surface explosion-proof treatment.

2) Frame: black border

3) Configuration: weather data, perpetual calendar, LED anti-fog light, energy-saving LED light,

Bluetooth audio

4) Input voltage: 110-220V 5) Mirror size: 60\*60\*5

6) Packing: K=A5 layer neutral carton + foam + corner

7) MOQ 60PCS

Package size 71.500\*71.5\*33

Package 1SET/3-Layer Brown Box

3SET/CTNPoly ,K=A5 layer neutral carton + foam + corner protector