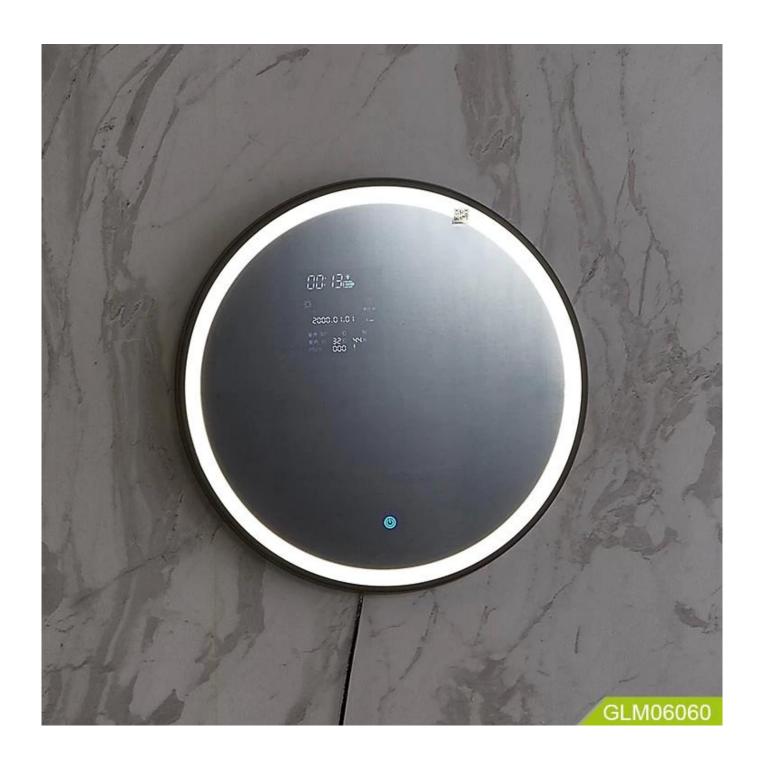

## Product Features

1) Lens: 4mm environmental protection mirror, mirror surface explosion-proof treatment.

2) Frame: black border

3) Configuration: weather data, perpetual calendar, LED anti-fog light, energy-saving LED light,

Bluetooth audio

4) Input voltage: 110-220V5) Mirror size: 60\*60\*5

6) Packing: K=A5 layer neutral carton + foam + corner

7) MOQ 60PCS

Production Name Smart wall led Brand Goodlife mirror with bluetooth for bathroom and bedroom