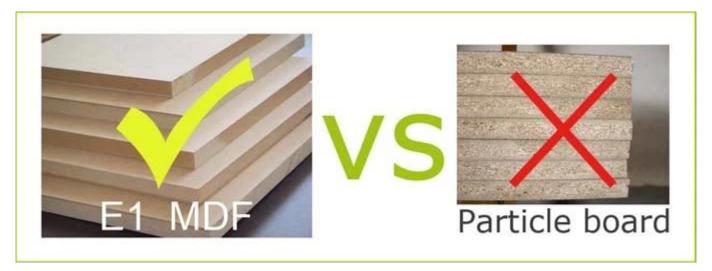

ar, LED anti-fog light, energy-saving LED light,

Bluetooth audio

4) Input voltage: 110-220V 5) Mirror size: 60\*60\*5

6) Packing: K=A5 layer neutral carton + foam + corner

7) MOQ 60PCS

Package size 71.500\*71.5\*33

Package 1SET/3-Layer Brown Box

3SET/CTNPoly ,K=A5 layer neutral carton + foam + corner protector

Carton CBM 0.169m<sup>3</sup> NW. /GW. 0kgs / 0kgs

20GP 144BOX/432PCS 40HQ 326BOX/978 MOQ 60 sets PCS

Design And Color









# Woodwork Accessories processing Assembly of sub-pieces of semi-finished products. Bright Accessories processing Assembly of sub-pieces of semi-finished products. Bright Accessories processing Assembly of sub-pieces of semi-finished products. Bright Assembly of Finished product MANUAL ASSEMBLY OF SUB-PARTS AND HARDWARE ACCESSORIES.



# Material



# Certificates











Our team



















### **Our Business services:**

- 1. Your inquiry related to our products or prices will be replied in 12hours in working date.
- 2. Experience sales answer your inquiry and give you related business service.
- 3. OEM&ODM are welcome, we have over 10 years' experience working with OEM project.
- 4. We are looking for the sales exclusive of our ODM wooden mirrored jewelry cabinet.
- 5. Sales exclusive agent sales right have been protect.

### **Package information:**

- 1. Forming polyfoam for the post package
- 2. 6-side strong polyfoam are used for safe package during transportation.
- 3. Assembled kit and User Manual are available for each cabinet.

# **Production lead time**

- 1. 25~50 days after received deposit.
- 2. Normal on p