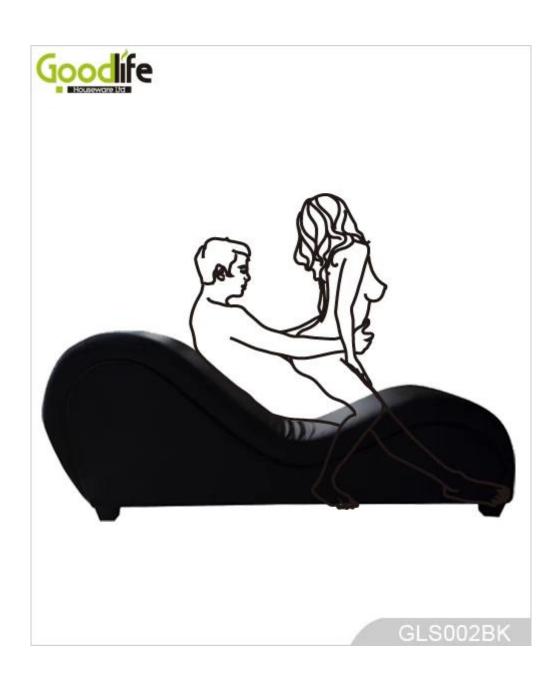

# **SOLUTIONS FOR YOUR GOODLIFE!**

- 1. Factory original popular love sex chair available with different colors.
- 2. Ergonomic design to offer people comfortable experience with big weight capacity.
- 3. High quality solid wood inner frames, high density foam and strong spring.
- 4. Strong packing carton to protect the sofa well during delivery.
- 5. Welcomed by Europe, Africa, Middle East, Asia, America markets.
- 6. Low MOQ to let all people can buy it.

## Product Features

| <b>Production Name</b> | PU leather sex sofa chair                                                                                                                                                                                                                                                                      |             |        |       |
|------------------------|------------------------------------------------------------------------------------------------------------------------------------------------------------------------------------------------------------------------------------------------------------------------------------------------|-------------|--------|-------|
| Item No.               | GLS002                                                                                                                                                                                                                                                                                         |             |        |       |
| Product size           | About 170x73x43 cm                                                                                                                                                                                                                                                                             |             |        |       |
| Colors                 | white, grey, black, red, coffee, beige, brown and more                                                                                                                                                                                                                                         |             |        |       |
| Material               | PU leather + Wooden frame<br>Filler: high quality sponge                                                                                                                                                                                                                                       |             |        |       |
| Features               | <ol> <li>High quality adult sex chair, fine workmanship.</li> <li>Good quality PU leather and selected colors.</li> <li>No-sagging metal spring, soft and comfortable.</li> <li>Reasonable price with quality guarantee.</li> <li>Considerate service, prompt and reliable delivery</li> </ol> |             |        |       |
| Package size           | about 190X80X50 CM                                                                                                                                                                                                                                                                             |             |        |       |
| Package                | 1 piece per 1 carton, in strong carton.                                                                                                                                                                                                                                                        |             |        |       |
| Carton CBM             | $0.76 m^3$                                                                                                                                                                                                                                                                                     |             | MOQ    | 1 pcs |
| 20GP                   | 37 pcs                                                                                                                                                                                                                                                                                         | <b>40HQ</b> | 90 pcs |       |