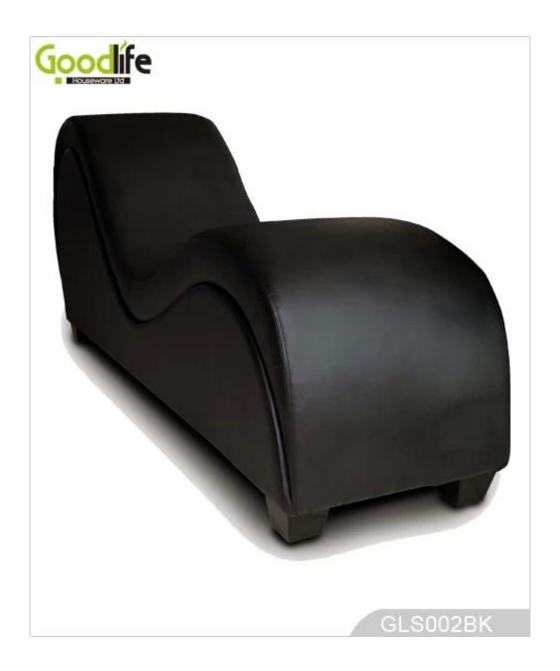

## Product Features

| <b>Production Name</b> | PU leather sex sofa chair                                                                                                                                                                                                                                                                      |             |        |       |
|------------------------|------------------------------------------------------------------------------------------------------------------------------------------------------------------------------------------------------------------------------------------------------------------------------------------------|-------------|--------|-------|
| Item No.               | GLS002                                                                                                                                                                                                                                                                                         |             |        |       |
| Product size           | About 170x73x43 cm                                                                                                                                                                                                                                                                             |             |        |       |
| Colors                 | white, grey, black, red, coffee, beige, brown and more                                                                                                                                                                                                                                         |             |        |       |
| Material               | PU leather + Wooden frame<br>Filler: high quality sponge                                                                                                                                                                                                                                       |             |        |       |
| Features               | <ol> <li>High quality adult sex chair, fine workmanship.</li> <li>Good quality PU leather and selected colors.</li> <li>No-sagging metal spring, soft and comfortable.</li> <li>Reasonable price with quality guarantee.</li> <li>Considerate service, prompt and reliable delivery</li> </ol> |             |        |       |
| Package size           | about 190X80X50 CM                                                                                                                                                                                                                                                                             |             |        |       |
| Package                | 1 piece per 1 carton, in strong carton.                                                                                                                                                                                                                                                        |             |        |       |
| Carton CBM             | $0.76 m^3$                                                                                                                                                                                                                                                                                     |             | MOQ    | 1 pcs |
| 20GP                   | 37 pcs                                                                                                                                                                                                                                                                                         | <b>40HQ</b> | 90 pcs |       |