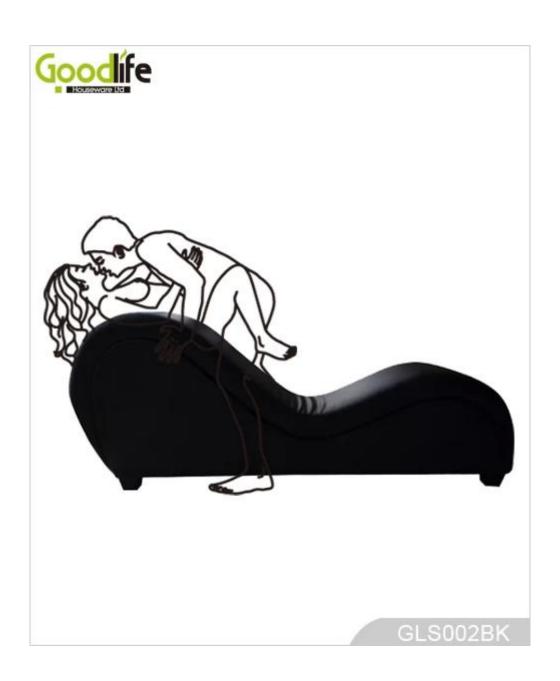

# **SOLUTIONS FOR YOUR GOODLIFE!**

- 1. Factory original popular love sex chair available with different colors.
- 2. Ergonomic design to offer people comfortable experience with big weight capacity.
- 3. High quality solid wood inner frames, high density foam and strong spring.
- 4. Strong packing carton to protect the sofa well during delivery.
- 5. Welcomed by Europe, Africa, Middle East, Asia, America markets.
- 6. Low MOQ to let all people can buy it.

## Product Features

| <b>Production Name</b> | PU leather sex sofa chair                                                                                                                                                                                                                                                                      |             |        |       |
|------------------------|------------------------------------------------------------------------------------------------------------------------------------------------------------------------------------------------------------------------------------------------------------------------------------------------|-------------|--------|-------|
| Item No.               | GLS002                                                                                                                                                                                                                                                                                         |             |        |       |
| Product size           | About 170x73x43 cm                                                                                                                                                                                                                                                                             |             |        |       |
| Colors                 | white, grey, black, red, coffee, beige, brown and more                                                                                                                                                                                                                                         |             |        |       |
| Material               | PU leather + Wooden frame<br>Filler: high quality sponge                                                                                                                                                                                                                                       |             |        |       |
| Features               | <ol> <li>High quality adult sex chair, fine workmanship.</li> <li>Good quality PU leather and selected colors.</li> <li>No-sagging metal spring, soft and comfortable.</li> <li>Reasonable price with quality guarantee.</li> <li>Considerate service, prompt and reliable delivery</li> </ol> |             |        |       |
| Package size           | about 190X80X50 CM                                                                                                                                                                                                                                                                             |             |        |       |
| Package                | 1 piece per 1 carton, in strong carton.                                                                                                                                                                                                                                                        |             |        |       |
| Carton CBM             | $0.76 m^3$                                                                                                                                                                                                                                                                                     |             | MOQ    | 1 pcs |
| 20GP                   | 37 pcs                                                                                                                                                                                                                                                                                         | <b>40HQ</b> | 90 pcs |       |