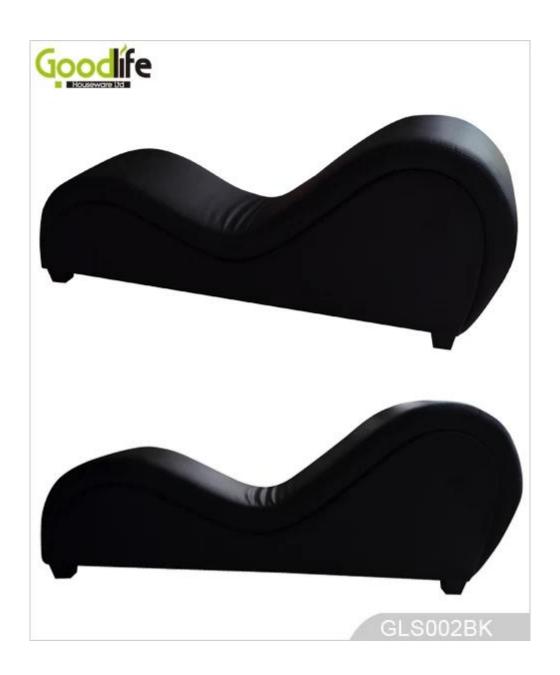

## Product Features

| <b>Production Name</b> | PU leather sex sofa chair                                                                                                                                                                                                                                                                      |             |        |       |
|------------------------|------------------------------------------------------------------------------------------------------------------------------------------------------------------------------------------------------------------------------------------------------------------------------------------------|-------------|--------|-------|
| Item No.               | GLS002                                                                                                                                                                                                                                                                                         |             |        |       |
| Product size           | About 170x73x43 cm                                                                                                                                                                                                                                                                             |             |        |       |
| Colors                 | white, grey, black, red, coffee, beige, brown and more                                                                                                                                                                                                                                         |             |        |       |
| Material               | PU leather + Wooden frame<br>Filler: high quality sponge                                                                                                                                                                                                                                       |             |        |       |
| Features               | <ol> <li>High quality adult sex chair, fine workmanship.</li> <li>Good quality PU leather and selected colors.</li> <li>No-sagging metal spring, soft and comfortable.</li> <li>Reasonable price with quality guarantee.</li> <li>Considerate service, prompt and reliable delivery</li> </ol> |             |        |       |
| Package size           | about 190X80X50 CM                                                                                                                                                                                                                                                                             |             |        |       |
| Package                | 1 piece per 1 carton, in strong carton.                                                                                                                                                                                                                                                        |             |        |       |
| Carton CBM             | $0.76 m^3$                                                                                                                                                                                                                                                                                     |             | MOQ    | 1 pcs |
| 20GP                   | 37 pcs                                                                                                                                                                                                                                                                                         | <b>40HQ</b> | 90 pcs |       |