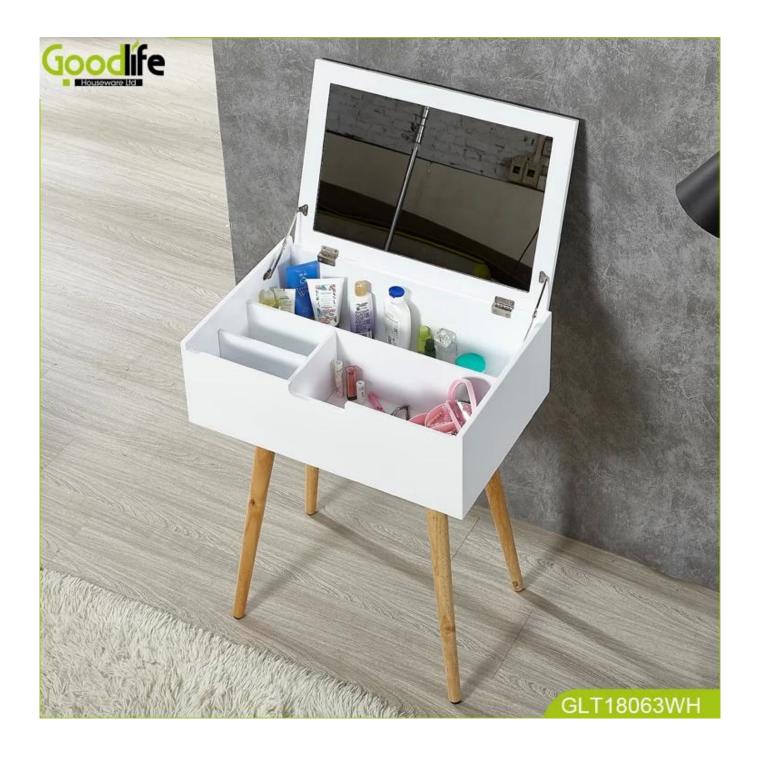

### **OVERVIEW:**

- 1.Bedroom furniture modern makeup table makeup vanity table wholesale.
- 3. Wooden dressing table available color is white.
- $4. Lots\ of\ space\ for\ your\ earings,\ necklace\ , bracelets\ ,\ glasses\ ,\ ties\ , scarfs\ ,\ watches\ ,\ glass\ perfume\ and\ all\ your\ accessories.$
- 5. An oval dressing mirror.
- 6. KD package save the space, come with color printing manual instruction

## **Design And Color**

Workmanship And Package