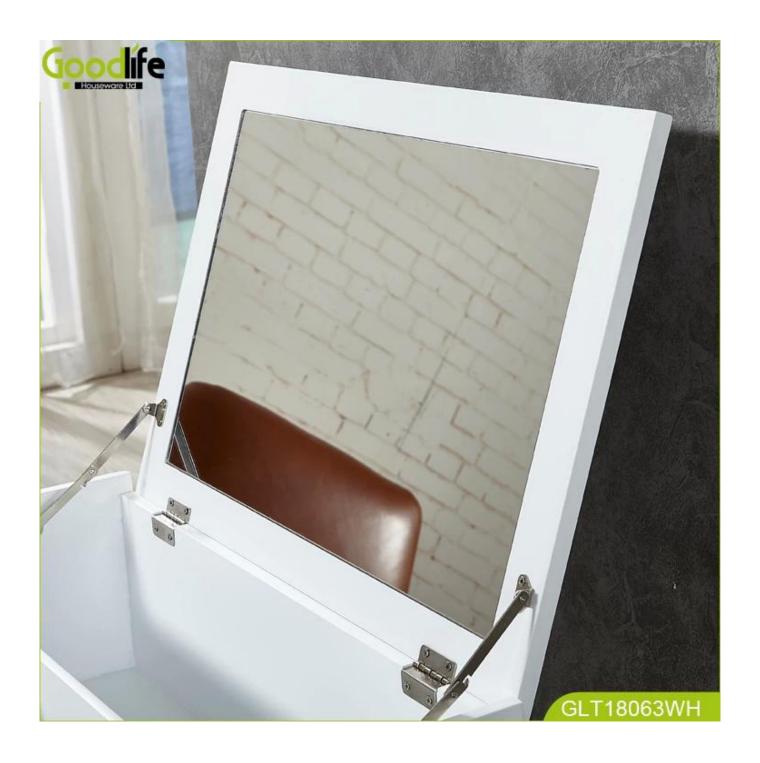

### **OVERVIEW:**

- 1.Bedroom furniture modern makeup table makeup vanity table wholesale.
- 3. Wooden dressing table available color is white.
- $4. Lots\ of\ space\ for\ your\ earings,\ necklace\ , bracelets\ ,\ glasses\ ,\ ties\ , scarfs\ ,\ watches\ ,\ glass\ perfume\ and\ all\ your\ accessories.$
- 5. An oval dressing mirror.
- 6. KD package save the space, come with color printing manual instruction