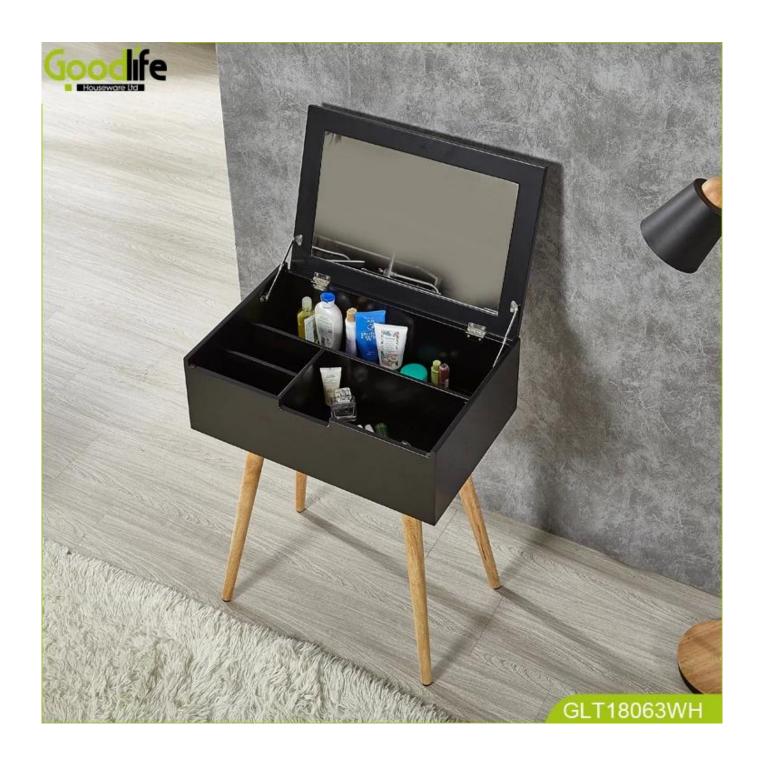

### **OVERVIEW:**

- 1.Bedroom furniture modern makeup table makeup vanity table wholesale.
- 3. Wooden dressing table available color is white.
- $4. Lots\ of\ space\ for\ your\ earings,\ necklace\ , bracelets\ ,\ glasses\ ,\ ties\ , scarfs\ ,\ watches\ ,\ glass\ perfume\ and\ all\ your\ accessories.$
- 5. An oval dressing mirror.
- 6. KD package save the space, come with color printing manual instruction

## **Design And Color**

Workmanship And Package