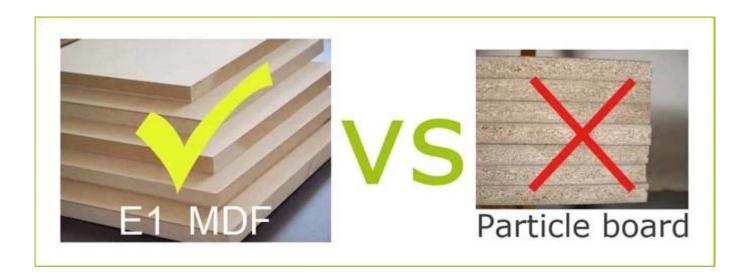

# Material

| Product Features     |                                                                              |            |                    |          |  |
|----------------------|------------------------------------------------------------------------------|------------|--------------------|----------|--|
| Product's<br>name    | Bedroom furniture modern makeup table makeup vanity table wholesale GLT18063 |            | brand              | GoodLife |  |
| Item number.         | GLT18063                                                                     |            |                    |          |  |
| colors               | White, black, brown,color customized                                         |            |                    |          |  |
| Function             | home furniture. <u>living room furniture for</u>                             |            |                    |          |  |
| Material             | E1 MDF with NC painting                                                      |            |                    |          |  |
| Organizer<br>details | makeup cabinet with mirror                                                   |            |                    |          |  |
| <b>Product Size</b>  | H75*L60*D40cm (inch: H30*W23.6*D15.7 )                                       |            |                    |          |  |
| Package size         | 66.5*46.5*27cm (inch: 26*18.3*10.6)                                          |            |                    |          |  |
| Package              | KD package;1 cartons/set.packed with polyfoam and strong master carton       |            |                    |          |  |
| Carton CBM           | 0.083m³ / set                                                                |            |                    |          |  |
| 20GP                 | 337sets                                                                      | N.W. /G.W. | 14.5 kgs / 15.0kgs |          |  |
| 40HQ                 | 819sets                                                                      | MOQ        | 200 PCS            |          |  |