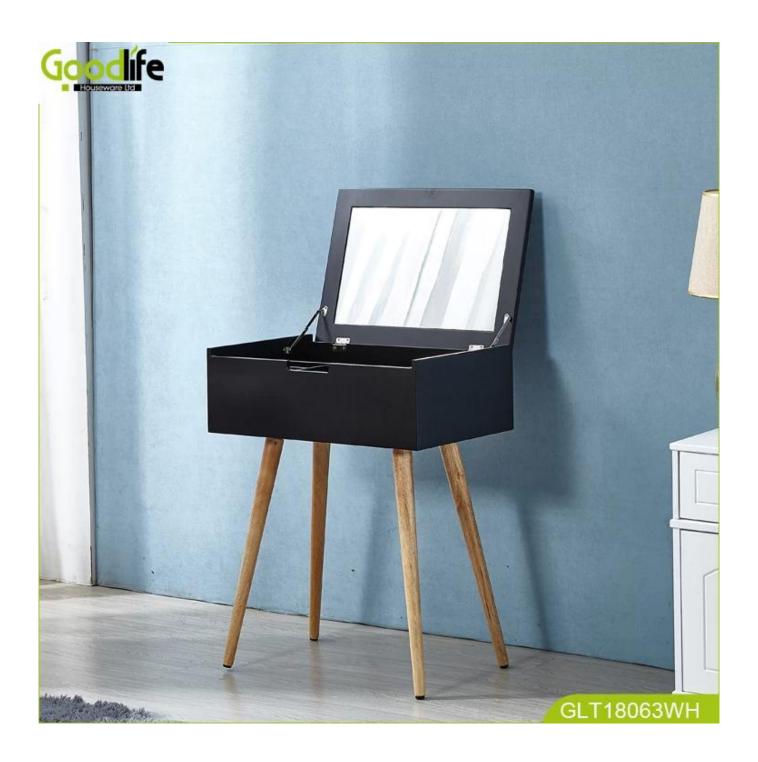

### **OVERVIEW:**

- 1.Bedroom furniture modern makeup table makeup vanity table wholesale.
- 3. Wooden dressing table available color is white.
- $4. Lots\ of\ space\ for\ your\ earings,\ necklace\ , bracelets\ ,\ glasses\ ,\ ties\ , scarfs\ ,\ watches\ ,\ glass\ perfume\ and\ all\ your\ accessories.$
- 5. An oval dressing mirror.
- 6. KD package save the space, come with color printing manual instruction

| Product Features     |                                                                              |            |                    |          |  |
|----------------------|------------------------------------------------------------------------------|------------|--------------------|----------|--|
| Product's<br>name    | Bedroom furniture modern makeup table makeup vanity table wholesale GLT18063 |            | brand              | GoodLife |  |
| Item number.         | GLT18063                                                                     |            |                    |          |  |
| colors               | White, black, brown,color customized                                         |            |                    |          |  |
| Function             | home furniture. <u>living room furniture for</u>                             |            |                    |          |  |
| Material             | E1 MDF with NC painting                                                      |            |                    |          |  |
| Organizer<br>details | makeup cabinet with mirror                                                   |            |                    |          |  |
| <b>Product Size</b>  | H75*L60*D40cm (inch: H30*W23.6*D15.7 )                                       |            |                    |          |  |
| Package size         | 66.5*46.5*27cm (inch: 26*18.3*10.6)                                          |            |                    |          |  |
| Package              | KD package;1 cartons/set.packed with polyfoam and strong master carton       |            |                    |          |  |
| Carton CBM           | 0.083m³ / set                                                                |            |                    |          |  |
| 20GP                 | 337sets                                                                      | N.W. /G.W. | 14.5 kgs / 15.0kgs |          |  |
| 40HQ                 | 819sets                                                                      | MOQ        | 200 PCS            |          |  |