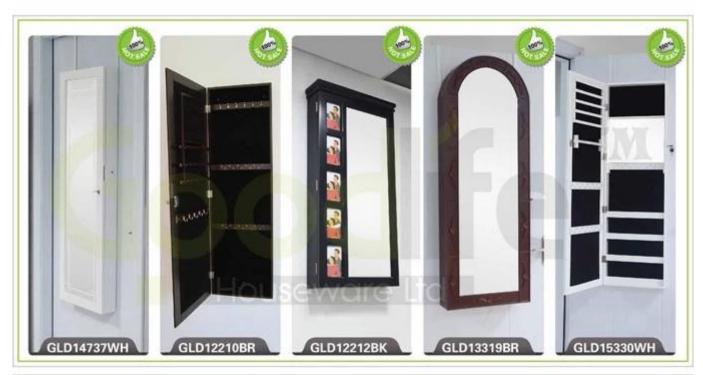

### **OVERVIEW:**

- 1.Bedroom furniture modern makeup table makeup vanity table wholesale.
- 3. Wooden dressing table available color is white.
- $4. Lots\ of\ space\ for\ your\ earings,\ necklace\ , bracelets\ ,\ glasses\ ,\ ties\ , scarfs\ ,\ watches\ ,\ glass\ perfume\ and\ all\ your\ accessories.$
- 5. An oval dressing mirror.
- 6. KD package save the space, come with color printing manual instruction

| Product Features     |                                                                              |            |                    |          |  |
|----------------------|------------------------------------------------------------------------------|------------|--------------------|----------|--|
| Product's<br>name    | Bedroom furniture modern makeup table makeup vanity table wholesale GLT18063 |            | brand              | GoodLife |  |
| Item number.         | GLT18063                                                                     |            |                    |          |  |
| colors               | White, black, brown,color customized                                         |            |                    |          |  |
| Function             | home furniture. <u>living room furniture for</u>                             |            |                    |          |  |
| Material             | E1 MDF with NC painting                                                      |            |                    |          |  |
| Organizer<br>details | makeup cabinet with mirror                                                   |            |                    |          |  |
| <b>Product Size</b>  | H75*L60*D40cm (inch: H30*W23.6*D15.7 )                                       |            |                    |          |  |
| Package size         | 66.5*46.5*27cm (inch: 26*18.3*10.6)                                          |            |                    |          |  |
| Package              | KD package;1 cartons/set.packed with polyfoam and strong master carton       |            |                    |          |  |
| Carton CBM           | 0.083m³ / set                                                                |            |                    |          |  |
| 20GP                 | 337sets                                                                      | N.W. /G.W. | 14.5 kgs / 15.0kgs |          |  |
| 40HQ                 | 819sets                                                                      | MOQ        | 200 PCS            |          |  |