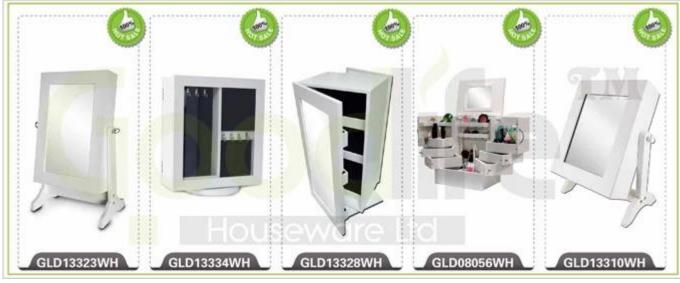

### **OVERVIEW:**

- 1.Bedroom furniture modern makeup table makeup vanity table wholesale.
- 3. Wooden dressing table available color is white.
- $4. Lots\ of\ space\ for\ your\ earings,\ necklace\ , bracelets\ ,\ glasses\ ,\ ties\ , scarfs\ ,\ watches\ ,\ glass\ perfume\ and\ all\ your\ accessories.$
- 5. An oval dressing mirror.
- 6. KD package save the space, come with color printing manual instruction

| Product Features     |                                                                              |            |                    |          |  |
|----------------------|------------------------------------------------------------------------------|------------|--------------------|----------|--|
| Product's<br>name    | Bedroom furniture modern makeup table makeup vanity table wholesale GLT18063 |            | brand              | GoodLife |  |
| Item number.         | GLT18063                                                                     |            |                    |          |  |
| colors               | White, black, brown,color customized                                         |            |                    |          |  |
| Function             | home furniture. <u>living room furniture for</u>                             |            |                    |          |  |
| Material             | E1 MDF with NC painting                                                      |            |                    |          |  |
| Organizer<br>details | makeup cabinet with mirror                                                   |            |                    |          |  |
| <b>Product Size</b>  | H75*L60*D40cm (inch: H30*W23.6*D15.7 )                                       |            |                    |          |  |
| Package size         | 66.5*46.5*27cm (inch: 26*18.3*10.6)                                          |            |                    |          |  |
| Package              | KD package;1 cartons/set.packed with polyfoam and strong master carton       |            |                    |          |  |
| Carton CBM           | 0.083m³ / set                                                                |            |                    |          |  |
| 20GP                 | 337sets                                                                      | N.W. /G.W. | 14.5 kgs / 15.0kgs |          |  |
| 40HQ                 | 819sets                                                                      | MOQ        | 200 PCS            |          |  |