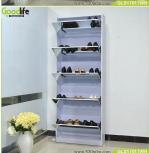

## SOLUTIONS FOR YOUR GOODLIFE! Best seller solid wood shoe cabinet with mirror and the inside cabinet with one layer storage shelf

| Production Name | Best seller solid wood shoe cabinet with mirror a<br>shelf                                                                                                                                                                                                                                                                                                                                                                                                                                                                                                                                                                                                                                                                                                                                                                                                                                                                                                                                                                                                                                                                                                                                                                                                                                                                                                                                                                                                                                                                                                                                                                                                                                                                                                                                                                                                                                                                                                                                                                                                                                                                     | nd the inside cabinet with one la | per storage<br>Brand | 6           | oodife |            |  |  |  |
|-----------------|--------------------------------------------------------------------------------------------------------------------------------------------------------------------------------------------------------------------------------------------------------------------------------------------------------------------------------------------------------------------------------------------------------------------------------------------------------------------------------------------------------------------------------------------------------------------------------------------------------------------------------------------------------------------------------------------------------------------------------------------------------------------------------------------------------------------------------------------------------------------------------------------------------------------------------------------------------------------------------------------------------------------------------------------------------------------------------------------------------------------------------------------------------------------------------------------------------------------------------------------------------------------------------------------------------------------------------------------------------------------------------------------------------------------------------------------------------------------------------------------------------------------------------------------------------------------------------------------------------------------------------------------------------------------------------------------------------------------------------------------------------------------------------------------------------------------------------------------------------------------------------------------------------------------------------------------------------------------------------------------------------------------------------------------------------------------------------------------------------------------------------|-----------------------------------|----------------------|-------------|--------|------------|--|--|--|
| Item No.        | 0.517017                                                                                                                                                                                                                                                                                                                                                                                                                                                                                                                                                                                                                                                                                                                                                                                                                                                                                                                                                                                                                                                                                                                                                                                                                                                                                                                                                                                                                                                                                                                                                                                                                                                                                                                                                                                                                                                                                                                                                                                                                                                                                                                       |                                   |                      |             |        |            |  |  |  |
| Product size    | W63*020*H170cm                                                                                                                                                                                                                                                                                                                                                                                                                                                                                                                                                                                                                                                                                                                                                                                                                                                                                                                                                                                                                                                                                                                                                                                                                                                                                                                                                                                                                                                                                                                                                                                                                                                                                                                                                                                                                                                                                                                                                                                                                                                                                                                 |                                   |                      |             |        |            |  |  |  |
| Colors          | Solid wood color and customize color is available.                                                                                                                                                                                                                                                                                                                                                                                                                                                                                                                                                                                                                                                                                                                                                                                                                                                                                                                                                                                                                                                                                                                                                                                                                                                                                                                                                                                                                                                                                                                                                                                                                                                                                                                                                                                                                                                                                                                                                                                                                                                                             |                                   |                      |             |        |            |  |  |  |
| Function        | For home shoe organizing and storage. Living room and hallway                                                                                                                                                                                                                                                                                                                                                                                                                                                                                                                                                                                                                                                                                                                                                                                                                                                                                                                                                                                                                                                                                                                                                                                                                                                                                                                                                                                                                                                                                                                                                                                                                                                                                                                                                                                                                                                                                                                                                                                                                                                                  |                                   |                      |             |        |            |  |  |  |
|                 | HIST board park and brinder with paper of grand  Consider the Multi-Indian and Indian with paper of grand  Self- and the Self- and Self- |                                   |                      |             |        |            |  |  |  |
|                 | Five nature door shos calibrat with back board, Slow space with 5 shos shoff storage cabinet;<br>Dyear ABS shot racceparticle board with malamine outside, inside paper;                                                                                                                                                                                                                                                                                                                                                                                                                                                                                                                                                                                                                                                                                                                                                                                                                                                                                                                                                                                                                                                                                                                                                                                                                                                                                                                                                                                                                                                                                                                                                                                                                                                                                                                                                                                                                                                                                                                                                       |                                   |                      |             |        |            |  |  |  |
|                 | 98 00*41 50*13:55 cm<br>[14 40*21 00*11 00cm                                                                                                                                                                                                                                                                                                                                                                                                                                                                                                                                                                                                                                                                                                                                                                                                                                                                                                                                                                                                                                                                                                                                                                                                                                                                                                                                                                                                                                                                                                                                                                                                                                                                                                                                                                                                                                                                                                                                                                                                                                                                                   |                                   |                      |             |        |            |  |  |  |
|                 | KD packing, Tpiece per one cartens, Poly foam protecting, strong master cartens.                                                                                                                                                                                                                                                                                                                                                                                                                                                                                                                                                                                                                                                                                                                                                                                                                                                                                                                                                                                                                                                                                                                                                                                                                                                                                                                                                                                                                                                                                                                                                                                                                                                                                                                                                                                                                                                                                                                                                                                                                                               |                                   |                      |             |        |            |  |  |  |
|                 | 0.108m³<br>149.5*28*12.5 cm=0.052m³                                                                                                                                                                                                                                                                                                                                                                                                                                                                                                                                                                                                                                                                                                                                                                                                                                                                                                                                                                                                                                                                                                                                                                                                                                                                                                                                                                                                                                                                                                                                                                                                                                                                                                                                                                                                                                                                                                                                                                                                                                                                                            |                                   | N.W./G.W.            | 35kgs,G7kgs |        |            |  |  |  |
| 20GP            | 243 pieces                                                                                                                                                                                                                                                                                                                                                                                                                                                                                                                                                                                                                                                                                                                                                                                                                                                                                                                                                                                                                                                                                                                                                                                                                                                                                                                                                                                                                                                                                                                                                                                                                                                                                                                                                                                                                                                                                                                                                                                                                                                                                                                     | 40HQ                              | 608pieces            | MOQ         |        | 200 pieces |  |  |  |