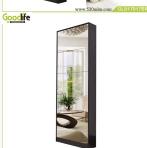

## SOLUTIONS FOR YOUR GOODLIFE! Best seller solid wood shoe cabinet with mirror and the inside cabinet with one layer storage shelf

| Production Name | Best seller solid wood shoe cabinet with mirror a<br>shelf                                                                                                                                                                                                                                                                                                                                                                                                                                                                                                                                                                                                                                                                                                                                                                                                                                                                                                                                                                                                                                                                                                                                                                                                                                                                                                                                                                                                                                                                                                                                                                                                                                                                                                                                                                                                                                                                                                                                                                                                                                                                     | nd the inside cabinet with one la | per storage<br>Brand | 6           | oodife |            |  |  |  |
|-----------------|--------------------------------------------------------------------------------------------------------------------------------------------------------------------------------------------------------------------------------------------------------------------------------------------------------------------------------------------------------------------------------------------------------------------------------------------------------------------------------------------------------------------------------------------------------------------------------------------------------------------------------------------------------------------------------------------------------------------------------------------------------------------------------------------------------------------------------------------------------------------------------------------------------------------------------------------------------------------------------------------------------------------------------------------------------------------------------------------------------------------------------------------------------------------------------------------------------------------------------------------------------------------------------------------------------------------------------------------------------------------------------------------------------------------------------------------------------------------------------------------------------------------------------------------------------------------------------------------------------------------------------------------------------------------------------------------------------------------------------------------------------------------------------------------------------------------------------------------------------------------------------------------------------------------------------------------------------------------------------------------------------------------------------------------------------------------------------------------------------------------------------|-----------------------------------|----------------------|-------------|--------|------------|--|--|--|
| Item No.        | 0.517017                                                                                                                                                                                                                                                                                                                                                                                                                                                                                                                                                                                                                                                                                                                                                                                                                                                                                                                                                                                                                                                                                                                                                                                                                                                                                                                                                                                                                                                                                                                                                                                                                                                                                                                                                                                                                                                                                                                                                                                                                                                                                                                       |                                   |                      |             |        |            |  |  |  |
| Product size    | W63*020*H170cm                                                                                                                                                                                                                                                                                                                                                                                                                                                                                                                                                                                                                                                                                                                                                                                                                                                                                                                                                                                                                                                                                                                                                                                                                                                                                                                                                                                                                                                                                                                                                                                                                                                                                                                                                                                                                                                                                                                                                                                                                                                                                                                 |                                   |                      |             |        |            |  |  |  |
| Colors          | Solid wood color and customize color is available.                                                                                                                                                                                                                                                                                                                                                                                                                                                                                                                                                                                                                                                                                                                                                                                                                                                                                                                                                                                                                                                                                                                                                                                                                                                                                                                                                                                                                                                                                                                                                                                                                                                                                                                                                                                                                                                                                                                                                                                                                                                                             |                                   |                      |             |        |            |  |  |  |
| Function        | For home shoe organizing and storage. Living room and hallway                                                                                                                                                                                                                                                                                                                                                                                                                                                                                                                                                                                                                                                                                                                                                                                                                                                                                                                                                                                                                                                                                                                                                                                                                                                                                                                                                                                                                                                                                                                                                                                                                                                                                                                                                                                                                                                                                                                                                                                                                                                                  |                                   |                      |             |        |            |  |  |  |
|                 | HIST board park and brinder with paper of grand  Consider the Multi-Indian and Indian with paper of grand  Self- and the Self- and Self- |                                   |                      |             |        |            |  |  |  |
|                 | Five nature door shos calibrat with back board, Slow space with 5 shos shoff storage cabinet;<br>Dyear ABS shot racceparticle board with malamine outside, inside paper;                                                                                                                                                                                                                                                                                                                                                                                                                                                                                                                                                                                                                                                                                                                                                                                                                                                                                                                                                                                                                                                                                                                                                                                                                                                                                                                                                                                                                                                                                                                                                                                                                                                                                                                                                                                                                                                                                                                                                       |                                   |                      |             |        |            |  |  |  |
|                 | 98 00*41 50*13:55 cm<br>[14 40*21 00*11 00cm                                                                                                                                                                                                                                                                                                                                                                                                                                                                                                                                                                                                                                                                                                                                                                                                                                                                                                                                                                                                                                                                                                                                                                                                                                                                                                                                                                                                                                                                                                                                                                                                                                                                                                                                                                                                                                                                                                                                                                                                                                                                                   |                                   |                      |             |        |            |  |  |  |
|                 | KD packing, Tpiece per one cartens, Poly foam protecting, strong master cartens.                                                                                                                                                                                                                                                                                                                                                                                                                                                                                                                                                                                                                                                                                                                                                                                                                                                                                                                                                                                                                                                                                                                                                                                                                                                                                                                                                                                                                                                                                                                                                                                                                                                                                                                                                                                                                                                                                                                                                                                                                                               |                                   |                      |             |        |            |  |  |  |
|                 | 0.108m³<br>149.5*28*12.5 cm=0.052m³                                                                                                                                                                                                                                                                                                                                                                                                                                                                                                                                                                                                                                                                                                                                                                                                                                                                                                                                                                                                                                                                                                                                                                                                                                                                                                                                                                                                                                                                                                                                                                                                                                                                                                                                                                                                                                                                                                                                                                                                                                                                                            |                                   | N.W./G.W.            | 35kgs,G7kgs |        |            |  |  |  |
| 20GP            | 243 pieces                                                                                                                                                                                                                                                                                                                                                                                                                                                                                                                                                                                                                                                                                                                                                                                                                                                                                                                                                                                                                                                                                                                                                                                                                                                                                                                                                                                                                                                                                                                                                                                                                                                                                                                                                                                                                                                                                                                                                                                                                                                                                                                     | 40HQ                              | 608pieces            | MOQ         |        | 200 pieces |  |  |  |