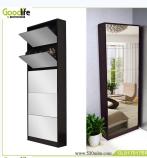

## SOLUTIONS FOR YOUR GOODLIFE! Best seller solid wood shoe cabinet with mirror and the inside cabinet with one layer storage shelf

| Production Name | Best seller solid wood shoe cabinet with mirror a<br>shelf                                                                                                                                                                                                                                                                                                                                                                                                                                                                                                                                                                                                                                                                                                                                                                                                                                                                                                                                                                                                                                                                                                                                                                                                                                                                                                                                                                                                                                                                                                                                                                                                                                                                                                                                                                                                                                                                                                                                                                                                                                                                     | nd the inside cabinet with one la | per storage<br>Brand | 6           | oodife |            |  |  |  |
|-----------------|--------------------------------------------------------------------------------------------------------------------------------------------------------------------------------------------------------------------------------------------------------------------------------------------------------------------------------------------------------------------------------------------------------------------------------------------------------------------------------------------------------------------------------------------------------------------------------------------------------------------------------------------------------------------------------------------------------------------------------------------------------------------------------------------------------------------------------------------------------------------------------------------------------------------------------------------------------------------------------------------------------------------------------------------------------------------------------------------------------------------------------------------------------------------------------------------------------------------------------------------------------------------------------------------------------------------------------------------------------------------------------------------------------------------------------------------------------------------------------------------------------------------------------------------------------------------------------------------------------------------------------------------------------------------------------------------------------------------------------------------------------------------------------------------------------------------------------------------------------------------------------------------------------------------------------------------------------------------------------------------------------------------------------------------------------------------------------------------------------------------------------|-----------------------------------|----------------------|-------------|--------|------------|--|--|--|
| Item No.        | 0.517017                                                                                                                                                                                                                                                                                                                                                                                                                                                                                                                                                                                                                                                                                                                                                                                                                                                                                                                                                                                                                                                                                                                                                                                                                                                                                                                                                                                                                                                                                                                                                                                                                                                                                                                                                                                                                                                                                                                                                                                                                                                                                                                       |                                   |                      |             |        |            |  |  |  |
| Product size    | W63*020*H170cm                                                                                                                                                                                                                                                                                                                                                                                                                                                                                                                                                                                                                                                                                                                                                                                                                                                                                                                                                                                                                                                                                                                                                                                                                                                                                                                                                                                                                                                                                                                                                                                                                                                                                                                                                                                                                                                                                                                                                                                                                                                                                                                 |                                   |                      |             |        |            |  |  |  |
| Colors          | Solid wood color and customize color is available.                                                                                                                                                                                                                                                                                                                                                                                                                                                                                                                                                                                                                                                                                                                                                                                                                                                                                                                                                                                                                                                                                                                                                                                                                                                                                                                                                                                                                                                                                                                                                                                                                                                                                                                                                                                                                                                                                                                                                                                                                                                                             |                                   |                      |             |        |            |  |  |  |
| Function        | For home shoe organizing and storage. Living room and hallway                                                                                                                                                                                                                                                                                                                                                                                                                                                                                                                                                                                                                                                                                                                                                                                                                                                                                                                                                                                                                                                                                                                                                                                                                                                                                                                                                                                                                                                                                                                                                                                                                                                                                                                                                                                                                                                                                                                                                                                                                                                                  |                                   |                      |             |        |            |  |  |  |
|                 | HIST board park and brinder with paper of grand  Consider the Multi-Indian and Indian with paper of grand  Self- and the Self- and Self- |                                   |                      |             |        |            |  |  |  |
|                 | Five nature door shos calibrat with back board, Slow space with 5 shos shoff storage cabinet;<br>Dyear ABS shot racceparticle board with malamine outside, inside paper;                                                                                                                                                                                                                                                                                                                                                                                                                                                                                                                                                                                                                                                                                                                                                                                                                                                                                                                                                                                                                                                                                                                                                                                                                                                                                                                                                                                                                                                                                                                                                                                                                                                                                                                                                                                                                                                                                                                                                       |                                   |                      |             |        |            |  |  |  |
|                 | 98 00*41 50*13:55 cm<br>[14 40*21 00*11 00cm                                                                                                                                                                                                                                                                                                                                                                                                                                                                                                                                                                                                                                                                                                                                                                                                                                                                                                                                                                                                                                                                                                                                                                                                                                                                                                                                                                                                                                                                                                                                                                                                                                                                                                                                                                                                                                                                                                                                                                                                                                                                                   |                                   |                      |             |        |            |  |  |  |
|                 | KD packing, Tpiece per one cartens, Poly foam protecting, strong master cartens.                                                                                                                                                                                                                                                                                                                                                                                                                                                                                                                                                                                                                                                                                                                                                                                                                                                                                                                                                                                                                                                                                                                                                                                                                                                                                                                                                                                                                                                                                                                                                                                                                                                                                                                                                                                                                                                                                                                                                                                                                                               |                                   |                      |             |        |            |  |  |  |
|                 | 0.108m³<br>149.5*28*12.5 cm=0.052m³                                                                                                                                                                                                                                                                                                                                                                                                                                                                                                                                                                                                                                                                                                                                                                                                                                                                                                                                                                                                                                                                                                                                                                                                                                                                                                                                                                                                                                                                                                                                                                                                                                                                                                                                                                                                                                                                                                                                                                                                                                                                                            |                                   | N.W./G.W.            | 35kgs,G7kgs |        |            |  |  |  |
| 20GP            | 243 pieces                                                                                                                                                                                                                                                                                                                                                                                                                                                                                                                                                                                                                                                                                                                                                                                                                                                                                                                                                                                                                                                                                                                                                                                                                                                                                                                                                                                                                                                                                                                                                                                                                                                                                                                                                                                                                                                                                                                                                                                                                                                                                                                     | 40HQ                              | 608pieces            | MOQ         |        | 200 pieces |  |  |  |