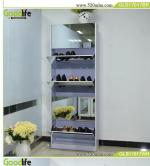

## SOLUTIONS FOR YOUR GOODLIFE! Best seller solid wood shoe cabinet with mirror and the inside cabinet with one layer storage shelf

| Production Name | Best seller solid wood shoe cabinet with mirror a<br>shelf                                                                                                                                                                                                                                                                                                                                                                                                                                                                                                                                                                                                                                                                                                                                                                                                                                                                                                                                                                                                                                                                                                                                                                                                                                                                                                                                                                                                                                                                                                                                                                                                                                                                                                                                                                                                                                                                                                                                                                                                                                                                     | nd the inside cabinet with one la | per storage<br>Brand | 6           | oodife |            |  |  |  |
|-----------------|--------------------------------------------------------------------------------------------------------------------------------------------------------------------------------------------------------------------------------------------------------------------------------------------------------------------------------------------------------------------------------------------------------------------------------------------------------------------------------------------------------------------------------------------------------------------------------------------------------------------------------------------------------------------------------------------------------------------------------------------------------------------------------------------------------------------------------------------------------------------------------------------------------------------------------------------------------------------------------------------------------------------------------------------------------------------------------------------------------------------------------------------------------------------------------------------------------------------------------------------------------------------------------------------------------------------------------------------------------------------------------------------------------------------------------------------------------------------------------------------------------------------------------------------------------------------------------------------------------------------------------------------------------------------------------------------------------------------------------------------------------------------------------------------------------------------------------------------------------------------------------------------------------------------------------------------------------------------------------------------------------------------------------------------------------------------------------------------------------------------------------|-----------------------------------|----------------------|-------------|--------|------------|--|--|--|
| Item No.        | 0.517017                                                                                                                                                                                                                                                                                                                                                                                                                                                                                                                                                                                                                                                                                                                                                                                                                                                                                                                                                                                                                                                                                                                                                                                                                                                                                                                                                                                                                                                                                                                                                                                                                                                                                                                                                                                                                                                                                                                                                                                                                                                                                                                       |                                   |                      |             |        |            |  |  |  |
| Product size    | W63*020*H170cm                                                                                                                                                                                                                                                                                                                                                                                                                                                                                                                                                                                                                                                                                                                                                                                                                                                                                                                                                                                                                                                                                                                                                                                                                                                                                                                                                                                                                                                                                                                                                                                                                                                                                                                                                                                                                                                                                                                                                                                                                                                                                                                 |                                   |                      |             |        |            |  |  |  |
| Colors          | Solid wood color and customize color is available.                                                                                                                                                                                                                                                                                                                                                                                                                                                                                                                                                                                                                                                                                                                                                                                                                                                                                                                                                                                                                                                                                                                                                                                                                                                                                                                                                                                                                                                                                                                                                                                                                                                                                                                                                                                                                                                                                                                                                                                                                                                                             |                                   |                      |             |        |            |  |  |  |
| Function        | For home shoe organizing and storage. Living room and hallway                                                                                                                                                                                                                                                                                                                                                                                                                                                                                                                                                                                                                                                                                                                                                                                                                                                                                                                                                                                                                                                                                                                                                                                                                                                                                                                                                                                                                                                                                                                                                                                                                                                                                                                                                                                                                                                                                                                                                                                                                                                                  |                                   |                      |             |        |            |  |  |  |
|                 | HIST board park and brinder with paper of grand  Consider the Multi-Indian and Indian with paper of grand  Self- and the Self- and Self- |                                   |                      |             |        |            |  |  |  |
|                 | Five nature door shos calibrat with back board, Slow space with 5 shos shoff storage cabinet;<br>Dyear ABS shot racceparticle board with malamine outside, inside paper;                                                                                                                                                                                                                                                                                                                                                                                                                                                                                                                                                                                                                                                                                                                                                                                                                                                                                                                                                                                                                                                                                                                                                                                                                                                                                                                                                                                                                                                                                                                                                                                                                                                                                                                                                                                                                                                                                                                                                       |                                   |                      |             |        |            |  |  |  |
|                 | 98 00*41 50*13:55 cm<br>[14 40*21 00*11 00cm                                                                                                                                                                                                                                                                                                                                                                                                                                                                                                                                                                                                                                                                                                                                                                                                                                                                                                                                                                                                                                                                                                                                                                                                                                                                                                                                                                                                                                                                                                                                                                                                                                                                                                                                                                                                                                                                                                                                                                                                                                                                                   |                                   |                      |             |        |            |  |  |  |
|                 | KD packing, Tpiece per one cartens, Poly foam protecting, strong master cartens.                                                                                                                                                                                                                                                                                                                                                                                                                                                                                                                                                                                                                                                                                                                                                                                                                                                                                                                                                                                                                                                                                                                                                                                                                                                                                                                                                                                                                                                                                                                                                                                                                                                                                                                                                                                                                                                                                                                                                                                                                                               |                                   |                      |             |        |            |  |  |  |
|                 | 0.108m³<br>149.5*28*12.5 cm=0.052m³                                                                                                                                                                                                                                                                                                                                                                                                                                                                                                                                                                                                                                                                                                                                                                                                                                                                                                                                                                                                                                                                                                                                                                                                                                                                                                                                                                                                                                                                                                                                                                                                                                                                                                                                                                                                                                                                                                                                                                                                                                                                                            |                                   | N.W./G.W.            | 35kgs,G7kgs |        |            |  |  |  |
| 20GP            | 243 pieces                                                                                                                                                                                                                                                                                                                                                                                                                                                                                                                                                                                                                                                                                                                                                                                                                                                                                                                                                                                                                                                                                                                                                                                                                                                                                                                                                                                                                                                                                                                                                                                                                                                                                                                                                                                                                                                                                                                                                                                                                                                                                                                     | 40HQ                              | 608pieces            | MOQ         |        | 200 pieces |  |  |  |