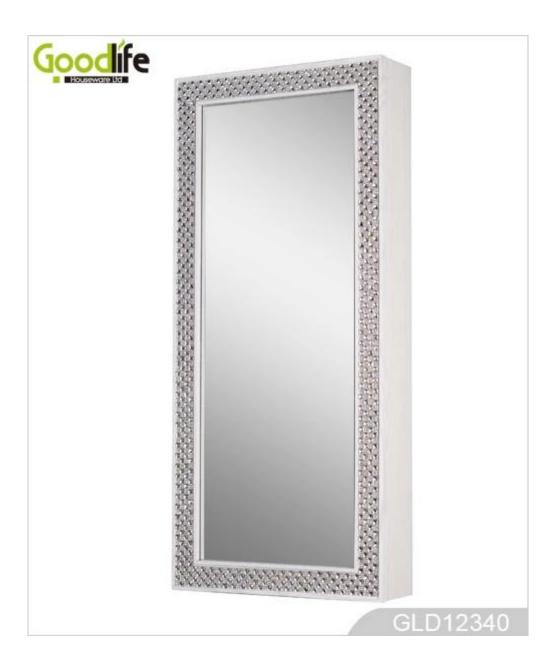

# **SOLUTIONS FOR YOUR GOODLIFE!**

- Wall mounted dressing mirror and jewelry storage cabinet combined.
- Plenty of divided space and organizers perfect for jewelry and accessories storage.
- Knocked down package protected by poly foam and strong carton.
- Printed assembly instruction included.

# Product Features

| <b>Production Name</b> | Wall mounted mirror jev                                                                                           | velry storage cabinet | Brand   | Goodlife  |              |
|------------------------|-------------------------------------------------------------------------------------------------------------------|-----------------------|---------|-----------|--------------|
| Item No.               | GLD12340                                                                                                          |                       |         |           |              |
| Product size           | H64*L37*W9.5CM (Inch: H25.2*L14.6*W3.74)                                                                          |                       |         |           |              |
| Colors                 | White, black, brown, silver, golden and more                                                                      |                       |         |           |              |
| Function               | Wall mounted or door Hanging. For makeup/ jewelry/keys/personal accessories organizing and storage.               |                       |         |           |              |
| Material               | EU-standard MDF ;Eco-friendly painting                                                                            |                       |         |           |              |
| Organizer details      | earring holder; necklace holder; finger ring holder foam; Inside mirror.                                          |                       |         |           |              |
| Package size           | 68x43.5x16.4 CM (Inch:26.77* 17.13* 6.46)                                                                         |                       |         |           |              |
| Package                | Knock down package, poly bag ,foam poly foam;<br>A=A master carton;1pc per carton; international drop test passed |                       |         |           |              |
| Carton CBM             | $68x43.5x16.4 \text{ CM} = 0.0485\text{m}^3$                                                                      |                       |         | N.W./G.W. | 12kgs /13kgs |
| 20GP                   | 823pcs                                                                                                            | 40HQ                  | 2000pcs | MOQ       | 300 pieces   |