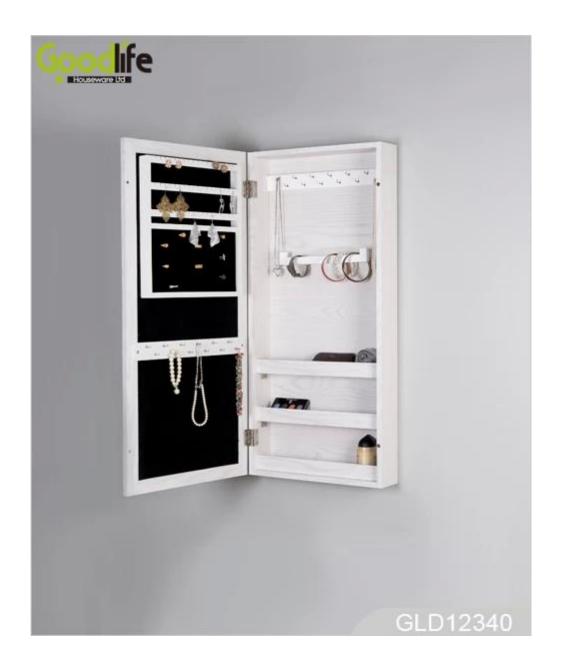

# **SOLUTIONS FOR YOUR GOODLIFE!**

- Wall mounted dressing mirror and jewelry storage cabinet combined.
- Plenty of divided space and organizers perfect for jewelry and accessories storage.
- Knocked down package protected by poly foam and strong carton.
- Printed assembly instruction included.

# Product Features

| <b>Production Name</b> | Wall mounted mirror jev                                                                                           | velry storage cabinet | Brand   | Goodlife  |              |
|------------------------|-------------------------------------------------------------------------------------------------------------------|-----------------------|---------|-----------|--------------|
| Item No.               | GLD12340                                                                                                          |                       |         |           |              |
| Product size           | H64*L37*W9.5CM (Inch: H25.2*L14.6*W3.74)                                                                          |                       |         |           |              |
| Colors                 | White, black, brown, silver, golden and more                                                                      |                       |         |           |              |
| Function               | Wall mounted or door Hanging. For makeup/ jewelry/keys/personal accessories organizing and storage.               |                       |         |           |              |
| Material               | EU-standard MDF ;Eco-friendly painting                                                                            |                       |         |           |              |
| Organizer details      | earring holder; necklace holder; finger ring holder foam; Inside mirror.                                          |                       |         |           |              |
| Package size           | 68x43.5x16.4 CM (Inch:26.77* 17.13* 6.46)                                                                         |                       |         |           |              |
| Package                | Knock down package, poly bag ,foam poly foam;<br>A=A master carton;1pc per carton; international drop test passed |                       |         |           |              |
| Carton CBM             | $68x43.5x16.4 \text{ CM} = 0.0485\text{m}^3$                                                                      |                       |         | N.W./G.W. | 12kgs /13kgs |
| 20GP                   | 823pcs                                                                                                            | 40HQ                  | 2000pcs | MOQ       | 300 pieces   |