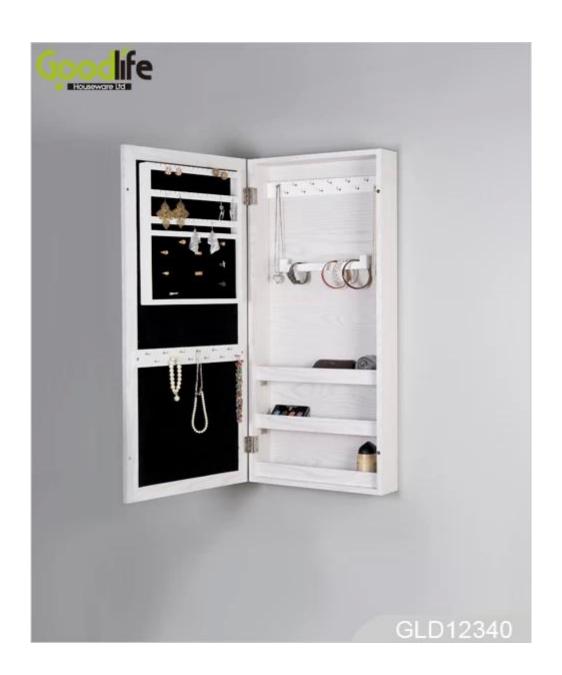

# **SOLUTIONS FOR YOUR GOODLIFE!**

- Wall mounted dressing mirror and jewelry storage cabinet combined.
- Plenty of divided space and organizers perfect for jewelry and accessories storage.
- Knocked down package protected by poly foam and strong carton.
- Printed assembly instruction included.

# Product Features

| <b>Production Name</b> | Wall mounted mirror jev                                                                                           | velry storage cabinet | Brand   | Goodlife  |              |
|------------------------|-------------------------------------------------------------------------------------------------------------------|-----------------------|---------|-----------|--------------|
| Item No.               | GLD12340                                                                                                          |                       |         |           |              |
| Product size           | H64*L37*W9.5CM (Inch: H25.2*L14.6*W3.74)                                                                          |                       |         |           |              |
| Colors                 | White, black, brown, silver, golden and more                                                                      |                       |         |           |              |
| Function               | Wall mounted or door Hanging. For makeup/ jewelry/keys/personal accessories organizing and storage.               |                       |         |           |              |
| Material               | EU-standard MDF ;Eco-friendly painting                                                                            |                       |         |           |              |
| Organizer details      | earring holder; necklace holder; finger ring holder foam; Inside mirror.                                          |                       |         |           |              |
| Package size           | 68x43.5x16.4 CM (Inch:26.77* 17.13* 6.46)                                                                         |                       |         |           |              |
| Package                | Knock down package, poly bag ,foam poly foam;<br>A=A master carton;1pc per carton; international drop test passed |                       |         |           |              |
| Carton CBM             | $68x43.5x16.4 \text{ CM} = 0.0485\text{m}^3$                                                                      |                       |         | N.W./G.W. | 12kgs /13kgs |
| 20GP                   | 823pcs                                                                                                            | 40HQ                  | 2000pcs | MOQ       | 300 pieces   |