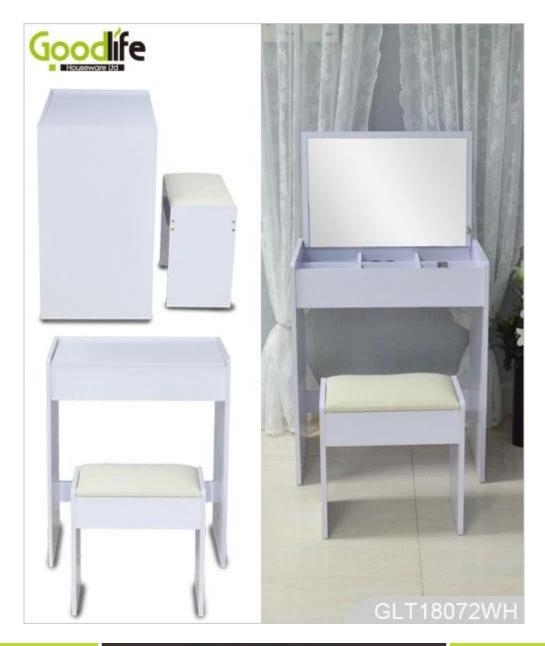

## **Design And Color**

## **Product Features**

Goodlife Production Name Attractive and simple design vanity dressing table Brand

with mirror GLT18072

Item No GLT18072 Function Floor standing Colors White color

EU standard NC painting MDF stand

Material E1 MDF panel Metal hardware

Metal part

Screw set, Rounded screw set 3 layer NC painting **Painting** 

Compartment MDF cabinet 6 departments

23.62"\*18.11"\*28.34 20.66"\*14.17"\*0.12" 6.89"\*6.89"\*3.15" 15.7"\*15.7"\*9.4" Whole size L60\*W46\*H72cm L52.5\*W36\*0.3cm 17.5\*17.5\*8cm Mirror size Compartment size Stool size 40\*40\*24cm 84\*70.5\*3.5