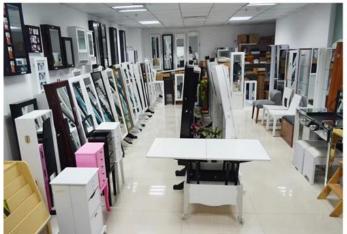

hite color

EU standard NC painting MDF stand

Material E1 MDF panel Metal hardware

Metal part

Screw set, Rounded screw set 3 layer NC painting **Painting** 

Compartment MDF cabinet 6 departments

23.62"\*18.11"\*28.34 20.66"\*14.17"\*0.12" 6.89"\*6.89"\*3.15" 15.7"\*15.7"\*9.4" Whole size L60\*W46\*H72cm L52.5\*W36\*0.3cm 17.5\*17.5\*8cm Mirror size Compartment size Stool size 40\*40\*24cm 84\*70.5\*3.5

A:8.6/8KG

Dimension Package sizeA: Package sizeB: 87\*48\*20 KD package, each pieces packed in polybag with warning text, 18kgs forming polyfoam, **Package** 

A=A double wall strong master carton can pass international standard carton drop test **Carton CBM** G/N Weight

B:37.8/36.8KG **20GP** 230 **40HQ** 500 MOQ 100 sets



## Material



Certificates











## Our team













#### **Our Business services:**

- 1. Your inquiry related to our products or prices will be replied in 12hours in working date .
- 2. Experience sales answer your inquiry and give you related business service .
- 3. OEM&ODM are welcome, we have over 10 years experience working with OEM project.
- 4. We are looking for the sales exclusive of the our ODM wooden mirror jewelry cabinet.
- 5. Sales exclusive agent sales right have been protect.

### **Package information:**

- 1. Forming polyfoam for the post package
- 2. 6 sides strong polyfoam for safety package during transportation.
- 3. Assembley kit and User manu are available for each cabinet .

### **Production lead time**

- 1. 25~50 days after received deposite
- 2. Normal on production line prodution lead time is 15days after