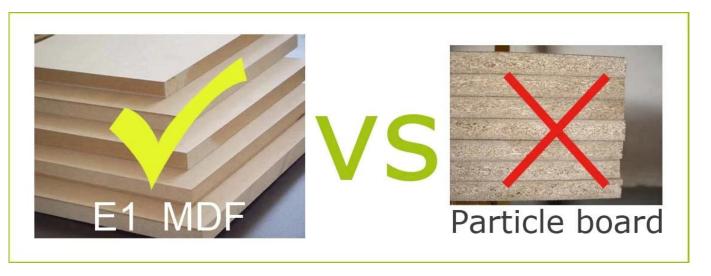

No GLT18072 Function Floor standing Colors White color

EU standard NC painting MDF stand

Material E1 MDF panel Metal hardware

Metal part

Screw set, Rounded screw set 3 layer NC painting **Painting** 

Compartment MDF cabinet 6 departments

23.62"\*18.11"\*28.34 20.66"\*14.17"\*0.12" 6.89"\*6.89"\*3.15" 15.7"\*15.7"\*9.4" Whole size L60\*W46\*H72cm L52.5\*W36\*0.3cm 17.5\*17.5\*8cm Mirror size Compartment size Stool size 40\*40\*24cm 84\*70.5\*3.5

A:8.6/8KG

Dimension Package sizeA: Package sizeB: 87\*48\*20 KD package, each pieces packed in polybag with warning text, 18kgs forming polyfoam, **Package** 

A=A double wall strong master carton can pass international standard carton drop test **Carton CBM** G/N Weight

B:37.8/36.8KG **20GP** 230 **40HQ** 500 MOQ 100 sets



## Material



Certificates











## Our team













#### **Our Business services:**

- 1. Your inquiry related to our products or prices will be replied in 12hours in working date .
- 2. Experience sales answer your inquiry and give you related business service .
- 3. OEM&ODM are welcome, we have over 10 years experience working with OEM project.
- 4. We are looking for the sales exclusive of the our ODM wooden mirror jewelry cabinet.
- 5. Sales exclusive agent sales right have been protect.

### **Package information:**

- 1. Forming polyfoam for the post package
- 2. 6 sides strong polyfoam for safety package during transportation.
- 3. Assembley kit and User manu are available for each cabinet .

### **Production lead time**

- 1. 25~50 days after received deposite
- 2. Normal on product