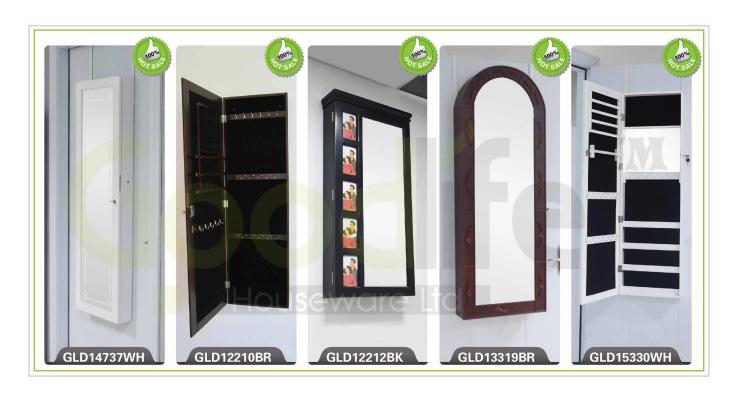

# **SOLUTIONS FOR YOUR GOODLIFE!**

- 1. European Brife style with Eco-friendl material
- 2.wooden dressing table is made of MDF panels and MDF stand..
- 3. white and black color available
- 4.huge storage capacity for placing make up and cosmetic accessories like earings ☐necklace ☐ bracelet ,perfumes,rough and power box ☐etc
- 5.under the table with cabinet could be divided into 6 compartments convinent for storing ite ms separately[]
- 6. widen 3mm flate make up mirror with size L52.5\*W36\*0.3cm □
- 7.KD package save the space, come with color printing manual instruction

## **Design And Color**