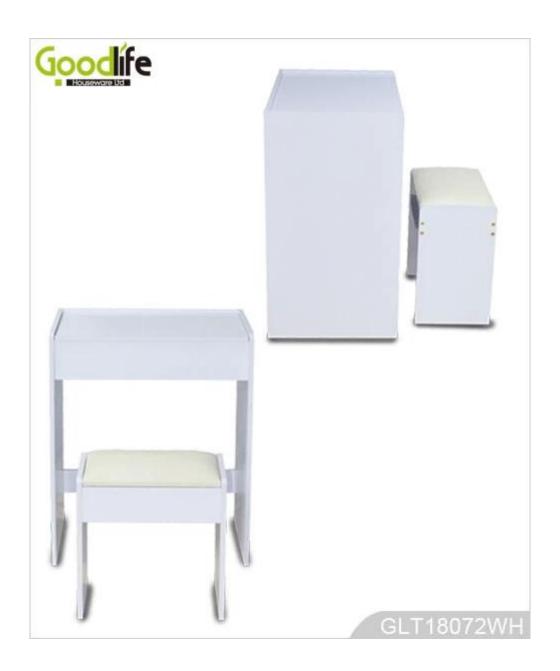

Material E1 MDF panel Metal hardware

Metal part

Screw set, Rounded screw set 3 layer NC painting **Painting** 

Compartment MDF cabinet 6 departments

23.62"\*18.11"\*28.34 20.66"\*14.17"\*0.12" 6.89"\*6.89"\*3.15" 15.7"\*15.7"\*9.4" Whole size L60\*W46\*H72cm L52.5\*W36\*0.3cm 17.5\*17.5\*8cm Mirror size Compartment size Stool size 40\*40\*24cm 84\*70.5\*3.5