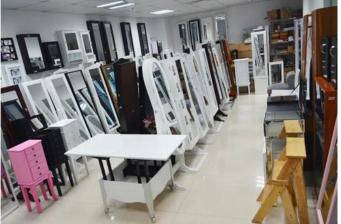

te color

EU standard NC painting MDF stand

Material E1 MDF panel Metal hardware

Metal part

Screw set, Rounded screw set 3 layer NC painting **Painting** 

Compartment MDF cabinet 6 departments

23.62"\*18.11"\*28.34 20.66"\*14.17"\*0.12" 6.89"\*6.89"\*3.15" 15.7"\*15.7"\*9.4" Whole size L60\*W46\*H72cm L52.5\*W36\*0.3cm 17.5\*17.5\*8cm Mirror size Compartment size Stool size 40\*40\*24cm 84\*70.5\*3.5

A:8.6/8KG

Dimension Package sizeA: Package sizeB: 87\*48\*20 KD package, each pieces packed in polybag with warning text, 18kgs forming polyfoam, **Package** 

A=A double wall strong master carton can pass international standard carton drop test **Carton CBM** G/N Weight

B:37.8/36.8KG **20GP** 230 **40HQ** 500 MOQ 100 sets



## Material



Certificates











## Our team













#### **Our Business services:**

- 1. Your inquiry related to our products or prices will be replied in 12hours in working date .
- 2. Experience sales answer your inquiry and give you related business service .
- 3. OEM&ODM are welcome, we have over 10 years experience working with OEM project.
- 4. We are looking for the sales exclusive of the our ODM wooden mirror jewelry cabinet.
- 5. Sales exclusive agent sales right have been protect.

### **Package information:**

- 1. Forming polyfoam for the post package
- 2. 6 sides strong polyfoam for safety package during transportation.
- 3. Assembley kit and User manu are available for each cabinet .

### **Production lead time**

- 1. 25~50 days after received deposite
- 2. Normal on production line prodution lead time is 15days after re