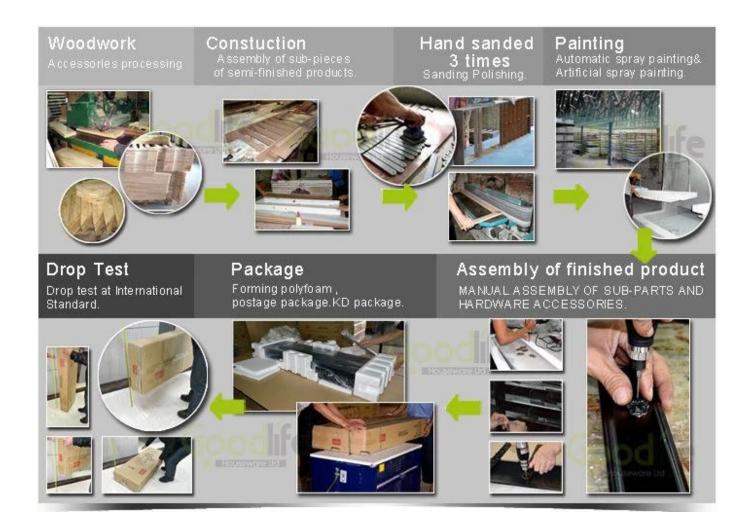

# **SOLUTIONS FOR YOUR GOODLIFE!**

- 1. European Brife style with Eco-friendl material
- 2.wooden dressing table is made of MDF panels and MDF stand..
- 3. white and black color available
- 4.huge storage capacity for placing make up and cosmetic accessories like earings ☐necklace ☐ bracelet ,perfumes,rough and power box ☐etc
- 5.under the table with cabinet could be divided into 6 compartments convinent for storing ite ms separately[]
- 6. widen 3mm flate make up mirror with size L52.5\*W36\*0.3cm □
- 7.KD package save the space, come with color printing manual instruction