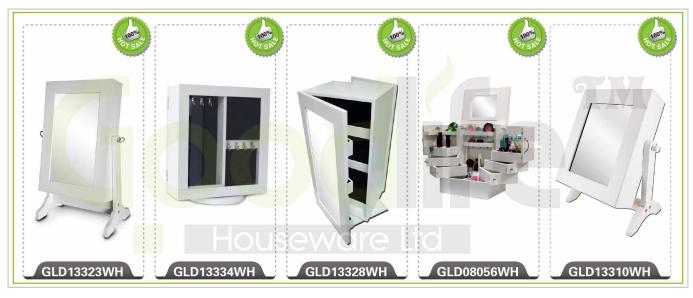

# **SOLUTIONS FOR YOUR GOODLIFE!**

- 1. European Brife style with Eco-friendl material
- 2.wooden dressing table is made of MDF panels and MDF stand..
- 3. white and black color available
- 4.huge storage capacity for placing make up and cosmetic accessories like earings ☐necklace ☐ bracelet ,perfumes,rough and power box ☐etc
- 5.under the table with cabinet could be divided into 6 compartments convinent for storing ite ms separately[]
- 6. widen 3mm flate make up mirror with size L52.5\*W36\*0.3cm □
- 7.KD package save the space, come with color printing manual instruction

## **Design And Color**