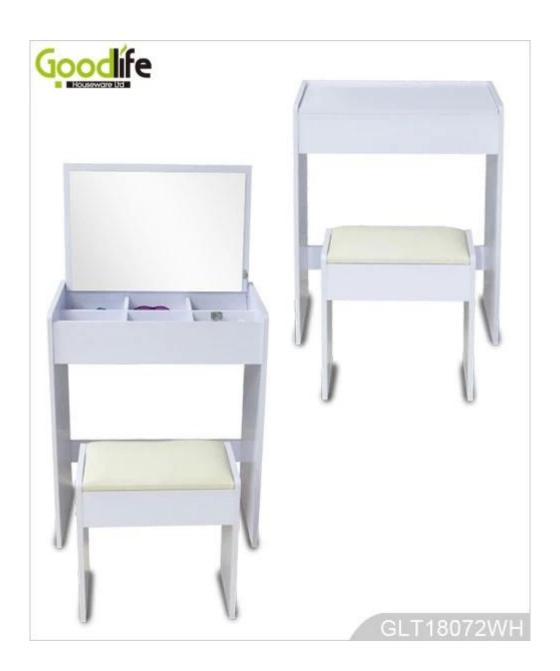

## **Design And Color**

## **Product Features**

Goodlife Production Name Attractive and simple design vanity dressing table Brand

with mirror GLT18072

Item No GLT18072 Function Floor standing Colors White color

EU standard NC painting MDF stand

Material E1 MDF panel Metal hardware

Metal part

Screw set, Rounded screw set 3 layer NC painting **Painting** 

Compartment MDF cabinet 6 departments

23.62"\*18.11"\*28.34 20.66"\*14.17"\*0.12" 6.89"\*6.89"\*3.15" 15.7"\*15.7"\*9.4" Whole size L60\*W46\*H72cm L52.5\*W36\*0.3cm 17.5\*17.5\*8cm Mirror size Compartment size Stool size 40\*40\*24cm 84\*70.5\*3.5