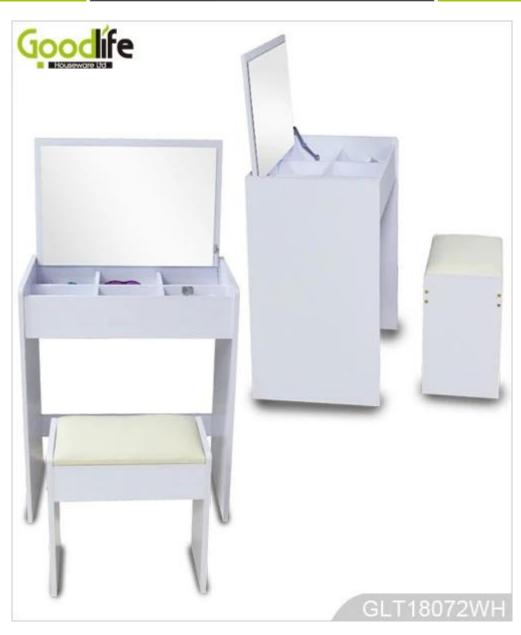

# **SOLUTIONS FOR YOUR GOODLIFE!**

- 1. European Brife style with Eco-friendl material
- 2.wooden dressing table is made of MDF panels and MDF stand..
- 3. white and black color available
- 4.huge storage capacity for placing make up and cosmetic accessories like earings ☐necklace ☐ bracelet ,perfumes,rough and power box ☐etc
- 5.under the table with cabinet could be divided into 6 compartments convinent for storing ite ms separately[]
- 6. widen 3mm flate make up mirror with size L52.5\*W36\*0.3cm □
- 7.KD package save the space, come with color printing manual instruction

## **Product Features**

Goodlife Production Name Attractive and simple design vanity dressing table Brand

with mirror GLT18072

Item No GLT18072 Function Floor standing Colors White color

EU standard NC painting MDF stand

Material E1 MDF panel Metal hardware

Metal part

Screw set, Rounded screw set 3 layer NC painting **Painting** 

Compartment MDF cabinet 6 departments

23.62"\*18.11"\*28.34 20.66"\*14.17"\*0.12" 6.89"\*6.89"\*3.15" 15.7"\*15.7"\*9.4" Whole size L60\*W46\*H72cm L52.5\*W36\*0.3cm 17.5\*17.5\*8cm Mirror size Compartment size Stool size 40\*40\*24cm 84\*70.5\*3.5