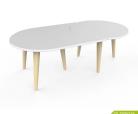

| Production Name | Chesp and practical furniture detachable coffee table coffee table GLT60018                                                                                                                                                                                                                                                                                                                                                                                                                                                                                                                                                                                                                                                                                                                                                                                                                                                                                                                                                                                                                                                                                                                                                                                                                                                                                                                                                                                                                                                                                                                                                                                                                                                                                                                                                                                                                                                                                                                                                                                                                                                    | Brand |     | Goodlife |        |  |  |
|-----------------|--------------------------------------------------------------------------------------------------------------------------------------------------------------------------------------------------------------------------------------------------------------------------------------------------------------------------------------------------------------------------------------------------------------------------------------------------------------------------------------------------------------------------------------------------------------------------------------------------------------------------------------------------------------------------------------------------------------------------------------------------------------------------------------------------------------------------------------------------------------------------------------------------------------------------------------------------------------------------------------------------------------------------------------------------------------------------------------------------------------------------------------------------------------------------------------------------------------------------------------------------------------------------------------------------------------------------------------------------------------------------------------------------------------------------------------------------------------------------------------------------------------------------------------------------------------------------------------------------------------------------------------------------------------------------------------------------------------------------------------------------------------------------------------------------------------------------------------------------------------------------------------------------------------------------------------------------------------------------------------------------------------------------------------------------------------------------------------------------------------------------------|-------|-----|----------|--------|--|--|
| Item No.        | SLT60018                                                                                                                                                                                                                                                                                                                                                                                                                                                                                                                                                                                                                                                                                                                                                                                                                                                                                                                                                                                                                                                                                                                                                                                                                                                                                                                                                                                                                                                                                                                                                                                                                                                                                                                                                                                                                                                                                                                                                                                                                                                                                                                       |       |     |          |        |  |  |
| Product size    | W120*D60*9840.cm                                                                                                                                                                                                                                                                                                                                                                                                                                                                                                                                                                                                                                                                                                                                                                                                                                                                                                                                                                                                                                                                                                                                                                                                                                                                                                                                                                                                                                                                                                                                                                                                                                                                                                                                                                                                                                                                                                                                                                                                                                                                                                               |       |     |          |        |  |  |
| Colors          | black, white                                                                                                                                                                                                                                                                                                                                                                                                                                                                                                                                                                                                                                                                                                                                                                                                                                                                                                                                                                                                                                                                                                                                                                                                                                                                                                                                                                                                                                                                                                                                                                                                                                                                                                                                                                                                                                                                                                                                                                                                                                                                                                                   |       |     |          |        |  |  |
| Function        | Bring room furniture, Tead-cottles table, secodes cabinet for storage                                                                                                                                                                                                                                                                                                                                                                                                                                                                                                                                                                                                                                                                                                                                                                                                                                                                                                                                                                                                                                                                                                                                                                                                                                                                                                                                                                                                                                                                                                                                                                                                                                                                                                                                                                                                                                                                                                                                                                                                                                                          |       |     |          |        |  |  |
| Material        | MIDT Posset, Silicit wood, Hotal bandis, Not juilding, Not |       |     |          |        |  |  |
| Details         | 3. The 6 wifee balle<br>Descretant oply gaining                                                                                                                                                                                                                                                                                                                                                                                                                                                                                                                                                                                                                                                                                                                                                                                                                                                                                                                                                                                                                                                                                                                                                                                                                                                                                                                                                                                                                                                                                                                                                                                                                                                                                                                                                                                                                                                                                                                                                                                                                                                                                |       |     |          |        |  |  |
| Package size    |                                                                                                                                                                                                                                                                                                                                                                                                                                                                                                                                                                                                                                                                                                                                                                                                                                                                                                                                                                                                                                                                                                                                                                                                                                                                                                                                                                                                                                                                                                                                                                                                                                                                                                                                                                                                                                                                                                                                                                                                                                                                                                                                |       |     |          |        |  |  |
|                 | XD packing, 1 pcs in one carton Poly from protecting, streng maister carton.                                                                                                                                                                                                                                                                                                                                                                                                                                                                                                                                                                                                                                                                                                                                                                                                                                                                                                                                                                                                                                                                                                                                                                                                                                                                                                                                                                                                                                                                                                                                                                                                                                                                                                                                                                                                                                                                                                                                                                                                                                                   |       |     |          |        |  |  |
| Carton CBM      |                                                                                                                                                                                                                                                                                                                                                                                                                                                                                                                                                                                                                                                                                                                                                                                                                                                                                                                                                                                                                                                                                                                                                                                                                                                                                                                                                                                                                                                                                                                                                                                                                                                                                                                                                                                                                                                                                                                                                                                                                                                                                                                                |       |     |          |        |  |  |
| 20GP            | 50pcs 40HQ                                                                                                                                                                                                                                                                                                                                                                                                                                                                                                                                                                                                                                                                                                                                                                                                                                                                                                                                                                                                                                                                                                                                                                                                                                                                                                                                                                                                                                                                                                                                                                                                                                                                                                                                                                                                                                                                                                                                                                                                                                                                                                                     |       | моо |          | Silpos |  |  |
|                 |                                                                                                                                                                                                                                                                                                                                                                                                                                                                                                                                                                                                                                                                                                                                                                                                                                                                                                                                                                                                                                                                                                                                                                                                                                                                                                                                                                                                                                                                                                                                                                                                                                                                                                                                                                                                                                                                                                                                                                                                                                                                                                                                |       |     |          |        |  |  |