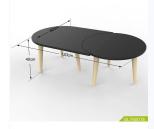

| Production Name | Chesp and practical furniture detachable coffee table coffee table GLT60018                                                                                                                                                                                                                                                                                                                                                                                                                                                                                                                                                                                                                                                                                                                                                                                                                                                                                                                                                                                                                                                                                                                                                                                                                                                                                                                                                                                                                                                                                                                                                                                                                                                                                                                                                                                                                                                                                                                                                                                                                                                    | Brand |     | Goodlife |        |  |  |
|-----------------|--------------------------------------------------------------------------------------------------------------------------------------------------------------------------------------------------------------------------------------------------------------------------------------------------------------------------------------------------------------------------------------------------------------------------------------------------------------------------------------------------------------------------------------------------------------------------------------------------------------------------------------------------------------------------------------------------------------------------------------------------------------------------------------------------------------------------------------------------------------------------------------------------------------------------------------------------------------------------------------------------------------------------------------------------------------------------------------------------------------------------------------------------------------------------------------------------------------------------------------------------------------------------------------------------------------------------------------------------------------------------------------------------------------------------------------------------------------------------------------------------------------------------------------------------------------------------------------------------------------------------------------------------------------------------------------------------------------------------------------------------------------------------------------------------------------------------------------------------------------------------------------------------------------------------------------------------------------------------------------------------------------------------------------------------------------------------------------------------------------------------------|-------|-----|----------|--------|--|--|
| Item No.        | SLT60018                                                                                                                                                                                                                                                                                                                                                                                                                                                                                                                                                                                                                                                                                                                                                                                                                                                                                                                                                                                                                                                                                                                                                                                                                                                                                                                                                                                                                                                                                                                                                                                                                                                                                                                                                                                                                                                                                                                                                                                                                                                                                                                       |       |     |          |        |  |  |
| Product size    | W120*D60*9840.cm                                                                                                                                                                                                                                                                                                                                                                                                                                                                                                                                                                                                                                                                                                                                                                                                                                                                                                                                                                                                                                                                                                                                                                                                                                                                                                                                                                                                                                                                                                                                                                                                                                                                                                                                                                                                                                                                                                                                                                                                                                                                                                               |       |     |          |        |  |  |
| Colors          | black, white                                                                                                                                                                                                                                                                                                                                                                                                                                                                                                                                                                                                                                                                                                                                                                                                                                                                                                                                                                                                                                                                                                                                                                                                                                                                                                                                                                                                                                                                                                                                                                                                                                                                                                                                                                                                                                                                                                                                                                                                                                                                                                                   |       |     |          |        |  |  |
| Function        | Bring room furniture, Tead-cottles table, secodes cabinet for storage                                                                                                                                                                                                                                                                                                                                                                                                                                                                                                                                                                                                                                                                                                                                                                                                                                                                                                                                                                                                                                                                                                                                                                                                                                                                                                                                                                                                                                                                                                                                                                                                                                                                                                                                                                                                                                                                                                                                                                                                                                                          |       |     |          |        |  |  |
| Material        | MIDT Posset, Silicit wood, Hotal bandis, Not juilding, Not |       |     |          |        |  |  |
| Details         | 3. The 6 wifee balle<br>Descretant oply gaining                                                                                                                                                                                                                                                                                                                                                                                                                                                                                                                                                                                                                                                                                                                                                                                                                                                                                                                                                                                                                                                                                                                                                                                                                                                                                                                                                                                                                                                                                                                                                                                                                                                                                                                                                                                                                                                                                                                                                                                                                                                                                |       |     |          |        |  |  |
| Package size    |                                                                                                                                                                                                                                                                                                                                                                                                                                                                                                                                                                                                                                                                                                                                                                                                                                                                                                                                                                                                                                                                                                                                                                                                                                                                                                                                                                                                                                                                                                                                                                                                                                                                                                                                                                                                                                                                                                                                                                                                                                                                                                                                |       |     |          |        |  |  |
|                 | XD packing, 1 pcs in one carton Poly from protecting, streng maister carton.                                                                                                                                                                                                                                                                                                                                                                                                                                                                                                                                                                                                                                                                                                                                                                                                                                                                                                                                                                                                                                                                                                                                                                                                                                                                                                                                                                                                                                                                                                                                                                                                                                                                                                                                                                                                                                                                                                                                                                                                                                                   |       |     |          |        |  |  |
| Carton CBM      |                                                                                                                                                                                                                                                                                                                                                                                                                                                                                                                                                                                                                                                                                                                                                                                                                                                                                                                                                                                                                                                                                                                                                                                                                                                                                                                                                                                                                                                                                                                                                                                                                                                                                                                                                                                                                                                                                                                                                                                                                                                                                                                                |       |     |          |        |  |  |
| 20GP            | 50pcs 40HQ                                                                                                                                                                                                                                                                                                                                                                                                                                                                                                                                                                                                                                                                                                                                                                                                                                                                                                                                                                                                                                                                                                                                                                                                                                                                                                                                                                                                                                                                                                                                                                                                                                                                                                                                                                                                                                                                                                                                                                                                                                                                                                                     |       | моо |          | Silpos |  |  |
|                 |                                                                                                                                                                                                                                                                                                                                                                                                                                                                                                                                                                                                                                                                                                                                                                                                                                                                                                                                                                                                                                                                                                                                                                                                                                                                                                                                                                                                                                                                                                                                                                                                                                                                                                                                                                                                                                                                                                                                                                                                                                                                                                                                |       |     |          |        |  |  |