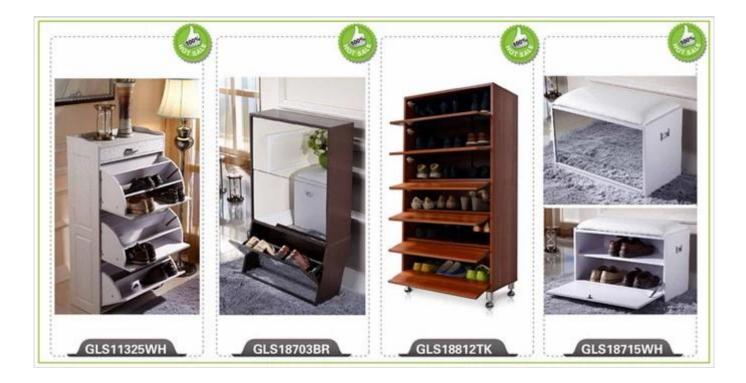

uiry related to our products or prices will be replied in 12hours in working date.

2. Experience sales answer your inquiry and give you related business service.

3. OEM&ODM are welcome, we have over 10 years' experience working with OEM project.

4. We are looking for the sales exclusive of our ODM <u>wooden mirror jewelry</u> <u>cabinet</u>.

5. Sales exclusive agent sales right have been protect.

### **Package information:**

- 1. Forming polyfoam for the post package
- 2. 6-side strong polyfoam are used for safe package during transportation.
- 3. Assembled kit and User Manual are available for each cabinet.

### **Production lead time**

1. 25~50 days after received deposit.

2. Normal on production line production lead time is 15days after received deposit.

### Hot Selling