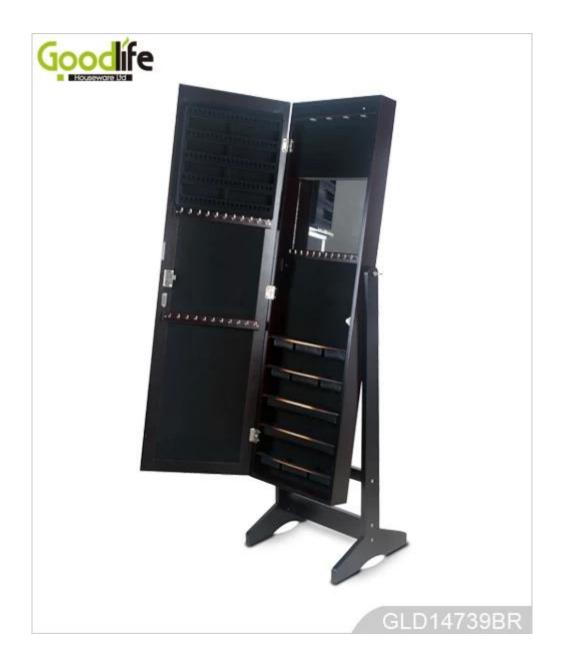

### **Product Features**

Floor standing wall mount ov er **Production Name** the door wood mirror jewelry **Brand** Goodlife

|                   | armoire                                                                |      |           |            |            |
|-------------------|------------------------------------------------------------------------|------|-----------|------------|------------|
| Item No.          | GLD14739                                                               |      |           |            |            |
| Product size      | W40*D36*H146 CM (Inch : W15.75*D14.17*H57.48 )                         |      |           |            |            |
| Colors            | White, black, brown, cherry, pink, blue, silver, golden                |      |           |            |            |
|                   | Floor standing +Wall mount+ over the door;                             |      |           |            |            |
| Function          | For makeup/ jewelry/keys/personal accessories organize and stor        |      |           |            |            |
|                   | age.                                                                   |      |           |            |            |
| Material          | EU-standard MDF ;Eco-friendly painting                                 |      |           |            |            |
|                   | Earring holders;                                                       |      |           |            |            |
|                   | Plastic tray organizers;<br>Is Necklace hooks;<br>Finger ring holders; |      |           |            |            |
| Organizer details |                                                                        |      |           |            |            |
|                   |                                                                        |      |           |            |            |
| _                 | Inner mirror.                                                          |      |           |            |            |
| Package size      | 132X43.5X17.5 CM (Inch:51.97* 17.126* 6.89)                            |      |           |            |            |
|                   | KD package;                                                            |      |           |            |            |
| Package           | 1piece per 1 PE bag; 1piece per 1 carton;                              |      |           |            |            |
|                   | Poly foam protecting; strong master carton                             |      |           |            |            |
| Carton CBM        | 132X43.5X17.5cm=0.1005m <sup>3</sup>                                   |      | N.W./G.W. | 11kgs/13kg |            |
| 20GP              | 280pcs                                                                 | 40HQ | 689pcs    | MOQ        | 100 pieces |