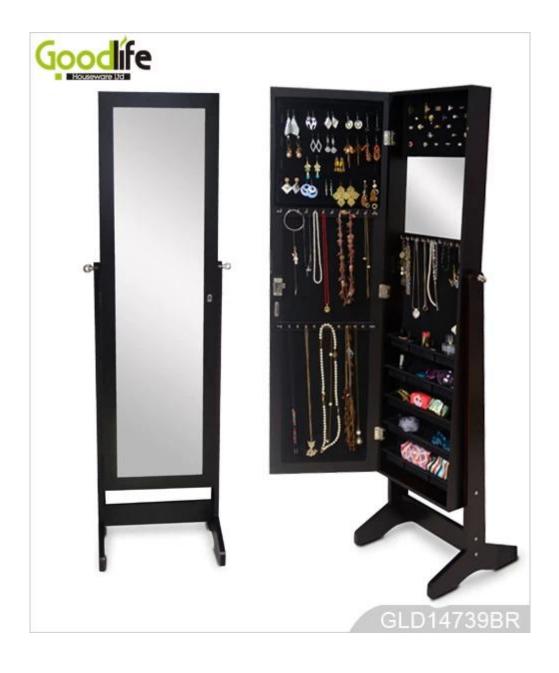

### **Product Features**

Floor standing wall mount ov er **Production Name** the door wood mirror jewelry **Brand** Goodlife

|                   | armoire                                                                |      |           |            |            |
|-------------------|------------------------------------------------------------------------|------|-----------|------------|------------|
| Item No.          | GLD14739                                                               |      |           |            |            |
| Product size      | W40*D36*H146 CM (Inch : W15.75*D14.17*H57.48 )                         |      |           |            |            |
| Colors            | White, black, brown, cherry, pink, blue, silver, golden                |      |           |            |            |
|                   | Floor standing +Wall mount+ over the door;                             |      |           |            |            |
| Function          | For makeup/ jewelry/keys/personal accessories organize and stor        |      |           |            |            |
|                   | age.                                                                   |      |           |            |            |
| Material          | EU-standard MDF ;Eco-friendly painting                                 |      |           |            |            |
|                   | Earring holders;                                                       |      |           |            |            |
|                   | Plastic tray organizers;<br>Is Necklace hooks;<br>Finger ring holders; |      |           |            |            |
| Organizer details |                                                                        |      |           |            |            |
|                   |                                                                        |      |           |            |            |
| _                 | Inner mirror.                                                          |      |           |            |            |
| Package size      | 132X43.5X17.5 CM (Inch:51.97* 17.126* 6.89)                            |      |           |            |            |
|                   | KD package;                                                            |      |           |            |            |
| Package           | 1piece per 1 PE bag; 1piece per 1 carton;                              |      |           |            |            |
|                   | Poly foam protecting; strong master carton                             |      |           |            |            |
| Carton CBM        | 132X43.5X17.5cm=0.1005m <sup>3</sup>                                   |      | N.W./G.W. | 11kgs/13kg |            |
| 20GP              | 280pcs                                                                 | 40HQ | 689pcs    | MOQ        | 100 pieces |