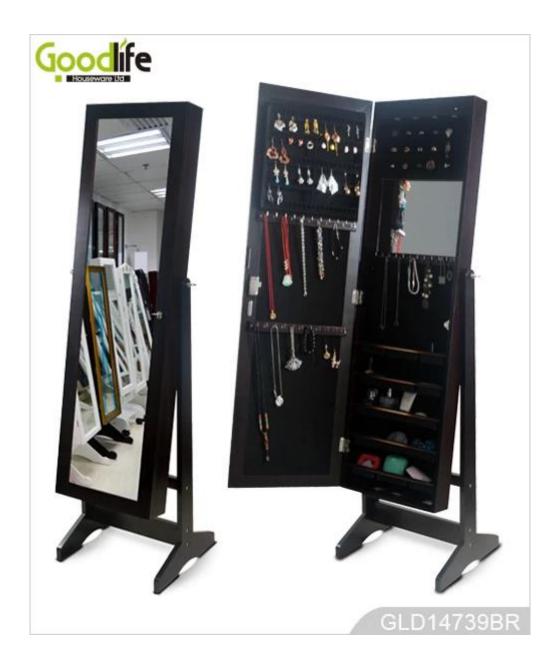

### **Product Features**

Floor standing wall mount ov er **Production Name** the door wood mirror jewelry **Brand** Goodlife

|                   | armoire                                                                |      |           |            |            |
|-------------------|------------------------------------------------------------------------|------|-----------|------------|------------|
| Item No.          | GLD14739                                                               |      |           |            |            |
| Product size      | W40*D36*H146 CM (Inch : W15.75*D14.17*H57.48 )                         |      |           |            |            |
| Colors            | White, black, brown, cherry, pink, blue, silver, golden                |      |           |            |            |
|                   | Floor standing +Wall mount+ over the door;                             |      |           |            |            |
| Function          | For makeup/ jewelry/keys/personal accessories organize and stor        |      |           |            |            |
|                   | age.                                                                   |      |           |            |            |
| Material          | EU-standard MDF ;Eco-friendly painting                                 |      |           |            |            |
|                   | Earring holders;                                                       |      |           |            |            |
|                   | Plastic tray organizers;<br>Is Necklace hooks;<br>Finger ring holders; |      |           |            |            |
| Organizer details |                                                                        |      |           |            |            |
|                   |                                                                        |      |           |            |            |
| _                 | Inner mirror.                                                          |      |           |            |            |
| Package size      | 132X43.5X17.5 CM (Inch:51.97* 17.126* 6.89)                            |      |           |            |            |
|                   | KD package;                                                            |      |           |            |            |
| Package           | 1piece per 1 PE bag; 1piece per 1 carton;                              |      |           |            |            |
|                   | Poly foam protecting; strong master carton                             |      |           |            |            |
| Carton CBM        | 132X43.5X17.5cm=0.1005m <sup>3</sup>                                   |      | N.W./G.W. | 11kgs/13kg |            |
| 20GP              | 280pcs                                                                 | 40HQ | 689pcs    | MOQ        | 100 pieces |