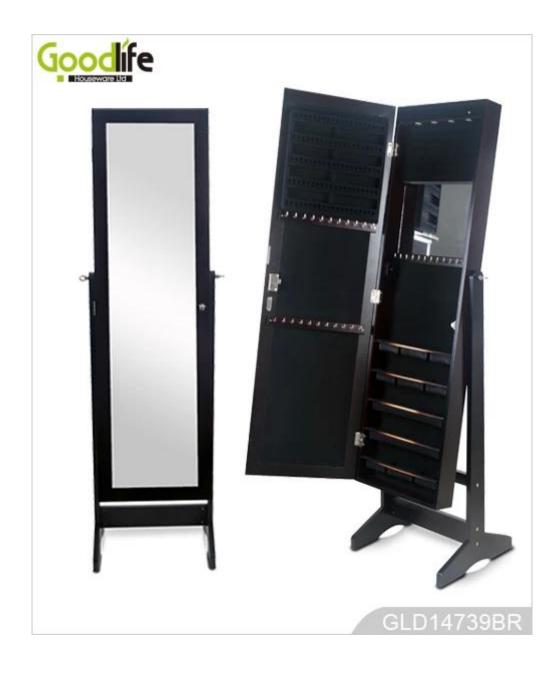

### **Product Features**

Floor standing wall mount ov er **Production Name** the door wood mirror jewelry **Brand** Goodlife

|                   | armoire                                                                |      |           |            |            |
|-------------------|------------------------------------------------------------------------|------|-----------|------------|------------|
| Item No.          | GLD14739                                                               |      |           |            |            |
| Product size      | W40*D36*H146 CM (Inch : W15.75*D14.17*H57.48 )                         |      |           |            |            |
| Colors            | White, black, brown, cherry, pink, blue, silver, golden                |      |           |            |            |
|                   | Floor standing +Wall mount+ over the door;                             |      |           |            |            |
| Function          | For makeup/ jewelry/keys/personal accessories organize and stor        |      |           |            |            |
|                   | age.                                                                   |      |           |            |            |
| Material          | EU-standard MDF ;Eco-friendly painting                                 |      |           |            |            |
|                   | Earring holders;                                                       |      |           |            |            |
|                   | Plastic tray organizers;<br>Is Necklace hooks;<br>Finger ring holders; |      |           |            |            |
| Organizer details |                                                                        |      |           |            |            |
|                   |                                                                        |      |           |            |            |
| _                 | Inner mirror.                                                          |      |           |            |            |
| Package size      | 132X43.5X17.5 CM (Inch:51.97* 17.126* 6.89)                            |      |           |            |            |
|                   | KD package;                                                            |      |           |            |            |
| Package           | 1piece per 1 PE bag; 1piece per 1 carton;                              |      |           |            |            |
|                   | Poly foam protecting; strong master carton                             |      |           |            |            |
| Carton CBM        | 132X43.5X17.5cm=0.1005m <sup>3</sup>                                   |      | N.W./G.W. | 11kgs/13kg |            |
| 20GP              | 280pcs                                                                 | 40HQ | 689pcs    | MOQ        | 100 pieces |

**Design And Color** 