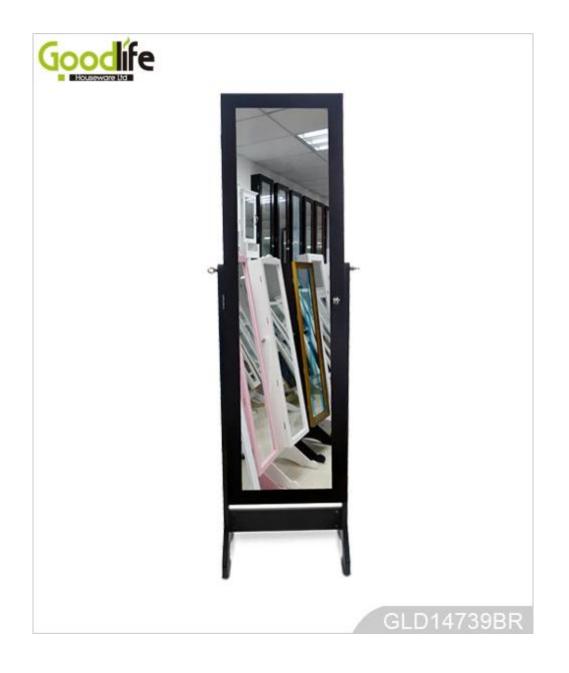

# **SOLUTIONS FOR YOUR GOODLIFE!**

- Full length dressing mirror and jewelry storage combined.
- Lots of divided space and organizers perfect for storing your favorite jewelry.
- 3 in 1 multi-function: floor standing + wall mount + over the door.
- Safe package with poly foam and strong carton.
- Printed assembling instruction included.

### **Product Features**

Floor standing wall mount ov er **Production Name** the door wood mirror jewelry **Brand** Goodlife

|                   | armoire                                                                |      |           |            |            |
|-------------------|------------------------------------------------------------------------|------|-----------|------------|------------|
| Item No.          | GLD14739                                                               |      |           |            |            |
| Product size      | W40*D36*H146 CM (Inch : W15.75*D14.17*H57.48 )                         |      |           |            |            |
| Colors            | White, black, brown, cherry, pink, blue, silver, golden                |      |           |            |            |
|                   | Floor standing +Wall mount+ over the door;                             |      |           |            |            |
| Function          | For makeup/ jewelry/keys/personal accessories organize and stor        |      |           |            |            |
|                   | age.                                                                   |      |           |            |            |
| Material          | EU-standard MDF ;Eco-friendly painting                                 |      |           |            |            |
|                   | Earring holders;                                                       |      |           |            |            |
|                   | Plastic tray organizers;<br>Is Necklace hooks;<br>Finger ring holders; |      |           |            |            |
| Organizer details |                                                                        |      |           |            |            |
|                   |                                                                        |      |           |            |            |
| _                 | Inner mirror.                                                          |      |           |            |            |
| Package size      | 132X43.5X17.5 CM (Inch:51.97* 17.126* 6.89)                            |      |           |            |            |
|                   | KD package;                                                            |      |           |            |            |
| Package           | 1piece per 1 PE bag; 1piece per 1 carton;                              |      |           |            |            |
|                   | Poly foam protecting; strong master carton                             |      |           |            |            |
| Carton CBM        | 132X43.5X17.5cm=0.1005m <sup>3</sup>                                   |      | N.W./G.W. | 11kgs/13kg |            |
| 20GP              | 280pcs                                                                 | 40HQ | 689pcs    | MOQ        | 100 pieces |