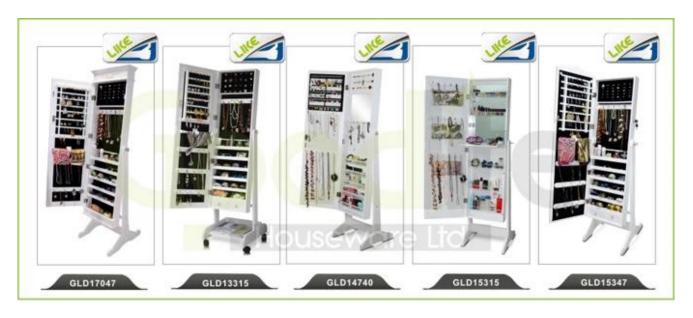

ces:**

- 1. Your inquiry related to our products or prices will be replied in 12hours in working date .
- 2. Experience sales answer your inquiry and give you related business service .
- 3. OEM&ODM are welcome, we have over 10 years experience working with OEM project.
- 4. We are looking for the sales exclusive of the our ODM wooden mirror jewelry cabinet.
- 5. Sales exclusive agent sales right have been protect.

## **Package information:**

- 1. Forming polyfoam for the post package
- 2. 6 sides strong polyfoam for safety package during transportation.
- 3. Assembley kit and User manu are available for each cabinet .

### **Production lead time**

- 1. 25~50 days after received deposite
- 2. Normal on production line prodution lead time is 15days after received deposit.

Hot Selling