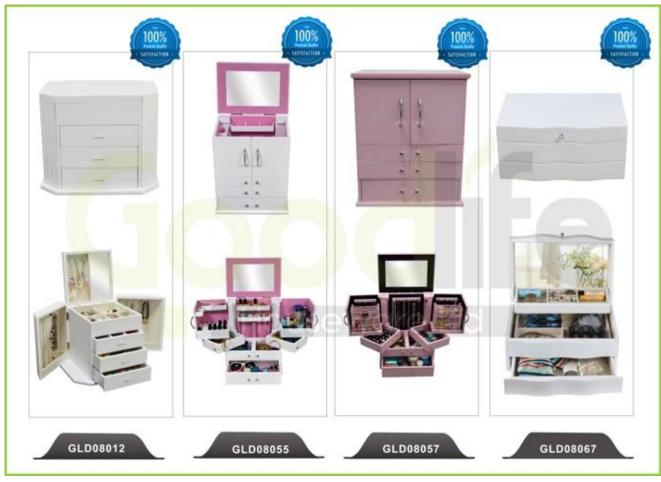

s:**

- 1. Your inquiry related to our products or prices will be replied in 12hours in working date .
- 2. Experience sales answer your inquiry and give you related business service .
- 3. OEM&ODM are welcome, we have over 10 years experience working with OEM project.
- 4. We are looking for the sales exclusive of the our ODM wooden mirror jewelry cabinet.
- 5. Sales exclusive agent sales right have been protect.

## **Package information:**

- 1. Forming polyfoam for the post package
- 2. 6 sides strong polyfoam for safety package during transportation.
- 3. Assembley kit and User manu are available for each cabinet .

### **Production lead time**

- 1. 25~50 days after received deposite
- 2. Normal on production line prodution lead time is 15days after received deposit.

Hot Selling