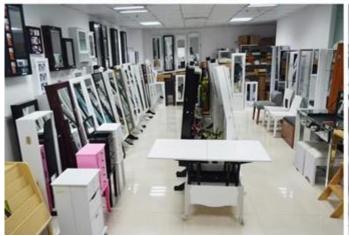

armoire Brand Goodlife

GLD15336 H157\* L41\*\*W40cm (INCH :H61.8''\*L16.2''\*W15.7''') White,black,brown,cherry,pink,blue,silver,golden Item No. Product size Colors

Function Material

White,black,brown,cherry,pink,blue,silver,golden
Floor standing
Eu-standard MDF; Eco-friendly painting; Soft Inner velvet liner
12 long necklace hanger; 24 short necklace hangers;
7 wooden shelves; 8 lines earring hanger; 1 wood rod
H15\*L127\*W45cm /[INCH:H5.9'\*\*L50'\*\*W17.7''[]
Knock down package,polybag, foam polyfoam[]
A=A master carton; 1pc per carton; international drop test passed
0.085m3 Organizer details

Package size Package

**Carton CBM** N.W./G.W. **40HQ** 320pcs 750pcs **20GP** 

12/14kgs **MOQ** 1 piece

Workmanship And Package



## Material



Certificates











## Our team













### **Our Business services:**

- 1. Your inquiry related to our products or prices will be replied in 12hours in working date .
- 2. Experience sales answer your inquiry and give you related business service .
- 3. OEM&ODM are welcome, we have over 10 years experience working with OEM project.
- 4. We are looking for the sales exclusive of the our ODM wooden mirror jewelry cabinet.
- 5. Sales exclusive agent sales right have been protect.

## **Package information:**

- 1. Forming polyfoam for the post package
- 2. 6 sides strong polyfoam for safety package during transportation.
- 3. Assembley kit and User manu are available for each cabinet .

### **Production lead time**

- 1. 25~50 days after received deposite
- 2. Normal on production line prodution lead time is 15days after re