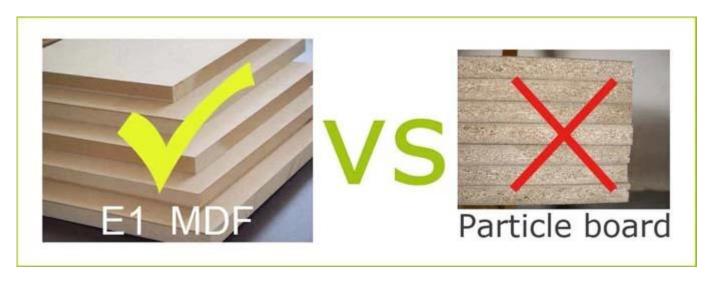

**

**Production Name** Wooden mirror jewelry armoire Brand Goodlife

GLD15336 H157\* L41\*\*W40cm (INCH :H61.8''\*L16.2''\*W15.7''') White,black,brown,cherry,pink,blue,silver,golden Item No. Product size Colors

Function Material

White,black,brown,cherry,pink,blue,silver,golden
Floor standing
Eu-standard MDF; Eco-friendly painting; Soft Inner velvet liner
12 long necklace hanger; 24 short necklace hangers;
7 wooden shelves; 8 lines earring hanger; 1 wood rod
H15\*L127\*W45cm /[INCH:H5.9'\*\*L50'\*\*W17.7''[]
Knock down package,polybag, foam polyfoam[]
A=A master carton; 1pc per carton; international drop test passed
0.085m3 Organizer details

Package size Package

**Carton CBM** N.W./G.W. **40HQ** 320pcs 750pcs **20GP** 

12/14kgs **MOQ** 1 piece

Workmanship And Package



## Material



Certificates











## Our team













### **Our Business services:**

- 1. Your inquiry related to our products or prices will be replied in 12hours in working date .
- 2. Experience sales answer your inquiry and give you related business service .
- 3. OEM&ODM are welcome, we have over 10 years experience working with OEM project.
- 4. We are looking for the sales exclusive of the our ODM wooden mirror jewelry cabinet.
- 5. Sales exclusive agent sales right have been protect.

## **Package information:**

- 1. Forming polyfoam for the post package
- 2. 6 sides strong polyfoam for safety package during transportation.
- 3. Assembley kit and User manu are available for each cabinet .

### **Production lead time**

- 1. 25~50 days after received deposite
- 2. Normal on productio