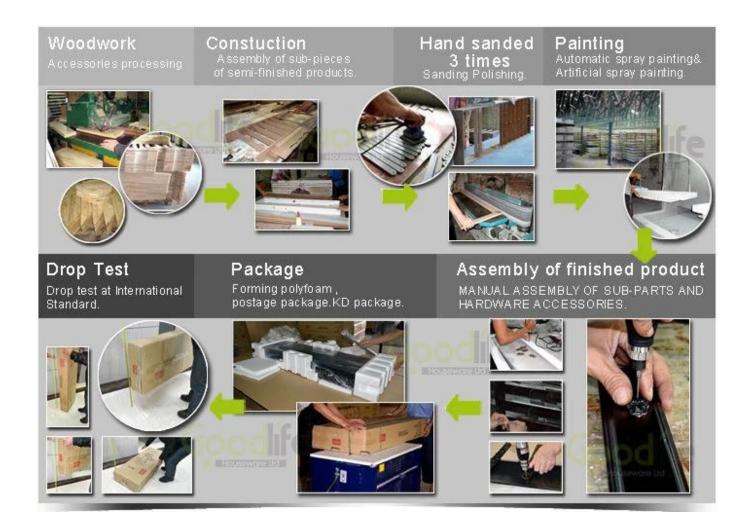

Package size Package

**Carton CBM** N.W./G.W. **40HQ** 320pcs 750pcs **20GP** 

12/14kgs **MOQ** 1 piece

Workmanship And Package