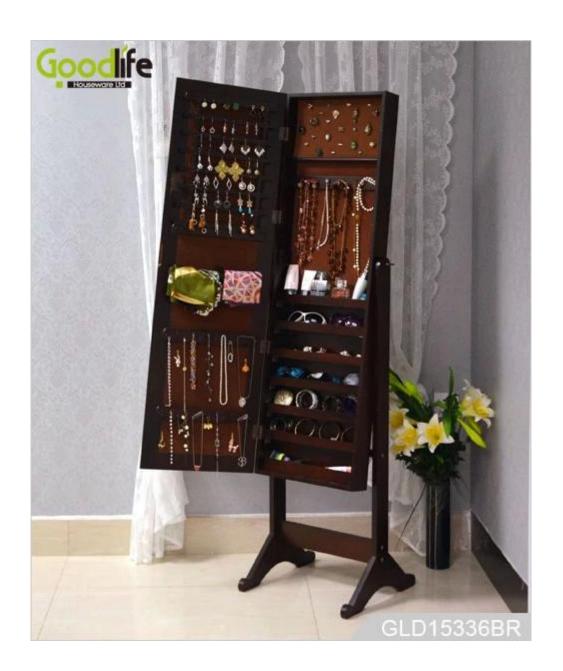

# **SOLUTIONS FOR YOUR GOODLIFE!**

- · -Full length dressing mirror and jewelry storage combined
- · -Plenty of devided space and organizers perfect for storing your favorite jewelry
- · -Stainless steel key and high glass hardware included
- · -Knock down package with form polyform and strong carton.
- · -Color Assembly instruction

Function Material

White,black,brown,cherry,pink,blue,silver,golden
Floor standing
Eu-standard MDF; Eco-friendly painting; Soft Inner velvet liner
12 long necklace hanger; 24 short necklace hangers;
7 wooden shelves; 8 lines earring hanger; 1 wood rod
H15\*L127\*W45cm /[INCH:H5.9'\*\*L50'\*\*W17.7''[]
Knock down package,polybag, foam polyfoam[]
A=A master carton; 1pc per carton; international drop test passed
0.085m3 Organizer details