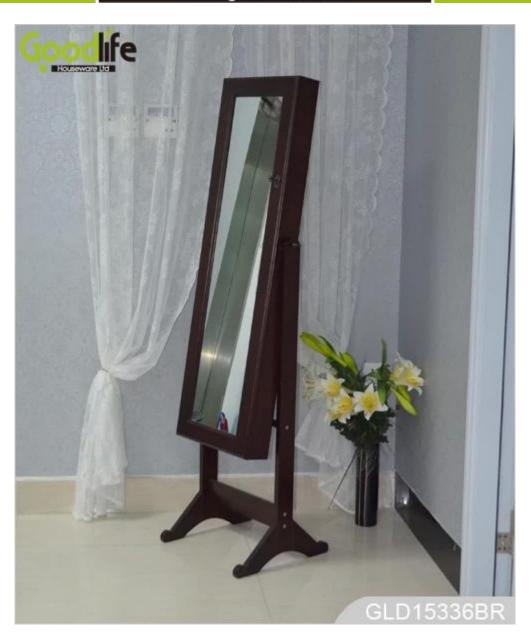

# **SOLUTIONS FOR YOUR GOODLIFE!**

- · -Full length dressing mirror and jewelry storage combined
- · -Plenty of devided space and organizers perfect for storing your favorite jewelry
- · -Stainless steel key and high glass hardware included
- · -Knock down package with form polyform and strong carton.
- · -Color Assembly instruction

### **Product Features**

**Production Name** Wooden mirror jewelry armoire Brand Goodlife

GLD15336 H157\* L41\*\*W40cm (INCH :H61.8''\*L16.2''\*W15.7''') White,black,brown,cherry,pink,blue,silver,golden Item No. Product size Colors