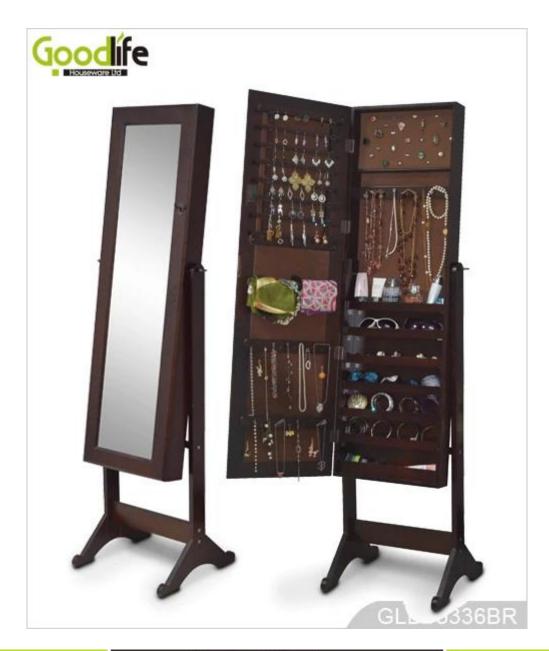

# **SOLUTIONS FOR YOUR GOODLIFE!**

- · -Full length dressing mirror and jewelry storage combined
- · -Plenty of devided space and organizers perfect for storing your favorite jewelry
- · -Stainless steel key and high glass hardware included
- · -Knock down package with form polyform and strong carton.
- · -Color Assembly instruction

Function Material

White,black,brown,cherry,pink,blue,silver,golden
Floor standing
Eu-standard MDF; Eco-friendly painting; Soft Inner velvet liner
12 long necklace hanger; 24 short necklace hangers;
7 wooden shelves; 8 lines earring hanger; 1 wood rod
H15\*L127\*W45cm /[INCH:H5.9'\*\*L50'\*\*W17.7''[]
Knock down package,polybag, foam polyfoam[]
A=A master carton; 1pc per carton; international drop test passed
0.085m3 Organizer details