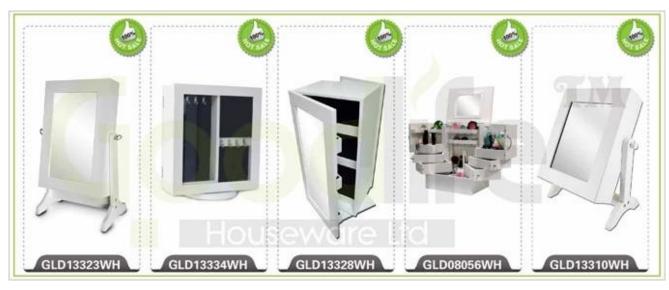

# **SOLUTIONS FOR YOUR GOODLIFE!**

- · -Full length dressing mirror and jewelry storage combined
- · -Plenty of devided space and organizers perfect for storing your favorite jewelry
- · -Stainless steel key and high glass hardware included
- · -Knock down package with form polyform and strong carton.
- · -Color Assembly instruction

### **Product Features**

**Production Name** Wooden mirror jewelry armoire Brand Goodlife

GLD15336 H157\* L41\*\*W40cm (INCH :H61.8''\*L16.2''\*W15.7''') White,black,brown,cherry,pink,blue,silver,golden Item No. Product size Colors

Function Material

White,black,brown,cherry,pink,blue,silver,golden
Floor standing
Eu-standard MDF; Eco-friendly painting; Soft Inner velvet liner
12 long necklace hanger; 24 short necklace hangers;
7 wooden shelves; 8 lines earring hanger; 1 wood rod
H15\*L127\*W45cm /[INCH:H5.9'\*\*L50'\*\*W17.7''[]
Knock down package,polybag, foam polyfoam[]
A=A master carton; 1pc per carton; international drop test passed
0.085m3 Organizer details