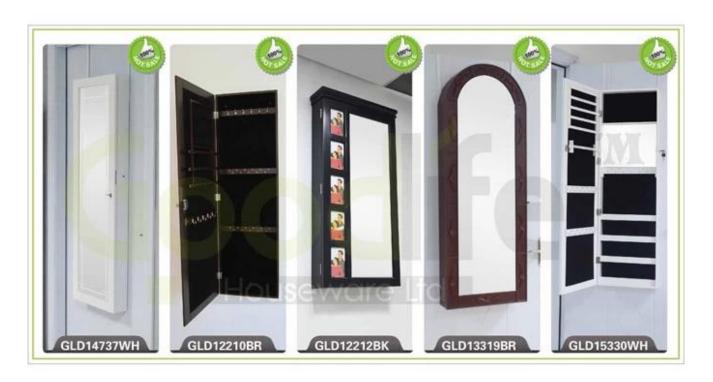

### **Production lead time**

- 1. 25~50 days after received deposite
- 2. Normal on production line prodution lead time is 15days after received deposit.

Hot Selling