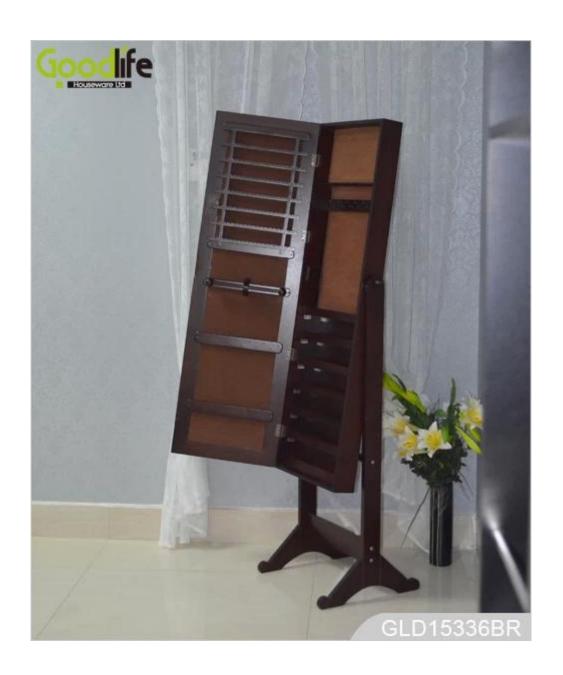

# **SOLUTIONS FOR YOUR GOODLIFE!**

- · -Full length dressing mirror and jewelry storage combined
- · -Plenty of devided space and organizers perfect for storing your favorite jewelry
- · -Stainless steel key and high glass hardware included
- · -Knock down package with form polyform and strong carton.
- · -Color Assembly instruction

Function Material

White,black,brown,cherry,pink,blue,silver,golden
Floor standing
Eu-standard MDF; Eco-friendly painting; Soft Inner velvet liner
12 long necklace hanger; 24 short necklace hangers;
7 wooden shelves; 8 lines earring hanger; 1 wood rod
H15\*L127\*W45cm /[INCH:H5.9'\*\*L50'\*\*W17.7''[]
Knock down package,polybag, foam polyfoam[]
A=A master carton; 1pc per carton; international drop test passed
0.085m3 Organizer details