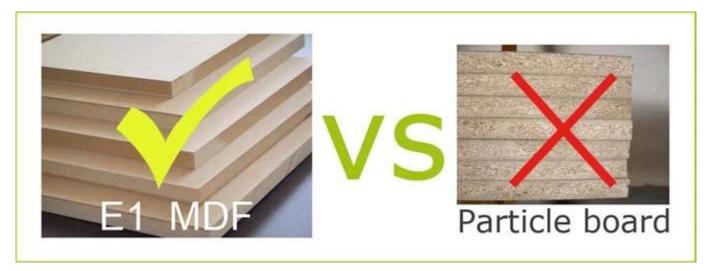

al calendar, LED anti-fog light, energy-saving LED

Goodlife

light, Bluetooth audio 2) Input voltage: 110-220V 3) Mirror size: 60\*60\*5 4) MDF backplane

Package size 84\*84\*10

Package 1SET/3-Layer Brown Box

3SET/CTNPoly ,K=A5 layer neutral carton + foam + corner protector

Carton CBM 0.071m<sup>3</sup> NW. /GW. 15kgs / 23.8kgs

20GP 394PCS 40HQ 957PCS MOQ/FOB P 60 sets/\$46 RICE

TC

# **Design And Color**









Workmanship And Package

# Woodwork Accessories processing Assembly of sub-pieces of semi-finished products. Bright Accessories processing Assembly of sub-pieces of semi-finished products. Bright Accessories processing Assembly of sub-pieces of semi-finished products. Bright Assembly of Finished product MANUAL ASSEMBLY OF SUB-PARTS AND HARDWARE ACCESSORIES.



# Material



# Certificates











Our team



















### **Our Business services:**

- 1. Your inquiry related to our products or prices will be replied in 12hours in working date.
- 2. Experience sales answer your inquiry and give you related business service.
- 3. OEM&ODM are welcome, we have over 10 years' experience working with OEM project.
- 4. We are looking for the sales exclusive of our ODM wooden mirrored jewelry cabinet.
- 5. Sales exclusive agent sales right have been protect.

## **Package information:**

- 1. Forming polyfoam for the post package
- 2. 6-side strong polyfoam are used for safe package during transportation.
- 3. Assembled kit and User Manual are available for each cabinet.

# **Production lead time**

- 1. 25~50 days after received deposit.
- 2. Normal on pr