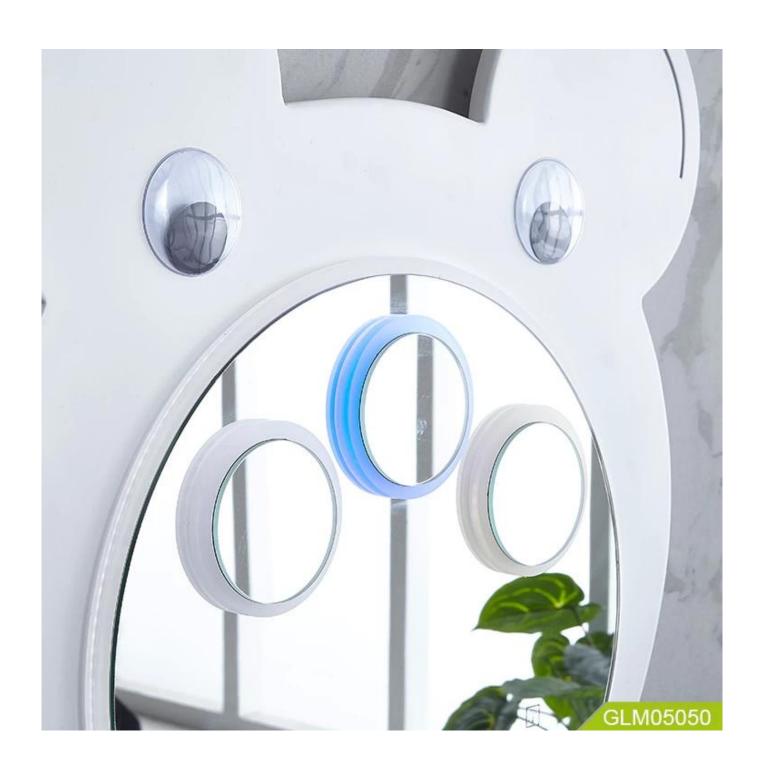

# **Product Features**

1) Lens: 4mm environmental protection mirror, mirror surface explosion-proof treatment.

2) Frame: no border

3) Configuration: weather data, perpetual calendar, LED anti-fog light, energy-saving LED light, Bluetooth audio

### Organizer details

1) Configuration: weather data, perpetual calendar, LED anti-fog light, energy-saving LED

Goodlife

light, Bluetooth audio 2) Input voltage: 110-220V 3) Mirror size: 60\*60\*5 4) MDF backplane