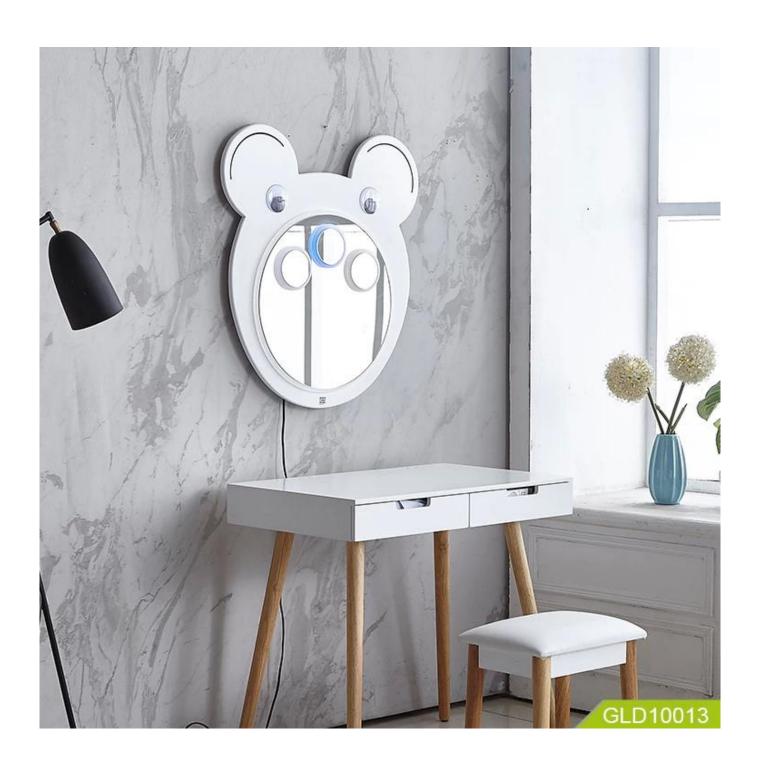

# Children wall led mirror with bluetooth and speaker

# **Product Features**

1) Lens: 4mm environmental protection mirror, mirror surface explosion-proof treatment.

2) Frame: no border

3) Configuration: weather data, perpetual calendar, LED anti-fog light, energy-saving LED light, Bluetooth audio

4) Input voltage: 110-220V

5) Mirror size: 60\*60\*5

6) Packing: K=A5 layer neutral carton + foam + corner

7) MOQ 60PCS

Production Name Children wall led Brand mirror with bluetooth speaker

Item No.GLM05050Product Size:77\*77\*10ColorsWhite

Function For dressing,

Material 1) Lens: 4mm environmental protection mirror, mirror surface explosion-proof treatment.

2) Frame: no border

3) LED anti-fog light, energy-saving LED light, Bluetooth audio

### Organizer details

1) Configuration: weather data, perpetual calendar, LED anti-fog light, energy-saving LED

Goodlife

light, Bluetooth audio 2) Input voltage: 110-220V 3) Mirror size: 60\*60\*5 4) MDF backplane