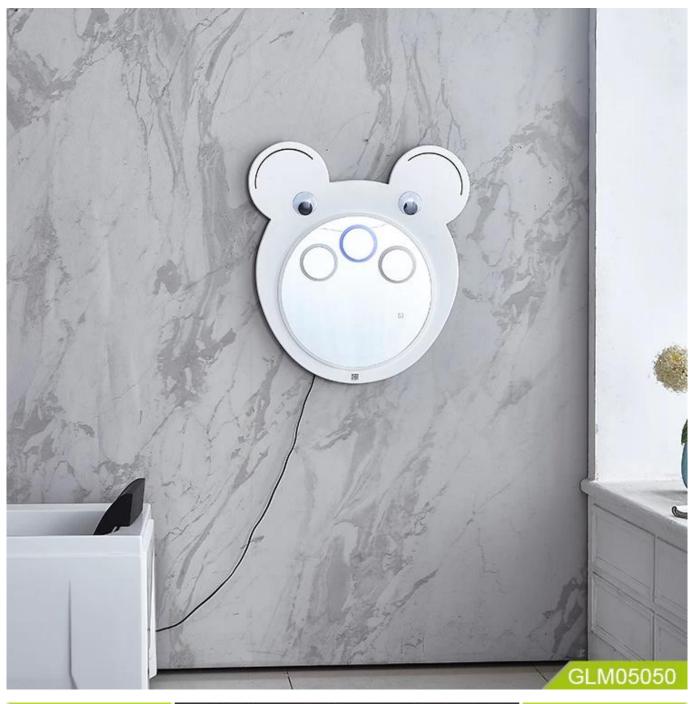

# Children wall led mirror with bluetooth and speaker

# **Product Features**

1) Lens: 4mm environmental protection mirror, mirror surface explosion-proof treatment.

2) Frame: no border

3) Configuration: weather data, perpetual calendar, LED anti-fog light, energy-saving LED light, Bluetooth audio

4) Input voltage: 110-220V

5) Mirror size: 60\*60\*5

6) Packing: K=A5 layer neutral carton + foam + corner

7) MOQ 60PCS

Production Name Children wall led Brand mirror with bluetooth speaker

Item No.GLM05050Product Size:77\*77\*10ColorsWhite

Function For dressing,

Material 1) Lens: 4mm environmental protection mirror, mirror surface explosion-proof treatment.

2) Frame: no border

3) LED anti-fog light, energy-saving LED light, Bluetooth audio

### Organizer details

1) Configuration: weather data, perpetual calendar, LED anti-fog light, energy-saving LED

Goodlife

light, Bluetooth audio 2) Input voltage: 110-220V 3) Mirror size: 60\*60\*5 4) MDF backplane