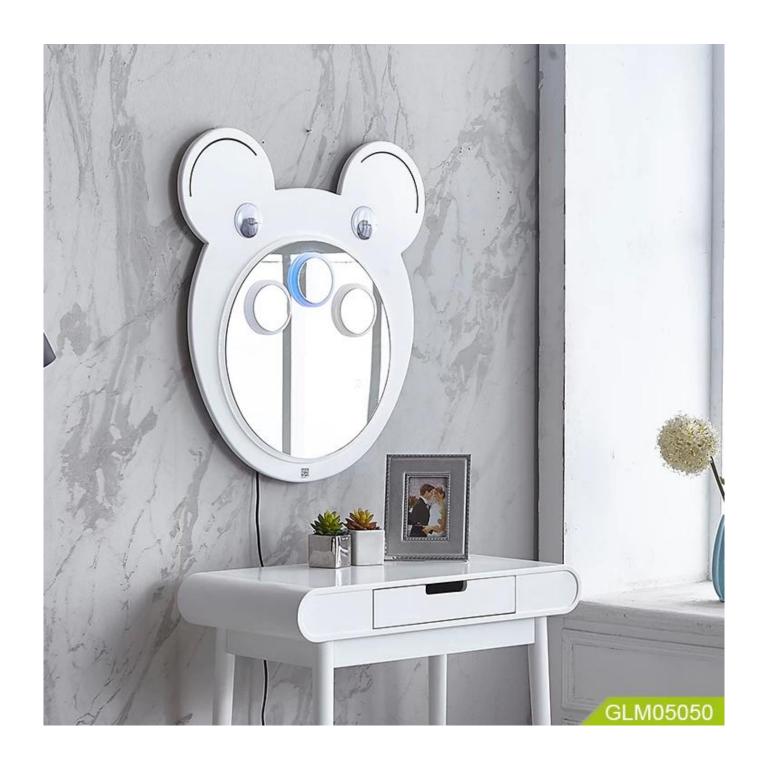

# Children wall led mirror with bluetooth and speaker

# **Product Features**

1) Lens: 4mm environmental protection mirror, mirror surface explosion-proof treatment.

2) Frame: no border

3) Configuration: weather data, perpetual calendar, LED anti-fog light, energy-saving LED light, Bluetooth audio

4) Input voltage: 110-220V

5) Mirror size: 60\*60\*5

6) Packing: K=A5 layer neutral carton + foam + corner

7) MOQ 60PCS

Production Name Children wall led Brand mirror with bluetooth speaker

Item No.GLM05050Product Size:77\*77\*10ColorsWhite

Function For dressing,

Material 1) Lens: 4mm environmental protection mirror, mirror surface explosion-proof treatment.

2) Frame: no border

3) LED anti-fog light, energy-saving LED light, Bluetooth audio

### Organizer details

1) Configuration: weather data, perpetual calendar, LED anti-fog light, energy-saving LED

Goodlife

light, Bluetooth audio 2) Input voltage: 110-220V 3) Mirror size: 60\*60\*5 4) MDF backplane