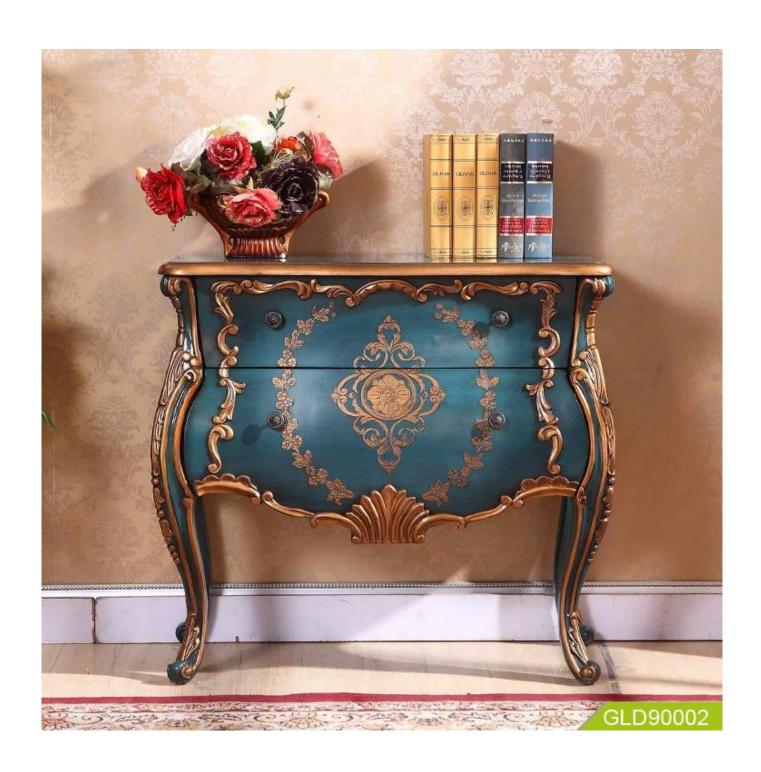

# SOLUTIONS FOR YOUR GOODLIFE!

Wood modern new design storage chest with nine drawer two doors living room furniture cabinets of different specifications

#### W95\*D46\*H89CM

| 2 10 1100 011   | I .                                                                                                                              |
|-----------------|----------------------------------------------------------------------------------------------------------------------------------|
| Production Name | Wood modern new design storage chest with nine drawer<br>two doors living room furniture cabinets of different<br>specifications |
| Brand           | Goodlife                                                                                                                         |
| Item Number     | GLD90001                                                                                                                         |
| Size            | W102*D40*H93CM                                                                                                                   |
| Material        | MDF panel; Solid wood Metal handle; Hand Painting                                                                                |
| Carton CBM      | $0.517 \mathrm{m}^3$                                                                                                             |
| Package         | 1pc/one carton,1 layers carton                                                                                                   |
| 40GP            | 112pcs                                                                                                                           |
| MOQ/FOB Price   | 30pcs/200USD                                                                                                                     |
|                 |                                                                                                                                  |