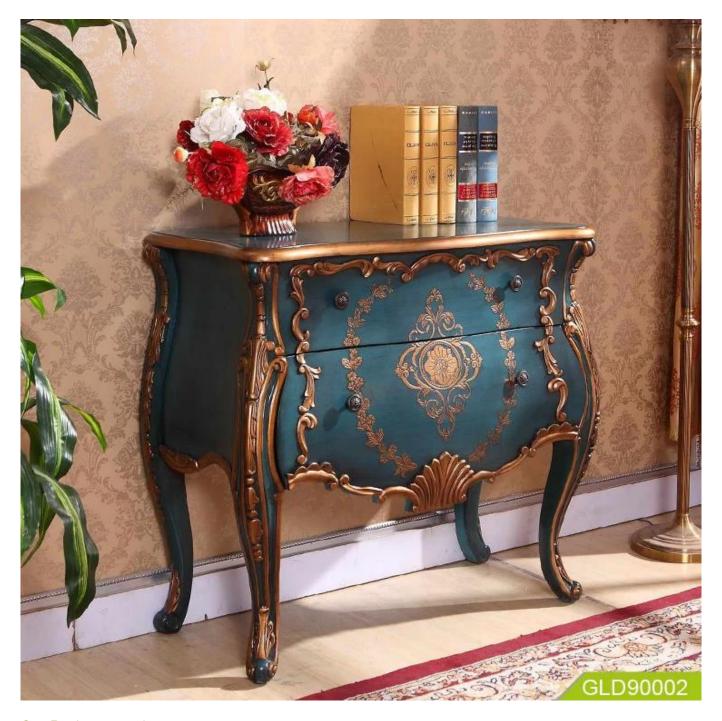

# SOLUTIONS FOR YOUR GOODLIFE!

Wood modern new design storage chest with nine drawer two doors living room furniture cabinets of different specifications

#### W95\*D46\*H89CM

| 2 10 1100 011   | I .                                                                                                                              |
|-----------------|----------------------------------------------------------------------------------------------------------------------------------|
| Production Name | Wood modern new design storage chest with nine drawer<br>two doors living room furniture cabinets of different<br>specifications |
| Brand           | Goodlife                                                                                                                         |
| Item Number     | GLD90001                                                                                                                         |
| Size            | W102*D40*H93CM                                                                                                                   |
| Material        | MDF panel; Solid wood Metal handle; Hand Painting                                                                                |
| Carton CBM      | $0.517 \mathrm{m}^3$                                                                                                             |
| Package         | 1pc/one carton,1 layers carton                                                                                                   |
| 40GP            | 112pcs                                                                                                                           |
| MOQ/FOB Price   | 30pcs/200USD                                                                                                                     |
|                 |                                                                                                                                  |