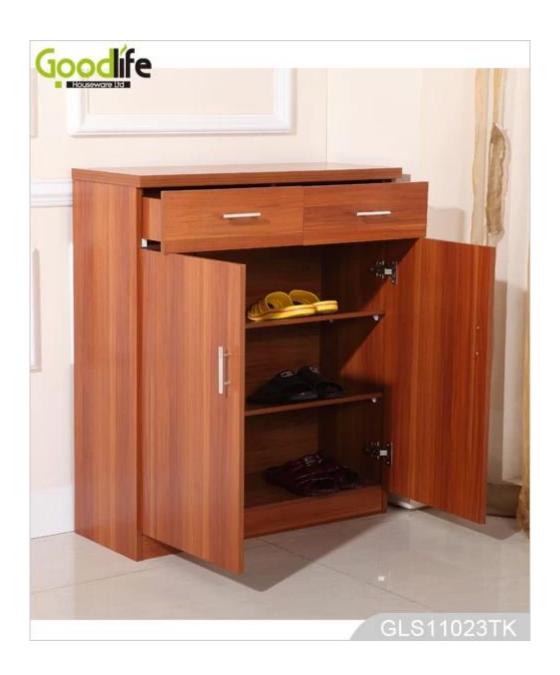

- 2 door cabinets,2 drawers and top platform for organizing and storage
- 3 interlayers for storage, in which 2 layer can be removable
- Inside and outside high quality melamine MDF wood
- Knock down package with poly foam and strong carton protecting.
- Easy installing with photo instruction manual.