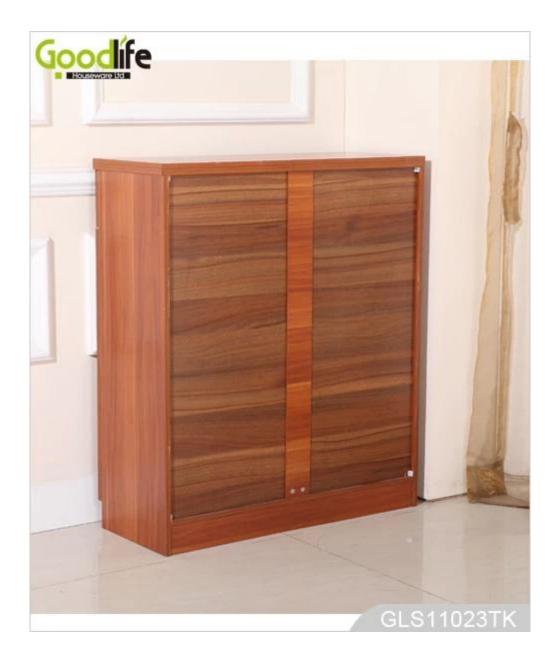

- 2 door cabinets,2 drawers and top platform for organizing and storage
- 3 interlayers for storage, in which 2 layer can be removable
- Inside and outside high quality melamine MDF wood
- Knock down package with poly foam and strong carton protecting.
- Easy installing with photo instruction manual.

Production Name China factory shoe cabinet double door with 2 drawers Brand Goodlife

Item No. GLS11023

**Product size**H93\* W80\*D32cm (Inch: H36.6\*W31.5\*D12.6)**Colors**White, black, brown, wooden color

Function clothes, shoes, all stuff storage and organize For bedroom, bathroom, living room, cloakroom

MaterialEU-standard MDF with melaminePackage size97.5\*45\*17.5cm (Inch:38.4\*12.4\*5)

KD packing, 1 carton 1 set,