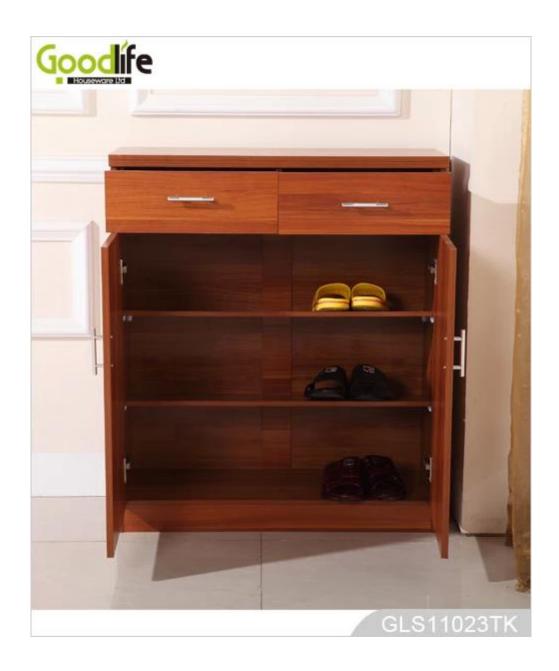

- 2 door cabinets,2 drawers and top platform for organizing and storage
- 3 interlayers for storage, in which 2 layer can be removable
- Inside and outside high quality melamine MDF wood
- Knock down package with poly foam and strong carton protecting.
- Easy installing with photo instruction manual.