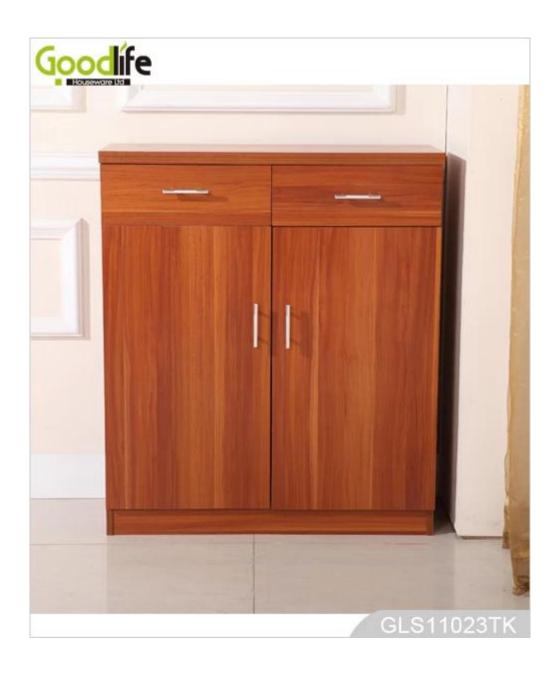

- 2 door cabinets,2 drawers and top platform for organizing and storage
- 3 interlayers for storage, in which 2 layer can be removable
- Inside and outside high quality melamine MDF wood
- Knock down package with poly foam and strong carton protecting.
- Easy installing with photo instruction manual.

Production Name China factory shoe cabinet double door with 2 drawers Brand Goodlife

Item No. GLS11023

**Product size**H93\* W80\*D32cm (Inch: H36.6\*W31.5\*D12.6)**Colors**White, black, brown, wooden color