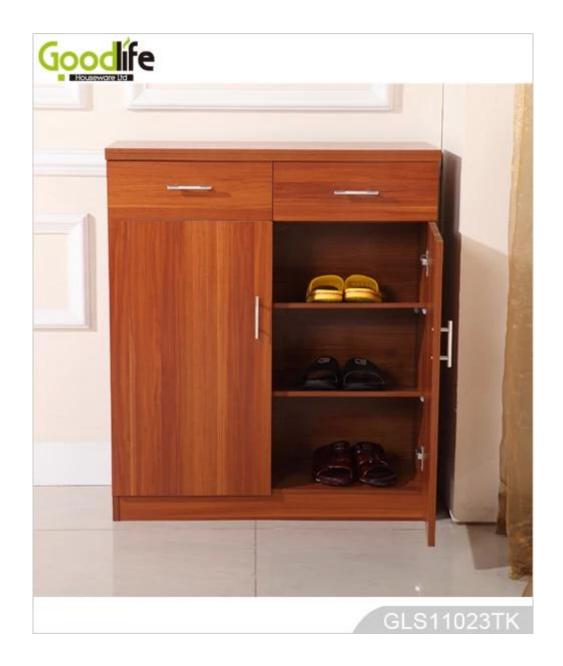

- 2 door cabinets,2 drawers and top platform for organizing and storage
- 3 interlayers for storage, in which 2 layer can be removable
- Inside and outside high quality melamine MDF wood
- Knock down package with poly foam and strong carton protecting.
- Easy installing with photo instruction manual.

Function clothes, shoes, all stuff storage and organize For bedroom, bathroom, living room, cloakroom

MaterialEU-standard MDF with melaminePackage size97.5\*45\*17.5cm (Inch:38.4\*12.4\*5)

KD packing, 1 carton 1 set,