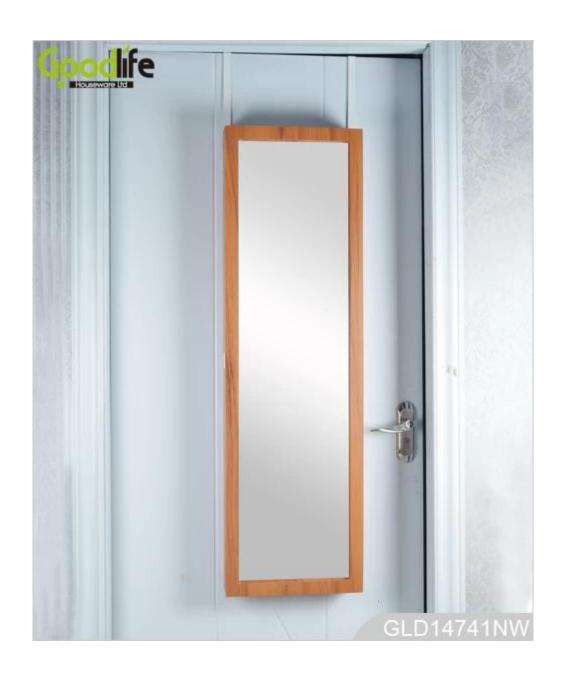

China mirrored furniture manufacturer new design wall cabinet for sale Plenty of devided space and organizers perfect for storing your favorite jewelry Knock down package with form polyform and strong carton. Color printing assembly instruction included

| Product Name      | China mirrored furniture manufacturer new design wall cabir sale                                           | net for <b>Bra</b> | nd  | Goodlife  |             |
|-------------------|------------------------------------------------------------------------------------------------------------|--------------------|-----|-----------|-------------|
| Item No.          | GLD14741                                                                                                   |                    |     |           |             |
| Product size      | W36*D10*H121 CM (Inch: W14.1*D4*H47.6)                                                                     |                    |     |           |             |
| Colors            | White,black,brown,cherry,pink,blue,silver,golden                                                           |                    |     |           |             |
| Function          | Wall mount and hanging over the door for jewelry,accessories storage                                       |                    |     |           |             |
| Material          | Eu-standard MDF ;Eco-friendly painting                                                                     |                    |     |           |             |
| Organizer details | finger ring holders necklace hooks 4 plastic shelves inside mirror                                         |                    |     |           |             |
| Package size      | 132*43.5*17.5 CM (Inch:52* 17.1* 6.9)                                                                      |                    |     |           |             |
| Package           | Knock down package,polybag ,foam polyfoam;<br>A=A master carton;1pc per carton;international drop test pas | sed                |     |           |             |
| Carton CBM        | 130*43*16.5cm=0.092m <sup>3</sup>                                                                          |                    |     | N.W./G.W. | 11kgs/13kgs |
| 20GP              | 310pcs <b>40</b> 1                                                                                         | <b>HQ</b> 750      | pcs | MOQ       | 1 piec      |