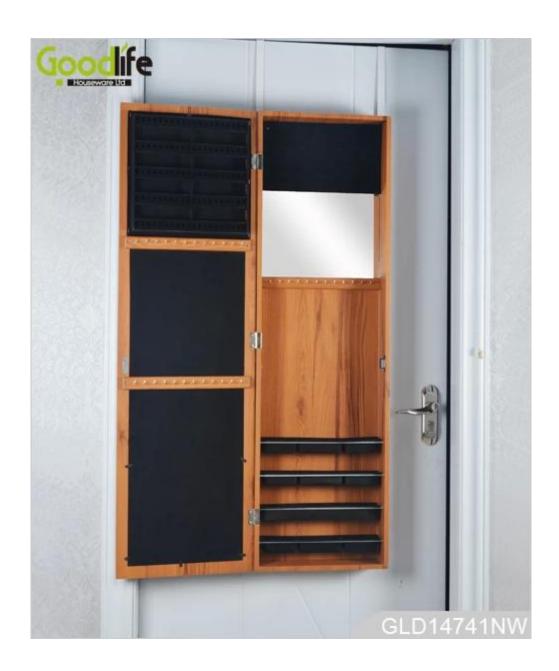

China mirrored furniture manufacturer new design wall cabinet for sale Plenty of devided space and organizers perfect for storing your favorite jewelry Knock down package with form polyform and strong carton. Color printing assembly instruction included

| Product Name      | China mirrored furniture manufacturer new design wall cabir sale                                           | net for <b>Bra</b> | nd  | Goodlife  |             |
|-------------------|------------------------------------------------------------------------------------------------------------|--------------------|-----|-----------|-------------|
| Item No.          | GLD14741                                                                                                   |                    |     |           |             |
| Product size      | W36*D10*H121 CM (Inch: W14.1*D4*H47.6)                                                                     |                    |     |           |             |
| Colors            | White,black,brown,cherry,pink,blue,silver,golden                                                           |                    |     |           |             |
| Function          | Wall mount and hanging over the door for jewelry,accessories storage                                       |                    |     |           |             |
| Material          | Eu-standard MDF ;Eco-friendly painting                                                                     |                    |     |           |             |
| Organizer details | finger ring holders necklace hooks 4 plastic shelves inside mirror                                         |                    |     |           |             |
| Package size      | 132*43.5*17.5 CM (Inch:52* 17.1* 6.9)                                                                      |                    |     |           |             |
| Package           | Knock down package,polybag ,foam polyfoam;<br>A=A master carton;1pc per carton;international drop test pas | sed                |     |           |             |
| Carton CBM        | 130*43*16.5cm=0.092m <sup>3</sup>                                                                          |                    |     | N.W./G.W. | 11kgs/13kgs |
| 20GP              | 310pcs <b>40</b> 1                                                                                         | <b>HQ</b> 750      | pcs | MOQ       | 1 piec      |