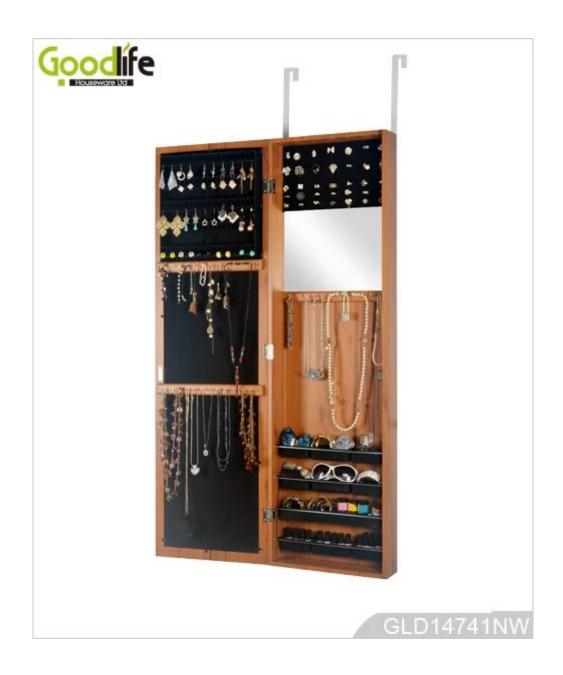

China mirrored furniture manufacturer new design wall cabinet for sale Plenty of devided space and organizers perfect for storing your favorite jewelry Knock down package with form polyform and strong carton. Color printing assembly instruction included

| Product Name      | China mirrored furniture manufacturer new design wall cabir sale                                           | net for <b>Bra</b> | nd  | Goodlife  |             |
|-------------------|------------------------------------------------------------------------------------------------------------|--------------------|-----|-----------|-------------|
| Item No.          | GLD14741                                                                                                   |                    |     |           |             |
| Product size      | W36*D10*H121 CM (Inch: W14.1*D4*H47.6)                                                                     |                    |     |           |             |
| Colors            | White,black,brown,cherry,pink,blue,silver,golden                                                           |                    |     |           |             |
| Function          | Wall mount and hanging over the door for jewelry,accessories storage                                       |                    |     |           |             |
| Material          | Eu-standard MDF ;Eco-friendly painting                                                                     |                    |     |           |             |
| Organizer details | finger ring holders necklace hooks 4 plastic shelves inside mirror                                         |                    |     |           |             |
| Package size      | 132*43.5*17.5 CM (Inch:52* 17.1* 6.9)                                                                      |                    |     |           |             |
| Package           | Knock down package,polybag ,foam polyfoam;<br>A=A master carton;1pc per carton;international drop test pas | sed                |     |           |             |
| Carton CBM        | 130*43*16.5cm=0.092m <sup>3</sup>                                                                          |                    |     | N.W./G.W. | 11kgs/13kgs |
| 20GP              | 310pcs <b>40</b> 1                                                                                         | <b>HQ</b> 750      | pcs | MOQ       | 1 piec      |