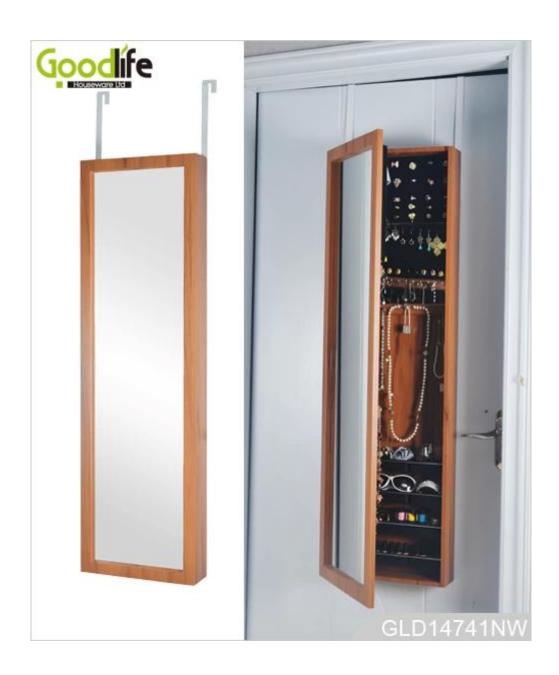

China mirrored furniture manufacturer new design wall cabinet for sale Plenty of devided space and organizers perfect for storing your favorite jewelry Knock down package with form polyform and strong carton. Color printing assembly instruction included

| Product Name      | China mirrored furniture manufacturer new design wall cabir sale                                           | net for <b>Bra</b> | nd  | Goodlife  |             |
|-------------------|------------------------------------------------------------------------------------------------------------|--------------------|-----|-----------|-------------|
| Item No.          | GLD14741                                                                                                   |                    |     |           |             |
| Product size      | W36*D10*H121 CM (Inch: W14.1*D4*H47.6)                                                                     |                    |     |           |             |
| Colors            | White,black,brown,cherry,pink,blue,silver,golden                                                           |                    |     |           |             |
| Function          | Wall mount and hanging over the door for jewelry,accessories storage                                       |                    |     |           |             |
| Material          | Eu-standard MDF ;Eco-friendly painting                                                                     |                    |     |           |             |
| Organizer details | finger ring holders necklace hooks 4 plastic shelves inside mirror                                         |                    |     |           |             |
| Package size      | 132*43.5*17.5 CM (Inch:52* 17.1* 6.9)                                                                      |                    |     |           |             |
| Package           | Knock down package,polybag ,foam polyfoam;<br>A=A master carton;1pc per carton;international drop test pas | sed                |     |           |             |
| Carton CBM        | 130*43*16.5cm=0.092m <sup>3</sup>                                                                          |                    |     | N.W./G.W. | 11kgs/13kgs |
| 20GP              | 310pcs <b>40</b> 1                                                                                         | <b>HQ</b> 750      | pcs | MOQ       | 1 piec      |