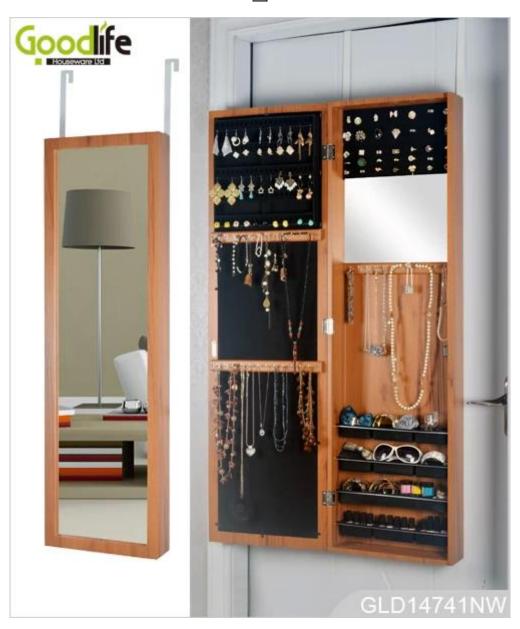

China mirrored furniture manufacturer new design wall cabinet for sale Plenty of devided space and organizers perfect for storing your favorite jewelry Knock down package with form polyform and strong carton. Color printing assembly instruction included

| Product Name      | China mirrored furniture manufacturer new design wall cabir sale                                           | net for <b>Bra</b> | nd  | Goodlife  |             |
|-------------------|------------------------------------------------------------------------------------------------------------|--------------------|-----|-----------|-------------|
| Item No.          | GLD14741                                                                                                   |                    |     |           |             |
| Product size      | W36*D10*H121 CM (Inch: W14.1*D4*H47.6)                                                                     |                    |     |           |             |
| Colors            | White,black,brown,cherry,pink,blue,silver,golden                                                           |                    |     |           |             |
| Function          | Wall mount and hanging over the door for jewelry,accessories storage                                       |                    |     |           |             |
| Material          | Eu-standard MDF ;Eco-friendly painting                                                                     |                    |     |           |             |
| Organizer details | finger ring holders necklace hooks 4 plastic shelves inside mirror                                         |                    |     |           |             |
| Package size      | 132*43.5*17.5 CM (Inch:52* 17.1* 6.9)                                                                      |                    |     |           |             |
| Package           | Knock down package,polybag ,foam polyfoam;<br>A=A master carton;1pc per carton;international drop test pas | sed                |     |           |             |
| Carton CBM        | 130*43*16.5cm=0.092m <sup>3</sup>                                                                          |                    |     | N.W./G.W. | 11kgs/13kgs |
| 20GP              | 310pcs <b>40</b> 1                                                                                         | <b>HQ</b> 750      | pcs | MOQ       | 1 piec      |