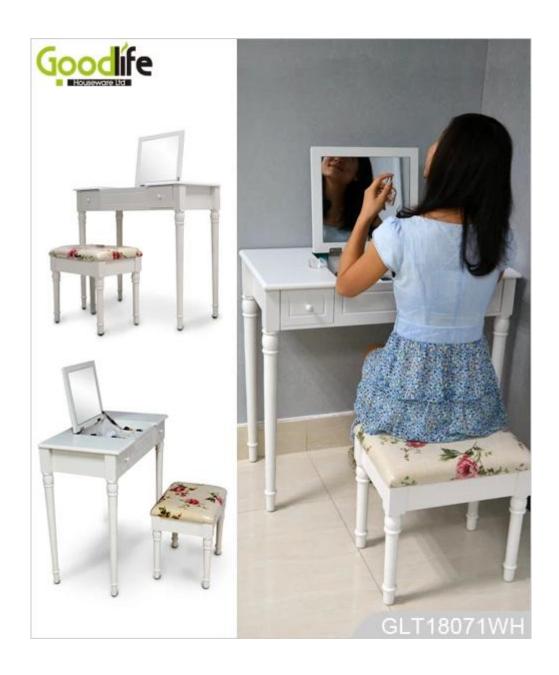

# **SOLUTIONS FOR YOUR GOODLIFE!**

- China mirrored furniture manufacturer wooden dressing table with solid wood legs
- Plenty of divided space and organizers perfect for storing your favoritesmall jewelry
- an inside mirror with storage tank
- ·Elegant design with 2 drawers
- ·Knock down package with form poly foam and strong carton.
- ·Assemble instruction included

# **Product Features**

| <b>Product Name</b> | China mirrored furniture<br>manufacturer wooden<br>dressing table with solid<br>wood legs | Brand | Goodlife |  |  |
|---------------------|-------------------------------------------------------------------------------------------|-------|----------|--|--|
| Item No.            | GLT18071                                                                                  |       |          |  |  |
| Product size        | H74.5*L80*W40cm (inch: H30*W31.5*D15.7)                                                   |       |          |  |  |
| Color               | White, black, brown, pink, blue                                                           |       |          |  |  |
| Function            | Bedroom furniture                                                                         |       |          |  |  |
| Material            | EU-standard MDF ;Eco-friendly painting                                                    |       |          |  |  |
| Details             | Two drawers with a storage tank and an inside mirror                                      |       |          |  |  |