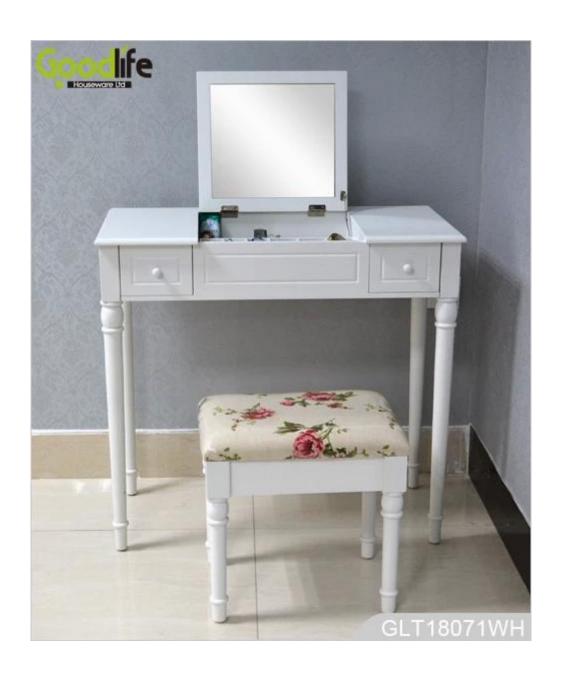

# **SOLUTIONS FOR YOUR GOODLIFE!**

- China mirrored furniture manufacturer wooden dressing table with solid wood legs
- Plenty of divided space and organizers perfect for storing your favoritesmall jewelry
- an inside mirror with storage tank
- ·Elegant design with 2 drawers
- ·Knock down package with form poly foam and strong carton.
- ·Assemble instruction included

# **Product Features**

| <b>Product Name</b> | China mirrored furniture<br>manufacturer wooden<br>dressing table with solid<br>wood legs | Brand | Goodlife |  |  |
|---------------------|-------------------------------------------------------------------------------------------|-------|----------|--|--|
| Item No.            | GLT18071                                                                                  |       |          |  |  |
| Product size        | H74.5*L80*W40cm (inch: H30*W31.5*D15.7)                                                   |       |          |  |  |
| Color               | White, black, brown, pink, blue                                                           |       |          |  |  |
| Function            | Bedroom furniture                                                                         |       |          |  |  |
| Material            | EU-standard MDF ;Eco-friendly painting                                                    |       |          |  |  |
| Details             | Two drawers with a storage tank and an inside mirror                                      |       |          |  |  |