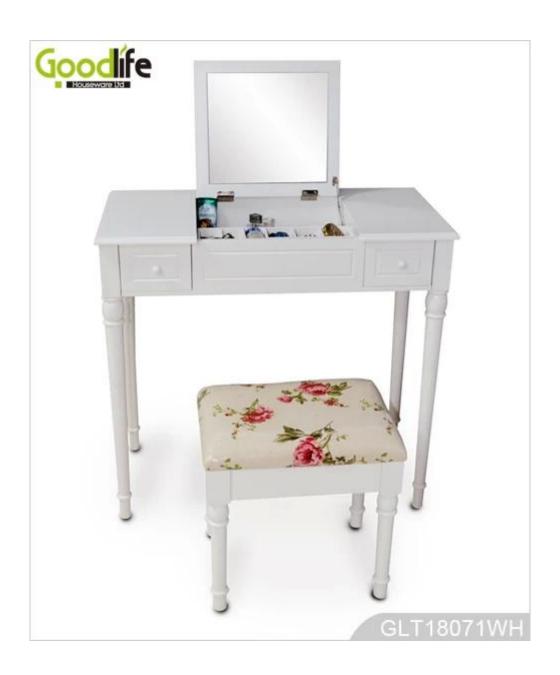

# **SOLUTIONS FOR YOUR GOODLIFE!**

- China mirrored furniture manufacturer wooden dressing table with solid wood legs
- Plenty of divided space and organizers perfect for storing your favoritesmall jewelry
- an inside mirror with storage tank
- ·Elegant design with 2 drawers
- ·Knock down package with form poly foam and strong carton.
- ·Assemble instruction included

# **Product Features**

| <b>Product Name</b> | China mirrored furniture<br>manufacturer wooden<br>dressing table with solid<br>wood legs | Brand | Goodlife |  |  |
|---------------------|-------------------------------------------------------------------------------------------|-------|----------|--|--|
| Item No.            | GLT18071                                                                                  |       |          |  |  |
| Product size        | H74.5*L80*W40cm (inch: H30*W31.5*D15.7)                                                   |       |          |  |  |
| Color               | White, black, brown, pink, blue                                                           |       |          |  |  |
| Function            | Bedroom furniture                                                                         |       |          |  |  |
| Material            | EU-standard MDF ;Eco-friendly painting                                                    |       |          |  |  |
| Details             | Two drawers with a storage tank and an inside mirror                                      |       |          |  |  |