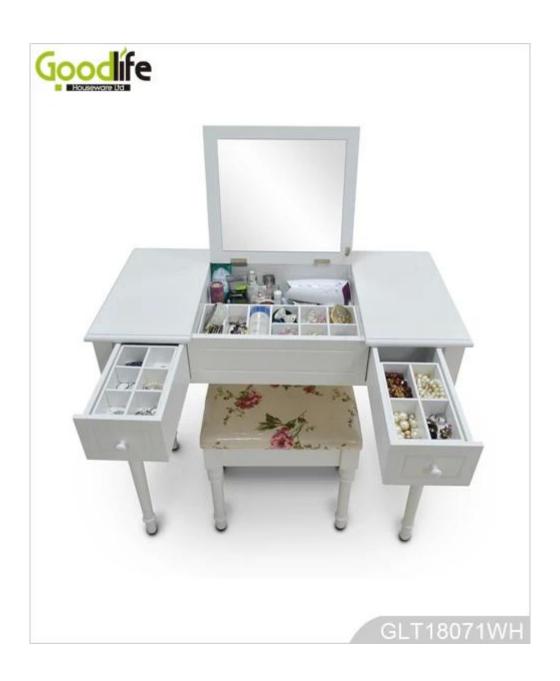

# **SOLUTIONS FOR YOUR GOODLIFE!**

- China mirrored furniture manufacturer wooden dressing table with solid wood legs
- Plenty of divided space and organizers perfect for storing your favoritesmall jewelry
- an inside mirror with storage tank
- ·Elegant design with 2 drawers
- ·Knock down package with form poly foam and strong carton.
- ·Assemble instruction included

# **Product Features**

| <b>Product Name</b> | China mirrored furniture<br>manufacturer wooden<br>dressing table with solid<br>wood legs | Brand | Goodlife |  |  |
|---------------------|-------------------------------------------------------------------------------------------|-------|----------|--|--|
| Item No.            | GLT18071                                                                                  |       |          |  |  |
| Product size        | H74.5*L80*W40cm (inch: H30*W31.5*D15.7)                                                   |       |          |  |  |
| Color               | White, black, brown, pink, blue                                                           |       |          |  |  |
| Function            | Bedroom furniture                                                                         |       |          |  |  |
| Material            | EU-standard MDF ;Eco-friendly painting                                                    |       |          |  |  |
| Details             | Two drawers with a storage tank and an inside mirror                                      |       |          |  |  |