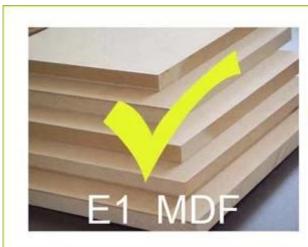

## Workmanship And Package

Material

# **Product Features**

| <b>Product Name</b> | China mirrored furniture<br>manufacturer wooden<br>dressing table with solid<br>wood legs | Brand | Goodlife |  |  |
|---------------------|-------------------------------------------------------------------------------------------|-------|----------|--|--|
| Item No.            | GLT18071                                                                                  |       |          |  |  |
| Product size        | H74.5*L80*W40cm (inch: H30*W31.5*D15.7)                                                   |       |          |  |  |
| Color               | White, black, brown, pink, blue                                                           |       |          |  |  |
| Function            | Bedroom furniture                                                                         |       |          |  |  |
| Material            | EU-standard MDF ;Eco-friendly painting                                                    |       |          |  |  |
| Details             | Two drawers with a storage tank and an inside mirror                                      |       |          |  |  |