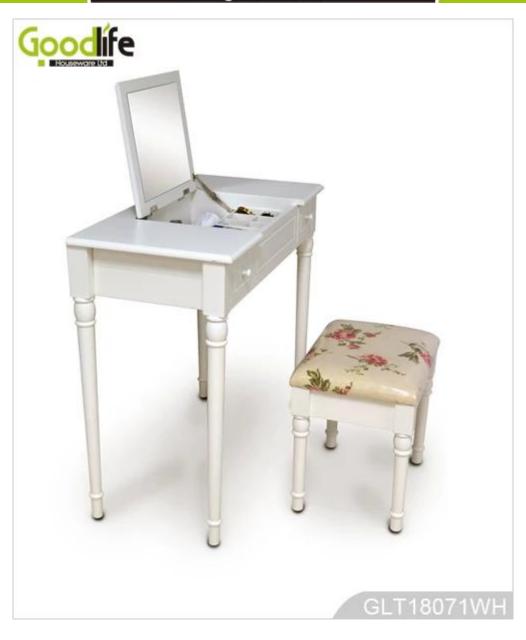

# **SOLUTIONS FOR YOUR GOODLIFE!**

- China mirrored furniture manufacturer wooden dressing table with solid wood legs
- Plenty of divided space and organizers perfect for storing your favoritesmall jewelry
- an inside mirror with storage tank
- ·Elegant design with 2 drawers
- ·Knock down package with form poly foam and strong carton.
- ·Assemble instruction included

# **Product Features**

| <b>Product Name</b> | China mirrored furniture<br>manufacturer wooden<br>dressing table with solid<br>wood legs | Brand | Goodlife |  |  |
|---------------------|-------------------------------------------------------------------------------------------|-------|----------|--|--|
| Item No.            | GLT18071                                                                                  |       |          |  |  |
| Product size        | H74.5*L80*W40cm (inch: H30*W31.5*D15.7)                                                   |       |          |  |  |
| Color               | White, black, brown, pink, blue                                                           |       |          |  |  |
| Function            | Bedroom furniture                                                                         |       |          |  |  |
| Material            | EU-standard MDF ;Eco-friendly painting                                                    |       |          |  |  |
| Details             | Two drawers with a storage tank and an inside mirror                                      |       |          |  |  |