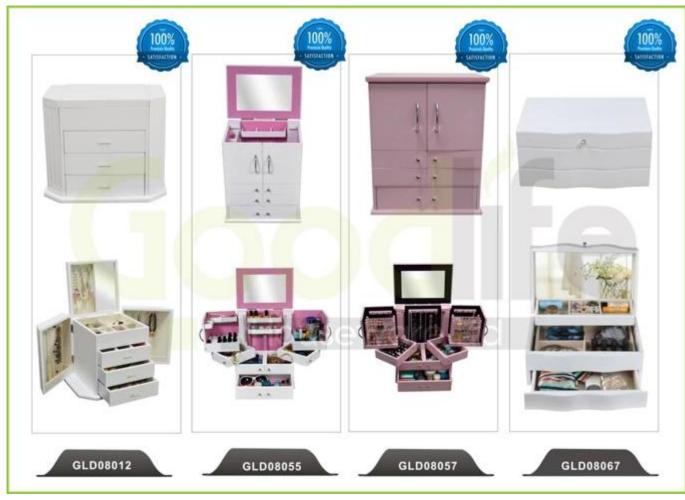

1. Your inquiry related to our products or prices will be replied in 12 hours in working date.
- 2. Experience sales answer your inquiry and give you related business service.
- 3. OEM&ODM are welcome, we have over 10 years' experience working with OEM project.
- 4. We are looking for the sales exclusive of our ODM wooden mirror jewelry cabinet.
- 5. Sales exclusive agent sales right have been protect.

#### **Package information:**

- 1. Forming polyfoam for the post package
- 2. 6-side strong polyfoam are used for safe package during transportation.
- 3. Assembled kit and User Manual are available for each cabinet.

#### **Production lead time**

- 1. 25~50 days after received deposit.
- 2. Normal on production line production lead time is 15 days after received deposit.

Hot Selling