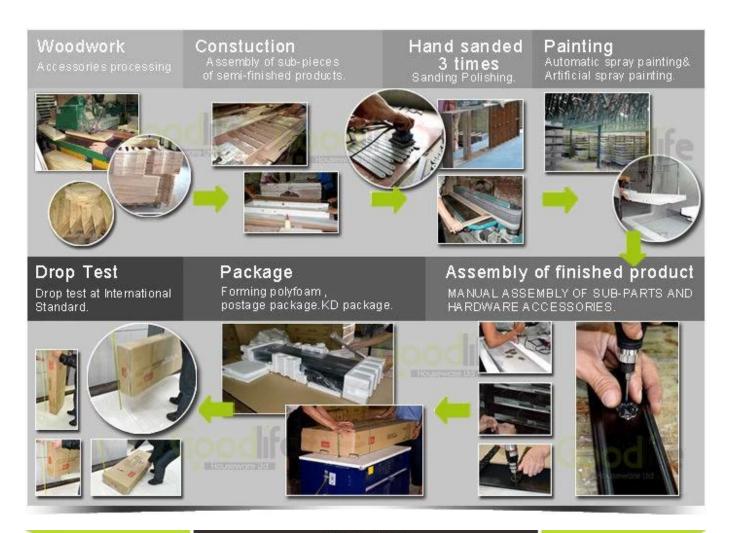

## Workmanship And Package

Material

#### **Package information:**

- 1. Forming polyfoam for the post package
- 2. 6-side strong polyfoam are used for safe package during transportation.
- 3. Assembled kit and User Manual are available for each cabinet.