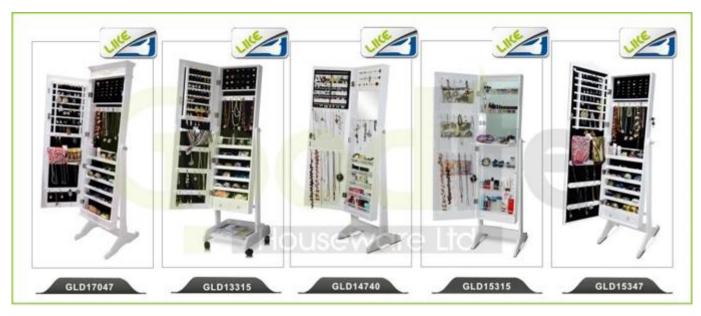

- 1. Your inquiry related to our products or prices will be replied in 12 hours in working date.
- 2. Experience sales answer your inquiry and give you related business service.
- 3. OEM&ODM are welcome, we have over 10 years' experience working with OEM project.
- 4. We are looking for the sales exclusive of our ODM wooden mirror jewelry cabinet.
- 5. Sales exclusive agent sales right have been protect.

#### **Package information:**

- 1. Forming polyfoam for the post package
- 2. 6-side strong polyfoam are used for safe package during transportation.
- 3. Assembled kit and User Manual are available for each cabinet.

#### **Production lead time**

- 1. 25~50 days after received deposit.
- 2. Normal on production line production lead time is 15 days after received deposit.

Hot Selling