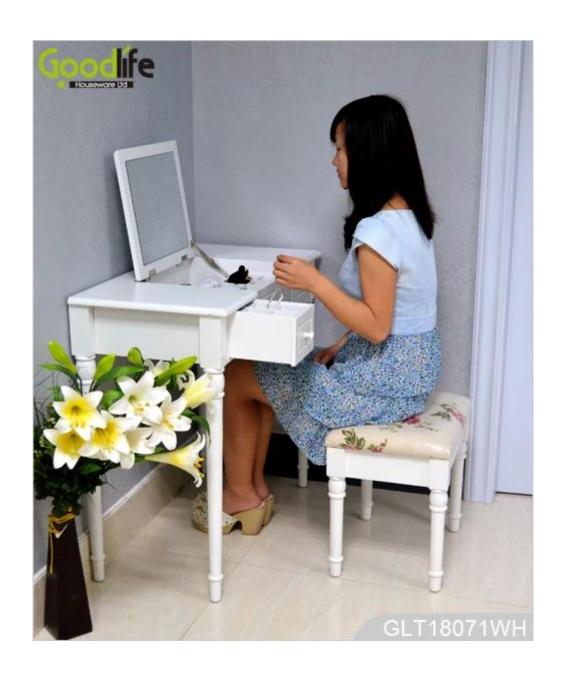

# **SOLUTIONS FOR YOUR GOODLIFE!**

- China mirrored furniture manufacturer wooden dressing table with solid wood legs
- Plenty of divided space and organizers perfect for storing your favoritesmall jewelry
- an inside mirror with storage tank
- ·Elegant design with 2 drawers
- ·Knock down package with form poly foam and strong carton.
- ·Assemble instruction included

# **Product Features**

| <b>Product Name</b> | China mirrored furniture<br>manufacturer wooden<br>dressing table with solid<br>wood legs | Brand | Goodlife |  |  |
|---------------------|-------------------------------------------------------------------------------------------|-------|----------|--|--|
| Item No.            | GLT18071                                                                                  |       |          |  |  |
| Product size        | H74.5*L80*W40cm (inch: H30*W31.5*D15.7)                                                   |       |          |  |  |
| Color               | White, black, brown, pink, blue                                                           |       |          |  |  |
| Function            | Bedroom furniture                                                                         |       |          |  |  |
| Material            | EU-standard MDF ;Eco-friendly painting                                                    |       |          |  |  |
| Details             | Two drawers with a storage tank and an inside mirror                                      |       |          |  |  |