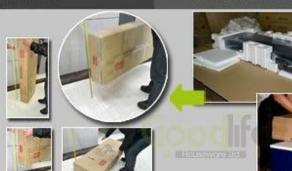

## **Package information:**

- 1. Forming polyfoam for the post package
- 2. 6-side strong polyfoam are used for safe package during transportation.
- 3. Assembled kit and User Manual are available for each cabinet.