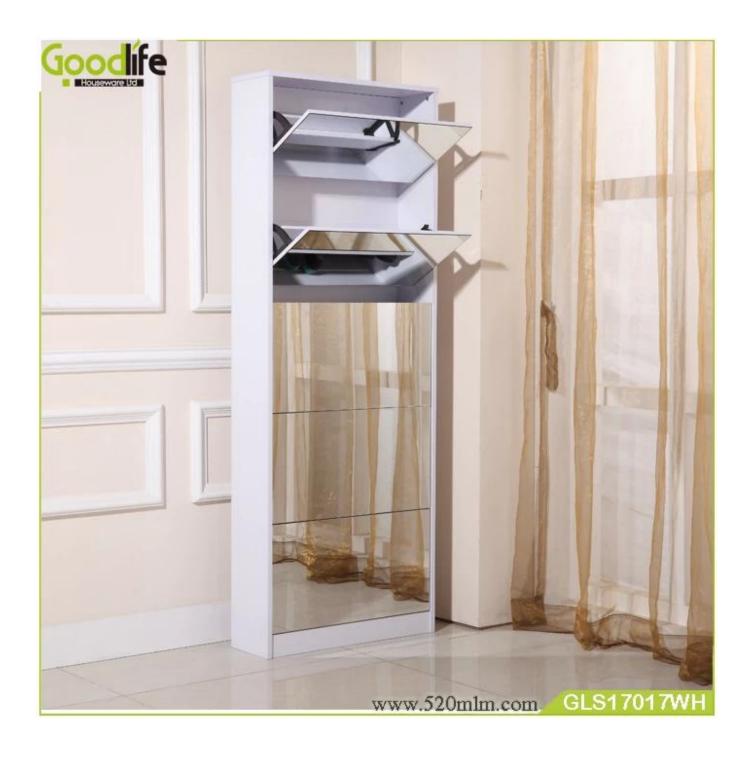

# China suppliers amazon top seller living room furniture wood full length mirror with five drawers for storage shoe durable

- 5 layers cabinets for shoe organizing and storage.
- Rotary single shoe rack.
- Full length mirror for dressing.
- Knock down package with strong poly foam and carton.
- Easy assembling with printed photo instruction manual.

### **Product Features**

| <b>Production Name</b> | China suppliers amazon top seller living room furniture wood full length mirror with five drawers for storage shoe durable  Goodlife |             |         |             | Goodlife           |
|------------------------|--------------------------------------------------------------------------------------------------------------------------------------|-------------|---------|-------------|--------------------|
| Item No.               | GLS17017                                                                                                                             |             |         |             |                    |
| Product size           | H170*W63*D20 CM (Inch: H66.9*W24.8*D7.9)                                                                                             |             |         |             |                    |
| Colors                 | White, black, brown, wooden color and more                                                                                           |             |         |             |                    |
| Function               | floor standing,<br>shoe storage and organizer                                                                                        |             |         |             |                    |
| Material               | EU-standard MDF wood                                                                                                                 |             |         |             |                    |
| Package size           | Carton A:69*41.5*19.5 cm (Inch:27.17*16.34*7.68)<br>Carton B:174*22*13.5 cm (Inch:68.5*8.66*5.31)                                    |             |         |             |                    |
| Package                | KD packing, 1 piece per 2 cartons,<br>Poly foam protecting, Strong master carton.                                                    |             |         |             |                    |
| Carton CBM             | 0.108CBM                                                                                                                             |             |         | N.W./G.W.   | 35/37KGS           |
| 20GP                   | 259 pcs                                                                                                                              | <b>40HQ</b> | 537 pcs | MOQ//FOB Pi | rice 200 pcs/46USD |