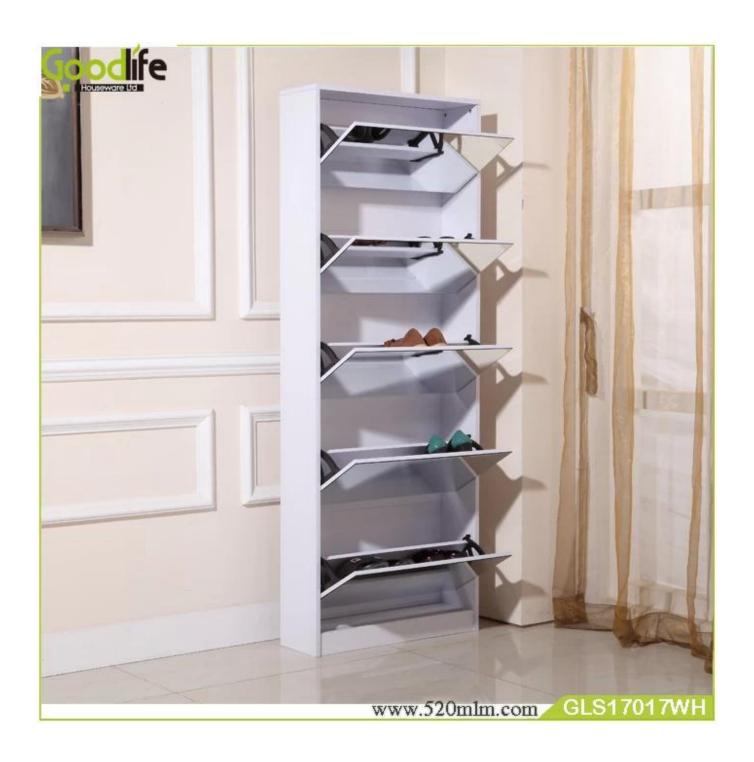

# China suppliers amazon top seller living room furniture wood full length mirror with five drawers for storage shoe durable

- 5 layers cabinets for shoe organizing and storage.
- Rotary single shoe rack.
- Full length mirror for dressing.
- Knock down package with strong poly foam and carton.
- Easy assembling with printed photo instruction manual.

### **Product Features**

| <b>Production Name</b> | China suppliers amazon top seller living room furniture wood full length mirror with five drawers for storage shoe durable  Goodlife |             |         |             | Goodlife           |
|------------------------|--------------------------------------------------------------------------------------------------------------------------------------|-------------|---------|-------------|--------------------|
| Item No.               | GLS17017                                                                                                                             |             |         |             |                    |
| Product size           | H170*W63*D20 CM (Inch: H66.9*W24.8*D7.9)                                                                                             |             |         |             |                    |
| Colors                 | White, black, brown, wooden color and more                                                                                           |             |         |             |                    |
| Function               | floor standing,<br>shoe storage and organizer                                                                                        |             |         |             |                    |
| Material               | EU-standard MDF wood                                                                                                                 |             |         |             |                    |
| Package size           | Carton A:69*41.5*19.5 cm (Inch:27.17*16.34*7.68)<br>Carton B:174*22*13.5 cm (Inch:68.5*8.66*5.31)                                    |             |         |             |                    |
| Package                | KD packing, 1 piece per 2 cartons,<br>Poly foam protecting, Strong master carton.                                                    |             |         |             |                    |
| Carton CBM             | 0.108CBM                                                                                                                             |             |         | N.W./G.W.   | 35/37KGS           |
| 20GP                   | 259 pcs                                                                                                                              | <b>40HQ</b> | 537 pcs | MOQ//FOB Pi | rice 200 pcs/46USD |