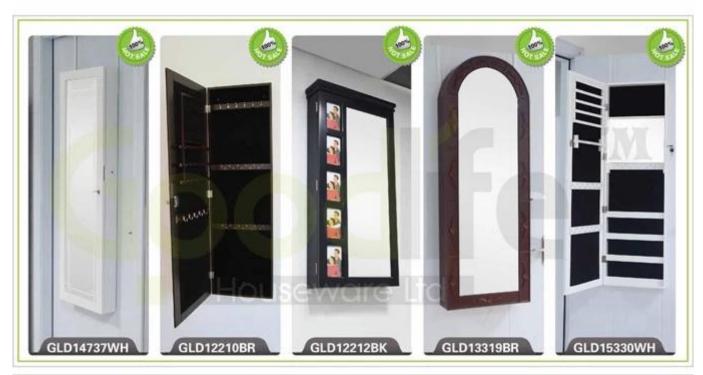

# China suppliers amazon top seller living room furniture wood full length mirror with five drawers for storage shoe durable

- 5 layers cabinets for shoe organizing and storage.
- Rotary single shoe rack.
- Full length mirror for dressing.
- Knock down package with strong poly foam and carton.
- Easy assembling with printed photo instruction manual.

### **Product Features**

| <b>Production Name</b> | China suppliers amazon top seller living room furniture wood full length mirror with five drawers for storage shoe durable  Goodlife |             |         |             | Goodlife           |
|------------------------|--------------------------------------------------------------------------------------------------------------------------------------|-------------|---------|-------------|--------------------|
| Item No.               | GLS17017                                                                                                                             |             |         |             |                    |
| Product size           | H170*W63*D20 CM (Inch: H66.9*W24.8*D7.9)                                                                                             |             |         |             |                    |
| Colors                 | White, black, brown, wooden color and more                                                                                           |             |         |             |                    |
| Function               | floor standing,<br>shoe storage and organizer                                                                                        |             |         |             |                    |
| Material               | EU-standard MDF wood                                                                                                                 |             |         |             |                    |
| Package size           | Carton A:69*41.5*19.5 cm (Inch:27.17*16.34*7.68)<br>Carton B:174*22*13.5 cm (Inch:68.5*8.66*5.31)                                    |             |         |             |                    |
| Package                | KD packing, 1 piece per 2 cartons,<br>Poly foam protecting, Strong master carton.                                                    |             |         |             |                    |
| Carton CBM             | 0.108CBM                                                                                                                             |             |         | N.W./G.W.   | 35/37KGS           |
| 20GP                   | 259 pcs                                                                                                                              | <b>40HQ</b> | 537 pcs | MOQ//FOB Pi | rice 200 pcs/46USD |