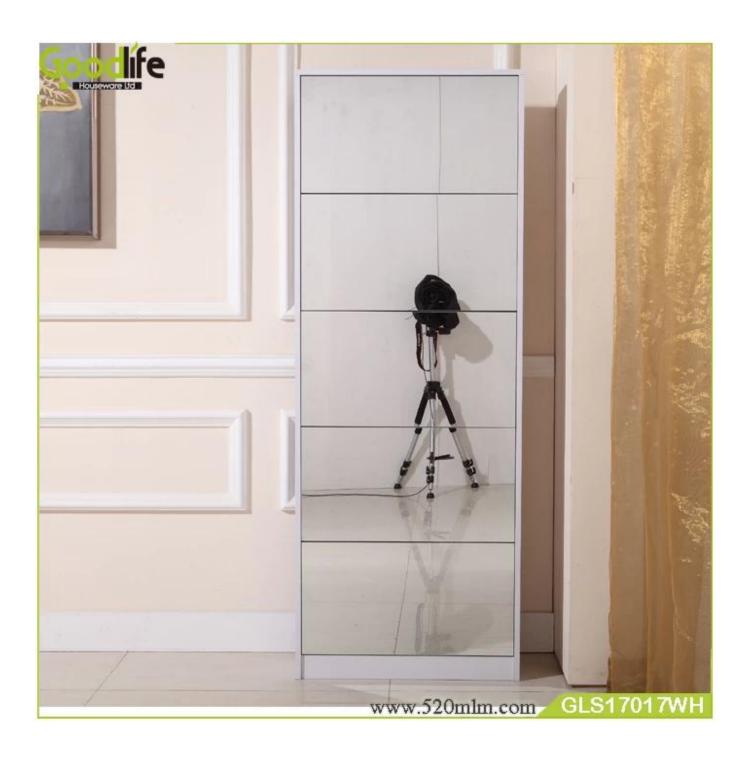

# China suppliers amazon top seller living room furniture wood full length mirror with five drawers for storage shoe durable

- 5 layers cabinets for shoe organizing and storage.
- Rotary single shoe rack.
- Full length mirror for dressing.
- Knock down package with strong poly foam and carton.
- Easy assembling with printed photo instruction manual.

### **Product Features**

| <b>Production Name</b> | China suppliers amazon top seller living room furniture wood full length mirror with five drawers for storage shoe durable  Goodlife |             |         |             | Goodlife           |
|------------------------|--------------------------------------------------------------------------------------------------------------------------------------|-------------|---------|-------------|--------------------|
| Item No.               | GLS17017                                                                                                                             |             |         |             |                    |
| Product size           | H170*W63*D20 CM (Inch: H66.9*W24.8*D7.9)                                                                                             |             |         |             |                    |
| Colors                 | White, black, brown, wooden color and more                                                                                           |             |         |             |                    |
| Function               | floor standing,<br>shoe storage and organizer                                                                                        |             |         |             |                    |
| Material               | EU-standard MDF wood                                                                                                                 |             |         |             |                    |
| Package size           | Carton A:69*41.5*19.5 cm (Inch:27.17*16.34*7.68)<br>Carton B:174*22*13.5 cm (Inch:68.5*8.66*5.31)                                    |             |         |             |                    |
| Package                | KD packing, 1 piece per 2 cartons,<br>Poly foam protecting, Strong master carton.                                                    |             |         |             |                    |
| Carton CBM             | 0.108CBM                                                                                                                             |             |         | N.W./G.W.   | 35/37KGS           |
| 20GP                   | 259 pcs                                                                                                                              | <b>40HQ</b> | 537 pcs | MOQ//FOB Pi | rice 200 pcs/46USD |