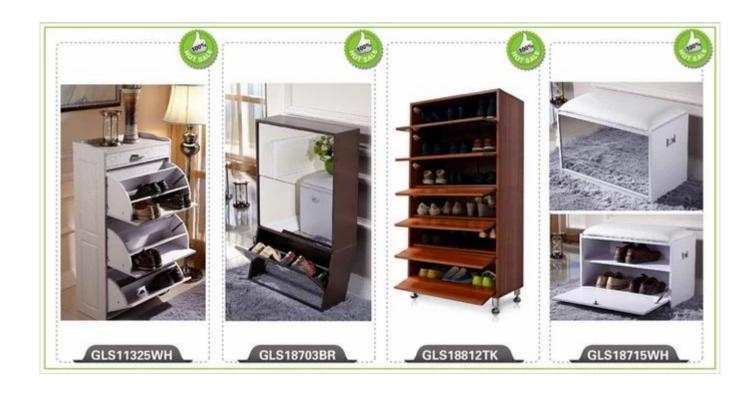

# China suppliers amazon top seller living room furniture wood full length mirror with five drawers for storage shoe durable

- 5 layers cabinets for shoe organizing and storage.
- Rotary single shoe rack.
- Full length mirror for dressing.
- Knock down package with strong poly foam and carton.
- Easy assembling with printed photo instruction manual.

### **Product Features**

| <b>Production Name</b> | China suppliers amazon top seller living room furniture wood full length mirror with five drawers for storage shoe durable  Goodlife |             |         |             | Goodlife           |
|------------------------|--------------------------------------------------------------------------------------------------------------------------------------|-------------|---------|-------------|--------------------|
| Item No.               | GLS17017                                                                                                                             |             |         |             |                    |
| Product size           | H170*W63*D20 CM (Inch: H66.9*W24.8*D7.9)                                                                                             |             |         |             |                    |
| Colors                 | White, black, brown, wooden color and more                                                                                           |             |         |             |                    |
| Function               | floor standing,<br>shoe storage and organizer                                                                                        |             |         |             |                    |
| Material               | EU-standard MDF wood                                                                                                                 |             |         |             |                    |
| Package size           | Carton A:69*41.5*19.5 cm (Inch:27.17*16.34*7.68)<br>Carton B:174*22*13.5 cm (Inch:68.5*8.66*5.31)                                    |             |         |             |                    |
| Package                | KD packing, 1 piece per 2 cartons,<br>Poly foam protecting, Strong master carton.                                                    |             |         |             |                    |
| Carton CBM             | 0.108CBM                                                                                                                             |             |         | N.W./G.W.   | 35/37KGS           |
| 20GP                   | 259 pcs                                                                                                                              | <b>40HQ</b> | 537 pcs | MOQ//FOB Pi | rice 200 pcs/46USD |