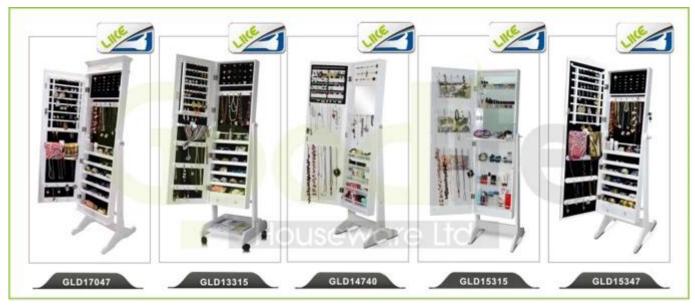

# China suppliers amazon top seller living room furniture wood full length mirror with five drawers for storage shoe durable

- 5 layers cabinets for shoe organizing and storage.
- Rotary single shoe rack.
- Full length mirror for dressing.
- Knock down package with strong poly foam and carton.
- Easy assembling with printed photo instruction manual.

### **Product Features**

| <b>Production Name</b> | China suppliers amazon top seller living room furniture wood full length mirror with five drawers for storage shoe durable  Goodlife |             |         |             | Goodlife           |
|------------------------|--------------------------------------------------------------------------------------------------------------------------------------|-------------|---------|-------------|--------------------|
| Item No.               | GLS17017                                                                                                                             |             |         |             |                    |
| Product size           | H170*W63*D20 CM (Inch: H66.9*W24.8*D7.9)                                                                                             |             |         |             |                    |
| Colors                 | White, black, brown, wooden color and more                                                                                           |             |         |             |                    |
| Function               | floor standing,<br>shoe storage and organizer                                                                                        |             |         |             |                    |
| Material               | EU-standard MDF wood                                                                                                                 |             |         |             |                    |
| Package size           | Carton A:69*41.5*19.5 cm (Inch:27.17*16.34*7.68)<br>Carton B:174*22*13.5 cm (Inch:68.5*8.66*5.31)                                    |             |         |             |                    |
| Package                | KD packing, 1 piece per 2 cartons,<br>Poly foam protecting, Strong master carton.                                                    |             |         |             |                    |
| Carton CBM             | 0.108CBM                                                                                                                             |             |         | N.W./G.W.   | 35/37KGS           |
| 20GP                   | 259 pcs                                                                                                                              | <b>40HQ</b> | 537 pcs | MOQ//FOB Pi | rice 200 pcs/46USD |