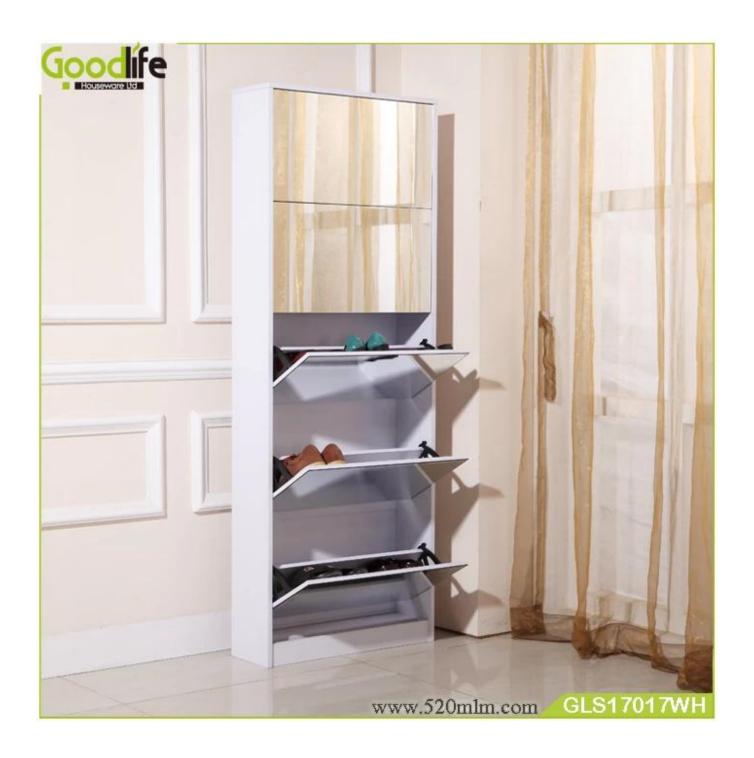

# China suppliers amazon top seller living room furniture wood full length mirror with five drawers for storage shoe durable

- 5 layers cabinets for shoe organizing and storage.
- Rotary single shoe rack.
- Full length mirror for dressing.
- Knock down package with strong poly foam and carton.
- Easy assembling with printed photo instruction manual.

### **Product Features**

| <b>Production Name</b> | China suppliers amazon top seller living room furniture wood full length mirror with five drawers for storage shoe durable  Goodlife |             |         |             | Goodlife           |
|------------------------|--------------------------------------------------------------------------------------------------------------------------------------|-------------|---------|-------------|--------------------|
| Item No.               | GLS17017                                                                                                                             |             |         |             |                    |
| Product size           | H170*W63*D20 CM (Inch: H66.9*W24.8*D7.9)                                                                                             |             |         |             |                    |
| Colors                 | White, black, brown, wooden color and more                                                                                           |             |         |             |                    |
| Function               | floor standing,<br>shoe storage and organizer                                                                                        |             |         |             |                    |
| Material               | EU-standard MDF wood                                                                                                                 |             |         |             |                    |
| Package size           | Carton A:69*41.5*19.5 cm (Inch:27.17*16.34*7.68)<br>Carton B:174*22*13.5 cm (Inch:68.5*8.66*5.31)                                    |             |         |             |                    |
| Package                | KD packing, 1 piece per 2 cartons,<br>Poly foam protecting, Strong master carton.                                                    |             |         |             |                    |
| Carton CBM             | 0.108CBM                                                                                                                             |             |         | N.W./G.W.   | 35/37KGS           |
| 20GP                   | 259 pcs                                                                                                                              | <b>40HQ</b> | 537 pcs | MOQ//FOB Pi | rice 200 pcs/46USD |