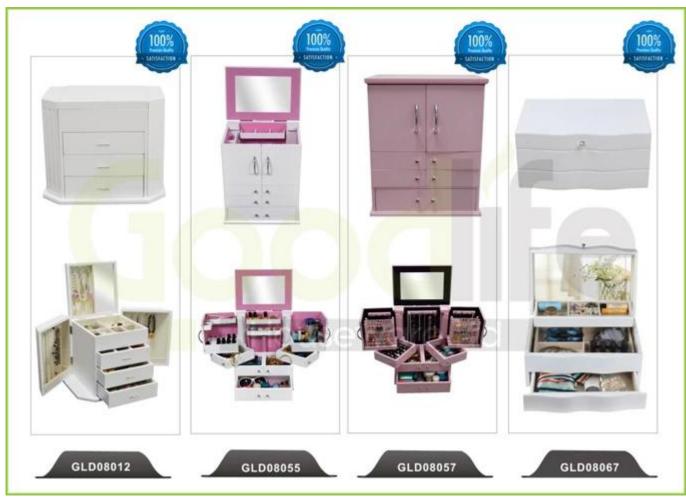

# China suppliers amazon top seller living room furniture wood full length mirror with five drawers for storage shoe durable

- 5 layers cabinets for shoe organizing and storage.
- Rotary single shoe rack.
- Full length mirror for dressing.
- Knock down package with strong poly foam and carton.
- Easy assembling with printed photo instruction manual.

### **Product Features**

| <b>Production Name</b> | China suppliers amazon top seller living room furniture wood full length mirror with five drawers for storage shoe durable  Goodlife |             |         |             | Goodlife           |
|------------------------|--------------------------------------------------------------------------------------------------------------------------------------|-------------|---------|-------------|--------------------|
| Item No.               | GLS17017                                                                                                                             |             |         |             |                    |
| Product size           | H170*W63*D20 CM (Inch: H66.9*W24.8*D7.9)                                                                                             |             |         |             |                    |
| Colors                 | White, black, brown, wooden color and more                                                                                           |             |         |             |                    |
| Function               | floor standing,<br>shoe storage and organizer                                                                                        |             |         |             |                    |
| Material               | EU-standard MDF wood                                                                                                                 |             |         |             |                    |
| Package size           | Carton A:69*41.5*19.5 cm (Inch:27.17*16.34*7.68)<br>Carton B:174*22*13.5 cm (Inch:68.5*8.66*5.31)                                    |             |         |             |                    |
| Package                | KD packing, 1 piece per 2 cartons,<br>Poly foam protecting, Strong master carton.                                                    |             |         |             |                    |
| Carton CBM             | 0.108CBM                                                                                                                             |             |         | N.W./G.W.   | 35/37KGS           |
| 20GP                   | 259 pcs                                                                                                                              | <b>40HQ</b> | 537 pcs | MOQ//FOB Pi | rice 200 pcs/46USD |