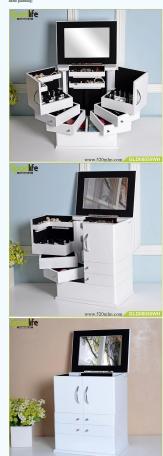

MDF and solid wood mix; 3mm build in mirror; Black felt velvet; hand painting;

00000

- The Distance services.

  1. When the products or protest will be regiled in 12 hours in working data.
  2. Experience sales answer your inquiry and give you related braintess service.
  2. Experience sales answer your inquiry and give you related braintess service.
  3. CHAGMOD May readedure, we have over 10 yours in-operience working with CMB project.
  4. We are looking for the sales exclusive of our CMB wooden mirror jewelry cabinet.
  5. Asies exclusive gasted used regils have been protect.
  1. Forming polyfown for the post package
  2. Goods to read polyfown are used for each package of the control of the post package of the polyfown of the post package of the package of the polyfown of the post package of the polyfown of the post package of the polyfown of the post package of the package of the