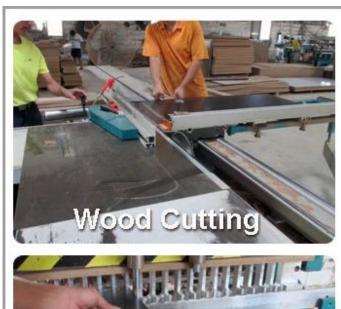

# **SOLUTIONS FOR YOUR GOODLIFE!**

- 1. Chinese Guangdong Floor standing multifunction wooden cabinet with sing door
- - Cabinet is assemble.
- - NC painting
- -It can storage the books and also could be a shoe cabinet

Design And Color















GLD10010





GLD10010



### **Product Features**

Production

Home furniture wooden storage cabinet for living Brand Name

Goodlife

Item No.  $Product\ size$  GLD17011 W40\*D32\*H180cm

Colors

walnut all stuff storage and organize

**Function** Material

E1 MDF BOARD

Package size

187\*45\*9cm

Package

KD packing, 1piece per 1 carton, Poly foam protecting, Strong master carton.

**Carton CBM** 0.105m<sup>3</sup> **N.W./G.W.** 41.5/ 45.5kg

**20GP** 266pieces **40HQ** 647pieces **MOQ** 100 pieces

### Workmanship And Package











## Material



Certificates











### Our team













#### **Our Business services:**

- 1. Your inquiry related to our products or prices will be replied in 12hours in working date.
- 2. Experience sales answer your inquiry and give you related business service.
- 3. OEM&ODM are welcome, we have over 10 years' experience working with OEM project.
- 4. We are looking for the sales exclusive of our ODM wooden mirror jewelry cabinet.
- 5. Sales exclusive agent sales right have been protect.

#### **Package information:**

- 1. Forming polyfoam for the post package
- 2. 6-side strong polyfoam are used for safe package during transportation.
- 3. Assembled kit and User Manual are available for each cabinet.

#### **Production lead time**

- 1. 25~50 days after received depos