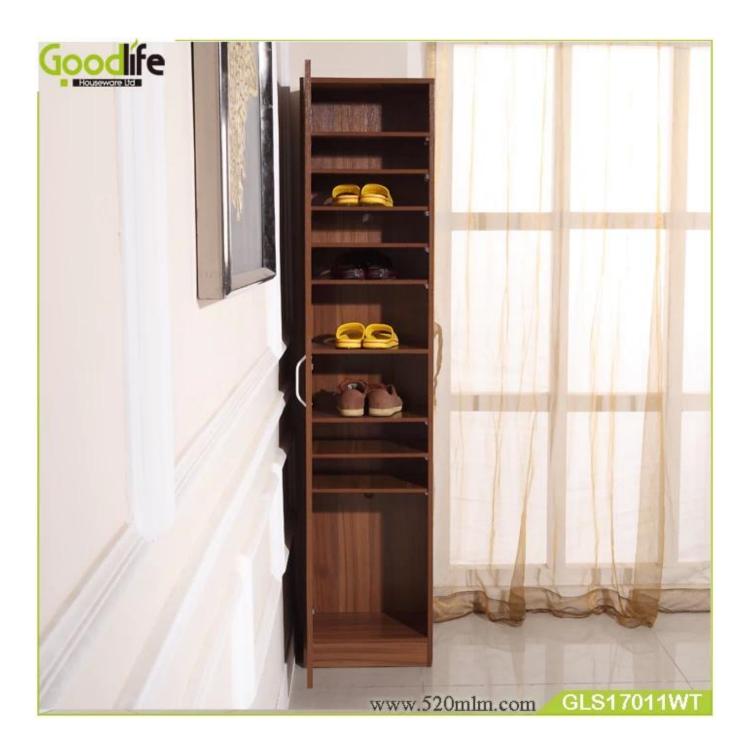

# **SOLUTIONS FOR YOUR GOODLIFE!**

- 1. Chinese Guangdong Floor standing multifunction wooden cabinet with sing door
- - Cabinet is assemble.
- - NC painting
- -It can storage the books and also could be a shoe cabinet

Design And Color

GLD10010

GLD10010

### **Product Features**

Production

Home furniture wooden storage cabinet for living Brand Name

Goodlife

Item No.  $Product\ size$  GLD17011 W40\*D32\*H180cm

Colors

walnut all stuff storage and organize

**Function** Material

E1 MDF BOARD

Package size

187\*45\*9cm

Package

KD packing, 1piece per 1 carton, Poly foam protecting, Strong master carton.

**Carton CBM** 0.105m<sup>3</sup> **N.W./G.W.** 41.5/ 45.5kg

**20GP** 266pieces **40HQ** 647pieces **MOQ** 100 pieces