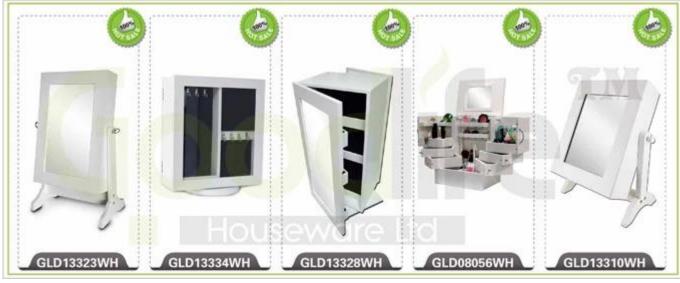

# **SOLUTIONS FOR YOUR GOODLIFE!**

- 1. Chinese Guangdong Floor standing multifunction wooden cabinet with sing door
- - Cabinet is assemble.
- - NC painting
- -It can storage the books and also could be a shoe cabinet

Design And Color

GLD10010

GLD10010

### **Product Features**

Production

Home furniture wooden storage cabinet for living Brand Name

Goodlife

Item No.  $Product\ size$  GLD17011 W40\*D32\*H180cm

Colors

walnut all stuff storage and organize

**Function** Material