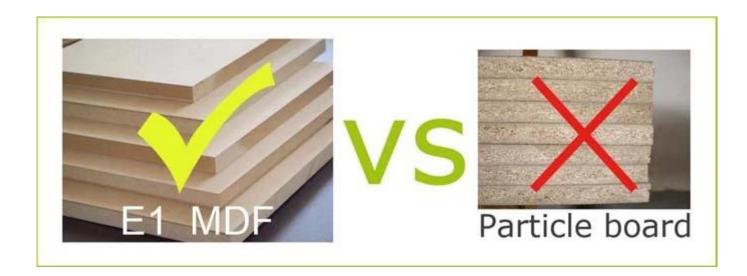

E1 MDF BOARD

Package size

187\*45\*9cm

Package

KD packing, 1piece per 1 carton, Poly foam protecting, Strong master carton.

**Carton CBM** 0.105m<sup>3</sup> **N.W./G.W.** 41.5/ 45.5kg

**20GP** 266pieces **40HQ** 647pieces **MOQ** 100 pieces

## Material

Certificates