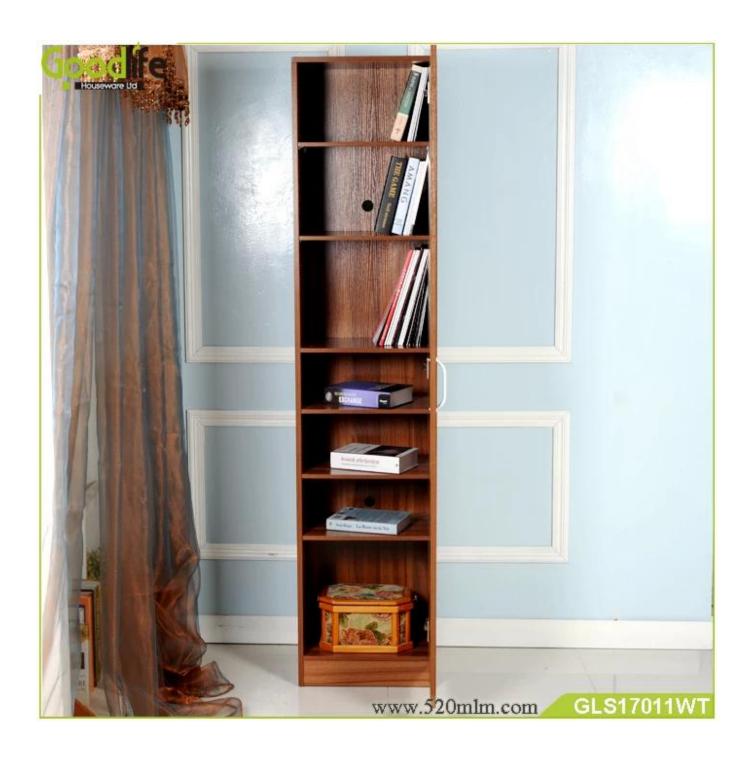

# **SOLUTIONS FOR YOUR GOODLIFE!**

- 1. Chinese Guangdong Floor standing multifunction wooden cabinet with sing door
- - Cabinet is assemble.
- - NC painting
- -It can storage the books and also could be a shoe cabinet

### **Product Features**

Production

Home furniture wooden storage cabinet for living Brand Name

Goodlife

Item No.  $Product\ size$  GLD17011 W40\*D32\*H180cm

Colors

walnut all stuff storage and organize

**Function** Material