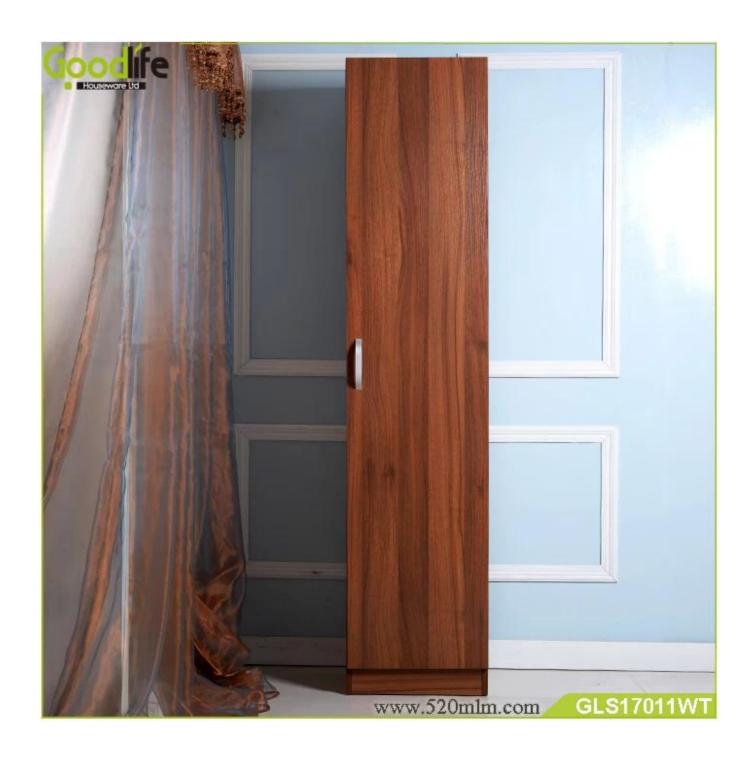

# **SOLUTIONS FOR YOUR GOODLIFE!**

- 1. Chinese Guangdong Floor standing multifunction wooden cabinet with sing door
- - Cabinet is assemble.
- - NC painting
- -It can storage the books and also could be a shoe cabinet

### **Product Features**

Production

Home furniture wooden storage cabinet for living Brand Name

Goodlife

Item No.  $Product\ size$  GLD17011 W40\*D32\*H180cm

Colors

walnut all stuff storage and organize

**Function** Material