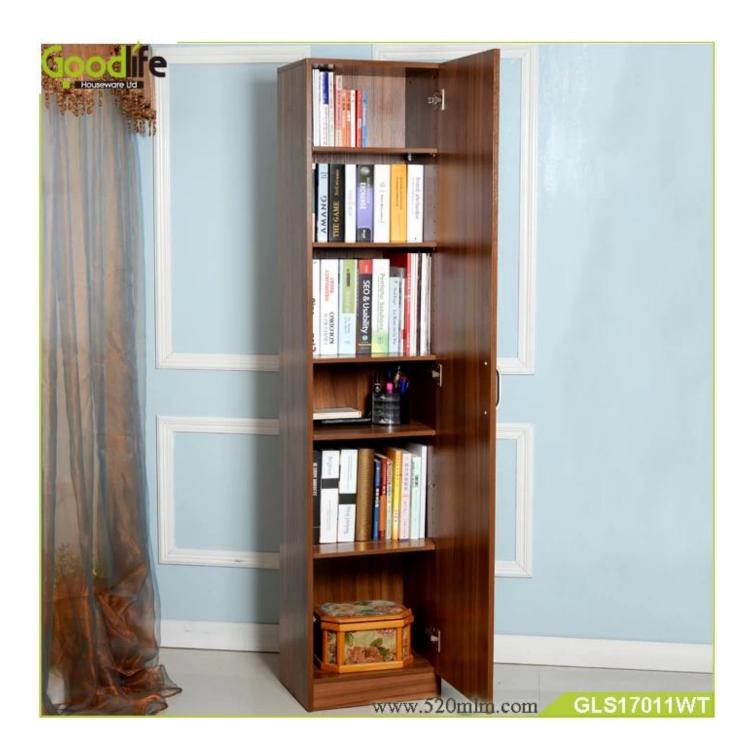

# **SOLUTIONS FOR YOUR GOODLIFE!**

- 1. Chinese Guangdong Floor standing multifunction wooden cabinet with sing door
- - Cabinet is assemble.
- - NC painting
- -It can storage the books and also could be a shoe cabinet

### **Product Features**

Production

Home furniture wooden storage cabinet for living Brand Name

Goodlife

Item No.  $Product\ size$  GLD17011 W40\*D32\*H180cm

Colors

walnut all stuff storage and organize

**Function** Material