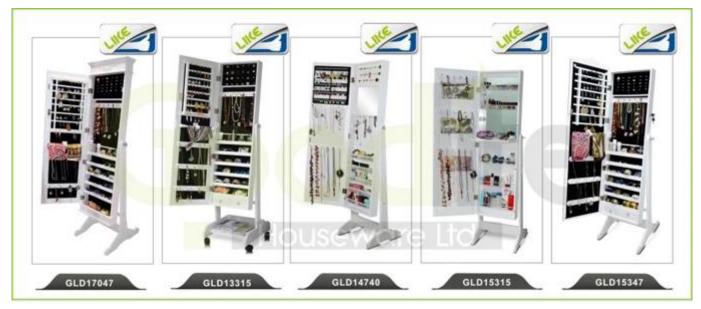

- 1. Your inquiry related to our products or prices will be replied in 12hours in working date.
- 2. Experience sales answer your inquiry and give you related business service.
- 3. OEM&ODM are welcome, we have over 10 years' experience working with OEM project.
- 4. We are looking for the sales exclusive of our ODM wooden mirror jewelry cabinet.
- 5. Sales exclusive agent sales right have been protect.

#### **Package information:**

- 1. Forming polyfoam for the post package
- 2. 6-side strong polyfoam are used for safe package during transportation.
- 3. Assembled kit and User Manual are available for each cabinet.

#### **Production lead time**

- 1. 25~50 days after received deposit.
- 2. Normal on production line production lead time is 15days after received deposit.

Hot Selling