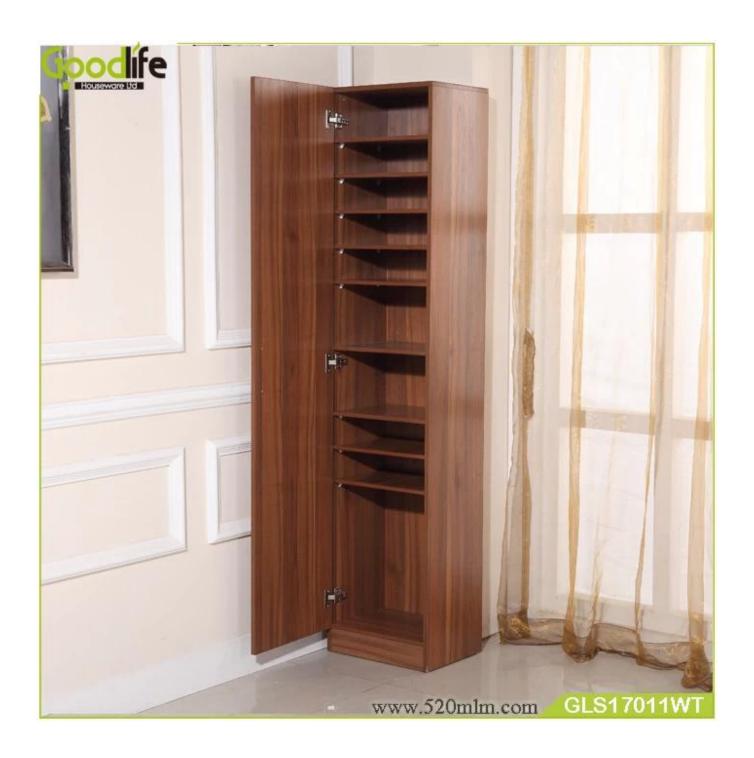

# **SOLUTIONS FOR YOUR GOODLIFE!**

- 1. Chinese Guangdong Floor standing multifunction wooden cabinet with sing door
- - Cabinet is assemble.
- - NC painting
- -It can storage the books and also could be a shoe cabinet

### **Product Features**

Production

Home furniture wooden storage cabinet for living Brand Name

Goodlife

Item No.  $Product\ size$  GLD17011 W40\*D32\*H180cm

Colors

walnut all stuff storage and organize

**Function** Material