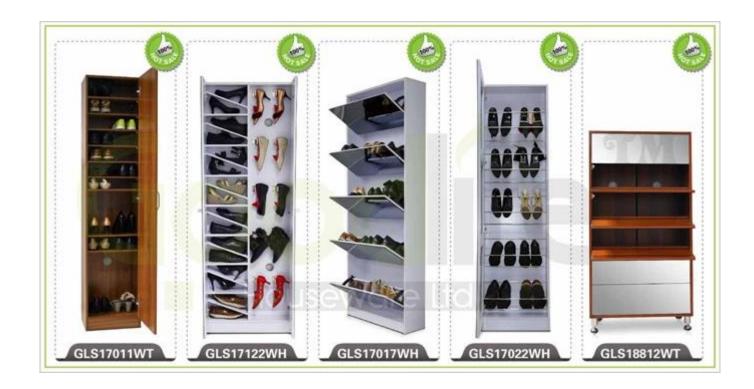

# **SOLUTIONS FOR YOUR GOODLIFE!**

- 1. Chinese Guangdong Floor standing multifunction wooden cabinet with sing door
- - Cabinet is assemble.
- - NC painting
- -It can storage the books and also could be a shoe cabinet

Design And Color

GLD10010

GLD10010

### **Product Features**

Production

Home furniture wooden storage cabinet for living Brand Name

Goodlife

Item No.  $Product\ size$  GLD17011 W40\*D32\*H180cm

Colors

walnut all stuff storage and organize

**Function** Material