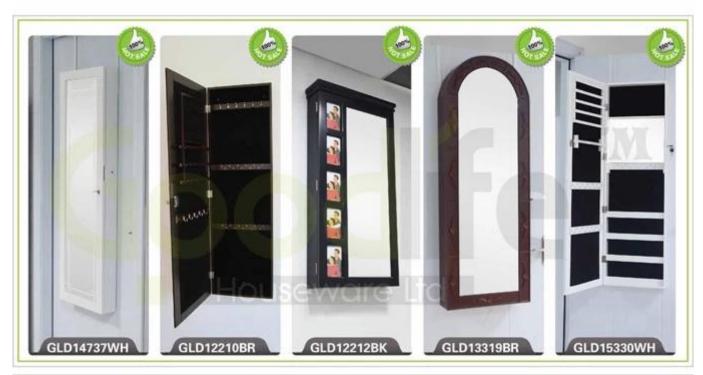

# **SOLUTIONS FOR YOUR GOODLIFE!**

- 1. Chinese Guangdong Floor standing multifunction wooden cabinet with sing door
- - Cabinet is assemble.
- - NC painting
- -It can storage the books and also could be a shoe cabinet

Design And Color

GLD10010

GLD10010

### **Product Features**

Production

Home furniture wooden storage cabinet for living Brand Name

Goodlife

Item No.  $Product\ size$  GLD17011 W40\*D32\*H180cm

Colors

walnut all stuff storage and organize

**Function** Material