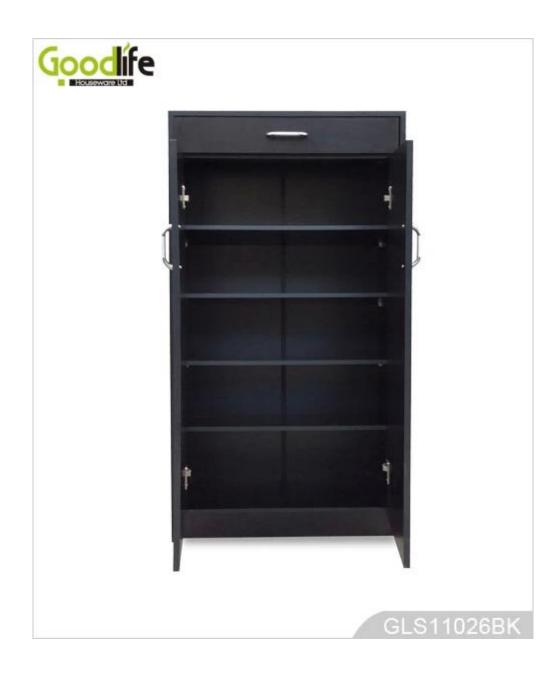

# **SOLUTIONS FOR YOUR GOODLIFE!**

- 1. Chinese Guangdong Floor standing multifunction wooden cabinet with sing door
- - Cabinet is assemble.
- - NC painting
- -It can storage the books and also could be a shoe cabinet

Design And Color















GLD10010





GLD10010



### **Product Features**

Production

Home furniture wooden storage cabinet for living Brand Name

Goodlife

Item No.  $Product\ size$  GLD17011 W40\*D32\*H180cm

Colors

walnut all stuff storage and organize

**Function** Material

E1 MDF BOARD

Package size

187\*45\*9cm

Package

KD packing, 1piece per 1 carton, Poly foam protecting, Strong master carton.

**Carton CBM** 0.105m<sup>3</sup> **N.W./G.W.** 41.5/ 45.5kg

**20GP** 266pieces **40HQ** 647pieces **MOQ** 100 pieces

### Workmanship And Package











## Material



Certificates











### Our team













#### **Our Business services:**

- 1. Your inquiry related to our products or prices will be replied in 12hours in working date.
- 2. Experience sales answer your inquiry and give you related business service.
-