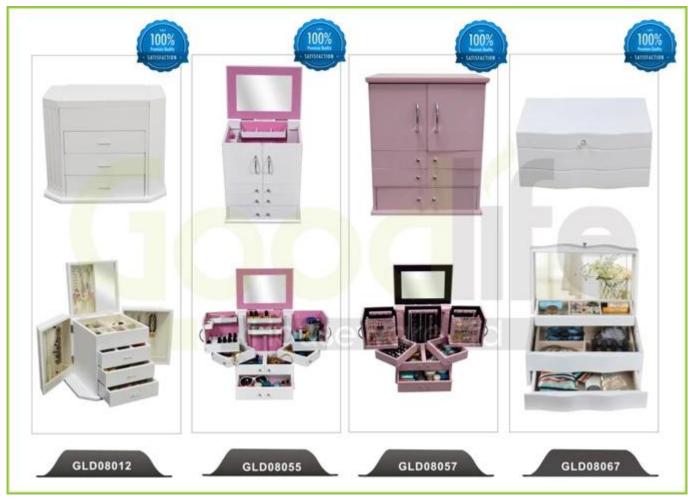

- 1. Your inquiry related to our products or prices will be replied in 12hours in working date.
- 2. Experience sales answer your inquiry and give you related business service.
- 3. OEM&ODM are welcome, we have over 10 years' experience working with OEM project.
- 4. We are looking for the sales exclusive of our ODM wooden mirror jewelry cabinet.
- 5. Sales exclusive agent sales right have been protect.

#### **Package information:**

- 1. Forming polyfoam for the post package
- 2. 6-side strong polyfoam are used for safe package during transportation.
- 3. Assembled kit and User Manual are available for each cabinet.

#### **Production lead time**

- 1. 25~50 days after received deposit.
- 2. Normal on production line production lead time is 15days after received deposit.

Hot Selling