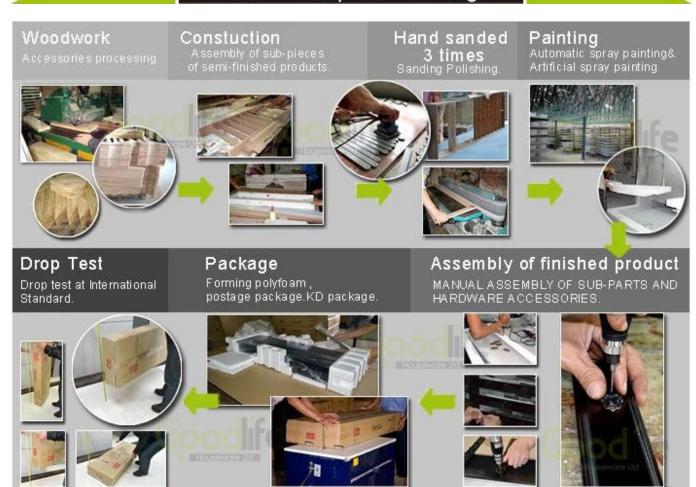

### Workmanship And Package

#### **Package information:**

- 1. Forming polyfoam for the post package
- 2. 6-side strong polyfoam are used for safe package during transportation.
- 3. Assembled kit and User Manual are available for each cabinet.