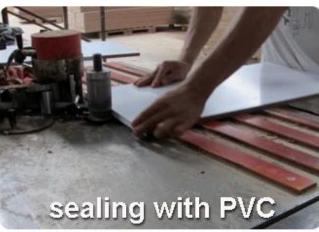

## Design And Color











## Product Features

Production
Name

Wall mounted folding wood
Ironing board cabinet with
Brand
Goodlife

mirror

**Item No.** GLI08035

**Product size** W35.5\*D17.5\*H95cm (inch: W14.0\*D6.9\*H37.4)

Color White, black, brown, pink, blue

Wall mount;

**Function** foldable iron board with stand,

Stuff storage.

Material EU-standard MDF ; Eco-friendly painting

Outside mirror on the door,

**Details** cabinet for storage,

wall mounted

**Package size** 104\*24\*41.5 cm (Inch: 40.94\*9.45\*16.34)

Package Assemble package ,polybag ,foam poly foam;

Strong master carton; 1 piece per 1 carton; drop test passed

**Carton CBM** 0.104m<sup>3</sup> **N.W./G.W.** 11kgs/12kg

**20GP** 270pcs **40HQ** 656pcs **MOQ** 200 piece

## Workmanship And Package











## Material



Certificates











## Our team













#### **Our Business services:**

- 1. Your inquiry related to our products or prices will be replied in 12hours in working date.
- 2. Experience sales answer your inquiry and give you related business service.
- 3. OEM&ODM are welcome, we have over 10 years' experience working with OEM project.
- 4. We are looking for the sales exclusive of our ODM <u>wooden mirror jewelry</u> <u>cabinet</u>.
- 5. Sales exclusive agent sales right have been protect.

### **Package information:**

- 1. Forming polyfoam for the post package
- 2. 6-side strong polyfoam are used for safe package during transportation.
- 3. Assembled kit and User Manual are available for each cabinet.

#### **Production lead time**

- 1.  $25\sim50$  days after r