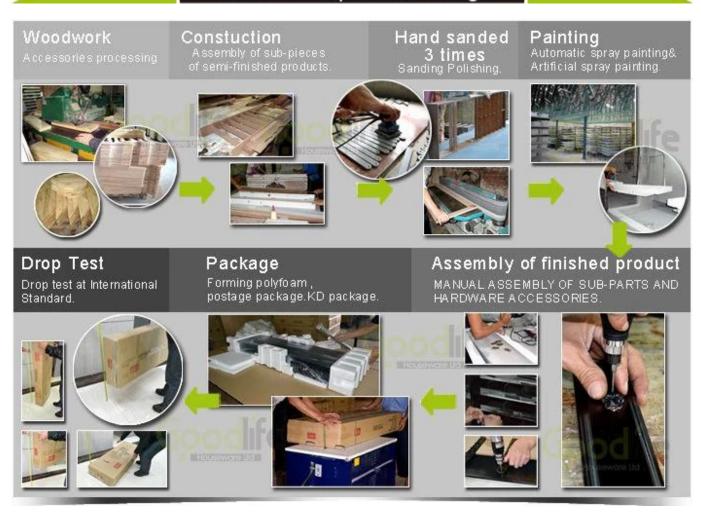

## Workmanship And Package

### **Package information:**

- 1. Forming polyfoam for the post package
- 2. 6-side strong polyfoam are used for safe package during transportation.
- 3. Assembled kit and User Manual are available for each cabinet.