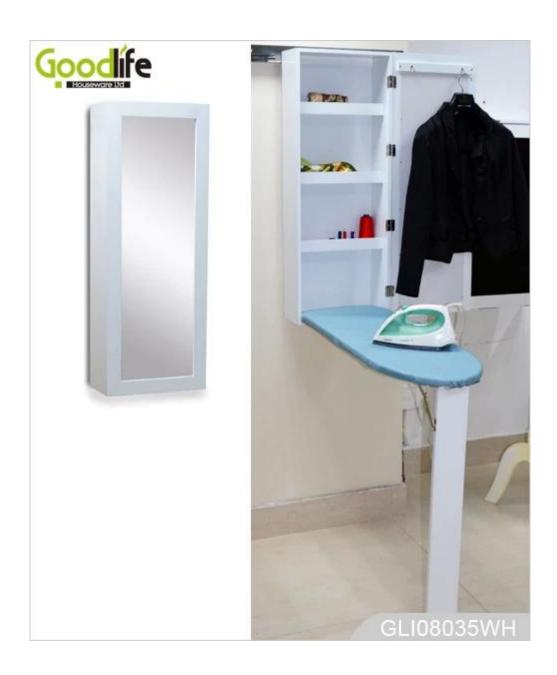

# **SOLUTIONS FOR YOUR GOODLIFE!**

- Full lengthdressing mirror on the door.
- Four layers storage shelves.
- Foldable ironing board and stand.
- Wall mounted, fixed on the wall with screws.
- Safe packing, strong poly foam and strong carton.

## Product Features

Production
Name

Wall mounted folding wood
Ironing board cabinet with
Brand
Goodlife

mirror

**Item No.** GLI08035

**Product size** W35.5\*D17.5\*H95cm (inch: W14.0\*D6.9\*H37.4)

Color White, black, brown, pink, blue

Wall mount;

**Function** foldable iron board with stand,

Stuff storage.

Material EU-standard MDF ; Eco-friendly painting

Outside mirror on the door,

**Details** cabinet for storage,

wall mounted

**Package size** 104\*24\*41.5 cm (Inch: 40.94\*9.45\*16.34)