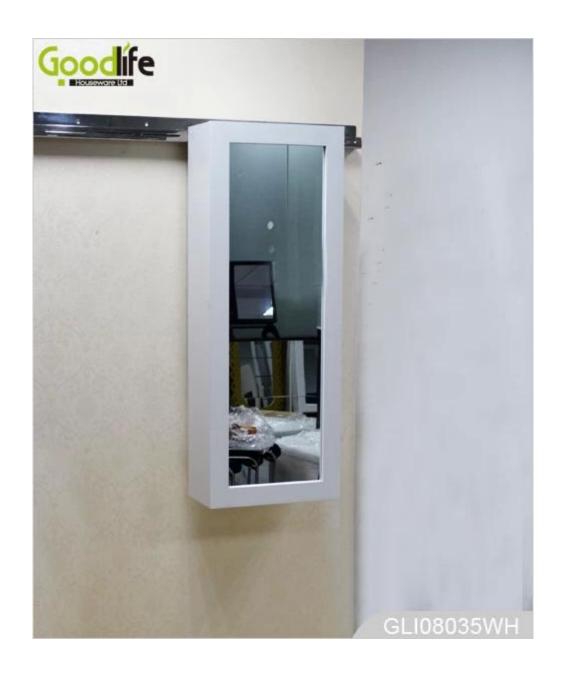

# **SOLUTIONS FOR YOUR GOODLIFE!**

- Full lengthdressing mirror on the door.
- Four layers storage shelves.
- Foldable ironing board and stand.
- Wall mounted, fixed on the wall with screws.
- Safe packing, strong poly foam and strong carton.

## Product Features

Production
Name

Wall mounted folding wood
Ironing board cabinet with
Brand
Goodlife

mirror

**Item No.** GLI08035

**Product size** W35.5\*D17.5\*H95cm (inch: W14.0\*D6.9\*H37.4)

Color White, black, brown, pink, blue

Wall mount;

**Function** foldable iron board with stand,

Stuff storage.

Material EU-standard MDF ; Eco-friendly painting

Outside mirror on the door,

**Details** cabinet for storage,

wall mounted

**Package size** 104\*24\*41.5 cm (Inch: 40.94\*9.45\*16.34)