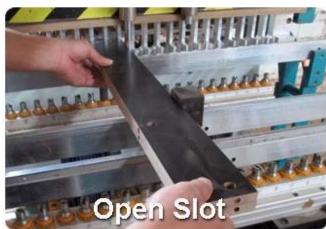

n.

## Design And Color











## Product Features

Production
Name

Wall mounted folding wood
Ironing board cabinet with
Brand
Goodlife

mirror

**Item No.** GLI08035

**Product size** W35.5\*D17.5\*H95cm (inch: W14.0\*D6.9\*H37.4)

Color White, black, brown, pink, blue

Wall mount;

**Function** foldable iron board with stand,

Stuff storage.

Material EU-standard MDF ; Eco-friendly painting

Outside mirror on the door,

**Details** cabinet for storage,

wall mounted

**Package size** 104\*24\*41.5 cm (Inch: 40.94\*9.45\*16.34)

Package Assemble package ,polybag ,foam poly foam;

Strong master carton; 1 piece per 1 carton; drop test passed

**Carton CBM** 0.104m<sup>3</sup> **N.W./G.W.** 11kgs/12kg

**20GP** 270pcs **40HQ** 656pcs **MOQ** 200 piece

## Workmanship And Package











## Material



Certificates











## Our team













#### **Our Business services:**

- 1. Your inquiry related to our products or prices will be replied in 12hours in working date.
- 2. Experience sales answer your inquiry and give you related business service.
- 3. OEM&ODM are welcome, we have over 10 years' experience working with OEM project.
- 4. We are looking for the sales exclusive of our ODM <u>wooden mirror jewelry</u> <u>cabinet</u>.
- 5. Sales exclusive agent sales right have been protect.

### **Package information:**

- 1. Forming polyfoam for the post package
- 2. 6-side strong polyfoam are used for safe package during transportation.
- 3. Assembled kit and User Manual are available for each cabinet.

#### **Production lead time**

- 1.  $25\sim50$  days after