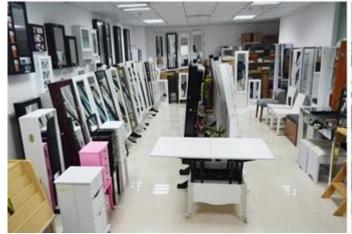

tion
Name

Wall mounted folding wood
Ironing board cabinet with
Brand
Goodlife

mirror

**Item No.** GLI08035

**Product size** W35.5\*D17.5\*H95cm (inch: W14.0\*D6.9\*H37.4)

Color White, black, brown, pink, blue

Wall mount;

**Function** foldable iron board with stand,

Stuff storage.

Material EU-standard MDF ; Eco-friendly painting

Outside mirror on the door,

**Details** cabinet for storage,

wall mounted

**Package size** 104\*24\*41.5 cm (Inch: 40.94\*9.45\*16.34)

Package Assemble package ,polybag ,foam poly foam;

Strong master carton; 1 piece per 1 carton; drop test passed

**Carton CBM** 0.104m<sup>3</sup> **N.W./G.W.** 11kgs/12kg

**20GP** 270pcs **40HQ** 656pcs **MOQ** 200 piece

## Workmanship And Package











## Material



Certificates











## Our team













#### **Our Business services:**

- 1. Your inquiry related to our products or prices will be replied in 12hours in working date.
- 2. Experience sales answer your inquiry and give you related business service.
- 3. OEM&ODM are welcome, we have over 10 years' experience working with OEM project.
- 4. We are looking for the sales exclusive of our ODM <u>wooden mirror jewelry</u> <u>cabinet</u>.
- 5. Sales exclusive agent sales right have been protect.

### **Package information:**

- 1. Forming polyfoam for the post package
- 2. 6-side strong polyfoam are used for safe package during transportation.
- 3. Assembled kit and User Manual are available for each cabinet.

#### **Production lead time**

- 1.  $25\sim50$  days after received deposit.
- 2. Normal on production line production l