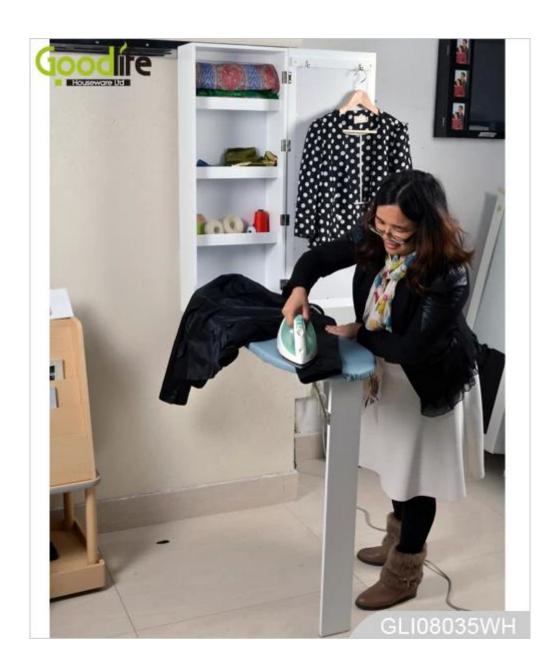

# **SOLUTIONS FOR YOUR GOODLIFE!**

- Full lengthdressing mirror on the door.
- Four layers storage shelves.
- Foldable ironing board and stand.
- Wall mounted, fixed on the wall with screws.
- Safe packing, strong poly foam and strong carton.

Wall mount;

**Function** foldable iron board with stand,

Stuff storage.

Material EU-standard MDF ; Eco-friendly painting

Outside mirror on the door,

**Details** cabinet for storage,

wall mounted

**Package size** 104\*24\*41.5 cm (Inch: 40.94\*9.45\*16.34)