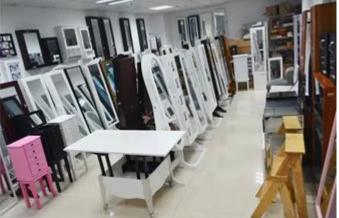

on
Name

Wall mounted folding wood
Ironing board cabinet with
Brand
Goodlife

mirror

**Item No.** GLI08035

**Product size** W35.5\*D17.5\*H95cm (inch: W14.0\*D6.9\*H37.4)

Color White, black, brown, pink, blue

Wall mount;

**Function** foldable iron board with stand,

Stuff storage.

Material EU-standard MDF ; Eco-friendly painting

Outside mirror on the door,

**Details** cabinet for storage,

wall mounted

**Package size** 104\*24\*41.5 cm (Inch: 40.94\*9.45\*16.34)

Package Assemble package ,polybag ,foam poly foam;

Strong master carton; 1 piece per 1 carton; drop test passed

**Carton CBM** 0.104m<sup>3</sup> **N.W./G.W.** 11kgs/12kg

**20GP** 270pcs **40HQ** 656pcs **MOQ** 200 piece

## Workmanship And Package











## Material



Certificates











## Our team













#### **Our Business services:**

- 1. Your inquiry related to our products or prices will be replied in 12hours in working date.
- 2. Experience sales answer your inquiry and give you related business service.
- 3. OEM&ODM are welcome, we have over 10 years' experience working with OEM project.
- 4. We are looking for the sales exclusive of our ODM <u>wooden mirror jewelry</u> <u>cabinet</u>.
- 5. Sales exclusive agent sales right have been protect.

### **Package information:**

- 1. Forming polyfoam for the post package
- 2. 6-side strong polyfoam are used for safe package during transportation.
- 3. Assembled kit and User Manual are available for each cabinet.

#### **Production lead time**

- 1.  $25\sim50$  days after received deposit.
- 2. Normal on production line production lea