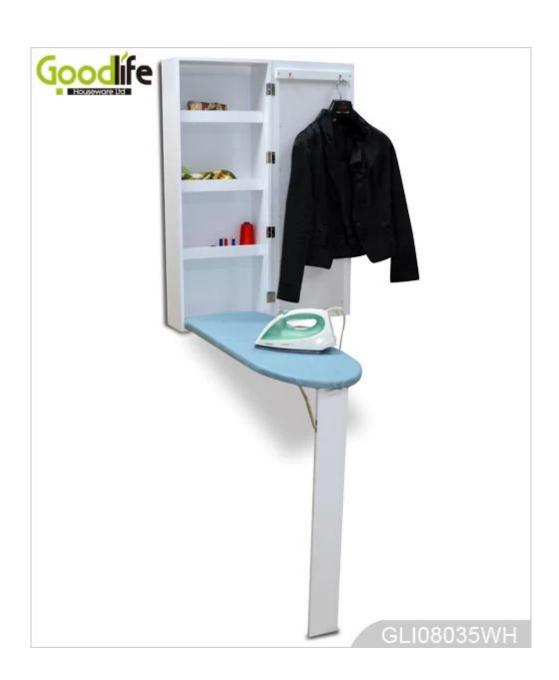

# **SOLUTIONS FOR YOUR GOODLIFE!**

- Full lengthdressing mirror on the door.
- Four layers storage shelves.
- Foldable ironing board and stand.
- Wall mounted, fixed on the wall with screws.
- Safe packing, strong poly foam and strong carton.

## Product Features

Production
Name

Wall mounted folding wood
Ironing board cabinet with
Brand
Goodlife

mirror

**Item No.** GLI08035

**Product size** W35.5\*D17.5\*H95cm (inch: W14.0\*D6.9\*H37.4)

Color White, black, brown, pink, blue

Wall mount;

**Function** foldable iron board with stand,

Stuff storage.

Material EU-standard MDF ; Eco-friendly painting

Outside mirror on the door,

**Details** cabinet for storage,

wall mounted

**Package size** 104\*24\*41.5 cm (Inch: 40.94\*9.45\*16.34)