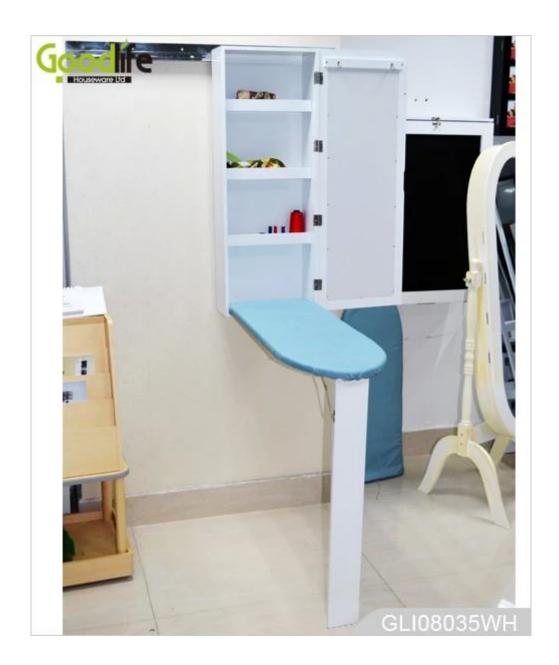

# **SOLUTIONS FOR YOUR GOODLIFE!**

- Full lengthdressing mirror on the door.
- Four layers storage shelves.
- Foldable ironing board and stand.
- Wall mounted, fixed on the wall with screws.
- Safe packing, strong poly foam and strong carton.

## Product Features

Production
Name

Wall mounted folding wood
Ironing board cabinet with
Brand
Goodlife

mirror

**Item No.** GLI08035

**Product size** W35.5\*D17.5\*H95cm (inch: W14.0\*D6.9\*H37.4)

Color White, black, brown, pink, blue

Wall mount;

**Function** foldable iron board with stand,

Stuff storage.

Material EU-standard MDF ; Eco-friendly painting

Outside mirror on the door,

**Details** cabinet for storage,

wall mounted

**Package size** 104\*24\*41.5 cm (Inch: 40.94\*9.45\*16.34)