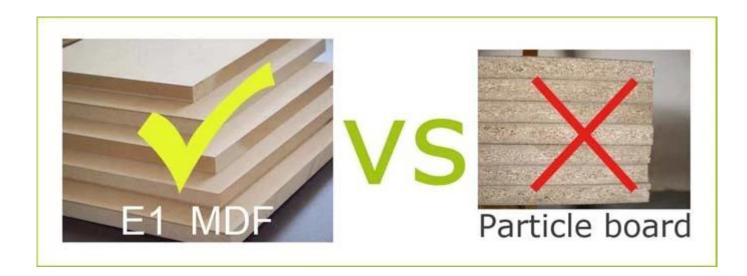

## Material

Certificates

Wall mount;

**Function** foldable iron board with stand,

Stuff storage.

Material EU-standard MDF ; Eco-friendly painting

Outside mirror on the door,

**Details** cabinet for storage,

wall mounted

**Package size** 104\*24\*41.5 cm (Inch: 40.94\*9.45\*16.34)