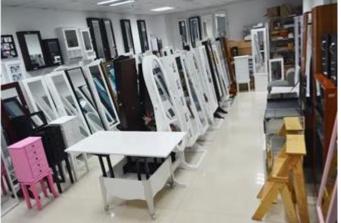

wood    | Brand | Goodlife |
|------------|-------------------------------|-------|----------|
| Name       | ironing board storage cabinet |       |          |

**Item No.** GLI08039TW

**Product size** W35.5\*D17.5\*H95cm (inch: W14.0\*D6.9\*H37.4)

**Color** White, black, brown,

Wall mount;

**Function** folding iron board

Stuff storage.

Material EU-standard MDF ; Eco-friendly painting

Outside mirror on the door,

**Details** cabinet for storage,

wall mounted

**Package size** 107.69\*44.0\*25.64 cm

Package Assemble package ,polybag ,foam poly foam;

Strong master carton; 1 piece per 1 carton; drop test passed

**Carton CBM** 0.121m<sup>3</sup> **N.W./G.W.** 12.1kgs/14.75kg

**20GP** 231pcs **40HQ** 561pcs **MOQ** 100piece

#### Workmanship And Package





### Our team











#### **Our Business services:**

- 1. Your inquiry related to our products or prices will be replied in 12hours in working date.
- 2. Experience sales answer your inquiry and give you related business service.
- 3. OEM&ODM are welcome, we have over 10 years' experience working with OEM project.

- 4. We are looking for the sales exclusive of our ODM <u>wooden mirror jewelry</u> cabinet.
- 5. Sales exclusive agent sales right have been protect.

#### **Package information:**

- 1. Forming polyfoam for the post package
- 2. 6-side strong polyfoam are used for safe package during transportation.
- 3. Assembled kit and User Manual are available for each cabinet.

#### **Production lead time**

- 1. 25~50 days after received deposit.
- 2. Normal on production line production lead time is 15da