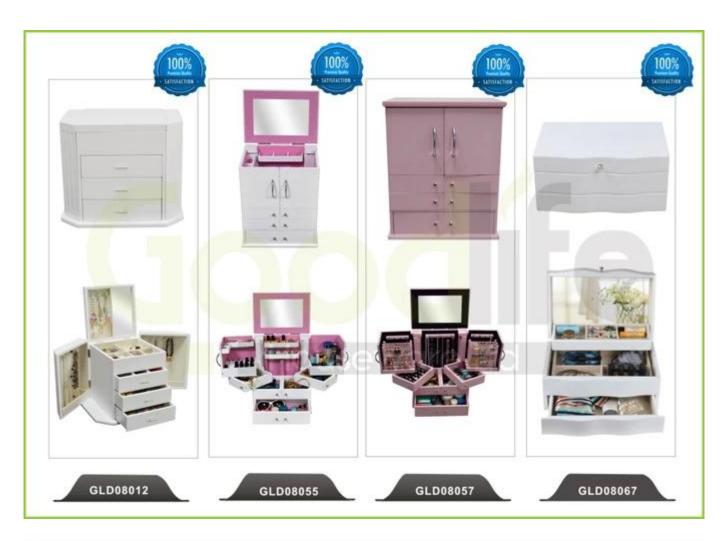

:**

- 1. Your inquiry related to our products or prices will be replied in 12hours in working date.
- 2. Experience sales answer your inquiry and give you related business service.
- 3. OEM&ODM are welcome, we have over 10 years' experience working with OEM project.

- 4. We are looking for the sales exclusive of our ODM <u>wooden mirror jewelry</u> cabinet.
- 5. Sales exclusive agent sales right have been protect.

#### **Package information:**

- 1. Forming polyfoam for the post package
- 2. 6-side strong polyfoam are used for safe package during transportation.
- 3. Assembled kit and User Manual are available for each cabinet.

#### **Production lead time**

- 1. 25~50 days after received deposit.
- 2. Normal on production line production lead time is 15days after received deposit.