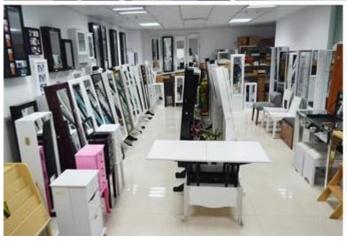

id wood    | Brand | Goodlife |
|------------|-------------------------------|-------|----------|
| Name       | ironing board storage cabinet |       |          |

**Item No.** GLI08039TW

**Product size** W35.5\*D17.5\*H95cm (inch: W14.0\*D6.9\*H37.4)

**Color** White, black, brown,

Wall mount;

**Function** folding iron board

Stuff storage.

Material EU-standard MDF ; Eco-friendly painting

Outside mirror on the door,

**Details** cabinet for storage,

wall mounted

**Package size** 107.69\*44.0\*25.64 cm

Package Assemble package ,polybag ,foam poly foam;

Strong master carton; 1 piece per 1 carton; drop test passed

**Carton CBM** 0.121m<sup>3</sup> **N.W./G.W.** 12.1kgs/14.75kg

**20GP** 231pcs **40HQ** 561pcs **MOQ** 100piece

#### Workmanship And Package





### Our team











#### **Our Business services:**

- 1. Your inquiry related to our products or prices will be replied in 12hours in working date.
- 2. Experience sales answer your inquiry and give you related business service.
- 3. OEM&ODM are welcome, we have over 10 years' experience working with OEM project.

- 4. We are looking for the sales exclusive of our ODM <u>wooden mirror jewelry</u> cabinet.
- 5. Sales exclusive agent sales right have been protect.

#### **Package information:**

- 1. Forming polyfoam for the post package
- 2. 6-side strong polyfoam are used for safe package during transportation.
- 3. Assembled kit and User Manual are available for each cabinet.

#### **Production lead time**

- 1. 25~50 days after received deposit.
- 2. Normal on production line production lead time is 15