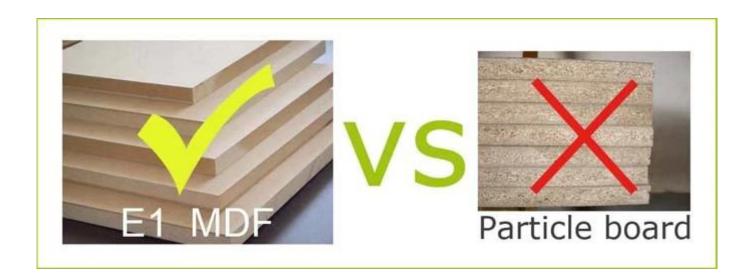

**Item No.** GLI08039TW

**Product size** W35.5\*D17.5\*H95cm (inch: W14.0\*D6.9\*H37.4)

**Color** White, black, brown,

Wall mount;

**Function** folding iron board

Stuff storage.

Material EU-standard MDF ; Eco-friendly painting