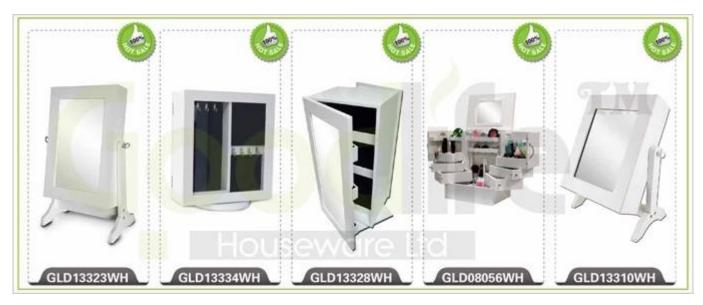

- 1. Your inquiry related to our products or prices will be replied in 12hours in working date.
- 2. Experience sales answer your inquiry and give you related business service.
- 3. OEM&ODM are welcome, we have over 10 years' experience working with OEM project.

- 4. We are looking for the sales exclusive of our ODM <u>wooden mirror jewelry</u> cabinet.
- 5. Sales exclusive agent sales right have been protect.

#### **Package information:**

- 1. Forming polyfoam for the post package
- 2. 6-side strong polyfoam are used for safe package during transportation.
- 3. Assembled kit and User Manual are available for each cabinet.

#### **Production lead time**

- 1. 25~50 days after received deposit.
- 2. Normal on production line production lead time is 15days after received deposit.