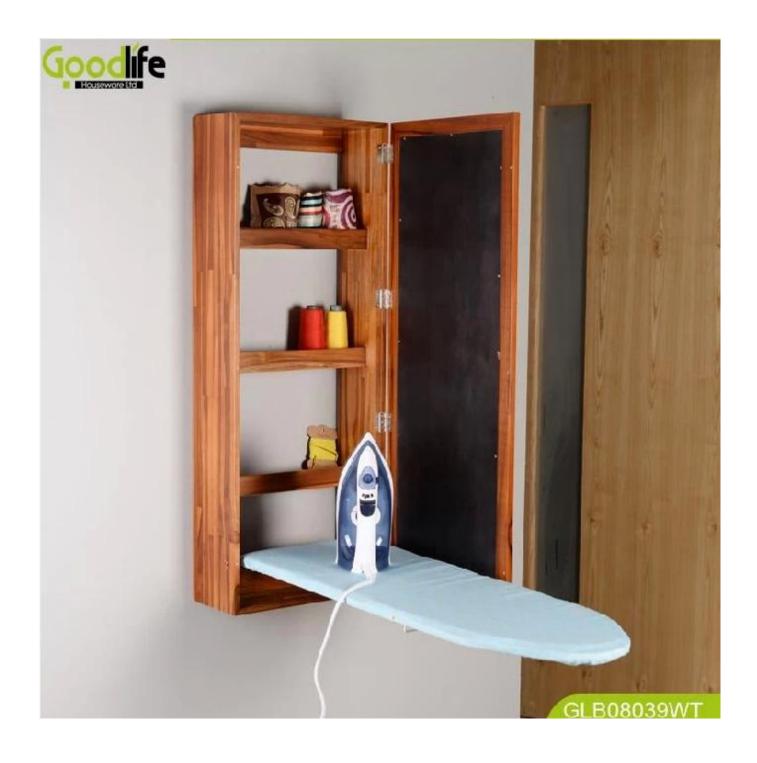

# **SOLUTIONS FOR YOUR GOODLIFE!**

- Full lengthdressing mirror on the door.
- Four layers storage shelves.
- Folding ironing board.
- Wall mounted, fixed on the wall with screws.
- Safe packing, strong poly foam and strong carton.

**Item No.** GLI08039TW

**Product size** W35.5\*D17.5\*H95cm (inch: W14.0\*D6.9\*H37.4)

**Color** White, black, brown,

Wall mount;

**Function** folding iron board

Stuff storage.

Material EU-standard MDF ; Eco-friendly painting

Outside mirror on the door,

**Details** cabinet for storage,

wall mounted

**Package size** 107.69\*44.0\*25.64 cm

Package Assemble package ,polybag ,foam poly foam;

Strong master carton; 1 piece per 1 carton; drop test passed