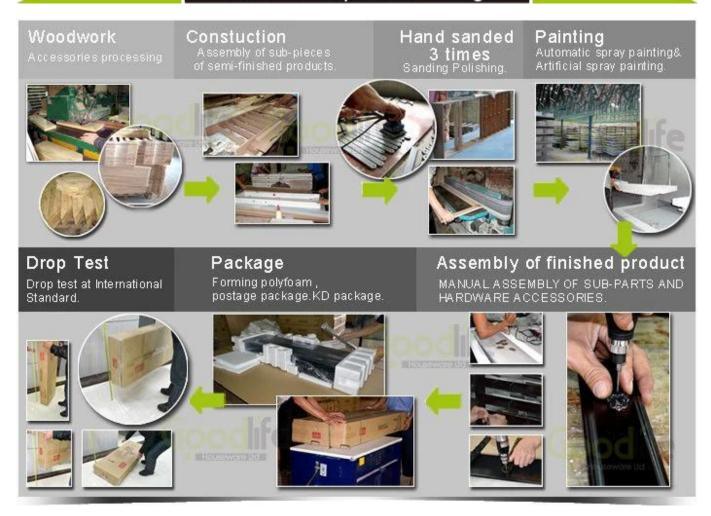

#### Workmanship And Package

#### **Package information:**

- 1. Forming polyfoam for the post package
- 2. 6-side strong polyfoam are used for safe package during transportation.
- 3. Assembled kit and User Manual are available for each cabinet.