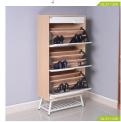

SOLUTIONS FOR YOUR GOODLIFE!

Chinese manifecturer latest design high-end wooden shoe cabinet with three layers one drawer.

Wooden three door shoes cabinet with back board.

Sover upon with 3 shoes also lated tonge challent, with one drawer.