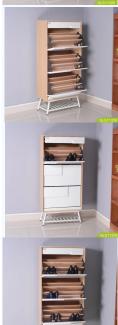

SOLUTIONS FOR YOUR GOODLIFE!

Chinese manifecturer latest design high-end wooden shoe cabinet with three layers one drawer.

Wooden three door shoes cabinet with back board.

Sover upon with 3 shoes also lated tonge challent, with one drawer.