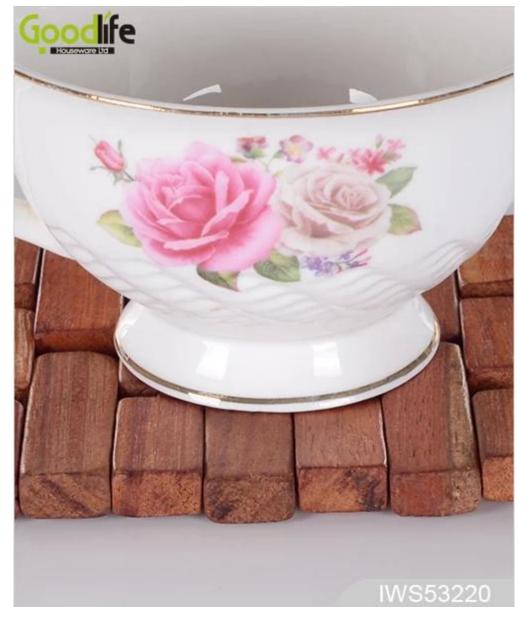

# Classic Design Teak wood coaster , coffee pad,Teak color IWS53220

#### Features:

- Heat insulation
- Water-poor for longtime
- Each small wooden block is smooth and burr-free;

# Material