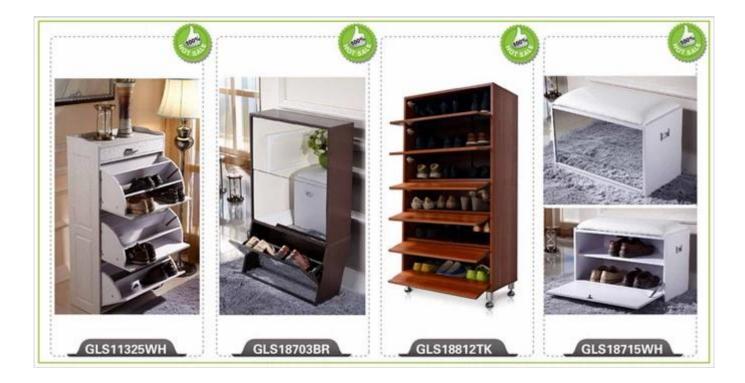

ted to our products or prices will be replied in 12 hours in working date.

2. Experience sales answer your question and give you related business service.

3. OEM & amp; amp; ODM are welcome, we have over 10 years experience working with OEM project.

4. We are looking for exclusive sales of ODM <u>Cabinet wooden mirror jewelry</u>.

5. Sales The exclusive right agent sales have been protection.

### **Package information:**

- 1. Forming polyfoam for the post package
- 2. 6-side strong polyfoam are used for safety package during transportation.
- 3. assembled kit and user manual are available for each office.

#### production lead time

1. 25 ~ 50 days after deposit received.

2. Normal in the production lead time production line is 15 days after deposit received.

## Hot Selling