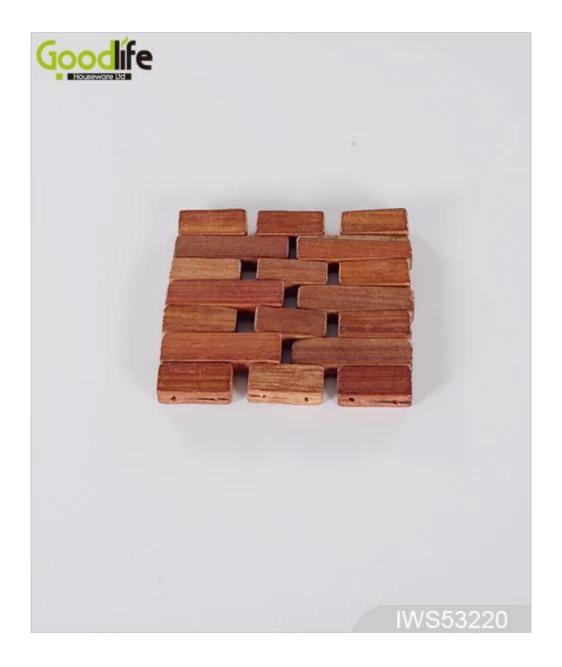

# Classic Design Teak wood coaster , coffee pad,Teak color IWS53220

#### Features:

- Heat insulation
- Water-poor for longtime
- Each small wooden block is smooth and burr-free;

# **Design And Color**