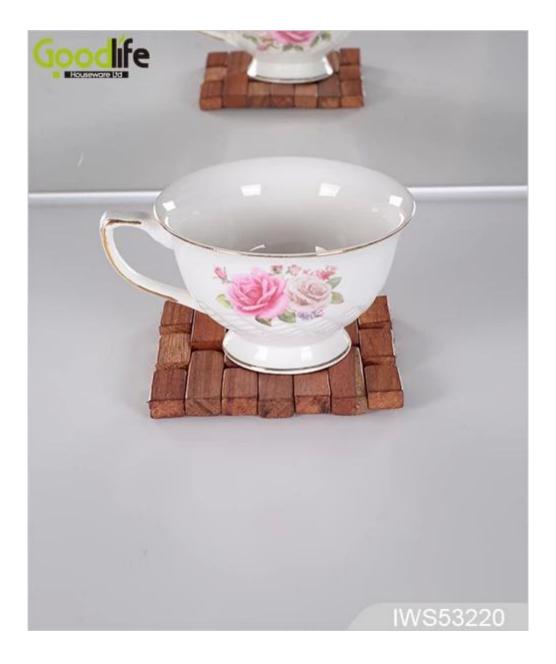

# Classic Design Teak wood coaster , coffee pad,Teak color IWS53220

#### Features:

- Heat insulation
- Water-poor for longtime
- Each small wooden block is smooth and burr-free;

# Workmanship And Package