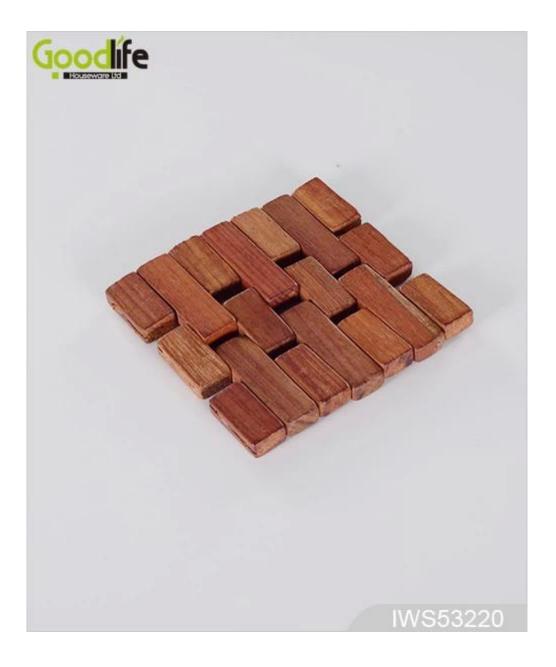

# Classic Design Teak wood coaster , coffee pad,Teak color IWS53220

#### Features:

- Heat insulation
- Water-poor for longtime
- Each small wooden block is smooth and burr-free;

# **Design And Color**