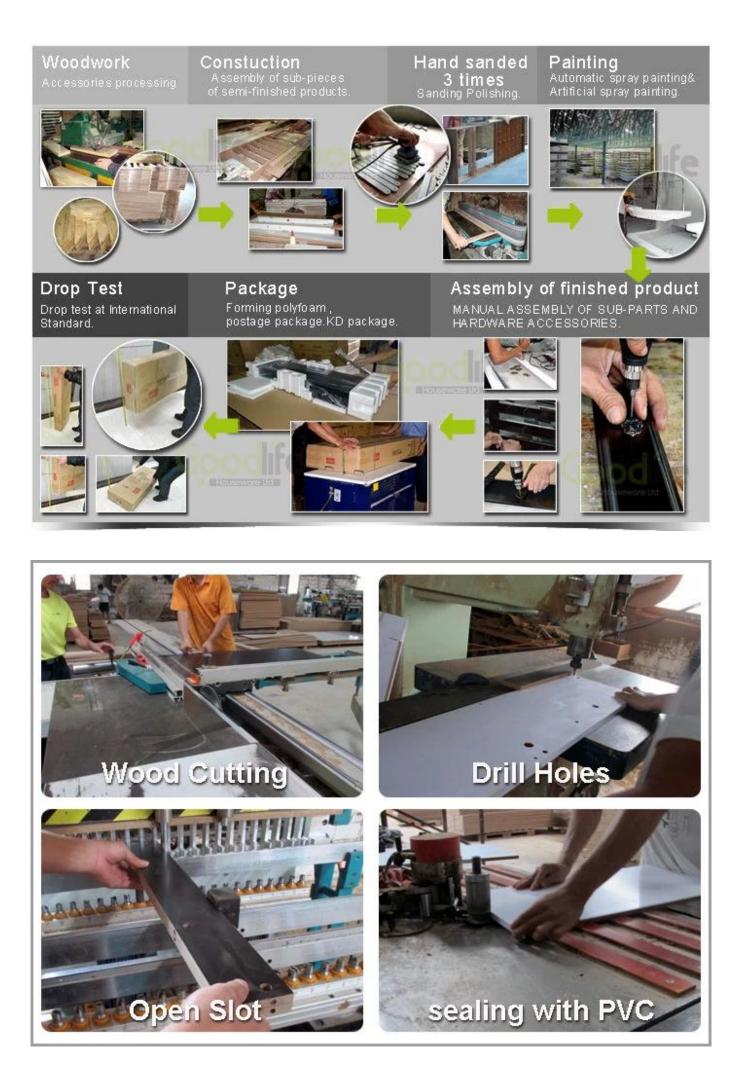

|         |          |
| Product Size      |                                                         |                |         |          |
| Package size      | 34.5*34.5*29 cm                                         |                |         |          |
| Package           | Mail Order package for reship                           |                |         |          |
| Carton CBM        | 0.035m <sup>3</sup> / set                               |                |         |          |
| 20GP              |                                                         | N.W. /G.W.     | 0.05KG  |          |
| 40HQ              | 524340 pieces                                           | MOQ            | 1000 PC | CS       |

# **Design And Color**









# Workmanship And Package



# Material



# Certificates



Our team



### **Our Business services:**

1. Your inquiry related to our products or prices will be replied in 12 hours in working date.

2. Experience sales answer your question and give you related business service.

3. OEM & amp; amp; ODM are welcome, we have over 10 years experience working with OEM project.

4. We are looking for exclusive sales of ODM <u>Cabinet wooden mirror jewelry</u>.

5. Sales The exclusive right agent sales have been protection.

### **Package information:**

- 1. Forming polyfoam for the post package
- 2. 6-side strong polyfoam are used for safety package during transportation.
- 3. assembled kit and user manual are available for each office.

#### production lead time

1. 25 ~ 50 days after deposit received.

2. Normal in t