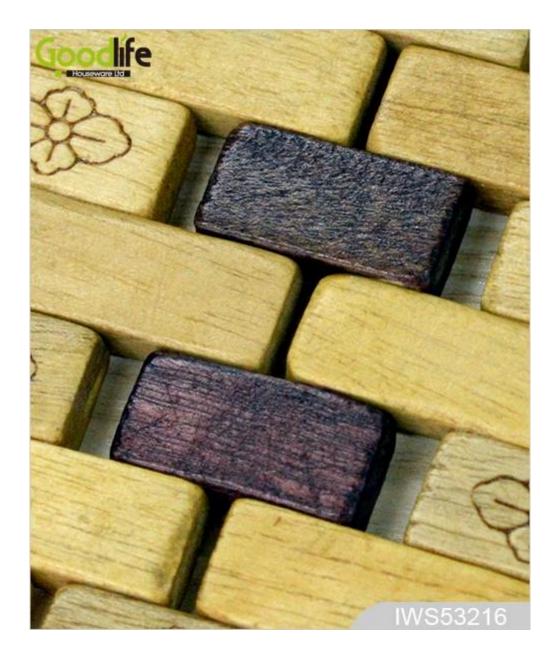

#### Features:

- Heat insulation
- Water-poor for longtime
- Each small wooden block is smooth and burr-free;

## **Design And Color**