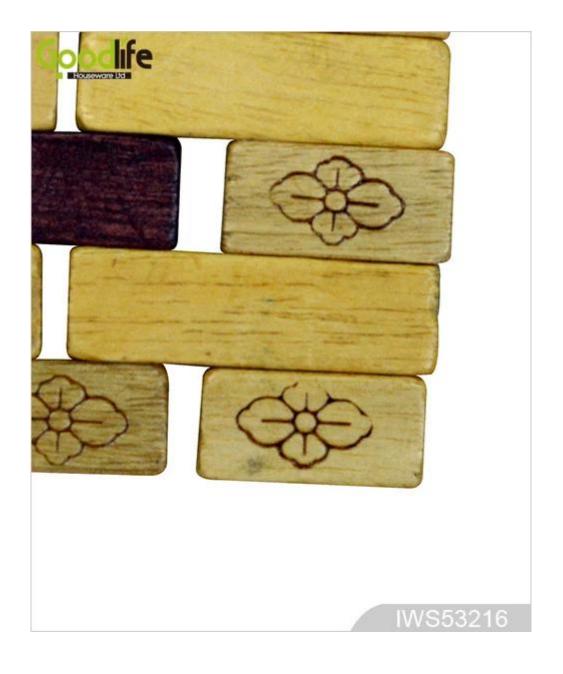

#### Features:

- Heat insulation
- Water-poor for longtime
- Each small wooden block is smooth and burr-free;

## **Design And Color**