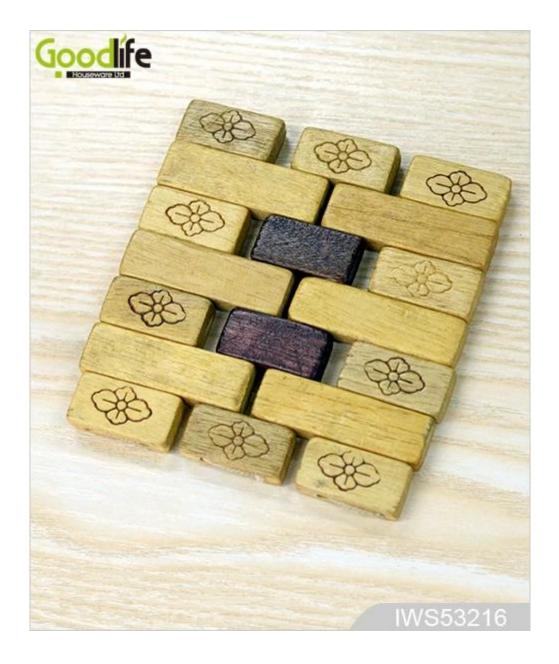

# Classic Design joint panel rubber wood coaster , coffee pad,Wood color IWS53216

#### Features:

- Heat insulation
- Water-poor for longtime
- Each small wooden block is smooth and burr-free;

## **Design And Color**