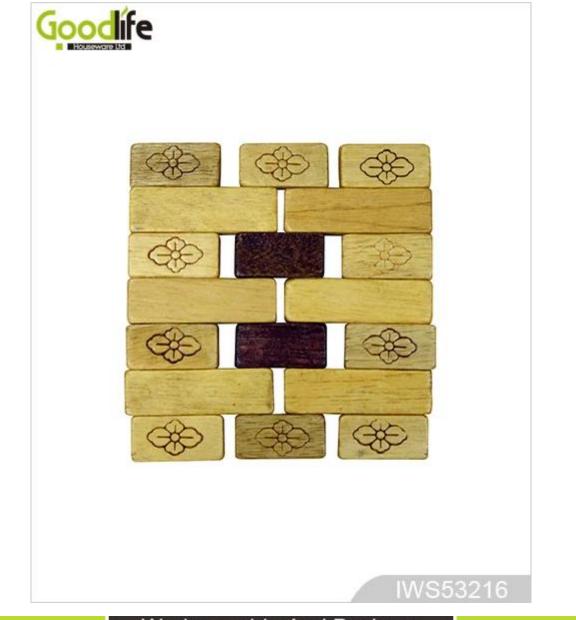

# Classic Design joint panel rubber wood coaster , coffee pad,Wood color IWS53216

#### Features:

- Heat insulation
- Water-poor for longtime
- Each small wooden block is smooth and burr-free;

## **Design And Color**