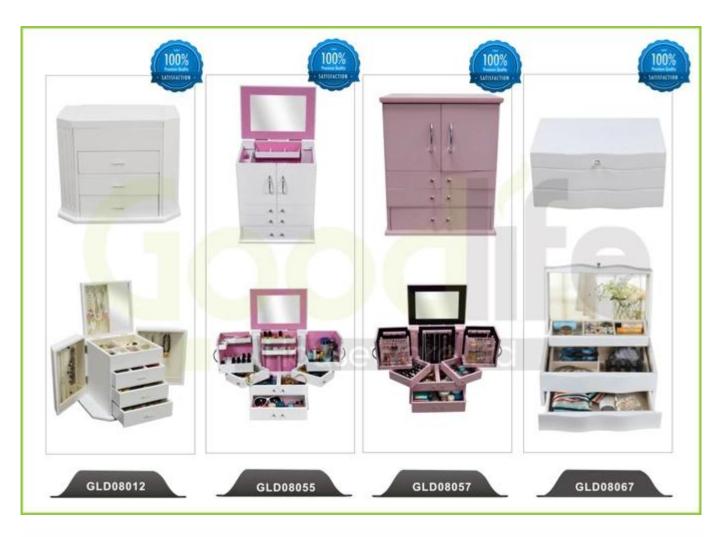

|         |
| Carton CBM             | 0.09cbm                                                                                                                                                            |                    | N.W./G.W. |        | 12kgs /14kg | S   |         |
| 20GP                   | 300pcs                                                                                                                                                             | 40HQ               | •         | 750pcs |             | MOQ | 1 piece |

Workmanship And Package

# Woodwork Accessories processing Assembly of sub-pieces of semi-finished products. Hand sanded 3 times 3 times Artificial spray painting Artificial

### Material



Certificates











## Our team













## Hot Selling