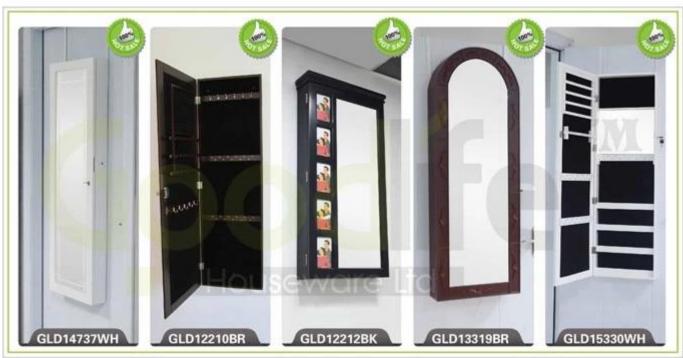

|
| Carton CBM             | 0.09cbm                                                                                                                                                            |                    | N.W./G.W. |        | 12kgs /14kg | S   |         |
| 20GP                   | 300pcs                                                                                                                                                             | 40HQ               | •         | 750pcs |             | MOQ | 1 piece |

Workmanship And Package

# Woodwork Accessories processing Assembly of sub-pieces of semi-finished products. Hand sanded 3 times 3 times Artificial spray painting Artificial

### Material



Certificates











## Our team













## Hot Selling