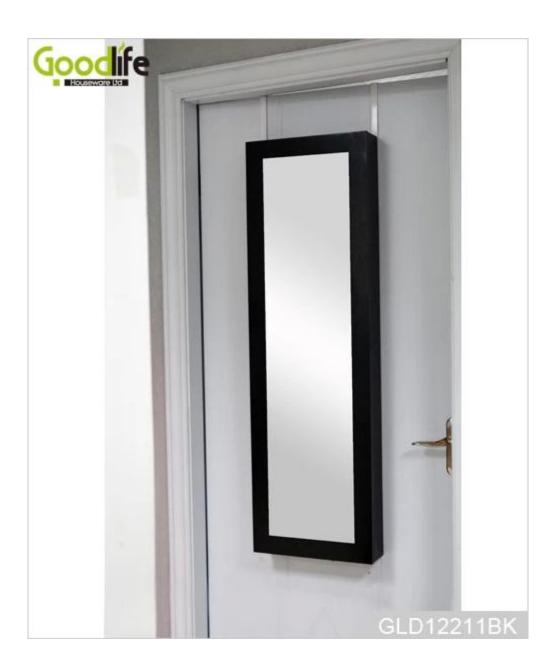

# **SOLUTIONS FOR YOUR GOODLIFE!**

- 1.Classic design wall mirror and mirrored furniture Guangdong jewelry organizer
- 2. Plenty of devided space and organizers perfect for storing your favorite jewelry
- 3. Hang on the wall or hang over the door help you save space.
- 4. Jewelry cabinet with magnetic closure device to security store jewelries and accessories.
- 5. Strong enough postage package come with clear manual instruction.

# Product Features

| <b>Production Name</b> | Classic design wall mirror and mirrored furniture Guangdo                                                                                                          | ong jewelry organi | zer       | Brand  |             | Go  | odlife  |
|------------------------|--------------------------------------------------------------------------------------------------------------------------------------------------------------------|--------------------|-----------|--------|-------------|-----|---------|
| Item No.               | GLD12211                                                                                                                                                           |                    |           |        |             |     |         |
| Product size           | 122 H * 37W * 9.5D cm 48"H * 14.5"W * 3.75"D                                                                                                                       |                    |           |        |             |     |         |
| Colors                 | White,black,brown,cherry.                                                                                                                                          |                    |           |        |             |     |         |
| Function               | Wall mounted [hang over the door function available )                                                                                                              |                    |           |        |             |     |         |
| Material               | EU standard NC painting[]E1 MDF panel []magnetic closure device[]Metal hardware                                                                                    |                    |           |        |             |     |         |
| Organizer details      | 7 lines Finger Ring Holder cushion [36 hooks for necklace holder [ 5 lines Solid wood Earring Holder [4wooden shelf for glass, perfume, tie, watch                 |                    |           |        |             |     |         |
| Package size           | 133L*43W*15.5H cm 52.4"L*17"W*6.1"H                                                                                                                                |                    |           |        |             |     |         |
| Package                | KD package,each pieces packed in polybag with warning text,forming polyfoam, A=A double wall strong master carton can pass international standard carton drop test |                    |           |        |             |     |         |
| Carton CBM             | 0.09cbm                                                                                                                                                            |                    | N.W./G.W. |        | 12kgs /14kg | S   |         |
| 20GP                   | 300pcs                                                                                                                                                             | 40HQ               | •         | 750pcs |             | MOQ | 1 piece |