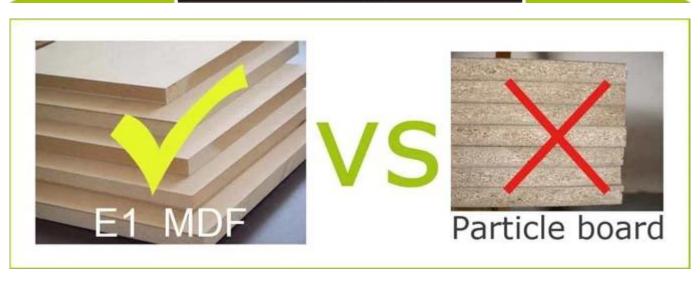

### Material

Certificates

# Product Features

| <b>Production Name</b> | Classic design wall mirror and mirrored furniture Guangdo                                                                                                          | ong jewelry organi | zer       | Brand  |             | Go  | odlife  |
|------------------------|--------------------------------------------------------------------------------------------------------------------------------------------------------------------|--------------------|-----------|--------|-------------|-----|---------|
| Item No.               | GLD12211                                                                                                                                                           |                    |           |        |             |     |         |
| Product size           | 122 H * 37W * 9.5D cm 48"H * 14.5"W * 3.75"D                                                                                                                       |                    |           |        |             |     |         |
| Colors                 | White,black,brown,cherry.                                                                                                                                          |                    |           |        |             |     |         |
| Function               | Wall mounted [hang over the door function available )                                                                                                              |                    |           |        |             |     |         |
| Material               | EU standard NC painting[]E1 MDF panel []magnetic closure device[]Metal hardware                                                                                    |                    |           |        |             |     |         |
| Organizer details      | 7 lines Finger Ring Holder cushion [36 hooks for necklace holder [ 5 lines Solid wood Earring Holder [4wooden shelf for glass, perfume, tie, watch                 |                    |           |        |             |     |         |
| Package size           | 133L*43W*15.5H cm 52.4"L*17"W*6.1"H                                                                                                                                |                    |           |        |             |     |         |
| Package                | KD package,each pieces packed in polybag with warning text,forming polyfoam, A=A double wall strong master carton can pass international standard carton drop test |                    |           |        |             |     |         |
| Carton CBM             | 0.09cbm                                                                                                                                                            |                    | N.W./G.W. |        | 12kgs /14kg | S   |         |
| 20GP                   | 300pcs                                                                                                                                                             | 40HQ               | •         | 750pcs |             | MOQ | 1 piece |