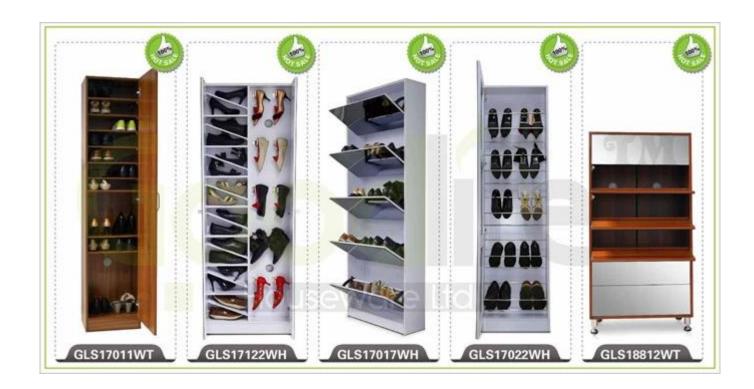

|
| Carton CBM             | 0.09cbm                                                                                                                                                            |                    | N.W./G.W. |        | 12kgs /14kg | S   |         |
| 20GP                   | 300pcs                                                                                                                                                             | 40HQ               | •         | 750pcs |             | MOQ | 1 piece |

Workmanship And Package

# Woodwork Accessories processing Assembly of sub-pieces of semi-finished products. Hand sanded 3 times 3 times Artificial spray painting Artificial

### Material



Certificates











## Our team













## Hot Selling