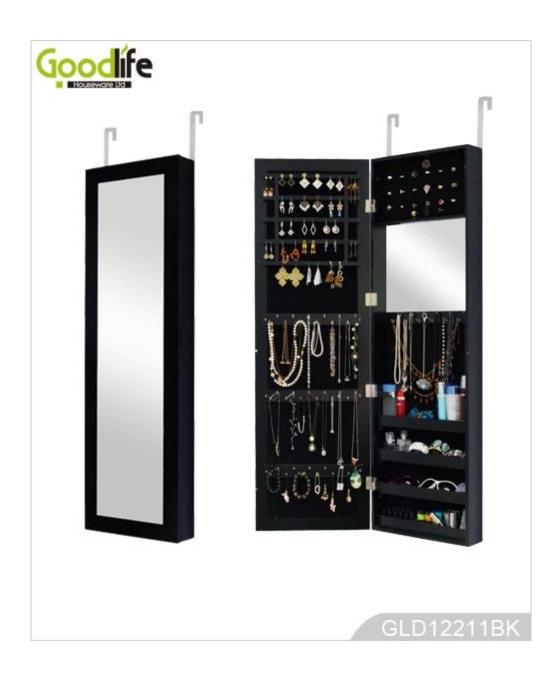

# **SOLUTIONS FOR YOUR GOODLIFE!**

- 1.Classic design wall mirror and mirrored furniture Guangdong jewelry organizer
- 2. Plenty of devided space and organizers perfect for storing your favorite jewelry
- 3. Hang on the wall or hang over the door help you save space.
- 4. Jewelry cabinet with magnetic closure device to security store jewelries and accessories.
- 5. Strong enough postage package come with clear manual instruction.

# Product Features

| <b>Production Name</b> | Classic design wall mirror and mirrored furniture Guangdo                                                                                                          | ong jewelry organi | zer       | Brand  |             | Go  | odlife  |
|------------------------|--------------------------------------------------------------------------------------------------------------------------------------------------------------------|--------------------|-----------|--------|-------------|-----|---------|
| Item No.               | GLD12211                                                                                                                                                           |                    |           |        |             |     |         |
| Product size           | 122 H * 37W * 9.5D cm 48"H * 14.5"W * 3.75"D                                                                                                                       |                    |           |        |             |     |         |
| Colors                 | White,black,brown,cherry.                                                                                                                                          |                    |           |        |             |     |         |
| Function               | Wall mounted [hang over the door function available )                                                                                                              |                    |           |        |             |     |         |
| Material               | EU standard NC painting[]E1 MDF panel []magnetic closure device[]Metal hardware                                                                                    |                    |           |        |             |     |         |
| Organizer details      | 7 lines Finger Ring Holder cushion [36 hooks for necklace holder [ 5 lines Solid wood Earring Holder [4wooden shelf for glass, perfume, tie, watch                 |                    |           |        |             |     |         |
| Package size           | 133L*43W*15.5H cm 52.4"L*17"W*6.1"H                                                                                                                                |                    |           |        |             |     |         |
| Package                | KD package,each pieces packed in polybag with warning text,forming polyfoam, A=A double wall strong master carton can pass international standard carton drop test |                    |           |        |             |     |         |
| Carton CBM             | 0.09cbm                                                                                                                                                            |                    | N.W./G.W. |        | 12kgs /14kg | S   |         |
| 20GP                   | 300pcs                                                                                                                                                             | 40HQ               | •         | 750pcs |             | MOQ | 1 piece |