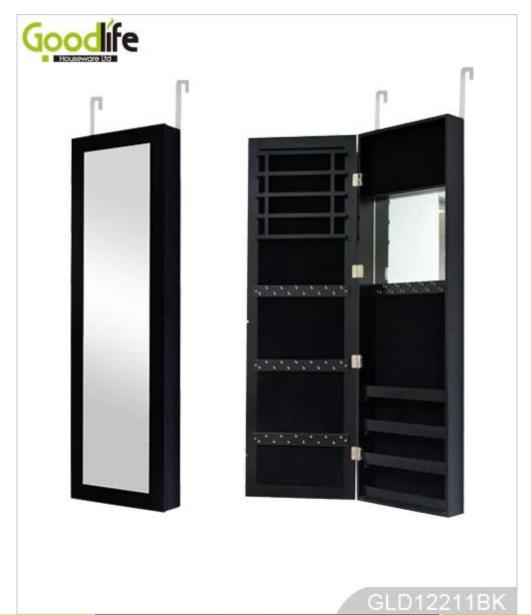

# **SOLUTIONS FOR YOUR GOODLIFE!**

- 1.Classic design wall mirror and mirrored furniture Guangdong jewelry organizer
- 2. Plenty of devided space and organizers perfect for storing your favorite jewelry
- 3. Hang on the wall or hang over the door help you save space.
- 4. Jewelry cabinet with magnetic closure device to security store jewelries and accessories.
- 5. Strong enough postage package come with clear manual instruction.

# Product Features

| <b>Production Name</b> | Classic design wall mirror and mirrored furniture Guangdo                                                                                                          | ong jewelry organi | zer       | Brand  |             | Go  | odlife  |
|------------------------|--------------------------------------------------------------------------------------------------------------------------------------------------------------------|--------------------|-----------|--------|-------------|-----|---------|
| Item No.               | GLD12211                                                                                                                                                           |                    |           |        |             |     |         |
| Product size           | 122 H * 37W * 9.5D cm 48"H * 14.5"W * 3.75"D                                                                                                                       |                    |           |        |             |     |         |
| Colors                 | White,black,brown,cherry.                                                                                                                                          |                    |           |        |             |     |         |
| Function               | Wall mounted [hang over the door function available )                                                                                                              |                    |           |        |             |     |         |
| Material               | EU standard NC painting[]E1 MDF panel []magnetic closure device[]Metal hardware                                                                                    |                    |           |        |             |     |         |
| Organizer details      | 7 lines Finger Ring Holder cushion [36 hooks for necklace holder [ 5 lines Solid wood Earring Holder [4wooden shelf for glass, perfume, tie, watch                 |                    |           |        |             |     |         |
| Package size           | 133L*43W*15.5H cm 52.4"L*17"W*6.1"H                                                                                                                                |                    |           |        |             |     |         |
| Package                | KD package,each pieces packed in polybag with warning text,forming polyfoam, A=A double wall strong master carton can pass international standard carton drop test |                    |           |        |             |     |         |
| Carton CBM             | 0.09cbm                                                                                                                                                            |                    | N.W./G.W. |        | 12kgs /14kg | S   |         |
| 20GP                   | 300pcs                                                                                                                                                             | 40HQ               | •         | 750pcs |             | MOQ | 1 piece |