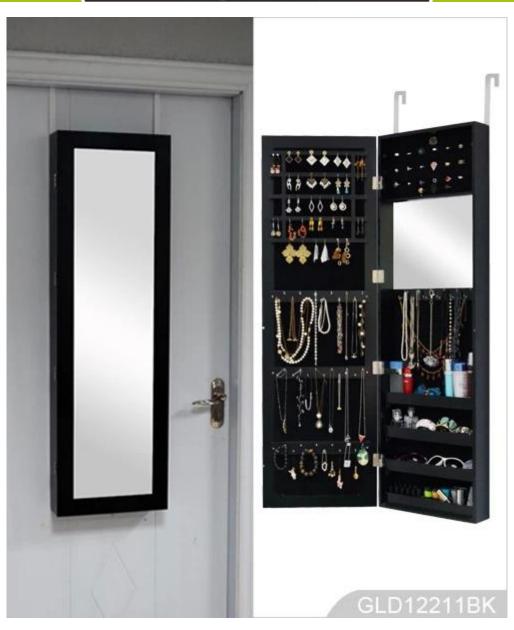

# **SOLUTIONS FOR YOUR GOODLIFE!**

- 1.Classic design wall mirror and mirrored furniture Guangdong jewelry organizer
- 2. Plenty of devided space and organizers perfect for storing your favorite jewelry
- 3. Hang on the wall or hang over the door help you save space.
- 4. Jewelry cabinet with magnetic closure device to security store jewelries and accessories.
- 5. Strong enough postage package come with clear manual instruction.

# Product Features

| <b>Production Name</b> | Classic design wall mirror and mirrored furniture Guangdo                                                                                                          | ong jewelry organi | zer       | Brand  |             | Go  | odlife  |
|------------------------|--------------------------------------------------------------------------------------------------------------------------------------------------------------------|--------------------|-----------|--------|-------------|-----|---------|
| Item No.               | GLD12211                                                                                                                                                           |                    |           |        |             |     |         |
| Product size           | 122 H * 37W * 9.5D cm 48"H * 14.5"W * 3.75"D                                                                                                                       |                    |           |        |             |     |         |
| Colors                 | White,black,brown,cherry.                                                                                                                                          |                    |           |        |             |     |         |
| Function               | Wall mounted [hang over the door function available )                                                                                                              |                    |           |        |             |     |         |
| Material               | EU standard NC painting[]E1 MDF panel []magnetic closure device[]Metal hardware                                                                                    |                    |           |        |             |     |         |
| Organizer details      | 7 lines Finger Ring Holder cushion [36 hooks for necklace holder [ 5 lines Solid wood Earring Holder [4wooden shelf for glass, perfume, tie, watch                 |                    |           |        |             |     |         |
| Package size           | 133L*43W*15.5H cm 52.4"L*17"W*6.1"H                                                                                                                                |                    |           |        |             |     |         |
| Package                | KD package,each pieces packed in polybag with warning text,forming polyfoam, A=A double wall strong master carton can pass international standard carton drop test |                    |           |        |             |     |         |
| Carton CBM             | 0.09cbm                                                                                                                                                            |                    | N.W./G.W. |        | 12kgs /14kg | S   |         |
| 20GP                   | 300pcs                                                                                                                                                             | 40HQ               | •         | 750pcs |             | MOQ | 1 piece |