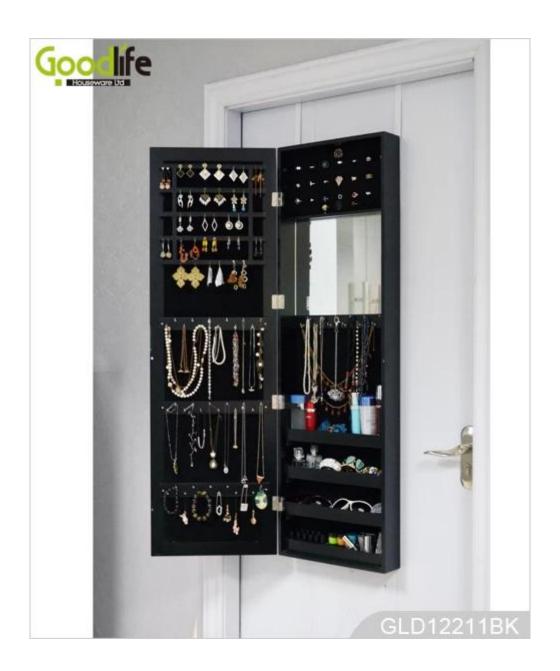

# **SOLUTIONS FOR YOUR GOODLIFE!**

- 1.Classic design wall mirror and mirrored furniture Guangdong jewelry organizer
- 2. Plenty of devided space and organizers perfect for storing your favorite jewelry
- 3. Hang on the wall or hang over the door help you save space.
- 4. Jewelry cabinet with magnetic closure device to security store jewelries and accessories.
- 5. Strong enough postage package come with clear manual instruction.

# Product Features

| <b>Production Name</b> | Classic design wall mirror and mirrored furniture Guangdo                                                                                                          | ong jewelry organi | zer       | Brand  |             | Go  | odlife  |
|------------------------|--------------------------------------------------------------------------------------------------------------------------------------------------------------------|--------------------|-----------|--------|-------------|-----|---------|
| Item No.               | GLD12211                                                                                                                                                           |                    |           |        |             |     |         |
| Product size           | 122 H * 37W * 9.5D cm 48"H * 14.5"W * 3.75"D                                                                                                                       |                    |           |        |             |     |         |
| Colors                 | White,black,brown,cherry.                                                                                                                                          |                    |           |        |             |     |         |
| Function               | Wall mounted [hang over the door function available )                                                                                                              |                    |           |        |             |     |         |
| Material               | EU standard NC painting[]E1 MDF panel []magnetic closure device[]Metal hardware                                                                                    |                    |           |        |             |     |         |
| Organizer details      | 7 lines Finger Ring Holder cushion [36 hooks for necklace holder [ 5 lines Solid wood Earring Holder [4wooden shelf for glass, perfume, tie, watch                 |                    |           |        |             |     |         |
| Package size           | 133L*43W*15.5H cm 52.4"L*17"W*6.1"H                                                                                                                                |                    |           |        |             |     |         |
| Package                | KD package,each pieces packed in polybag with warning text,forming polyfoam, A=A double wall strong master carton can pass international standard carton drop test |                    |           |        |             |     |         |
| Carton CBM             | 0.09cbm                                                                                                                                                            |                    | N.W./G.W. |        | 12kgs /14kg | S   |         |
| 20GP                   | 300pcs                                                                                                                                                             | 40HQ               | •         | 750pcs |             | MOQ | 1 piece |