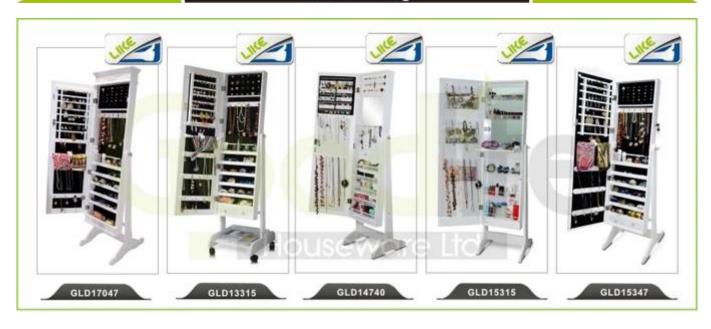

|         |
| Carton CBM             | 0.09cbm                                                                                                                                                            |                    | N.W./G.W. |        | 12kgs /14kg | S   |         |
| 20GP                   | 300pcs                                                                                                                                                             | 40HQ               | •         | 750pcs |             | MOQ | 1 piece |

Workmanship And Package

# Woodwork Accessories processing Assembly of sub-pieces of semi-finished products. Hand sanded 3 times 3 times Artificial spray painting Artificial

### Material



Certificates











## Our team













## Hot Selling