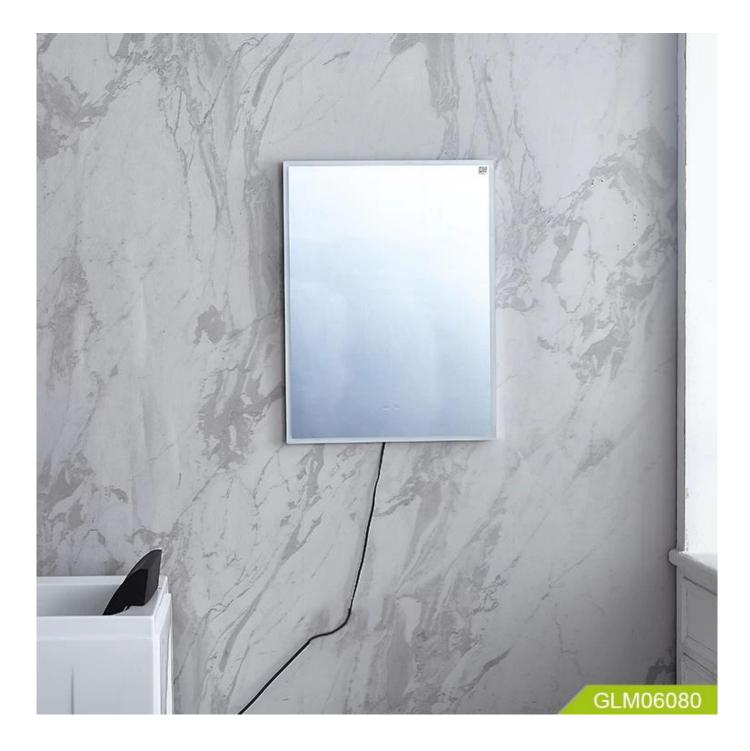

# Cosmetic mirror can be connect bluetooth with environmental protection and energy saving light

### **Product Features**

1) Lens: 4mm environmental protection mirror, mirror surface explosion-proof treatment.

2) Frame: no border

3) Configuration: weather data, perpetual calendar, LED anti-fog light, energy-saving LED light, Bluetooth audio

4) Input voltage: 110-220V

5) Mirror size: width 600\* height 800mm

6) Packing: K=A5 layer neutral carton + foam + corner

7) MOQ 60PCS

8) Packing specification: each piece of independent packaging: 700\*900\*100mm