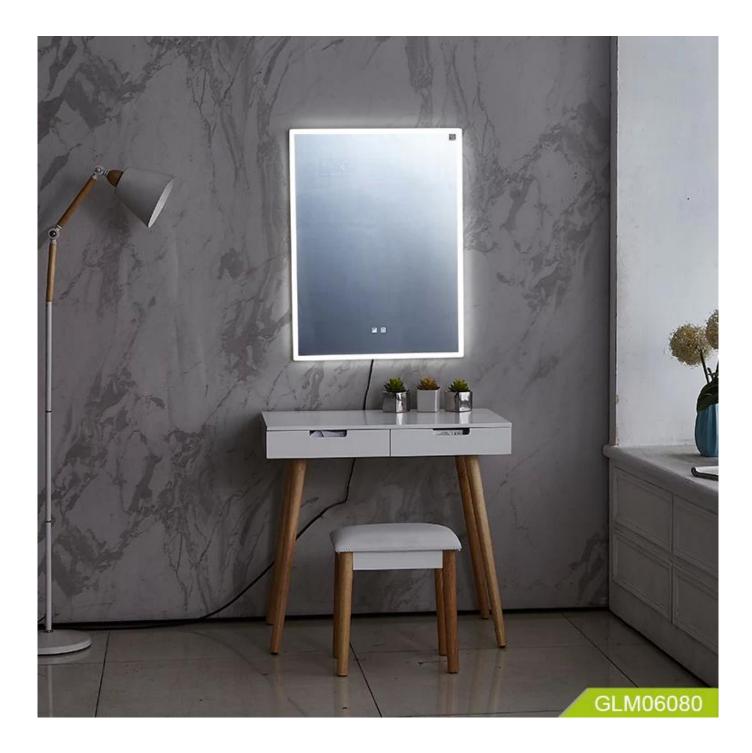

| 254BOX/762 MOO<br>PCS RIC | Q/FOB P 60 sets/\$100.5<br>E |
|                   |                                                                                                                                                                                                                                                                                                                                                                                                                                                                                                                                                    |                           |                              |

**Design And Color** 









### Material



## Certificates



## Our team



#### **Our Business services:**

- 1. Your inquiry related to our products or prices will be replied in 12hours in working date.
- 2. Experience sales answer your inquiry and give you related business service.
- 3. OEM&ODM are welcome, we have over 10 years' experience working with OEM project.
- 4. We are looking for the sales exclusive of our ODM wooden mirrored jewelry cabinet.
- 5. Sales exclusive agent sales right have been protect.

#### **Package information:**

- 1. Forming polyfoam for the post package
- 2. 6-side strong polyfoam are used for safe package during transportation.
- 3. Assembled kit and User Manual are available for each cabinet.

#### **Production lead time**

- 1. 25~50 days after received deposit.
- 2. Normal