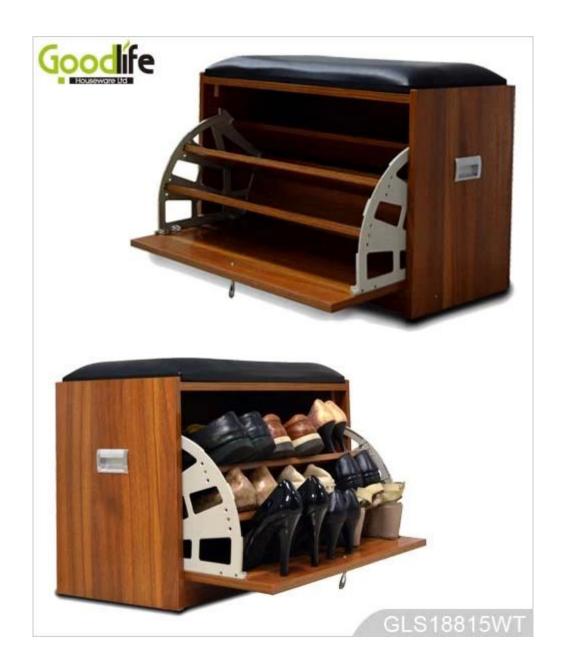

# **SOLUTIONS FOR YOUR GOODLIFE!**

- 3 layers shoe rack for shoe organizer and storage.
- Rotary shoe drawer.
- High-elastic foam seat cushion with leather cover.
- Knock down package with poly foam and strong carton protecting.
- Easy installing with photo instruction manual.

## **Design And Color**