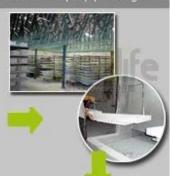

ng,<br>1 piece per 1 carton,<br>knock down package,<br>Protected by poly foam,<br>Double layer strong master carton. |                  |       |           |         |
| Carton CBM             | 71*46.5*18 =0.059m <sup>3</sup>                                                                                              |                  |       | N.W./G.W. | 14/15kg |
| 20GP                   | 474pcs                                                                                                                       | <b>40HQ</b> 11   | 52pcs | MOQ       | 100pcs  |

# Workmanship And Package

#### Woodwork

#### Constuction

Assembly of sub-pieces of semi-finished products.

## Hand sanded 3 times Sanding Polishing.

Painting Automatic spray painting& Artificial spray painting.











#### **Drop Test**

Drop test at International Standard.

#### Package

Forming polyfoam , postage package KD package.

#### Assembly of finished product

MANUAL ASSEMBLY OF SUB-PARTS AND HARDWARE ACCESSORIES.













# Material



## Certificates











# Our team













#### **Our Business services:**

- 1. Your inquiry related to our products or prices will be replied in 12hours in working date.
- 2. Experience sales answer your inquiry and give you related business service.
- 3. OEM&ODM are welcome, we have over 10 years' experience working with OEM project.
- 4. We are looking for the sales exclusive of our ODM wooden mirror jewelry cabinet.
- 5. Sales exclusive agent sales right have been protect.

### **Package information:**

- 1. Forming polyfoam for the post pack