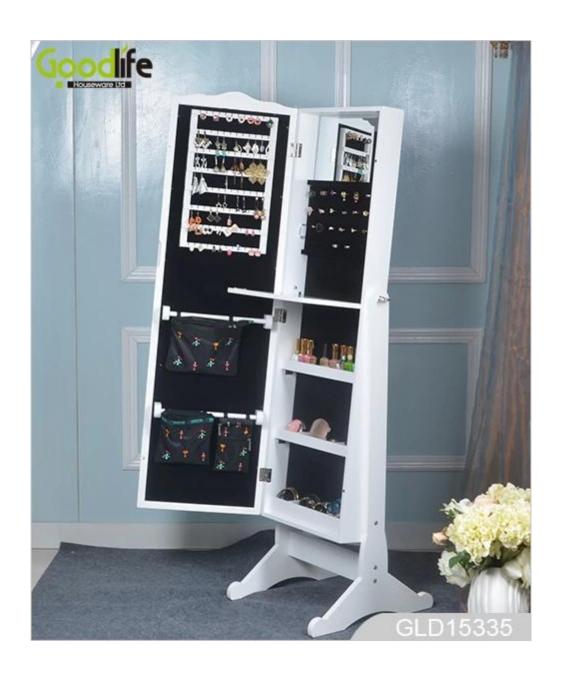

# Delicate craft storage jewelry cabinet with a length mirror GLD15335

- Full length dressing mirror and jewelry storage combined.

Lots of divided space and organizers perfect for organizing your favorite jewelry and makeu p.

### W41\*D40\*H147cm

| <b>Production Name</b>  | Delicate craft storage jewelry of<br>length mirror GLD15335                                                  | abinet with a | Brand  | Go        | odlife        |
|-------------------------|--------------------------------------------------------------------------------------------------------------|---------------|--------|-----------|---------------|
| Item No.                | GLD15335                                                                                                     |               |        |           |               |
| Product size            |                                                                                                              |               |        |           |               |
| (16.14*15.75*57.87INCH) |                                                                                                              |               |        |           |               |
| Colors                  | White, black, brown, gray                                                                                    |               |        |           |               |
| Function                | floor standing +Wall mount +over the door, for jewelry, accessories storage                                  |               |        |           |               |
| Material                | MDF+NC paiting Soft Inner velvet liner                                                                       |               |        |           |               |
| Organizer details       | Earring holders; Plastic tray organizers; Necklace hooks; Finger ring holders; Inner mirror.                 |               |        |           |               |
| Package size            | W41*D40*H147cm /(INCH:51.18"* 17.32"* 5.71")                                                                 |               |        |           |               |
| Package                 | Knock down package, poly bag, poly foam;<br>A=A master carton;1pc per carton; international drop test passed |               |        |           |               |
| Carton CBM              | $0.1 \text{m}^3$                                                                                             |               |        | N.W./G.W. | 12.2kgs/14kgs |
| 20GP                    | 280pcs                                                                                                       | <b>40HQ</b>   | 680pcs | MOQ       | 700 pieces    |