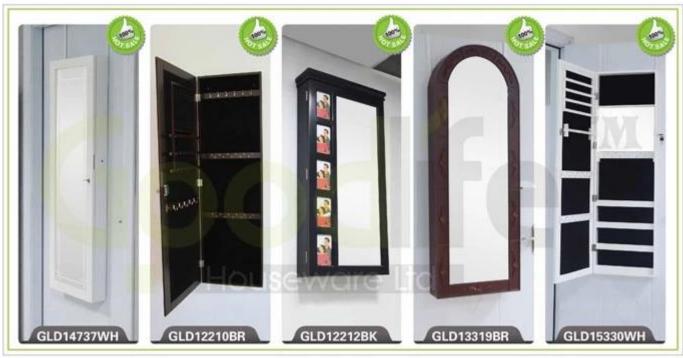

# Delicate craft storage jewelry cabinet with a length mirror GLD15335

- Full length dressing mirror and jewelry storage combined.

Lots of divided space and organizers perfect for organizing your favorite jewelry and makeu p.

### W41\*D40\*H147cm

| <b>Production Name</b>  | Delicate craft storage jewelry of<br>length mirror GLD15335                                                  | abinet with a | Brand  | Go        | odlife        |
|-------------------------|--------------------------------------------------------------------------------------------------------------|---------------|--------|-----------|---------------|
| Item No.                | GLD15335                                                                                                     |               |        |           |               |
| Product size            |                                                                                                              |               |        |           |               |
| (16.14*15.75*57.87INCH) |                                                                                                              |               |        |           |               |
| Colors                  | White, black, brown, gray                                                                                    |               |        |           |               |
| Function                | floor standing +Wall mount +over the door, for jewelry, accessories storage                                  |               |        |           |               |
| Material                | MDF+NC paiting Soft Inner velvet liner                                                                       |               |        |           |               |
| Organizer details       | Earring holders; Plastic tray organizers; Necklace hooks; Finger ring holders; Inner mirror.                 |               |        |           |               |
| Package size            | W41*D40*H147cm /(INCH:51.18"* 17.32"* 5.71")                                                                 |               |        |           |               |
| Package                 | Knock down package, poly bag, poly foam;<br>A=A master carton;1pc per carton; international drop test passed |               |        |           |               |
| Carton CBM              | $0.1 \text{m}^3$                                                                                             |               |        | N.W./G.W. | 12.2kgs/14kgs |
| 20GP                    | 280pcs                                                                                                       | <b>40HQ</b>   | 680pcs | MOQ       | 700 pieces    |