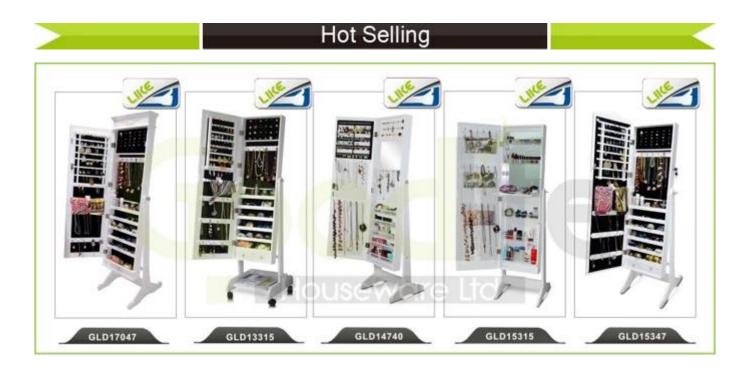

# Delicate craft storage jewelry cabinet with a length mirror GLD15335

- Full length dressing mirror and jewelry storage combined.

Lots of divided space and organizers perfect for organizing your favorite jewelry and makeu p.

### W41\*D40\*H147cm

| <b>Production Name</b>  | Delicate craft storage jewelry of<br>length mirror GLD15335                                                  | abinet with a | Brand  | Go        | odlife        |
|-------------------------|--------------------------------------------------------------------------------------------------------------|---------------|--------|-----------|---------------|
| Item No.                | GLD15335                                                                                                     |               |        |           |               |
| Product size            |                                                                                                              |               |        |           |               |
| (16.14*15.75*57.87INCH) |                                                                                                              |               |        |           |               |
| Colors                  | White, black, brown, gray                                                                                    |               |        |           |               |
| Function                | floor standing +Wall mount +over the door, for jewelry, accessories storage                                  |               |        |           |               |
| Material                | MDF+NC paiting Soft Inner velvet liner                                                                       |               |        |           |               |
| Organizer details       | Earring holders; Plastic tray organizers; Necklace hooks; Finger ring holders; Inner mirror.                 |               |        |           |               |
| Package size            | W41*D40*H147cm /(INCH:51.18"* 17.32"* 5.71")                                                                 |               |        |           |               |
| Package                 | Knock down package, poly bag, poly foam;<br>A=A master carton;1pc per carton; international drop test passed |               |        |           |               |
| Carton CBM              | $0.1 \text{m}^3$                                                                                             |               |        | N.W./G.W. | 12.2kgs/14kgs |
| 20GP                    | 280pcs                                                                                                       | <b>40HQ</b>   | 680pcs | MOQ       | 700 pieces    |