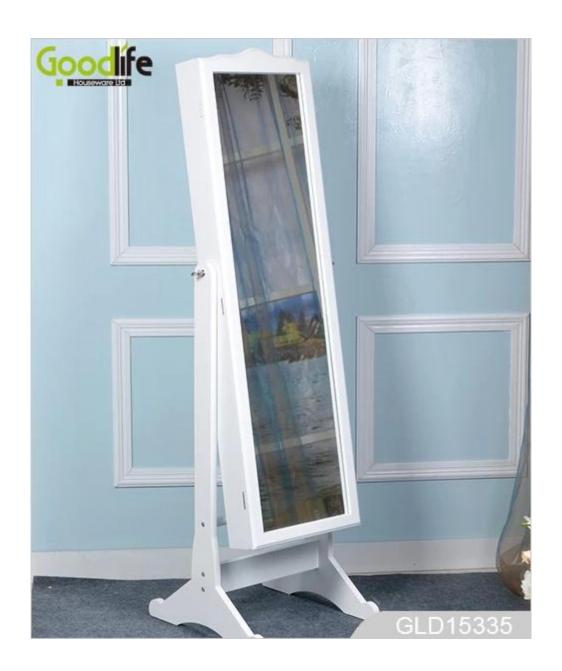

# Delicate craft storage jewelry cabinet with a length mirror GLD15335

- Full length dressing mirror and jewelry storage combined.

Lots of divided space and organizers perfect for organizing your favorite jewelry and makeu p.

### W41\*D40\*H147cm

| <b>Production Name</b>  | Delicate craft storage jewelry of<br>length mirror GLD15335                                                  | abinet with a | Brand  | Go        | odlife        |
|-------------------------|--------------------------------------------------------------------------------------------------------------|---------------|--------|-----------|---------------|
| Item No.                | GLD15335                                                                                                     |               |        |           |               |
| Product size            |                                                                                                              |               |        |           |               |
| (16.14*15.75*57.87INCH) |                                                                                                              |               |        |           |               |
| Colors                  | White, black, brown, gray                                                                                    |               |        |           |               |
| Function                | floor standing +Wall mount +over the door, for jewelry, accessories storage                                  |               |        |           |               |
| Material                | MDF+NC paiting Soft Inner velvet liner                                                                       |               |        |           |               |
| Organizer details       | Earring holders; Plastic tray organizers; Necklace hooks; Finger ring holders; Inner mirror.                 |               |        |           |               |
| Package size            | W41*D40*H147cm /(INCH:51.18"* 17.32"* 5.71")                                                                 |               |        |           |               |
| Package                 | Knock down package, poly bag, poly foam;<br>A=A master carton;1pc per carton; international drop test passed |               |        |           |               |
| Carton CBM              | $0.1 \text{m}^3$                                                                                             |               |        | N.W./G.W. | 12.2kgs/14kgs |
| 20GP                    | 280pcs                                                                                                       | <b>40HQ</b>   | 680pcs | MOQ       | 700 pieces    |