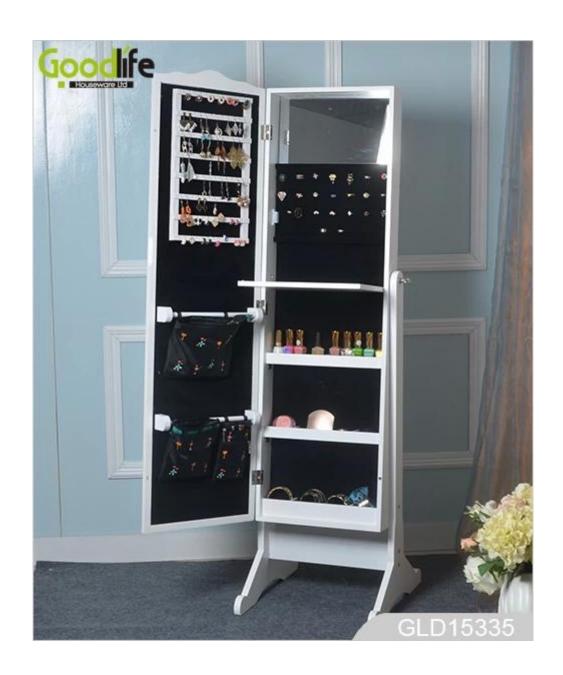

# Delicate craft storage jewelry cabinet with a length mirror GLD15335

- Full length dressing mirror and jewelry storage combined.

Lots of divided space and organizers perfect for organizing your favorite jewelry and makeu p.

### W41\*D40\*H147cm

| <b>Production Name</b>  | Delicate craft storage jewelry of<br>length mirror GLD15335                                                  | abinet with a | Brand  | Go        | odlife        |
|-------------------------|--------------------------------------------------------------------------------------------------------------|---------------|--------|-----------|---------------|
| Item No.                | GLD15335                                                                                                     |               |        |           |               |
| Product size            |                                                                                                              |               |        |           |               |
| (16.14*15.75*57.87INCH) |                                                                                                              |               |        |           |               |
| Colors                  | White, black, brown, gray                                                                                    |               |        |           |               |
| Function                | floor standing +Wall mount +over the door, for jewelry, accessories storage                                  |               |        |           |               |
| Material                | MDF+NC paiting Soft Inner velvet liner                                                                       |               |        |           |               |
| Organizer details       | Earring holders; Plastic tray organizers; Necklace hooks; Finger ring holders; Inner mirror.                 |               |        |           |               |
| Package size            | W41*D40*H147cm /(INCH:51.18"* 17.32"* 5.71")                                                                 |               |        |           |               |
| Package                 | Knock down package, poly bag, poly foam;<br>A=A master carton;1pc per carton; international drop test passed |               |        |           |               |
| Carton CBM              | $0.1 \text{m}^3$                                                                                             |               |        | N.W./G.W. | 12.2kgs/14kgs |
| 20GP                    | 280pcs                                                                                                       | <b>40HQ</b>   | 680pcs | MOQ       | 700 pieces    |