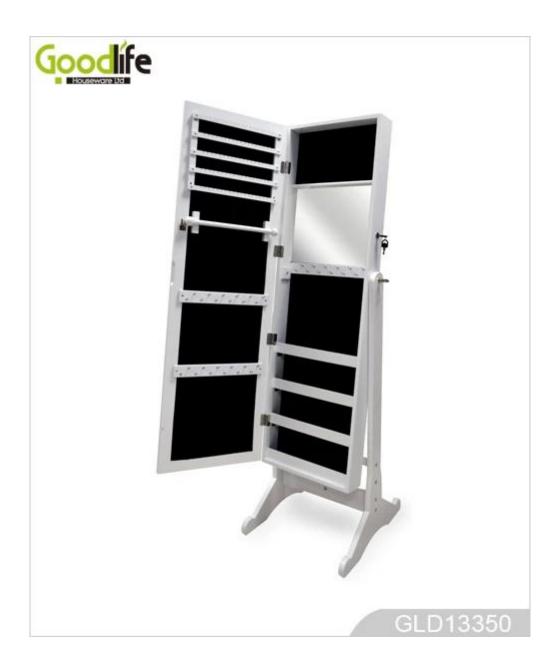

# Delicate craft storage jewelry cabinet with a length mirror GLD15335

- Full length dressing mirror and jewelry storage combined.

Lots of divided space and organizers perfect for organizing your favorite jewelry and makeu p.

### W41\*D40\*H147cm

| <b>Production Name</b>  | Delicate craft storage jewelry of<br>length mirror GLD15335                                                  | abinet with a | Brand  | Go        | odlife        |
|-------------------------|--------------------------------------------------------------------------------------------------------------|---------------|--------|-----------|---------------|
| Item No.                | GLD15335                                                                                                     |               |        |           |               |
| Product size            |                                                                                                              |               |        |           |               |
| (16.14*15.75*57.87INCH) |                                                                                                              |               |        |           |               |
| Colors                  | White, black, brown, gray                                                                                    |               |        |           |               |
| Function                | floor standing +Wall mount +over the door, for jewelry, accessories storage                                  |               |        |           |               |
| Material                | MDF+NC paiting Soft Inner velvet liner                                                                       |               |        |           |               |
| Organizer details       | Earring holders; Plastic tray organizers; Necklace hooks; Finger ring holders; Inner mirror.                 |               |        |           |               |
| Package size            | W41*D40*H147cm /(INCH:51.18"* 17.32"* 5.71")                                                                 |               |        |           |               |
| Package                 | Knock down package, poly bag, poly foam;<br>A=A master carton;1pc per carton; international drop test passed |               |        |           |               |
| Carton CBM              | $0.1 \text{m}^3$                                                                                             |               |        | N.W./G.W. | 12.2kgs/14kgs |
| 20GP                    | 280pcs                                                                                                       | <b>40HQ</b>   | 680pcs | MOQ       | 700 pieces    |