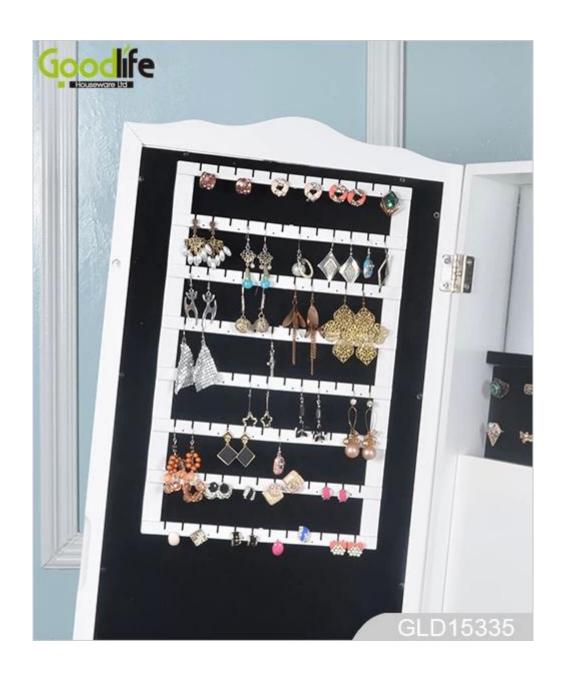

### W41\*D40\*H147cm

| <b>Production Name</b>  | Delicate craft storage jewelry of<br>length mirror GLD15335                                                  | abinet with a | Brand  | Go        | odlife        |
|-------------------------|--------------------------------------------------------------------------------------------------------------|---------------|--------|-----------|---------------|
| Item No.                | GLD15335                                                                                                     |               |        |           |               |
| Product size            |                                                                                                              |               |        |           |               |
| (16.14*15.75*57.87INCH) |                                                                                                              |               |        |           |               |
| Colors                  | White, black, brown, gray                                                                                    |               |        |           |               |
| Function                | floor standing +Wall mount +over the door, for jewelry, accessories storage                                  |               |        |           |               |
| Material                | MDF+NC paiting Soft Inner velvet liner                                                                       |               |        |           |               |
| Organizer details       | Earring holders; Plastic tray organizers; Necklace hooks; Finger ring holders; Inner mirror.                 |               |        |           |               |
| Package size            | W41*D40*H147cm /(INCH:51.18"* 17.32"* 5.71")                                                                 |               |        |           |               |
| Package                 | Knock down package, poly bag, poly foam;<br>A=A master carton;1pc per carton; international drop test passed |               |        |           |               |
| Carton CBM              | $0.1 \text{m}^3$                                                                                             |               |        | N.W./G.W. | 12.2kgs/14kgs |
| 20GP                    | 280pcs                                                                                                       | <b>40HQ</b>   | 680pcs | MOQ       | 700 pieces    |