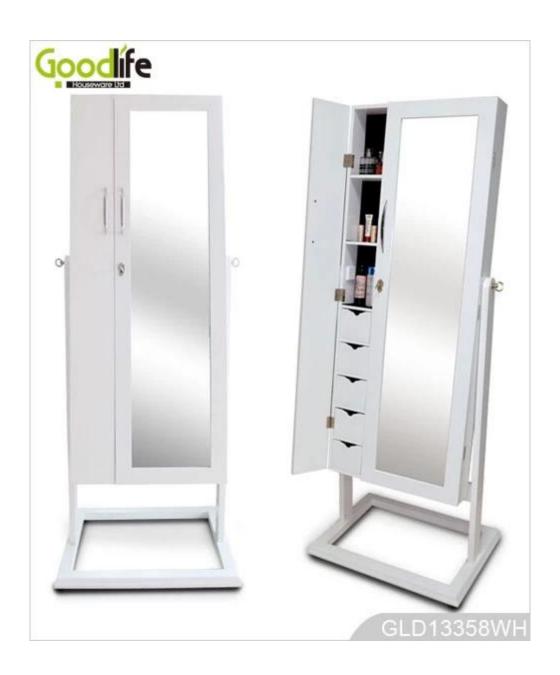

## **Product Features**

| <b>Production Name</b> | Standing wooden with full length m                                                                                       |      | Brand  | Goodlife  |            |
|------------------------|--------------------------------------------------------------------------------------------------------------------------|------|--------|-----------|------------|
| Item No.               | GLD13358                                                                                                                 |      |        |           |            |
| Product size           | H152*W56.8*D44.8 CM (Inch: H59.8*W22.4*D17.6)                                                                            |      |        |           |            |
| Colors                 | White, black, brown, cherry, pink, blue, silver, golden                                                                  |      |        |           |            |
| Function               | Floor standing; For makeup/ jewelry/keys/personal accessories organize and storage.                                      |      |        |           |            |
| Material               | EU-standard MDF ;Eco-friendly painting                                                                                   |      |        |           |            |
| Organizer details      | earing holder; necklace hooks;<br>finger ring holder; divided organizers;<br>5 drawers;<br>With or without photo frames. |      |        |           |            |
| Package size           | 130.5*54.5*17 CM (Inch: 51.38*21.46*6.69)                                                                                |      |        |           |            |
| Package                | KD package;<br>1piece per 1 PE bag; 1piece per 1 carton;<br>Poly foam protecting; strong master carton                   |      |        |           |            |
| Carton CBM             | 0.121m³                                                                                                                  |      |        | N.W./G.W. | 18kgs/19kg |
| 20GP                   | 240pcs                                                                                                                   | 40HQ | 510pcs | MOQ       | 100 pcs    |