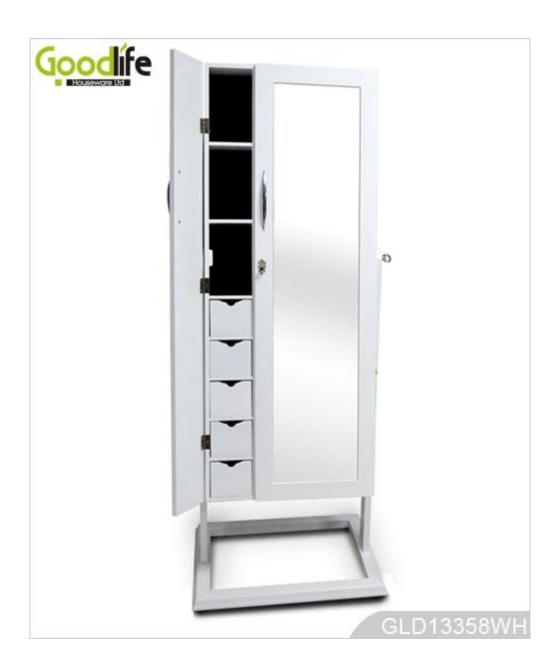

## **Product Features**

| <b>Production Name</b> | Standing wooden with full length m                                                                                       |      | Brand  | Goodlife  |            |
|------------------------|--------------------------------------------------------------------------------------------------------------------------|------|--------|-----------|------------|
| Item No.               | GLD13358                                                                                                                 |      |        |           |            |
| Product size           | H152*W56.8*D44.8 CM (Inch: H59.8*W22.4*D17.6)                                                                            |      |        |           |            |
| Colors                 | White, black, brown, cherry, pink, blue, silver, golden                                                                  |      |        |           |            |
| Function               | Floor standing; For makeup/ jewelry/keys/personal accessories organize and storage.                                      |      |        |           |            |
| Material               | EU-standard MDF ;Eco-friendly painting                                                                                   |      |        |           |            |
| Organizer details      | earing holder; necklace hooks;<br>finger ring holder; divided organizers;<br>5 drawers;<br>With or without photo frames. |      |        |           |            |
| Package size           | 130.5*54.5*17 CM (Inch: 51.38*21.46*6.69)                                                                                |      |        |           |            |
| Package                | KD package;<br>1piece per 1 PE bag; 1piece per 1 carton;<br>Poly foam protecting; strong master carton                   |      |        |           |            |
| Carton CBM             | 0.121m³                                                                                                                  |      |        | N.W./G.W. | 18kgs/19kg |
| 20GP                   | 240pcs                                                                                                                   | 40HQ | 510pcs | MOQ       | 100 pcs    |