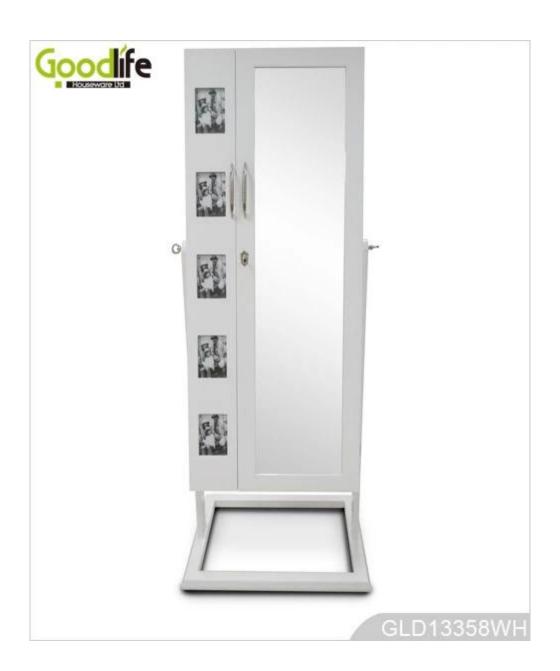

# **SOLUTIONS FOR YOUR GOODLIFE!**

- Full length dressing mirror and jewelry storage cabinet combined.
- Lots of divided space and organizers perfect for storing jewelry.
- Floor standing.
- Safe package with poly foam and strong carton.
- Printed assembly instruction manual included.

## **Product Features**

| <b>Production Name</b> | Standing wooden with full length m                                                                                       |      | Brand  | Goodlife  |            |
|------------------------|--------------------------------------------------------------------------------------------------------------------------|------|--------|-----------|------------|
| Item No.               | GLD13358                                                                                                                 |      |        |           |            |
| Product size           | H152*W56.8*D44.8 CM (Inch: H59.8*W22.4*D17.6)                                                                            |      |        |           |            |
| Colors                 | White, black, brown, cherry, pink, blue, silver, golden                                                                  |      |        |           |            |
| Function               | Floor standing; For makeup/ jewelry/keys/personal accessories organize and storage.                                      |      |        |           |            |
| Material               | EU-standard MDF ;Eco-friendly painting                                                                                   |      |        |           |            |
| Organizer details      | earing holder; necklace hooks;<br>finger ring holder; divided organizers;<br>5 drawers;<br>With or without photo frames. |      |        |           |            |
| Package size           | 130.5*54.5*17 CM (Inch: 51.38*21.46*6.69)                                                                                |      |        |           |            |
| Package                | KD package;<br>1piece per 1 PE bag; 1piece per 1 carton;<br>Poly foam protecting; strong master carton                   |      |        |           |            |
| Carton CBM             | 0.121m³                                                                                                                  |      |        | N.W./G.W. | 18kgs/19kg |
| 20GP                   | 240pcs                                                                                                                   | 40HQ | 510pcs | MOQ       | 100 pcs    |