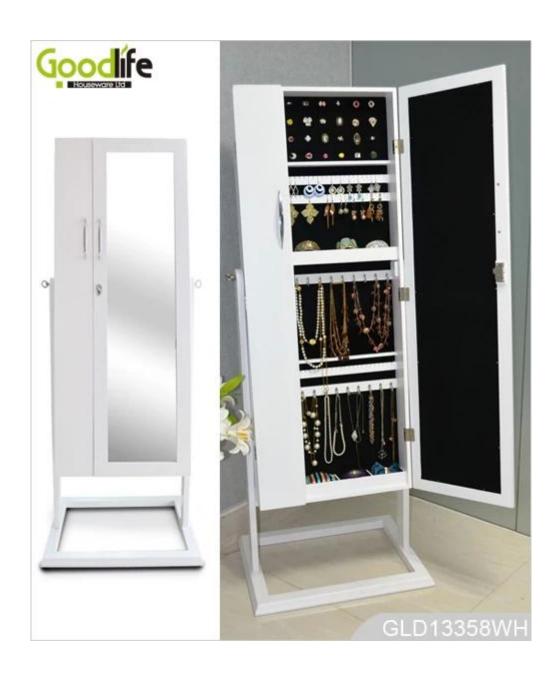

# **SOLUTIONS FOR YOUR GOODLIFE!**

- Full length dressing mirror and jewelry storage cabinet combined.
- Lots of divided space and organizers perfect for storing jewelry.
- Floor standing.
- Safe package with poly foam and strong carton.
- Printed assembly instruction manual included.

## **Product Features**

| <b>Production Name</b> | Standing wooden with full length m                                                                                       |      | Brand  | Goodlife  |            |
|------------------------|--------------------------------------------------------------------------------------------------------------------------|------|--------|-----------|------------|
| Item No.               | GLD13358                                                                                                                 |      |        |           |            |
| Product size           | H152*W56.8*D44.8 CM (Inch: H59.8*W22.4*D17.6)                                                                            |      |        |           |            |
| Colors                 | White, black, brown, cherry, pink, blue, silver, golden                                                                  |      |        |           |            |
| Function               | Floor standing; For makeup/ jewelry/keys/personal accessories organize and storage.                                      |      |        |           |            |
| Material               | EU-standard MDF ;Eco-friendly painting                                                                                   |      |        |           |            |
| Organizer details      | earing holder; necklace hooks;<br>finger ring holder; divided organizers;<br>5 drawers;<br>With or without photo frames. |      |        |           |            |
| Package size           | 130.5*54.5*17 CM (Inch: 51.38*21.46*6.69)                                                                                |      |        |           |            |
| Package                | KD package;<br>1piece per 1 PE bag; 1piece per 1 carton;<br>Poly foam protecting; strong master carton                   |      |        |           |            |
| Carton CBM             | 0.121m³                                                                                                                  |      |        | N.W./G.W. | 18kgs/19kg |
| 20GP                   | 240pcs                                                                                                                   | 40HQ | 510pcs | MOQ       | 100 pcs    |