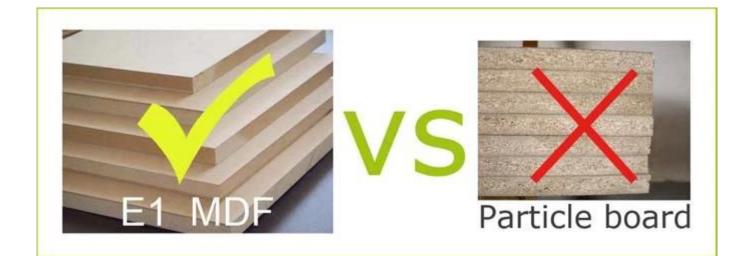

## Material

#### **OVERVIEW:**

- 1. Solid wood desktop + solid wood foot + E1 MDF board table body;
- 2. The middle of the desktop is a cover mirror panel with a support rod;
- 3. The table body is full, the foot is disassembled, and the foot pin is at the bottom of the foot;
- 4. The foot of the stool is solid wood, PU skin soft bag;
- 5. With a complete set of hardware;
- 6. NC paint;

### **Product Features**

| Product's name    | Bedroom furniture modern n<br>makeup vanity table wholesa              | -          | brand   | GoodLife    |
|-------------------|------------------------------------------------------------------------|------------|---------|-------------|
| Item number.      | GLT18601                                                               |            |         |             |
| colors            | White, black, brown,gray                                               |            |         |             |
| Function          | Home furniture. Bedroom furniture, makeup tables.                      |            |         |             |
| Material          | E1 MDF panel, NC spray paint                                           |            |         |             |
| Organizer details | makeup cabinet with mirror                                             |            |         |             |
| Product Size      | table[]100*40*76<br>stool[]40*30*40<br>39.37*15.75*29.92INCH           |            |         |             |
| Package size      |                                                                        |            |         |             |
| Package           | KD package;1 cartons/set.packed with polyfoam and strong master carton |            |         |             |
| Carton CBM        | 0.165m <sup>3</sup> / set                                              |            |         |             |
| 20GP              | 337sets                                                                | N.W. /G.W. | 14.5 kg | s / 15.0kgs |
| 40HQ              | 819sets                                                                | MOQ        | 200 PC  | S           |