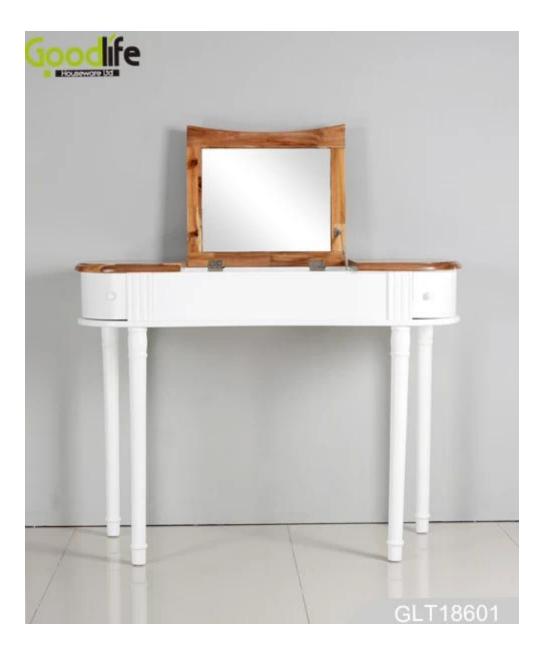

### Bedroom furniture modern makeup table makeup vanity table wholesale GLT18601

#### **OVERVIEW:**

- 1. Solid wood desktop + solid wood foot + E1 MDF board table body;
- 2. The middle of the desktop is a cover mirror panel with a support rod;
- 3. The table body is full, the foot is disassembled, and the foot pin is at the bottom of the foot;
- 4. The foot of the stool is solid wood, PU skin soft bag;
- 5. With a complete set of hardware;
- 6. NC paint;

### **Product Features**

| Product's name    | Bedroom furniture modern n<br>makeup vanity table wholesa              | -          | brand   | GoodLife    |
|-------------------|------------------------------------------------------------------------|------------|---------|-------------|
| Item number.      | GLT18601                                                               |            |         |             |
| colors            | White, black, brown,gray                                               |            |         |             |
| Function          | Home furniture. Bedroom furniture, makeup tables.                      |            |         |             |
| Material          | E1 MDF panel, NC spray paint                                           |            |         |             |
| Organizer details | makeup cabinet with mirror                                             |            |         |             |
| Product Size      | table[]100*40*76<br>stool[]40*30*40<br>39.37*15.75*29.92INCH           |            |         |             |
| Package size      |                                                                        |            |         |             |
| Package           | KD package;1 cartons/set.packed with polyfoam and strong master carton |            |         |             |
| Carton CBM        | 0.165m <sup>3</sup> / set                                              |            |         |             |
| 20GP              | 337sets                                                                | N.W. /G.W. | 14.5 kg | s / 15.0kgs |
| 40HQ              | 819sets                                                                | MOQ        | 200 PC  | S           |