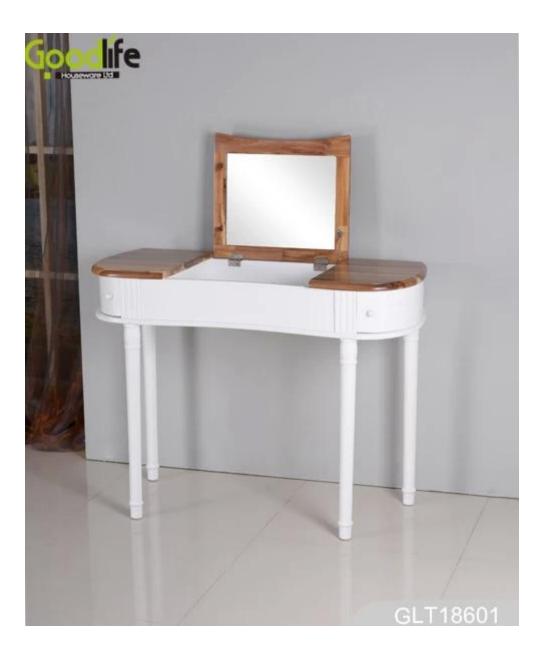

#### **OVERVIEW:**

- 1. Solid wood desktop + solid wood foot + E1 MDF board table body;
- 2. The middle of the desktop is a cover mirror panel with a support rod;
- 3. The table body is full, the foot is disassembled, and the foot pin is at the bottom of the foot;
- 4. The foot of the stool is solid wood, PU skin soft bag;
- 5. With a complete set of hardware;
- 6. NC paint;

### **Product Features**

| Product's name    | Bedroom furniture modern n<br>makeup vanity table wholesa              | -          | brand   | GoodLife    |
|-------------------|------------------------------------------------------------------------|------------|---------|-------------|
| Item number.      | GLT18601                                                               |            |         |             |
| colors            | White, black, brown,gray                                               |            |         |             |
| Function          | Home furniture. Bedroom furniture, makeup tables.                      |            |         |             |
| Material          | E1 MDF panel, NC spray paint                                           |            |         |             |
| Organizer details | makeup cabinet with mirror                                             |            |         |             |
| Product Size      | table[]100*40*76<br>stool[]40*30*40<br>39.37*15.75*29.92INCH           |            |         |             |
| Package size      |                                                                        |            |         |             |
| Package           | KD package;1 cartons/set.packed with polyfoam and strong master carton |            |         |             |
| Carton CBM        | 0.165m <sup>3</sup> / set                                              |            |         |             |
| 20GP              | 337sets                                                                | N.W. /G.W. | 14.5 kg | s / 15.0kgs |
| 40HQ              | 819sets                                                                | MOQ        | 200 PC  | S           |