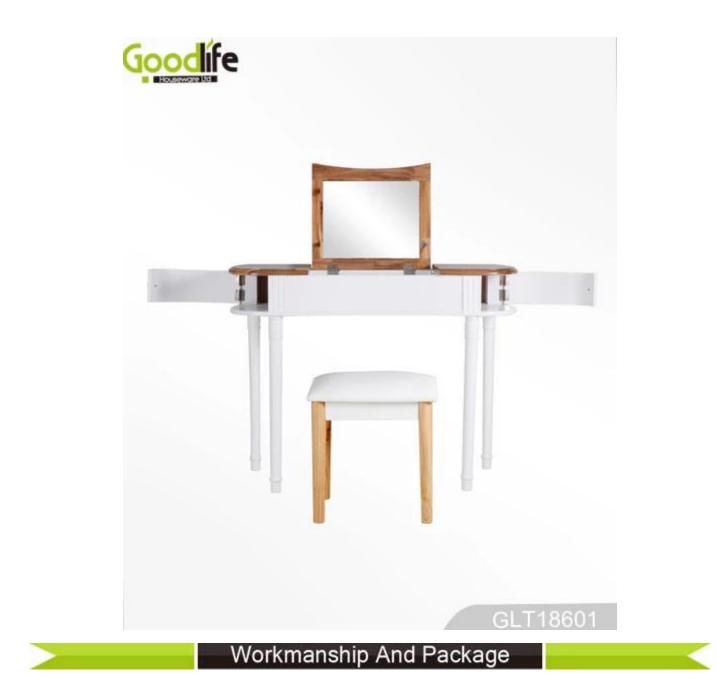

### Bedroom furniture modern makeup table makeup vanity table wholesale GLT18601

#### **OVERVIEW:**

- 1. Solid wood desktop + solid wood foot + E1 MDF board table body;
- 2. The middle of the desktop is a cover mirror panel with a support rod;
- 3. The table body is full, the foot is disassembled, and the foot pin is at the bottom of the foot;
- 4. The foot of the stool is solid wood, PU skin soft bag;
- 5. With a complete set of hardware;
- 6. NC paint;

### **Product Features**

| Product's name    | Bedroom furniture modern n<br>makeup vanity table wholesa              | -          | brand   | GoodLife    |
|-------------------|------------------------------------------------------------------------|------------|---------|-------------|
| Item number.      | GLT18601                                                               |            |         |             |
| colors            | White, black, brown,gray                                               |            |         |             |
| Function          | Home furniture. Bedroom furniture, makeup tables.                      |            |         |             |
| Material          | E1 MDF panel, NC spray paint                                           |            |         |             |
| Organizer details | makeup cabinet with mirror                                             |            |         |             |
| Product Size      | table[]100*40*76<br>stool[]40*30*40<br>39.37*15.75*29.92INCH           |            |         |             |
| Package size      |                                                                        |            |         |             |
| Package           | KD package;1 cartons/set.packed with polyfoam and strong master carton |            |         |             |
| Carton CBM        | 0.165m <sup>3</sup> / set                                              |            |         |             |
| 20GP              | 337sets                                                                | N.W. /G.W. | 14.5 kg | s / 15.0kgs |
| 40HQ              | 819sets                                                                | MOQ        | 200 PC  | S           |