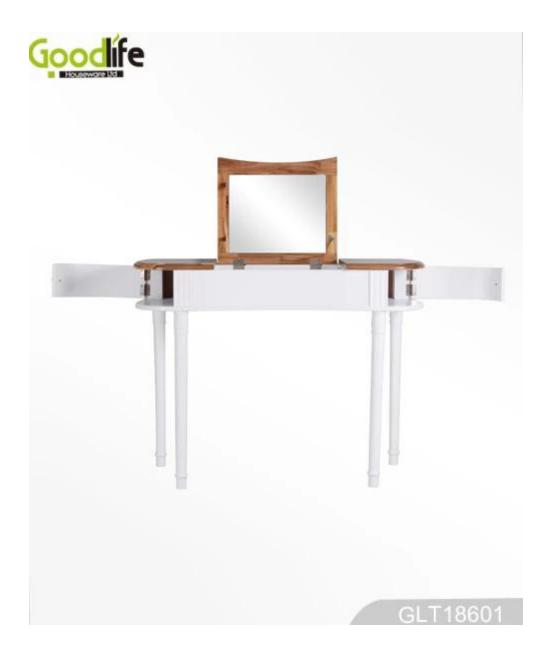

#### **OVERVIEW:**

- 1. Solid wood desktop + solid wood foot + E1 MDF board table body;
- 2. The middle of the desktop is a cover mirror panel with a support rod;
- 3. The table body is full, the foot is disassembled, and the foot pin is at the bottom of the foot;
- 4. The foot of the stool is solid wood, PU skin soft bag;
- 5. With a complete set of hardware;
- 6. NC paint;

### **Product Features**

| Product's name    | Bedroom furniture modern n<br>makeup vanity table wholesa              | -          | brand   | GoodLife    |
|-------------------|------------------------------------------------------------------------|------------|---------|-------------|
| Item number.      | GLT18601                                                               |            |         |             |
| colors            | White, black, brown,gray                                               |            |         |             |
| Function          | Home furniture. Bedroom furniture, makeup tables.                      |            |         |             |
| Material          | E1 MDF panel, NC spray paint                                           |            |         |             |
| Organizer details | makeup cabinet with mirror                                             |            |         |             |
| Product Size      | table[]100*40*76<br>stool[]40*30*40<br>39.37*15.75*29.92INCH           |            |         |             |
| Package size      |                                                                        |            |         |             |
| Package           | KD package;1 cartons/set.packed with polyfoam and strong master carton |            |         |             |
| Carton CBM        | 0.165m <sup>3</sup> / set                                              |            |         |             |
| 20GP              | 337sets                                                                | N.W. /G.W. | 14.5 kg | s / 15.0kgs |
| 40HQ              | 819sets                                                                | MOQ        | 200 PC  | S           |