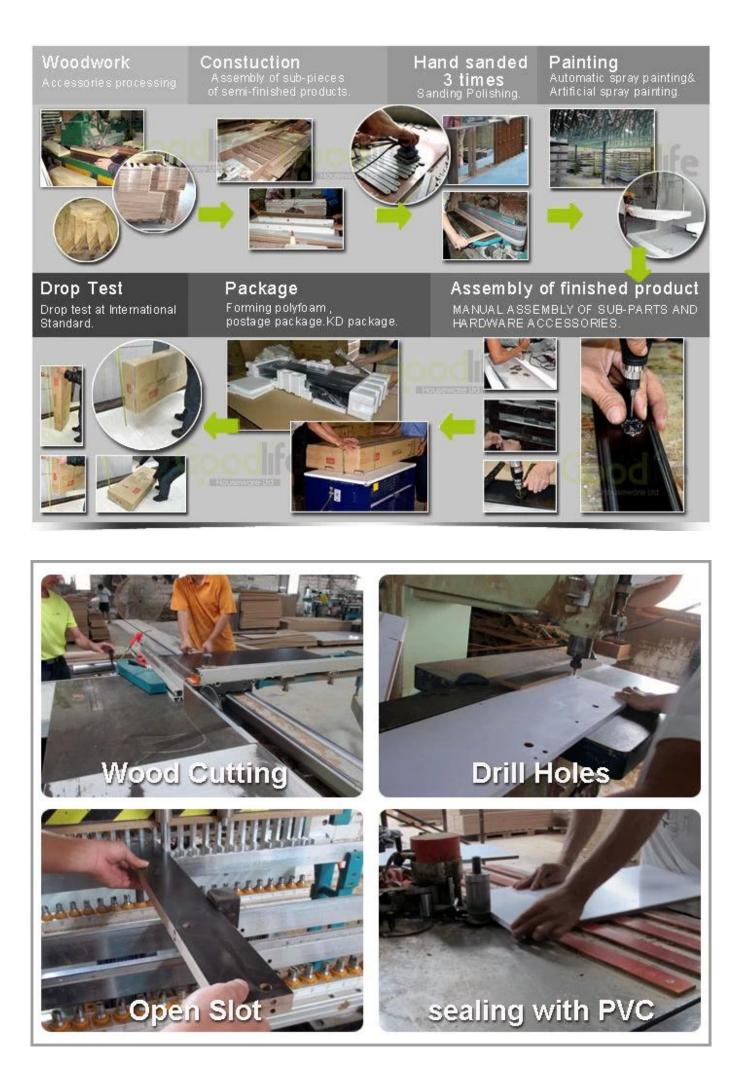

### **Package information:**

- 1. Forming polyfoam for the post package
- 2. 6-side strong polyfoam are used for safety package during transportation.
- 3. assembled kit and user manual are available for each office.

#### production lead time

1. 25 ~ 50 days after deposit received.

2. Normal in the production lead time production line is 15 days after deposit received.