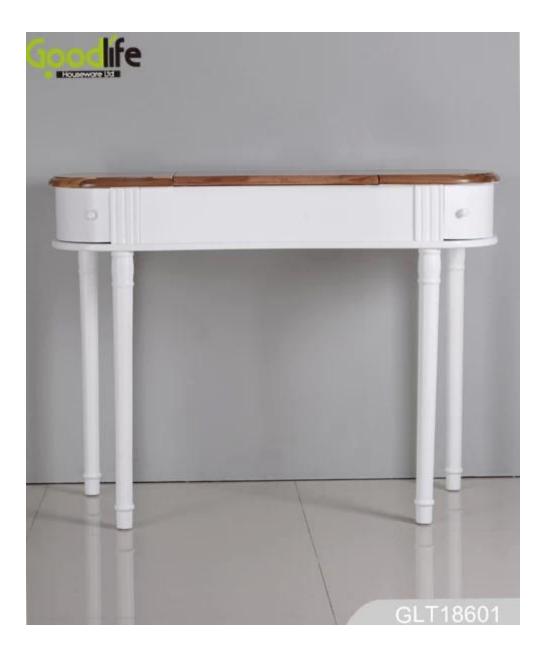

#### **OVERVIEW:**

- 1. Solid wood desktop + solid wood foot + E1 MDF board table body;
- 2. The middle of the desktop is a cover mirror panel with a support rod;
- 3. The table body is full, the foot is disassembled, and the foot pin is at the bottom of the foot;
- 4. The foot of the stool is solid wood, PU skin soft bag;
- 5. With a complete set of hardware;
- 6. NC paint;

### **Product Features**

| Product's name    | Bedroom furniture modern n<br>makeup vanity table wholesa              | -          | brand   | GoodLife    |
|-------------------|------------------------------------------------------------------------|------------|---------|-------------|
| Item number.      | GLT18601                                                               |            |         |             |
| colors            | White, black, brown,gray                                               |            |         |             |
| Function          | Home furniture. Bedroom furniture, makeup tables.                      |            |         |             |
| Material          | E1 MDF panel, NC spray paint                                           |            |         |             |
| Organizer details | makeup cabinet with mirror                                             |            |         |             |
| Product Size      | table[]100*40*76<br>stool[]40*30*40<br>39.37*15.75*29.92INCH           |            |         |             |
| Package size      |                                                                        |            |         |             |
| Package           | KD package;1 cartons/set.packed with polyfoam and strong master carton |            |         |             |
| Carton CBM        | 0.165m <sup>3</sup> / set                                              |            |         |             |
| 20GP              | 337sets                                                                | N.W. /G.W. | 14.5 kg | s / 15.0kgs |
| 40HQ              | 819sets                                                                | MOQ        | 200 PC  | S           |