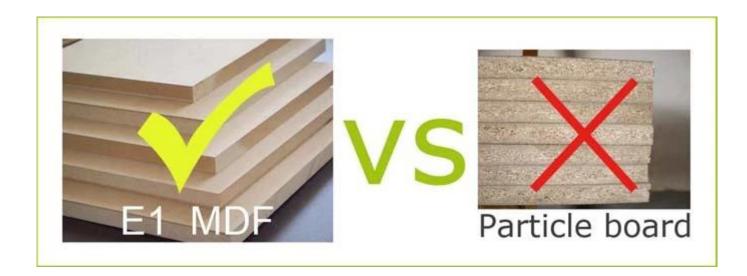

white,
Floor standing, for cosmetics and organizer and storage
EU standard NC painting Colors Function

Material

E1 MDF panel

A table, three dressing mirror, A stool. Organizer details

Package size:88.00\*57.00\*27.0cm

# Material

Certificates