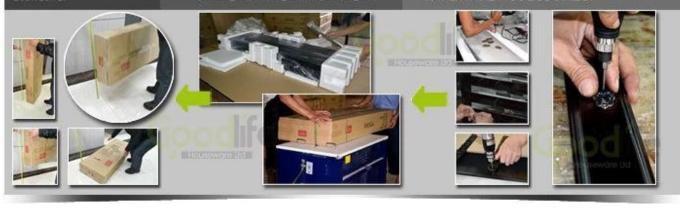

## Package

Forming polyfoam , postage package. KD package.

MANUAL ASSEMBLY OF SUB-PARTS AND HARDWARE ACCESSORIES.

## **Package information:**

- 1. Forming polyfoam for the post package
- 2. 6-side strong polyfoam are used for safe package during transportation.
- 3. Assembled kit and User Manual are available for each cabinet.