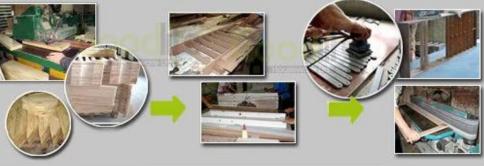

## Woodwork

#### Constuction

# Hand sanded

3 times Sanding Polishing.

#### Painting

Automatic spray painting& Artificial spray painting