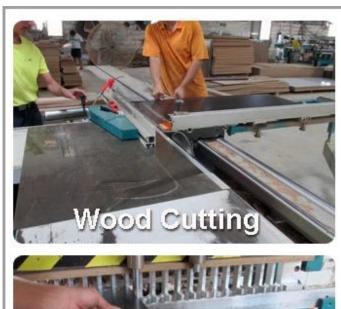

0\*W90\*H145 Stool size[W40\*D30\*H44 35.43\*15.75\*57.09INCH

white,
Floor standing, for cosmetics and organizer and storage
EU standard NC painting Colors Function

Material

E1 MDF panel

A table, three dressing mirror, A stool. Organizer details

Package size:88.00\*57.00\*27.0cm

.KD package, each pieces packed in polybag with

Package warning text,18kgs forming polyfoam, A=A double

wall strong master carton can pass international standard carton drop test

Goodlife

40HQ

## Woodwork

#### Constuction

# Hand sanded

3 times Sanding Polishing.

#### Painting

Automatic spray painting& Artificial spray painting



# Drop Test

Drop test at International Standard.

## Package

Forming polyfoam , postage package. KD package.



MANUAL ASSEMBLY OF SUB-PARTS AND HARDWARE ACCESSORIES.











# Material



Certificates











# Our team













### **Our Business services:**

- 1. Your inquiry related to our products or prices will be replied in 12hours in working date.
- 2. Experience sales answer your inquiry and give you related business service.
- 3. OEM&ODM are welcome, we have over 10 years' experience working with OEM project.
- 4. We are looking for the sales exclusive of our ODM <u>wooden mirror jewelry</u> <u>cabinet</u>.
- 5. Sales exclusive agent sales right have been protect.

## **Package information:**

- 1. Forming polyfoam for the post package
- 2. 6-side strong polyfoam are used for safe package during transportation.
- 3. Assembled kit and User Manual are available for each cabinet.

### **Production lead time**

- 1.  $25\sim50$  days after