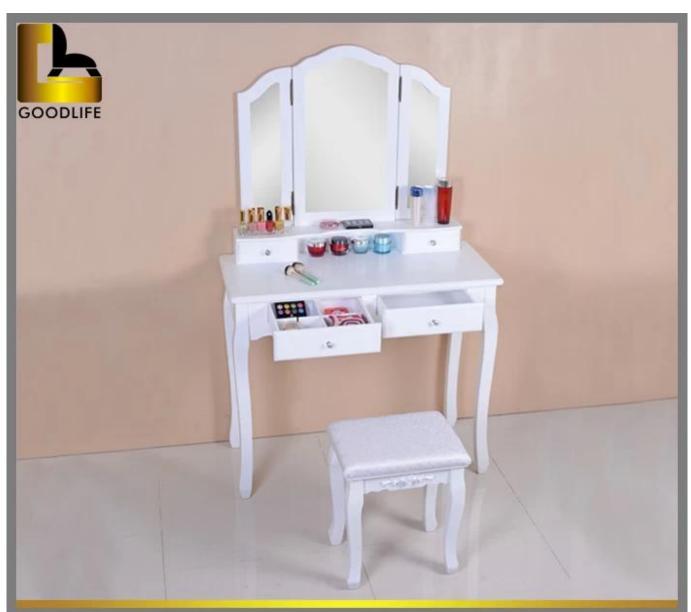

# **SOLUTIONS FOR YOUR GOODLIFE!**

- Modern and simple design.
- The table can be a dresser with the mirror, and can be a study or work desk.
- Made of MDF wood with solid wood stand.
- Knocked-down package with poly foam protected and strong carton.
- Assembling Instruction included.

**Production Name** Dressing and Makeup Case french furniture with drawers from China supplier GLT18570 Brand

GLT18570 Item No.

Product size

Table size[D40\*W90\*H145 Stool size[W40\*D30\*H44 35.43\*15.75\*57.09INCH

white,
Floor standing, for cosmetics and organizer and storage
EU standard NC painting Colors Function

Material

E1 MDF panel

A table, three dressing mirror, A stool. Organizer details

Package size:88.00\*57.00\*27.0cm