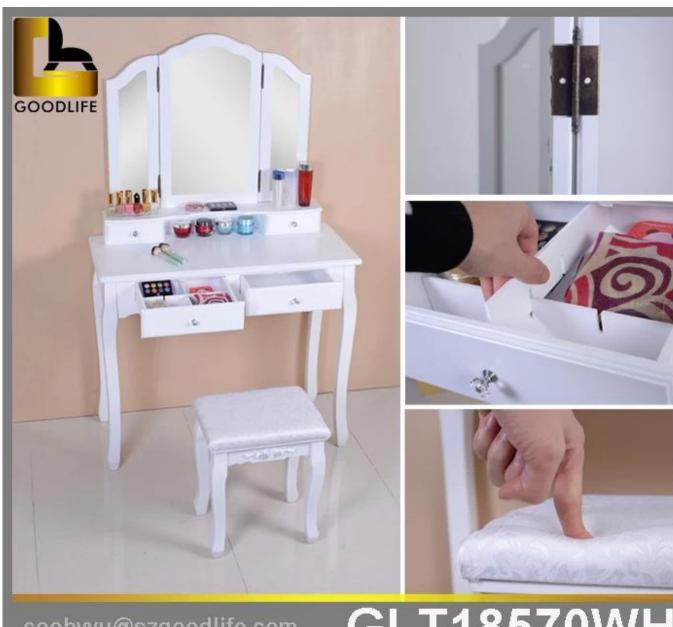

# **SOLUTIONS FOR YOUR GOODLIFE!**

- Modern and simple design.
- The table can be a dresser with the mirror, and can be a study or work desk.
- Made of MDF wood with solid wood stand.
- Knocked-down package with poly foam protected and strong carton.
- Assembling Instruction included.

**Production Name** Dressing and Makeup Case french furniture with drawers from China supplier GLT18570 Brand

GLT18570 Item No.

Product size

Table size[D40\*W90\*H145 Stool size[W40\*D30\*H44 35.43\*15.75\*57.09INCH

white,
Floor standing, for cosmetics and organizer and storage
EU standard NC painting Colors Function

Material

E1 MDF panel

A table, three dressing mirror, A stool. Organizer details

Package size:88.00\*57.00\*27.0cm

## **Package information:**

- 1. Forming polyfoam for the post package
- 2. 6-side strong polyfoam are used for safe package during transportation.
- 3. Assembled kit and User Manual are available for each cabinet.