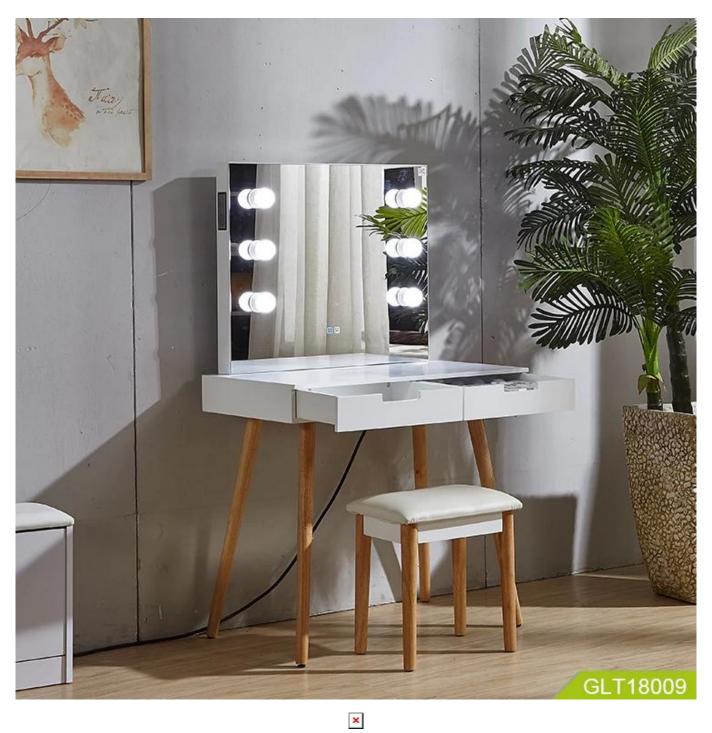

# Dressing mirror table connecting Bluetooth with Speaker

# **Product Features**

Speaker

Item No. GLT18009

Product Size: W70.5\*D6.3\*HD60.5 CM

Colors White Black Brown Function For dressing,

Material MDF with painting;

3mm silver mirror; Bluetooth speaker;

LED light can be adjust light

Organizer details MDF Board with hand painting

LED E27 can be replaced;

With 6 LED adjustable light ,Bulid in bluetooth with speaker.

With UL/CE certificate Charge , 2 USB charger

Storage shelf for make up and button