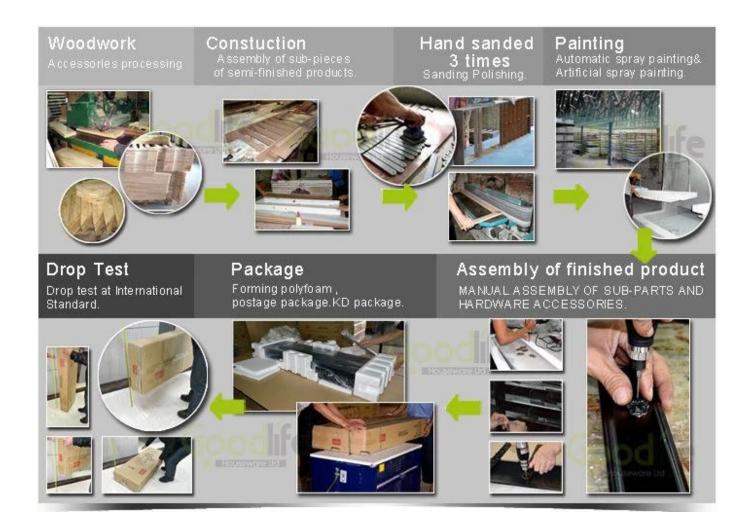

 $\ensuremath{\mathsf{KD}}$  package , mail order package with PE Package

stretched film, polyfoam and strong master carton 0.165 CBM**Carton CBM** 29KG / 31.6KG N.W./G.W.

**40HQ 20GP** 170PCS 412PCS

Workmanship And Package

### **Package information:**

- 1. Forming polyfoam for the post package
- 2. 6 sides strong polyfoam for safety package during transportation.
- 3. Assemblev kit and User manu are available for each cabinet.