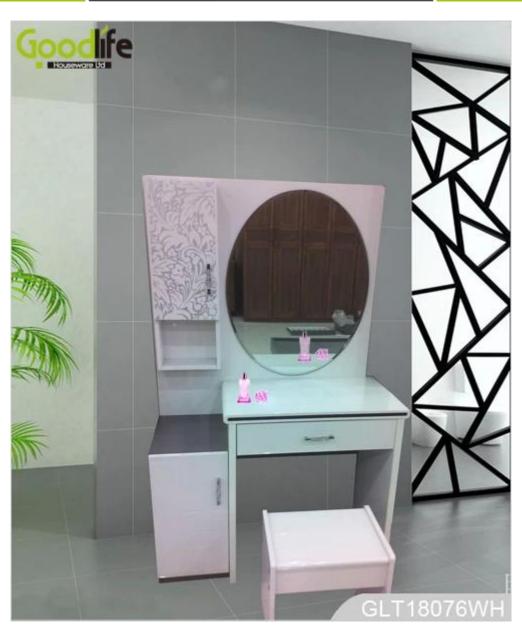

# **SOLUTIONS FOR YOUR GOODLIFE!**

- 1.New Design wooden dressing table with makeup mirror is made of MDF with 4mm silvery mirror.
- 2.A drawer for your earings, necklace ,bracelets , glasses , ties,scarfs , watches, glass perfum e
  - and all your accessories.
- 3.Two small cabinet for displaying your big cosmetics and other dress up goods.
- 4. MDF cabinet and a stool
- 5.A wooden tank for placing small accessories.
- 6.KD package ,mail order package with assembly instruction

### **Product Features**

New design wooden dressing table with makeup mirror GLT18076 Floor standing E1 MDF panel with mirror Goodlife **Production Name** Brand

Item No
Function
Material
Metal part

Screw set Whole size Packing size H85\* L100\*\*W35cm L108\* W43\*H35.5cm H33.5'\*L39.4'\*W13.8' L42.5'\* W17'\*H14' Dimension