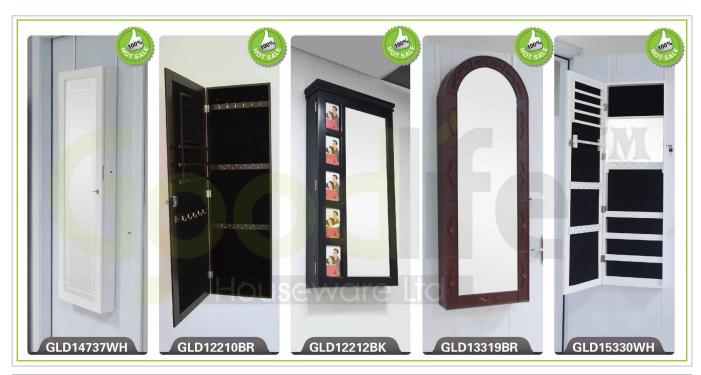

# **SOLUTIONS FOR YOUR GOODLIFE!**

- 1.New Design wooden dressing table with makeup mirror is made of MDF with 4mm silvery mirror.
- 2.A drawer for your earings, necklace ,bracelets , glasses , ties,scarfs , watches, glass perfum e
  - and all your accessories.
- 3.Two small cabinet for displaying your big cosmetics and other dress up goods.
- 4. MDF cabinet and a stool
- 5.A wooden tank for placing small accessories.
- 6.KD package ,mail order package with assembly instruction