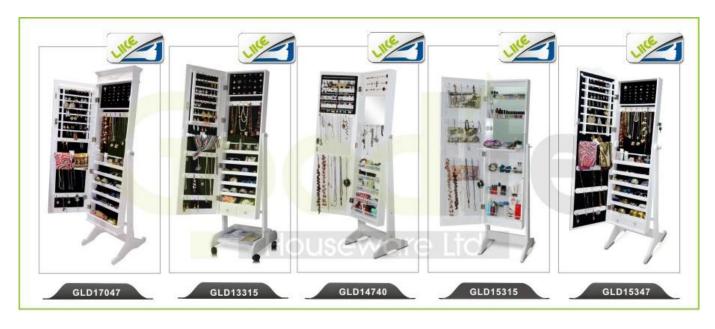

# **SOLUTIONS FOR YOUR GOODLIFE!**

- 1.New Design wooden dressing table with makeup mirror is made of MDF with 4mm silvery mirror.
- 2.A drawer for your earings, necklace ,bracelets , glasses , ties,scarfs , watches, glass perfum e
  - and all your accessories.
- 3.Two small cabinet for displaying your big cosmetics and other dress up goods.
- 4. MDF cabinet and a stool
- 5.A wooden tank for placing small accessories.
- 6.KD package ,mail order package with assembly instruction

### **Product Features**

New design wooden dressing table with makeup mirror GLT18076 Floor standing E1 MDF panel with mirror Goodlife **Production Name** Brand

Item No
Function
Material
Metal part

Screw set Whole size Packing size H85\* L100\*\*W35cm L108\* W43\*H35.5cm H33.5'\*L39.4'\*W13.8' L42.5'\* W17'\*H14' Dimension