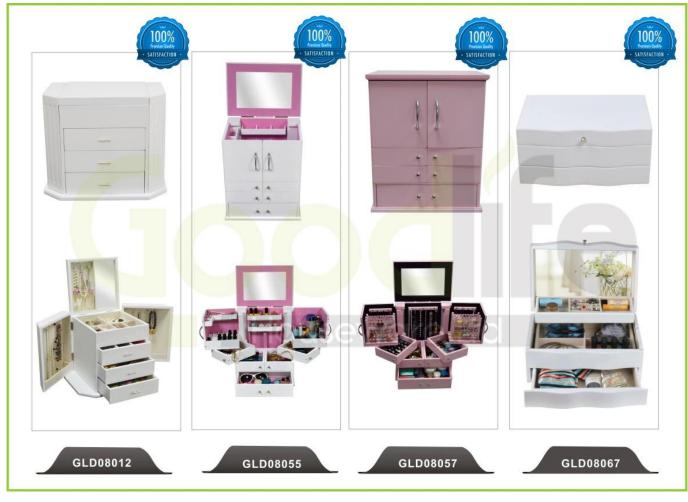

# **SOLUTIONS FOR YOUR GOODLIFE!**

- 1.New Design wooden dressing table with makeup mirror is made of MDF with 4mm silvery mirror.
- 2.A drawer for your earings, necklace ,bracelets , glasses , ties,scarfs , watches, glass perfum e
  - and all your accessories.
- 3.Two small cabinet for displaying your big cosmetics and other dress up goods.
- 4. MDF cabinet and a stool
- 5.A wooden tank for placing small accessories.
- 6.KD package ,mail order package with assembly instruction