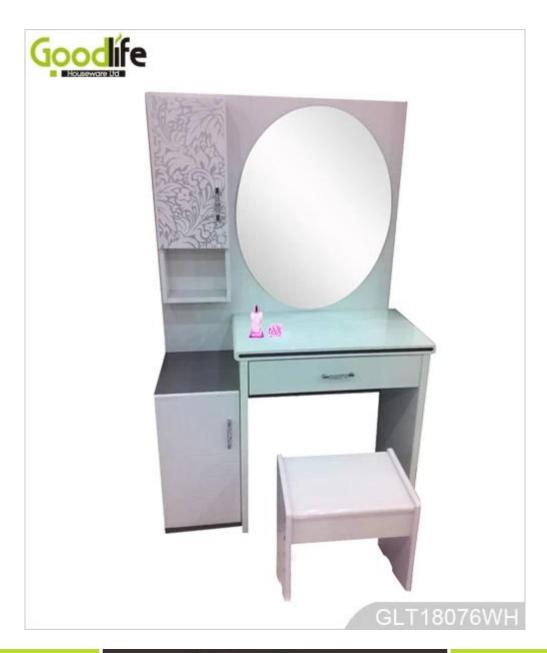

# **SOLUTIONS FOR YOUR GOODLIFE!**

- 1.New Design wooden dressing table with makeup mirror is made of MDF with 4mm silvery mirror.
- 2.A drawer for your earings, necklace ,bracelets , glasses , ties,scarfs , watches, glass perfum e
  - and all your accessories.
- 3.Two small cabinet for displaying your big cosmetics and other dress up goods.
- 4. MDF cabinet and a stool
- 5.A wooden tank for placing small accessories.
- 6.KD package ,mail order package with assembly instruction

### **Product Features**

New design wooden dressing table with makeup mirror GLT18076 Floor standing E1 MDF panel with mirror Goodlife **Production Name** Brand

Item No
Function
Material
Metal part

Screw set Whole size Packing size H85\* L100\*\*W35cm L108\* W43\*H35.5cm H33.5'\*L39.4'\*W13.8' L42.5'\* W17'\*H14' Dimension