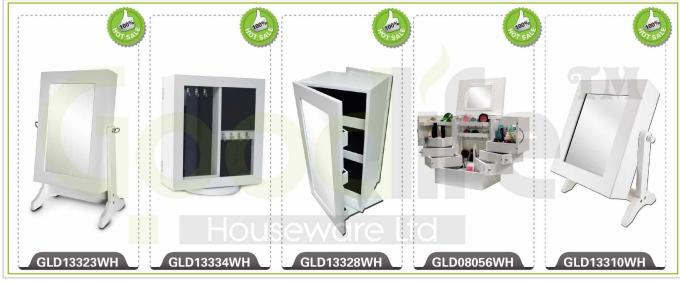

# **SOLUTIONS FOR YOUR GOODLIFE!**

- 1.New Design wooden dressing table with makeup mirror is made of MDF with 4mm silvery mirror.
- 2.A drawer for your earings, necklace ,bracelets , glasses , ties,scarfs , watches, glass perfum e
  - and all your accessories.
- 3.Two small cabinet for displaying your big cosmetics and other dress up goods.
- 4. MDF cabinet and a stool
- 5.A wooden tank for placing small accessories.
- 6.KD package ,mail order package with assembly instruction