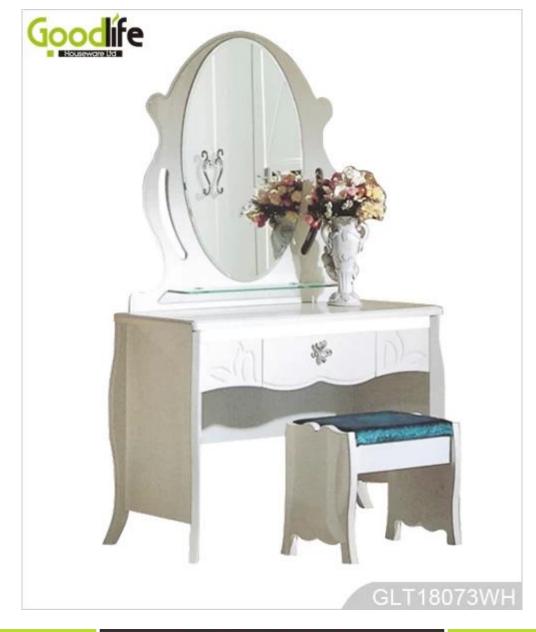

# **SOLUTIONS FOR YOUR GOODLIFE!**

- Elegant design for girls and ladies
- Drawer for cosmetics, jewelry and accessories storage
- A large mirror for dressing
- A stool for sitting
- MDF wood with painting
- KD packing for transport saving space

#### **Design And Color**





## **Product Features**

| Production Name Luxury wooden dressing table wit Brand Goodlife |                                                                                                            |      |        |           |             |
|-----------------------------------------------------------------|------------------------------------------------------------------------------------------------------------|------|--------|-----------|-------------|
|                                                                 | h stool                                                                                                    |      |        |           |             |
| Item No.                                                        | GLT18073