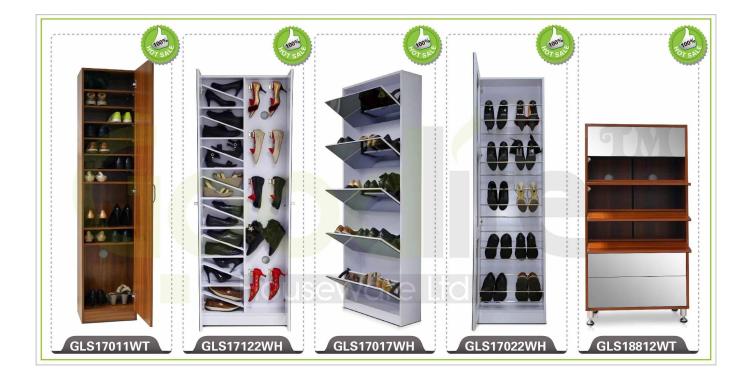

ry related to our products or prices will be replied in 12hours in working date .

2. Experience sales answer your inquiry and give you related business service .

**3. OEM&ODM** are welcome , we have over **10** years experience working with **OEM** project.

4. We are looking for the sales exclusive of the our ODM wooden mirror jewelry cabinet.

5. Sales exclusive agent sales right have been protect.

#### Package information:

- **1.** Forming polyfoam for the post package
- 2. 6 sides strong polyfoam for safety package during transportation.
- 3. Assembley kit and User manu are available for each cabinet .

#### **Production lead time**

- 1. 25~50 days after received deposite
- 2. Normal on production line prodution lead time is 15days after received deposit.

#### Hot Selling