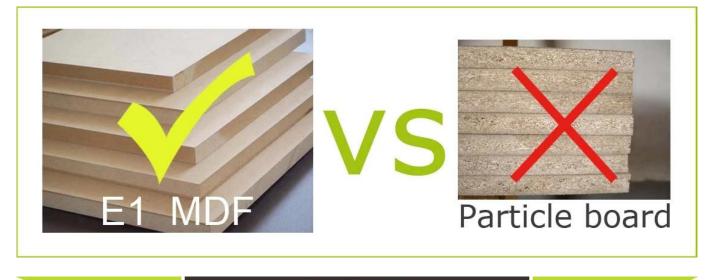

## **Product Features**

| Production Name Luxury wooden dressing table wit Brand Goodlife |                                                                                                            |      |        |           |             |
|-----------------------------------------------------------------|------------------------------------------------------------------------------------------------------------|------|--------|-----------|-------------|
|                                                                 | h stool                                                                                                    |      |        |           |             |
| Item No.                                                        | GLT18073                                                                                                   |      |        |           |             |
| Product size                                                    | Table:W107*D44.5*H158CM (Inch : W42.13*D17.52*H62.2)<br>Stool: W40*D30*H40 CM (Inch : W15.75*D11.8*H15.75) |      |        |           |             |
| Colors                                                          | White, black, brown, customized colors are available                                                       |      |        |           |             |
| Function                                                        | Bedroom dresser, and for cosmetics, jewelry and accessories storage                                        |      |        |           |             |
| Material                                                        | EU-standard MDF ;Eco-friendly painting                                                                     |      |        |           |             |
| Details                                                         | Drawer, mirror, table, stool                                                                               |      |        |           |             |
| Package size                                                    | Carton A:105.5*47*15CM (Inch:41.5* 18.5* 5.9)<br>Carton B:90.5*90.5*4.5CM (Inch:35.63* 35.63* 1.77)        |      |        |           |             |
| Package                                                         | Knock down package, polybag, polyfoam;<br>A=A master carton;1pc per carton; international drop test passed |      |        |           |             |
| Carton CBM                                                      | Total: 0.111 m <sup>3</sup> /set                                                                           |      |        | N.W./G.W. | 24kgs/27kgs |
| 20GP                                                            | 250cs                                                                                                      | 40HQ | 610pcs | MOQ       | 500 piece   |