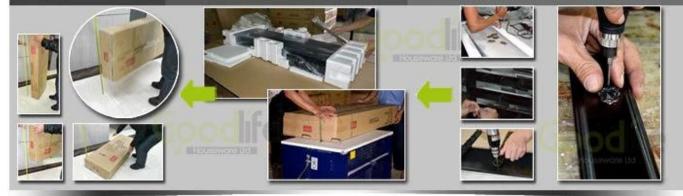

## Woodwork

Drop Test

Standard.

Drop test at International

Accessories processing

Constuction Assembly of sub-pieces of semi-finished products. Hand sanded 3 times Sanding Polishing.

#### Painting Automatic spray painting& Artificial spray painting

Package Forming polyfoam , postage package.KD package.