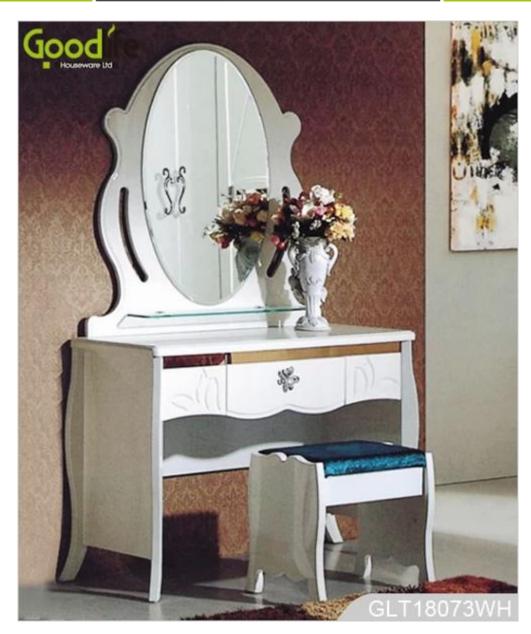

# **SOLUTIONS FOR YOUR GOODLIFE!**

- Elegant design for girls and ladies
- Drawer for cosmetics, jewelry and accessories storage
- A large mirror for dressing
- A stool for sitting
- MDF wood with painting
- KD packing for transport saving space

## **Product Features**

| Production Name Luxury wooden dressing table wit Brand Goodlife |                                                                                                            |      |        |           |             |
|-----------------------------------------------------------------|------------------------------------------------------------------------------------------------------------|------|--------|-----------|-------------|
|                                                                 | h stool                                                                                                    |      |        |           |             |
| Item No.                                                        | GLT18073                                                                                                   |      |        |           |             |
| Product size                                                    | Table:W107*D44.5*H158CM (Inch : W42.13*D17.52*H62.2)<br>Stool: W40*D30*H40 CM (Inch : W15.75*D11.8*H15.75) |      |        |           |             |
| Colors                                                          | White, black, brown, customized colors are available                                                       |      |        |           |             |
| Function                                                        | Bedroom dresser, and for cosmetics, jewelry and accessories storage                                        |      |        |           |             |
| Material                                                        | EU-standard MDF ;Eco-friendly painting                                                                     |      |        |           |             |
| Details                                                         | Drawer, mirror, table, stool                                                                               |      |        |           |             |
| Package size                                                    | Carton A:105.5*47*15CM (Inch:41.5* 18.5* 5.9)<br>Carton B:90.5*90.5*4.5CM (Inch:35.63* 35.63* 1.77)        |      |        |           |             |
| Package                                                         | Knock down package, polybag, polyfoam;<br>A=A master carton;1pc per carton; international drop test passed |      |        |           |             |
| Carton CBM                                                      | Total: 0.111 m <sup>3</sup> /set                                                                           |      |        | N.W./G.W. | 24kgs/27kgs |
| 20GP                                                            | 250cs                                                                                                      | 40HQ | 610pcs | MOQ       | 500 piece   |