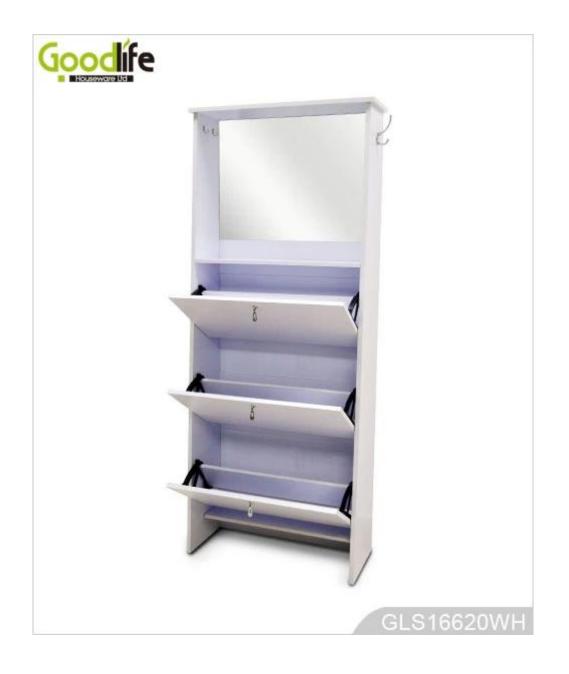

# **SOLUTIONS FOR YOUR GOODLIFE!**

Durable wooden trapezoid shoe cabinet with mirror save space with 3 shoe shelf storage cabinet.

- 3 layers shoecabinets with organizing board, and hooks for hanging.
- White, black,brown and more customized colors are available.
- Inside andoutside high quality melamine MDF wood.
- KD package to savespace and freight.
- Easy assembling with clear printed instruction manual.

### **Design And Color**

## **Product Features**

| Production<br>Name | Durable wooden trapezoid shoe<br>cabinet with mirror save space<br>with 3 shoe shelf storage cabinet. | Brand | Goodl     | ife          |
|--------------------|-------------------------------------------------------------------------------------------------------|-------|-----------|--------------|
| Item No.           | GLS16620                                                                                              |       |           |              |
| Product size       | H160* W66*D26cm (Inch: H63*W26*D10.3)                                                                 |       |           |              |
| Colors             | White, black, brown, customized color is accepted                                                     |       |           |              |
| Function           | Floor standing, for living room storage and shoe organize                                             |       |           |              |
| Material           | MDF with melamine                                                                                     |       |           |              |
| Package size       | H163.5*W47.5*D10cm (Inch: H64.4* W18.7*D3.94)                                                         |       |           |              |
| Package            | KD packing,<br>1piece per 1 carton,<br>Poly foam for protecting,<br>Strong master carton.             |       |           |              |
| Carton CBM         | 0.078CBM                                                                                              | 1     | N.W./G.W. | 28KG /29.6KG |