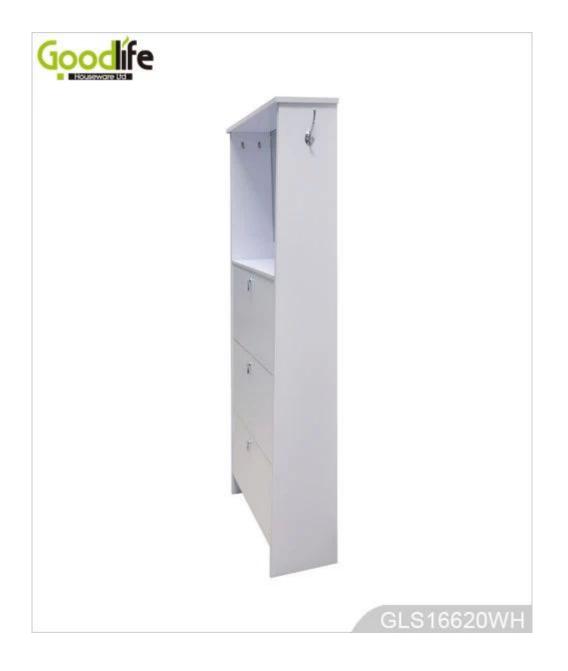

# **SOLUTIONS FOR YOUR GOODLIFE!**

Durable wooden trapezoid shoe cabinet with mirror save space with 3 shoe shelf storage cabinet.

- 3 layers shoecabinets with organizing board, and hooks for hanging.
- White, black,brown and more customized colors are available.
- Inside andoutside high quality melamine MDF wood.
- KD package to savespace and freight.
- Easy assembling with clear printed instruction manual.

### **Design And Color**

## **Product Features**

| Production<br>Name | Durable wooden trapezoid shoe<br>cabinet with mirror save space<br>with 3 shoe shelf storage cabinet. | Brand | Goodl     | ife          |
|--------------------|-------------------------------------------------------------------------------------------------------|-------|-----------|--------------|
| Item No.           | GLS16620                                                                                              |       |           |              |
| Product size       | H160* W66*D26cm (Inch: H63*W26*D10.3)                                                                 |       |           |              |
| Colors             | White, black, brown, customized color is accepted                                                     |       |           |              |
| Function           | Floor standing, for living room storage and shoe organize                                             |       |           |              |
| Material           | MDF with melamine                                                                                     |       |           |              |
| Package size       | H163.5*W47.5*D10cm (Inch: H64.4* W18.7*D3.94)                                                         |       |           |              |
| Package            | KD packing,<br>1piece per 1 carton,<br>Poly foam for protecting,<br>Strong master carton.             |       |           |              |
| Carton CBM         | 0.078CBM                                                                                              | 1     | N.W./G.W. | 28KG /29.6KG |