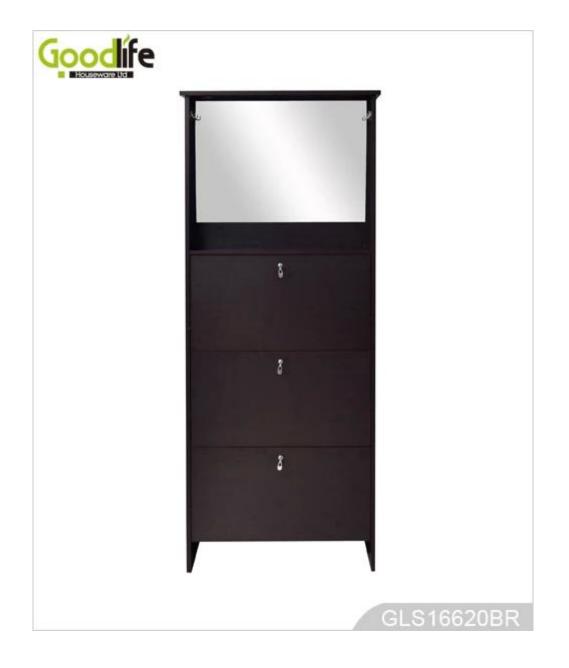

# **SOLUTIONS FOR YOUR GOODLIFE!**

Durable wooden trapezoid shoe cabinet with mirror save space with 3 shoe shelf storage cabinet.

- 3 layers shoecabinets with organizing board, and hooks for hanging.
- White, black,brown and more customized colors are available.
- Inside andoutside high quality melamine MDF wood.
- KD package to savespace and freight.
- Easy assembling with clear printed instruction manual.

### **Design And Color**

## **Product Features**

| Production<br>Name | Durable wooden trapezoid shoe<br>cabinet with mirror save space<br>with 3 shoe shelf storage cabinet. | Brand | Goodl     | ife          |
|--------------------|-------------------------------------------------------------------------------------------------------|-------|-----------|--------------|
| Item No.           | GLS16620                                                                                              |       |           |              |
| Product size       | H160* W66*D26cm (Inch: H63*W26*D10.3)                                                                 |       |           |              |
| Colors             | White, black, brown, customized color is accepted                                                     |       |           |              |
| Function           | Floor standing, for living room storage and shoe organize                                             |       |           |              |
| Material           | MDF with melamine                                                                                     |       |           |              |
| Package size       | H163.5*W47.5*D10cm (Inch: H64.4* W18.7*D3.94)                                                         |       |           |              |
| Package            | KD packing,<br>1piece per 1 carton,<br>Poly foam for protecting,<br>Strong master carton.             |       |           |              |
| Carton CBM         | 0.078CBM                                                                                              | 1     | N.W./G.W. | 28KG /29.6KG |