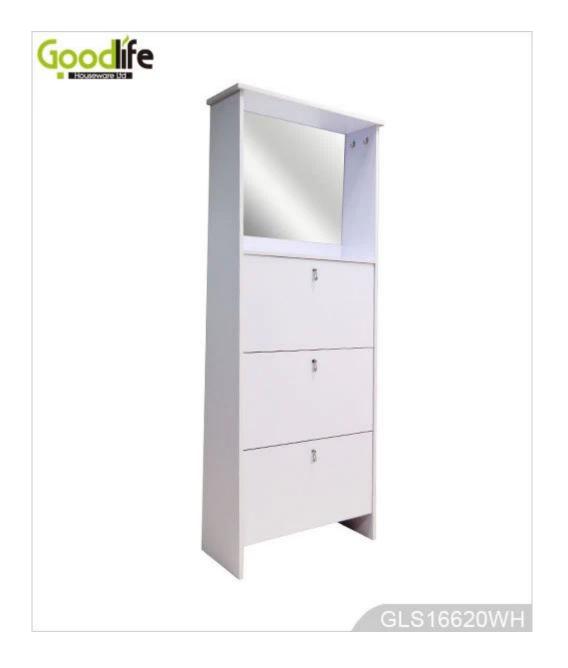

# **SOLUTIONS FOR YOUR GOODLIFE!**

Durable wooden trapezoid shoe cabinet with mirror save space with 3 shoe shelf storage cabinet.

- 3 layers shoecabinets with organizing board, and hooks for hanging.
- White, black,brown and more customized colors are available.
- Inside andoutside high quality melamine MDF wood.
- KD package to savespace and freight.
- Easy assembling with clear printed instruction manual.

### **Design And Color**

## **Product Features**

| Production<br>Name | Durable wooden trapezoid shoe<br>cabinet with mirror save space<br>with 3 shoe shelf storage cabinet. | Brand | Goodl     | ife          |
|--------------------|-------------------------------------------------------------------------------------------------------|-------|-----------|--------------|
| Item No.           | GLS16620                                                                                              |       |           |              |
| Product size       | H160* W66*D26cm (Inch: H63*W26*D10.3)                                                                 |       |           |              |
| Colors             | White, black, brown, customized color is accepted                                                     |       |           |              |
| Function           | Floor standing, for living room storage and shoe organize                                             |       |           |              |
| Material           | MDF with melamine                                                                                     |       |           |              |
| Package size       | H163.5*W47.5*D10cm (Inch: H64.4* W18.7*D3.94)                                                         |       |           |              |
| Package            | KD packing,<br>1piece per 1 carton,<br>Poly foam for protecting,<br>Strong master carton.             |       |           |              |
| Carton CBM         | 0.078CBM                                                                                              | 1     | N.W./G.W. | 28KG /29.6KG |