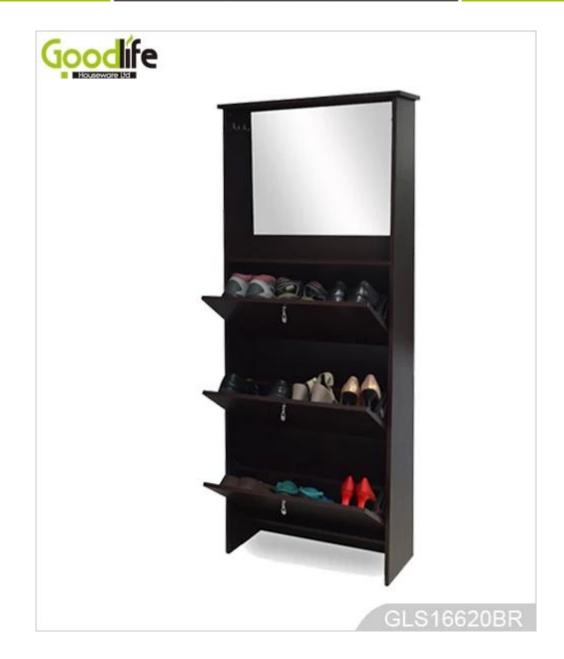

# **SOLUTIONS FOR YOUR GOODLIFE!**

Durable wooden trapezoid shoe cabinet with mirror save space with 3 shoe shelf storage cabinet.

- 3 layers shoecabinets with organizing board, and hooks for hanging.
- White, black,brown and more customized colors are available.
- Inside andoutside high quality melamine MDF wood.
- KD package to savespace and freight.
- Easy assembling with clear printed instruction manual.

### **Design And Color**

## **Product Features**

| Production<br>Name | Durable wooden trapezoid shoe<br>cabinet with mirror save space<br>with 3 shoe shelf storage cabinet. | Brand | Goodl     | ife          |
|--------------------|-------------------------------------------------------------------------------------------------------|-------|-----------|--------------|
| Item No.           | GLS16620                                                                                              |       |           |              |
| Product size       | H160* W66*D26cm (Inch: H63*W26*D10.3)                                                                 |       |           |              |
| Colors             | White, black, brown, customized color is accepted                                                     |       |           |              |
| Function           | Floor standing, for living room storage and shoe organize                                             |       |           |              |
| Material           | MDF with melamine                                                                                     |       |           |              |
| Package size       | H163.5*W47.5*D10cm (Inch: H64.4* W18.7*D3.94)                                                         |       |           |              |
| Package            | KD packing,<br>1piece per 1 carton,<br>Poly foam for protecting,<br>Strong master carton.             |       |           |              |
| Carton CBM         | 0.078CBM                                                                                              | 1     | N.W./G.W. | 28KG /29.6KG |