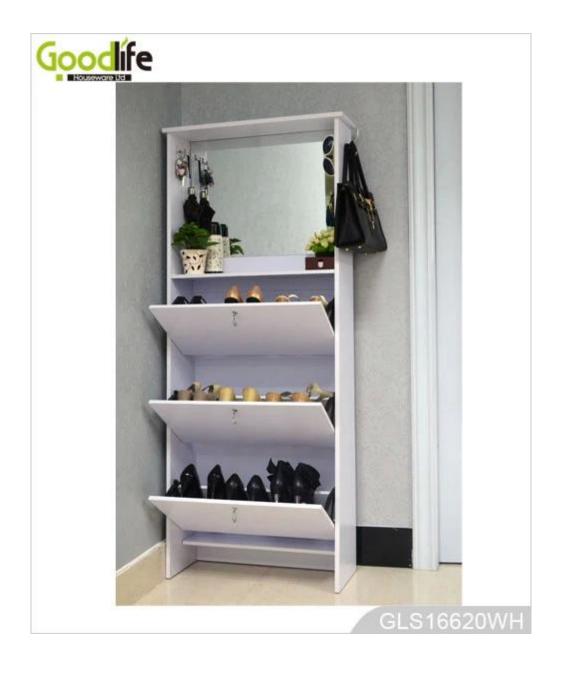

# **SOLUTIONS FOR YOUR GOODLIFE!**

Durable wooden trapezoid shoe cabinet with mirror save space with 3 shoe shelf storage cabinet.

- 3 layers shoecabinets with organizing board, and hooks for hanging.
- White, black,brown and more customized colors are available.
- Inside andoutside high quality melamine MDF wood.
- KD package to savespace and freight.
- Easy assembling with clear printed instruction manual.

### **Design And Color**

## **Product Features**

| Production<br>Name | Durable wooden trapezoid shoe<br>cabinet with mirror save space<br>with 3 shoe shelf storage cabinet. | Brand | Goodl     | ife          |
|--------------------|-------------------------------------------------------------------------------------------------------|-------|-----------|--------------|
| Item No.           | GLS16620                                                                                              |       |           |              |
| Product size       | H160* W66*D26cm (Inch: H63*W26*D10.3)                                                                 |       |           |              |
| Colors             | White, black, brown, customized color is accepted                                                     |       |           |              |
| Function           | Floor standing, for living room storage and shoe organize                                             |       |           |              |
| Material           | MDF with melamine                                                                                     |       |           |              |
| Package size       | H163.5*W47.5*D10cm (Inch: H64.4* W18.7*D3.94)                                                         |       |           |              |
| Package            | KD packing,<br>1piece per 1 carton,<br>Poly foam for protecting,<br>Strong master carton.             |       |           |              |
| Carton CBM         | 0.078CBM                                                                                              | 1     | N.W./G.W. | 28KG /29.6KG |