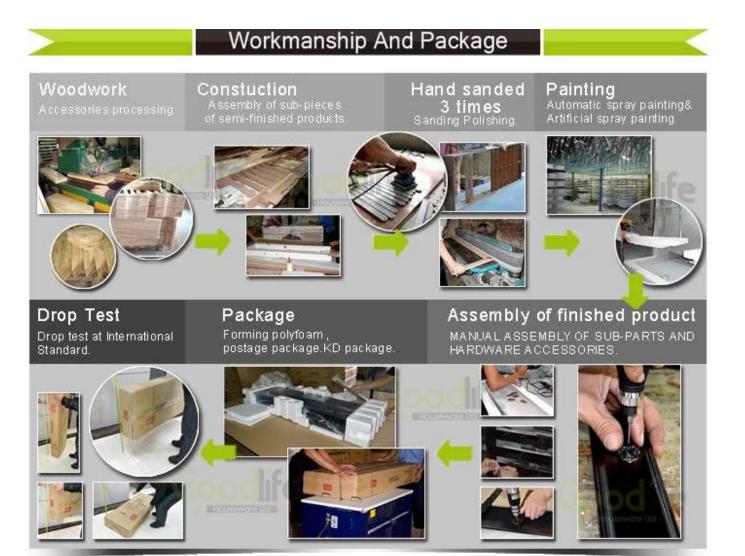

#### **Package information:**

- 1. Forming polyfoam for the post package
- 2. 6-side strong polyfoam are used for safe package during transportation.
- 3. Assembled kit and User Manual are available for each cabinet.