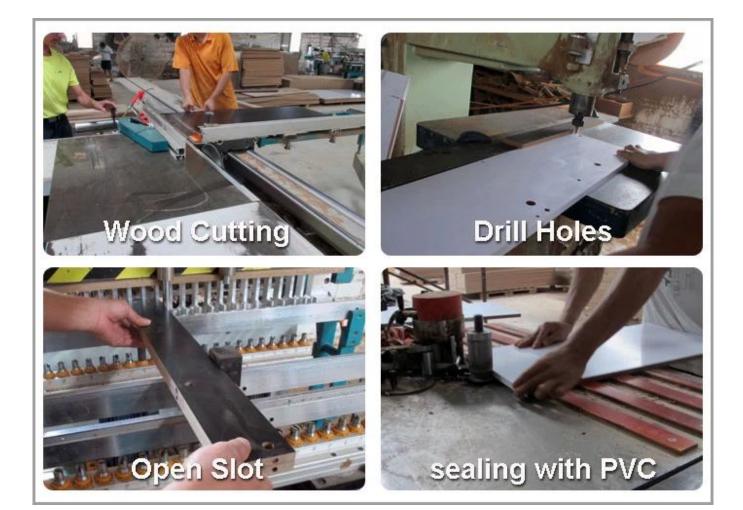

# **SOLUTIONS FOR YOUR GOODLIFE!**

Durable wooden trapezoid shoe cabinet with mirror save space with 3 shoe shelf storage cabinet.

- 3 layers shoecabinets with organizing board, and hooks for hanging.
- White, black,brown and more customized colors are available.
- Inside andoutside high quality melamine MDF wood.
- KD package to savespace and freight.
- Easy assembling with clear printed instruction manual.