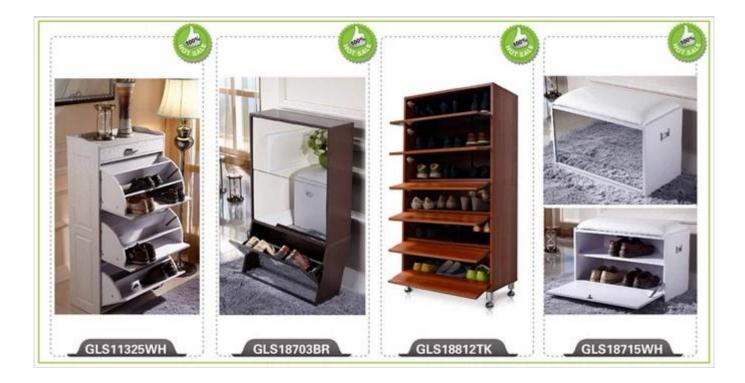

iry related to our products or prices will be replied in 12hours in working date.

2. Experience sales answer your inquiry and give you related business service.

3. OEM&ODM are welcome, we have over 10 years' experience working with OEM project.

4. We are looking for the sales exclusive of our ODM <u>wooden mirror jewelry</u> <u>cabinet</u>.

5. Sales exclusive agent sales right have been protect.

#### **Package information:**

- 1. Forming polyfoam for the post package
- 2. 6-side strong polyfoam are used for safe package during transportation.
- 3. Assembled kit and User Manual are available for each cabinet.

#### **Production lead time**

1. 25~50 days after received deposit.

2. Normal on production line production lead time is 15days after received deposit.

## Hot Selling