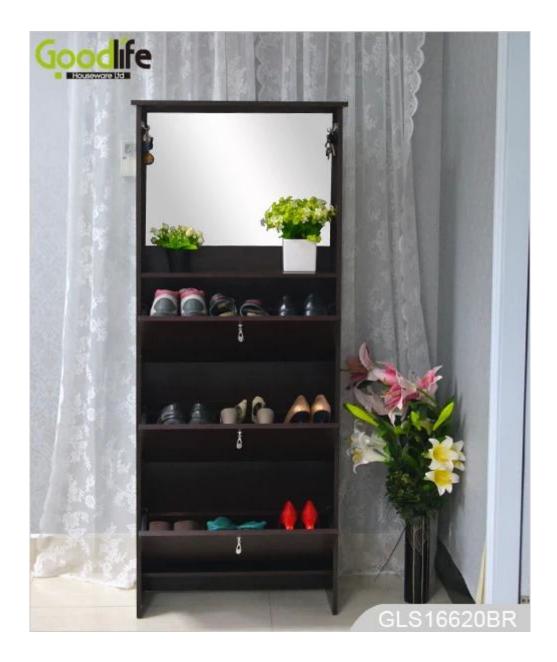

# **SOLUTIONS FOR YOUR GOODLIFE!**

Durable wooden trapezoid shoe cabinet with mirror save space with 3 shoe shelf storage cabinet.

- 3 layers shoecabinets with organizing board, and hooks for hanging.
- White, black,brown and more customized colors are available.
- Inside andoutside high quality melamine MDF wood.
- KD package to savespace and freight.
- Easy assembling with clear printed instruction manual.

### **Design And Color**

## **Product Features**

| Production<br>Name | Durable wooden trapezoid shoe<br>cabinet with mirror save space<br>with 3 shoe shelf storage cabinet. | Brand | Goodl     | ife          |
|--------------------|-------------------------------------------------------------------------------------------------------|-------|-----------|--------------|
| Item No.           | GLS16620                                                                                              |       |           |              |
| Product size       | H160* W66*D26cm (Inch: H63*W26*D10.3)                                                                 |       |           |              |
| Colors             | White, black, brown, customized color is accepted                                                     |       |           |              |
| Function           | Floor standing, for living room storage and shoe organize                                             |       |           |              |
| Material           | MDF with melamine                                                                                     |       |           |              |
| Package size       | H163.5*W47.5*D10cm (Inch: H64.4* W18.7*D3.94)                                                         |       |           |              |
| Package            | KD packing,<br>1piece per 1 carton,<br>Poly foam for protecting,<br>Strong master carton.             |       |           |              |
| Carton CBM         | 0.078CBM                                                                                              | 1     | N.W./G.W. | 28KG /29.6KG |