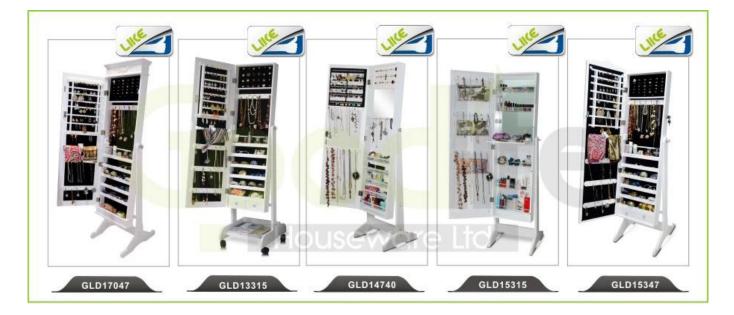

s :**

- 1. Your inquiry related to our products or prices will be replied in 12hours in working date .
- 2. Experience sales answer your inquiry and give you related business service .
- 3. OEM&ODM are welcome, we have over 10 years experience working with OEM project.
- 4. We are looking for the sales exclusive of the our ODM wooden mirror jewelry cabinet.
- 5. Sales exclusive agent sales right have been protect.

### Package information:

- 1. Forming polyfoam for the post package
- 2. 6 sides strong polyfoam for safety package during transportation.
- 3. Assembley kit and User manu are available for each cabinet .

#### **Production lead time**

- 1. 25~50 days after received deposite
- 2. Normal on production line prodution lead time is 15days after received deposit.

## Hot Selling