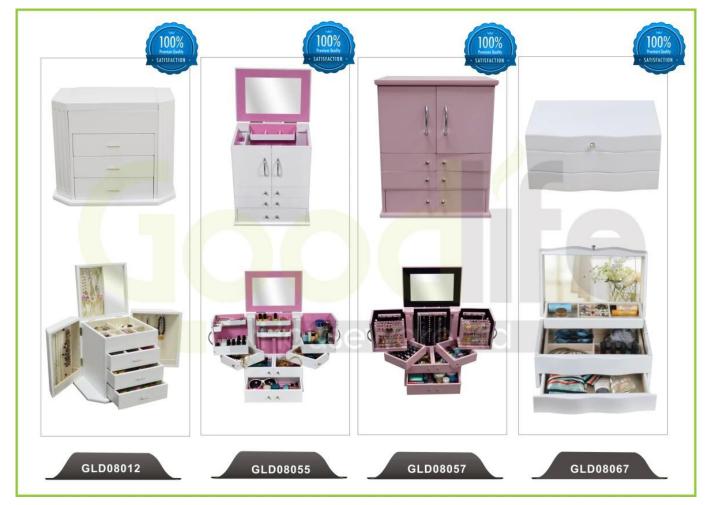

:**

- 1. Your inquiry related to our products or prices will be replied in 12hours in working date .
- 2. Experience sales answer your inquiry and give you related business service .
- 3. OEM&ODM are welcome, we have over 10 years experience working with OEM project.
- 4. We are looking for the sales exclusive of the our ODM wooden mirror jewelry cabinet.
- 5. Sales exclusive agent sales right have been protect.

### Package information:

- 1. Forming polyfoam for the post package
- 2. 6 sides strong polyfoam for safety package during transportation.
- 3. Assembley kit and User manu are available for each cabinet .

#### **Production lead time**

- 1. 25~50 days after received deposite
- 2. Normal on production line prodution lead time is 15days after received deposit.

## Hot Selling