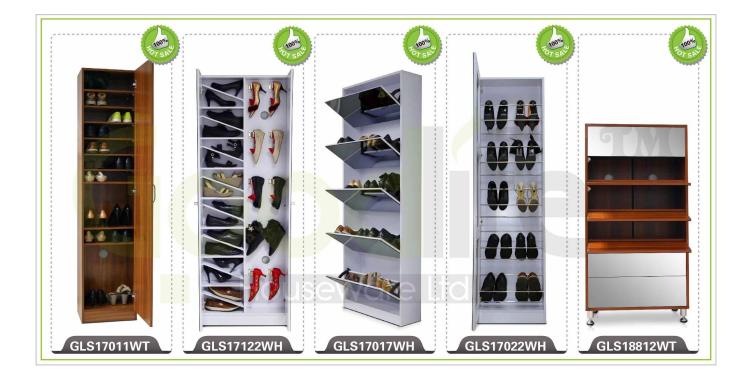

1. Your inquiry related to our products or prices will be replied in 12hours in working date .
- 2. Experience sales answer your inquiry and give you related business service .
- 3. OEM&ODM are welcome, we have over 10 years experience working with OEM project.
- 4. We are looking for the sales exclusive of the our ODM wooden mirror jewelry cabinet.
- 5. Sales exclusive agent sales right have been protect.

### Package information:

- 1. Forming polyfoam for the post package
- 2. 6 sides strong polyfoam for safety package during transportation.
- 3. Assembley kit and User manu are available for each cabinet .

#### **Production lead time**

- 1. 25~50 days after received deposite
- 2. Normal on production line prodution lead time is 15days after received deposit.

## Hot Selling