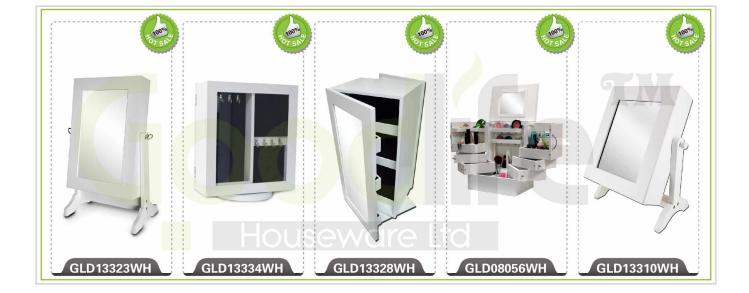

- 1. Your inquiry related to our products or prices will be replied in 12hours in working date .
- 2. Experience sales answer your inquiry and give you related business service .
- 3. OEM&ODM are welcome, we have over 10 years experience working with OEM project.
- 4. We are looking for the sales exclusive of the our ODM wooden mirror jewelry cabinet.
- 5. Sales exclusive agent sales right have been protect.

### Package information:

- 1. Forming polyfoam for the post package
- 2. 6 sides strong polyfoam for safety package during transportation.
- 3. Assembley kit and User manu are available for each cabinet .

#### **Production lead time**

- 1. 25~50 days after received deposite
- 2. Normal on production line prodution lead time is 15days after received deposit.

## Hot Selling