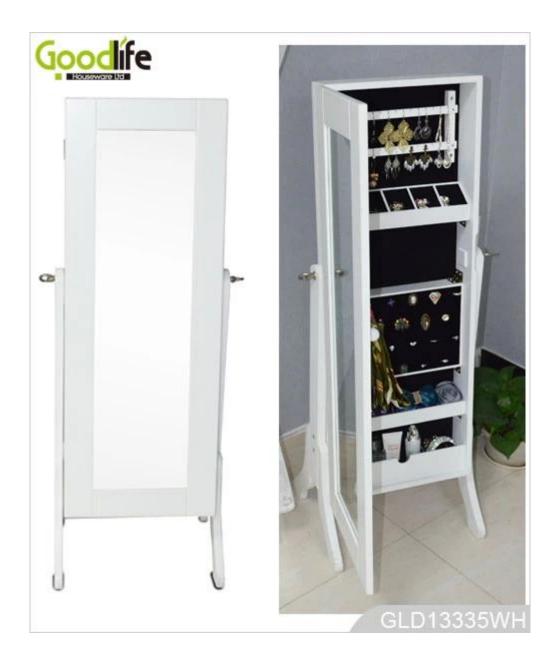

#### **Features:**

- $\cdot$  -Full length dressing mirror and jewelry storage combined
- $\cdot$  -Plenty of devided space and organizers perfect for storing your favorite jewelry
- $\cdot$  -Stainless steel key and high glass hardware included
- $\cdot$  -Knock down package with form polyform and strong carton.
- $\cdot$  -Color Assembly instruction

## **Design And Color**