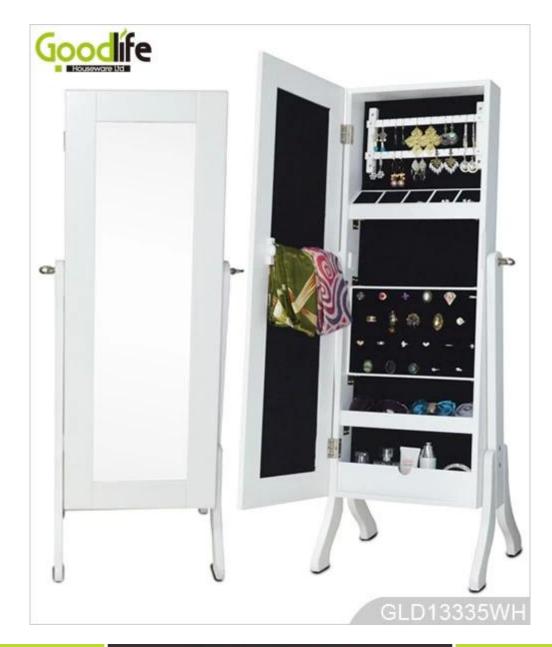

#### **Features:**

- $\cdot$  -Full length dressing mirror and jewelry storage combined
- $\cdot$  -Plenty of devided space and organizers perfect for storing your favorite jewelry
- $\cdot$  -Stainless steel key and high glass hardware included
- $\cdot$  -Knock down package with form polyform and strong carton.
- $\cdot$  -Color Assembly instruction

## **Design And Color**