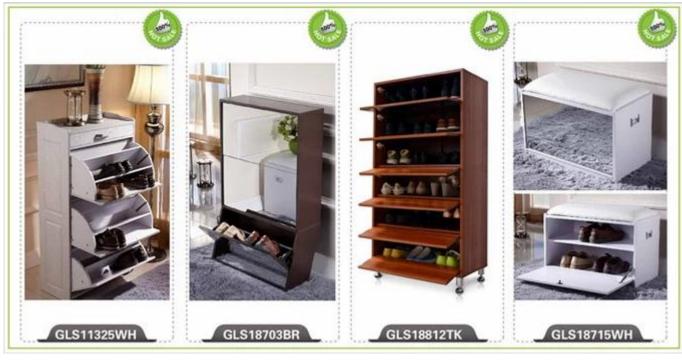

:**

- 1. Your inquiry related to our products or prices will be replied in 12hours in working date.
- 2. Experience sales answer your inquiry and give you related business service.
- 3. OEM&ODM are welcome, we have over 10 years' experience working with OEM project.

- 4. We are looking for the sales exclusive of our ODM wooden mirrored jewelry cabinet.
- 5. Sales exclusive agent sales right have been protect.

### **Package information:**

- 1. Forming polyfoam for the post package
- 2. 6-side strong polyfoam are used for safe package during transportation.
- 3. Assembled kit and User Manual are available for each cabinet.

#### **Production lead time**

- 1. 25~50 days after received deposit.
- 2. Normal on production line production lead time is 15days after received deposit.