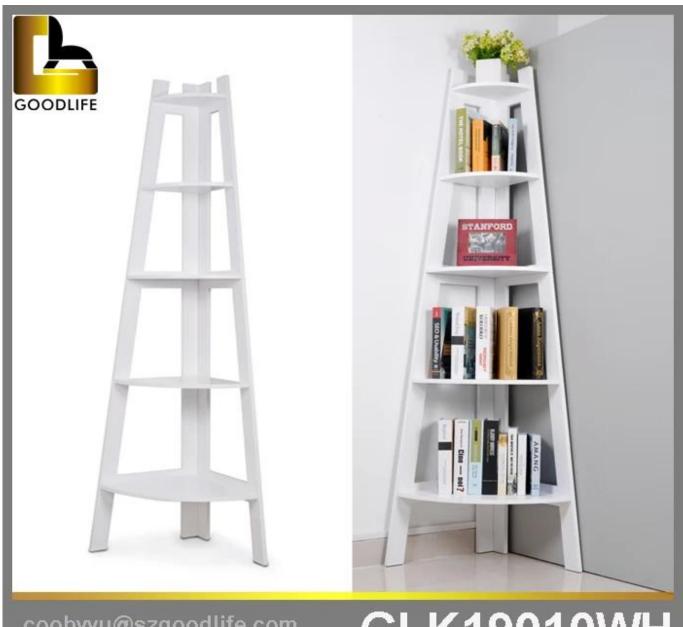

# **SOLUTIONS FOR YOUR GOODLIFE!**

Elegant shelf use for books/things storage saveing place Goodlife GLK19010

- 5 layers rack for displaying books and other accessories
- Trapezoidal design, display against the wall
- KD package with polyfoam and strong master carton.
- Printed assembly instruction manual included.

### **Product Features**

| <b>Production Name</b> | GLK19010                                                                                           |             | Brand   | Goodlife  |           |
|------------------------|----------------------------------------------------------------------------------------------------|-------------|---------|-----------|-----------|
| Item No.<br>GLK19009B  |                                                                                                    |             |         |           |           |
| Product size           | W49*D49*H178(19.29*19.29*70.08INCH)                                                                |             |         |           |           |
| Colors                 | White, black, brown                                                                                |             |         |           |           |
| Function               | Trapezoidal design, display against the wall For books, decorations, flowerpots, photo frames etc. |             |         |           |           |
| Material               | EU-standard MDF ;Eco-friendly painting                                                             |             |         |           |           |
| Organizer details      | 5 layers rack for displaying books and other accessories                                           |             |         |           |           |
| Package size           | 120.00*55.00*15.00CM                                                                               |             |         |           |           |
| Package                | KD package;2 cartons/set.packed with polyfoam and strong master carton                             |             |         |           |           |
| Carton CBM             | $0.099 m^3$                                                                                        |             |         | N.W./G.W. | 13KG/14KG |
| 20GP                   | 282 pcs                                                                                            | <b>40HQ</b> | 585 pcs | MOQ       | 200 pcs   |