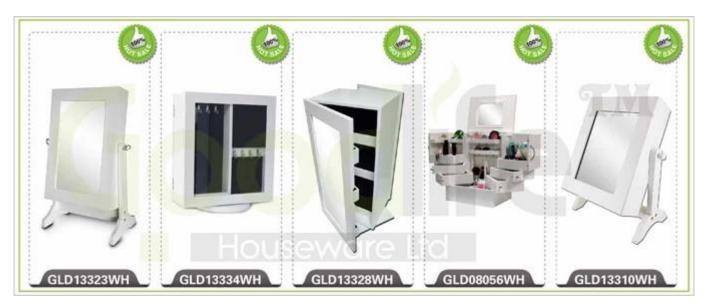

es:**

- 1. Your inquiry related to our products or prices will be replied in 12hours in working date.
- 2. Experience sales answer your inquiry and give you related business service.
- 3. OEM&ODM are welcome, we have over 10 years' experience working with OEM project.

- 4. We are looking for the sales exclusive of our ODM wooden mirrored jewelry cabinet.
- 5. Sales exclusive agent sales right have been protect.

### **Package information:**

- 1. Forming polyfoam for the post package
- 2. 6-side strong polyfoam are used for safe package during transportation.
- 3. Assembled kit and User Manual are available for each cabinet.

#### **Production lead time**

- 1. 25~50 days after received deposit.
- 2. Normal on production line production lead time is 15days after received deposit.