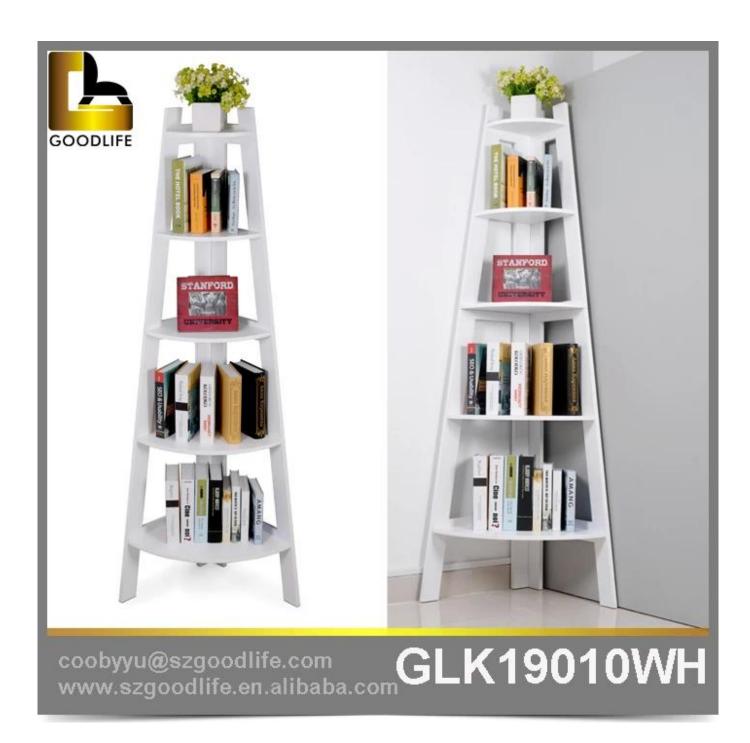

# **SOLUTIONS FOR YOUR GOODLIFE!**

Elegant shelf use for books/things storage saveing place Goodlife GLK19010

- 5 layers rack for displaying books and other accessories
- Trapezoidal design, display against the wall
- KD package with polyfoam and strong master carton.
- Printed assembly instruction manual included.

### **Product Features**

| <b>Production Name</b> | GLK19010                                                                                           |             | Brand   | Goodlife  |           |
|------------------------|----------------------------------------------------------------------------------------------------|-------------|---------|-----------|-----------|
| Item No.<br>GLK19009B  |                                                                                                    |             |         |           |           |
| Product size           | W49*D49*H178(19.29*19.29*70.08INCH)                                                                |             |         |           |           |
| Colors                 | White, black, brown                                                                                |             |         |           |           |
| Function               | Trapezoidal design, display against the wall For books, decorations, flowerpots, photo frames etc. |             |         |           |           |
| Material               | EU-standard MDF ;Eco-friendly painting                                                             |             |         |           |           |
| Organizer details      | 5 layers rack for displaying books and other accessories                                           |             |         |           |           |
| Package size           | 120.00*55.00*15.00CM                                                                               |             |         |           |           |
| Package                | KD package;2 cartons/set.packed with polyfoam and strong master carton                             |             |         |           |           |
| Carton CBM             | $0.099 m^3$                                                                                        |             |         | N.W./G.W. | 13KG/14KG |
| 20GP                   | 282 pcs                                                                                            | <b>40HQ</b> | 585 pcs | MOQ       | 200 pcs   |

Design And Color

coobyyu@szgoodlife.com GLK19010WH www.szgoodlife.en.alibaba.com

coobyyu@szgoodlife.com GLK19010WH www.szgoodlife.en.alibaba.com

coobyyu@szgoodlife.com GLK19010WH www.szgoodlife.en.alibaba.com