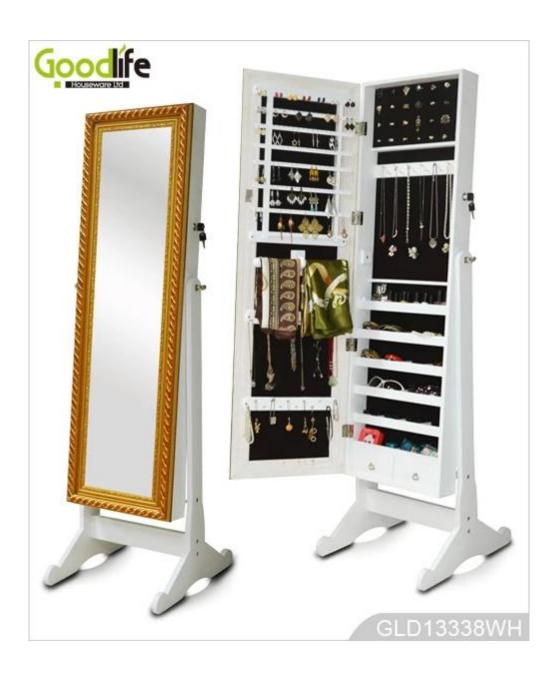

 Carton CBM
 0.004CBM
 N.W./G.W.
 1.5KG/ 2KG

 20GP
 7000pcs
 40HQ
 16000pcs
 MOQ 1 piece

Brand

6 positions for your favorite rings 4 hooks for your short necklaces

5 line,each line have 8 positions for 40 pairs

Goodlife

Big fabric pocket for your jewelries  ${\rm H8.5^{\prime\prime\ast}L6.9^{\prime\prime\ast}L2.4^{\prime\prime}}$   ${\rm H6.1^{\prime\prime\ast}L4.5^{\prime\prime}}$ 

H9.1" x L7.9"xW3.6"