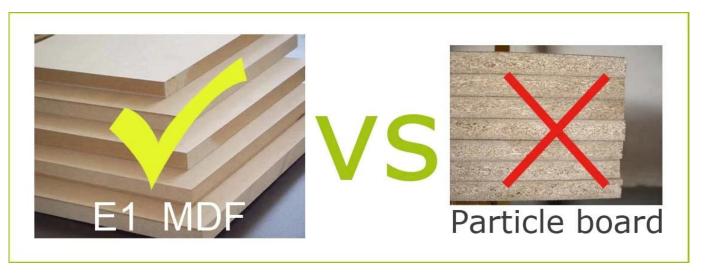

# Material

Certificates

# **Product Features**

Production Name goodlife new jewelry cabinet GLD13338

Item No GLD13310WH
Function Free standing on table
Colors White,black,brown,cherry

 ${\tt Material} \qquad \qquad {\tt EU} \ {\tt standard} \ {\tt NC} \ {\tt painting;MDF} \ {\tt stand;E1} \ {\tt MDF} \ {\tt panel}$ 