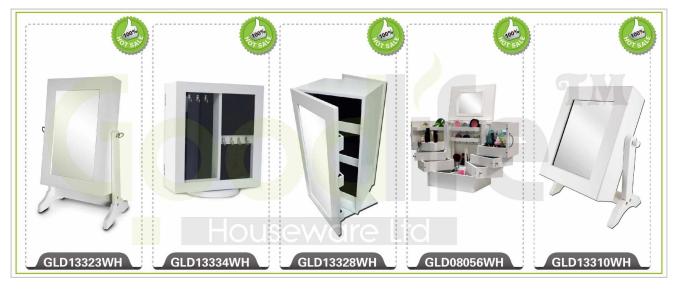

# **Product Features**

Production Name goodlife new jewelry cabinet GLD13338

Item No GLD13310WH
Function Free standing on table
Colors White,black,brown,cherry

 ${\tt Material} \qquad \qquad {\tt EU} \ {\tt standard} \ {\tt NC} \ {\tt painting;MDF} \ {\tt stand;E1} \ {\tt MDF} \ {\tt panel}$ 

Metal part Wooden rounded screw set
Angle Adjustable for choosing
Painting 3 layer NC painting
Finger Ring Holder cushion

Necklace Holder

Compartment Wooden Earring Holder

Dimension

Fabric pocket Cabinet size

 Cabinet size
 H21.5\*L17.5\*W6cm

 Mirror size
 L15.5\*L11.5cm

 Packing size
 H25 X L20 X W12cm

Package KD package, each pieces packed in polybag with warning text,forming polyfoam,

A=A double wall strong master carton can pass international standard carton drop test