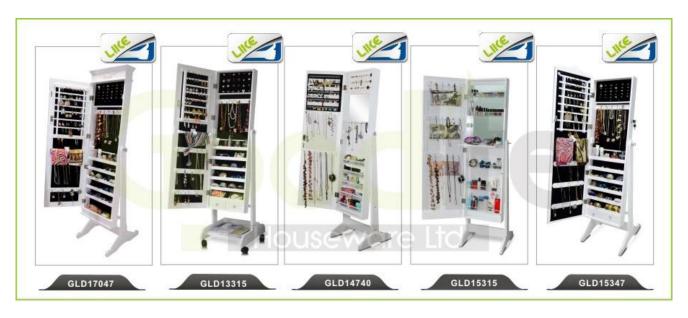

ces:**

- 1. Your inquiry related to our products or prices will be replied in 12hours in working date .
- 2. Experience sales answer your inquiry and give you related business service .
- 3. OEM&ODM are welcome, we have over 10 years experience working with OEM project.
- 4. We are looking for the sales exclusive of the our ODM wooden mirror jewelry cabinet.
- 5. Sales exclusive agent sales right have been protect.

### **Package information:**

- 1. Forming polyfoam for the post package
- 2. 6 sides strong polyfoam for safety package during transportation.
- 3. Assemblev kit and User manu are available for each cabinet.

### **Production lead time**

- 1. 25~50 days after received deposite
- 2. Normal on production line prodution lead time is 15days after received deposit.

Hot Selling