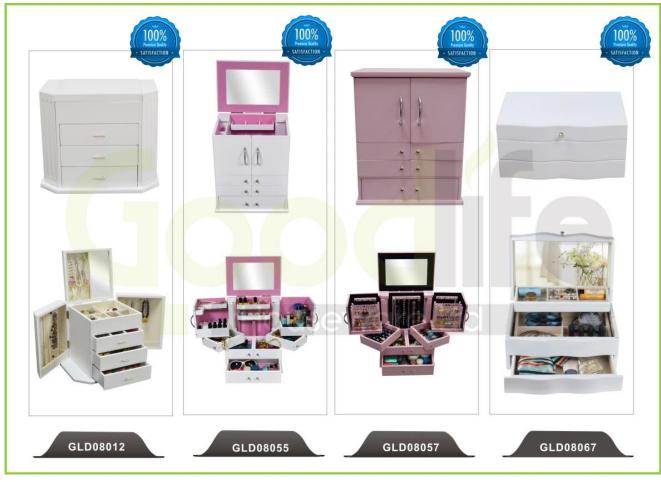

# **Product Features**

Production Name goodlife new jewelry cabinet GLD13338

Item No GLD13310WH
Function Free standing on table
Colors White,black,brown,cherry

 ${\tt Material} \qquad \qquad {\tt EU} \ {\tt standard} \ {\tt NC} \ {\tt painting;MDF} \ {\tt stand;E1} \ {\tt MDF} \ {\tt panel}$ 

Metal part Wooden rounded screw set
Angle Adjustable for choosing
Painting 3 layer NC painting
Finger Ring Holder cushion

Necklace Holder

Compartment Wooden Earring Holder

Dimension

Fabric pocket Cabinet size

 Cabinet size
 H21.5\*L17.5\*W6cm

 Mirror size
 L15.5\*L11.5cm

 Packing size
 H25 X L20 X W12cm

Package KD package, each pieces packed in polybag with warning text,forming polyfoam,

A=A double wall strong master carton can pass international standard carton drop test

 Carton CBM
 0.004CBM
 N.W./G.W.
 1.5KG/ 2KG

 20GP
 7000pcs
 40HQ
 16000pcs
 MOQ 1 piece

Brand

6 positions for your favorite rings 4 hooks for your short necklaces

5 line,each line have 8 positions for 40 pairs

Goodlife

Big fabric pocket for your jewelries  ${\rm H8.5^{\prime\prime\ast}L6.9^{\prime\prime\ast}L2.4^{\prime\prime}}$   ${\rm H6.1^{\prime\prime\ast}L4.5^{\prime\prime}}$ 

H9.1" x L7.9"xW3.6"