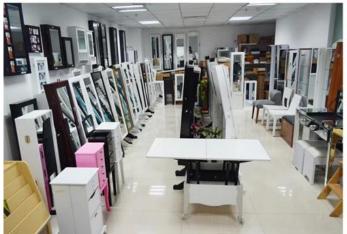

rring Holder

Dimension

Fabric pocket Cabinet size

 Cabinet size
 H21.5\*L17.5\*W6cm

 Mirror size
 L15.5\*L11.5cm

 Packing size
 H25 X L20 X W12cm

Package KD package, each pieces packed in polybag with warning text,forming polyfoam,

A=A double wall strong master carton can pass international standard carton drop test

 Carton CBM
 0.004CBM
 N.W./G.W.
 1.5KG/ 2KG

 20GP
 7000pcs
 40HQ
 16000pcs
 MOQ 1 piece

Brand

6 positions for your favorite rings 4 hooks for your short necklaces

5 line,each line have 8 positions for 40 pairs

Goodlife

Big fabric pocket for your jewelries  ${\rm H8.5^{\prime\prime\ast}L6.9^{\prime\prime\ast}L2.4^{\prime\prime}}$   ${\rm H6.1^{\prime\prime\ast}L4.5^{\prime\prime}}$ 

H9.1" x L7.9"xW3.6"





# Material



Certificates











# Our team













#### **Our Business services:**

- 1. Your inquiry related to our products or prices will be replied in 12hours in working date .
- 2. Experience sales answer your inquiry and give you related business service .
- 3. OEM&ODM are welcome, we have over 10 years experience working with OEM project.
- 4. We are looking for the sales exclusive of the our ODM wooden mirror jewelry cabinet.
- 5. Sales exclusive agent sales right have been protect.

### **Package information:**

- 1. Forming polyfoam for the post package
- 2. 6 sides strong polyfoam for safety package during transportation.
- 3. Assemblev kit and User manu are available for each cabinet.

### **Production lead time**

- 1. 25~50 days after received deposite
- 2. Normal on production line prodution lead time is 15days after r