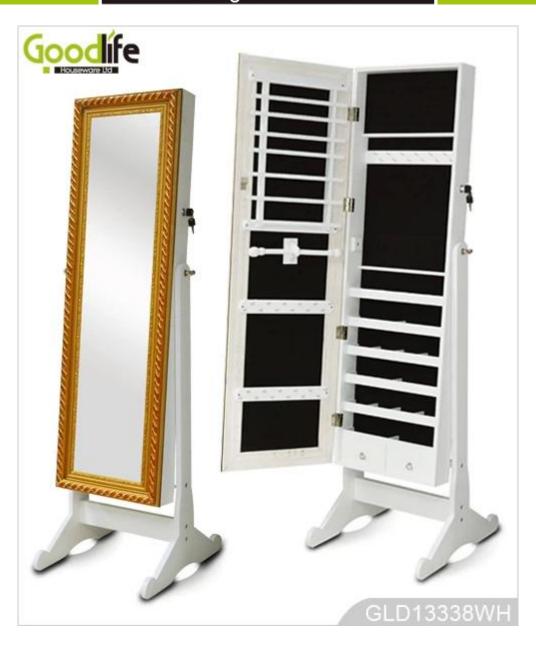

# **SOLUTIONS FOR YOUR GOODLIFE!**

- · -Full length dressing mirror and jewelry storage combined
- · -Plenty of devided space and organizers perfect for storing your favorite jewelry
- · -Stainless steel key and high glass hardware included
- · -Knock down package with form polyform and strong carton.
- · -Color Assembly instruction

### **Design And Color**

# **Product Features**

Production Name goodlife new jewelry cabinet GLD13338

Item No GLD13310WH
Function Free standing on table
Colors White,black,brown,cherry

 ${\tt Material} \qquad \qquad {\tt EU} \ {\tt standard} \ {\tt NC} \ {\tt painting;MDF} \ {\tt stand;E1} \ {\tt MDF} \ {\tt panel}$ 

Metal part Wooden rounded screw set
Angle Adjustable for choosing
Painting 3 layer NC painting
Finger Ring Holder cushion

Necklace Holder

Compartment Wooden Earring Holder

Dimension

Fabric pocket Cabinet size

 Cabinet size
 H21.5\*L17.5\*W6cm

 Mirror size
 L15.5\*L11.5cm

 Packing size
 H25 X L20 X W12cm

Package KD package, each pieces packed in polybag with warning text,forming polyfoam,

A=A double wall strong master carton can pass international standard carton drop test