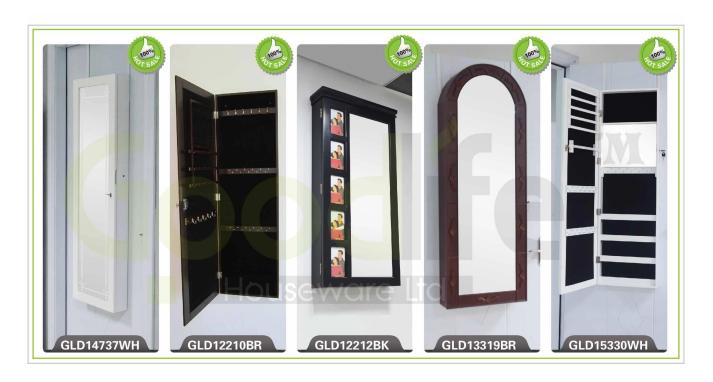

# **SOLUTIONS FOR YOUR GOODLIFE!**

- · -Full length dressing mirror and jewelry storage combined
- · -Plenty of devided space and organizers perfect for storing your favorite jewelry
- · -Stainless steel key and high glass hardware included
- · -Knock down package with form polyform and strong carton.
- · -Color Assembly instruction

### **Design And Color**