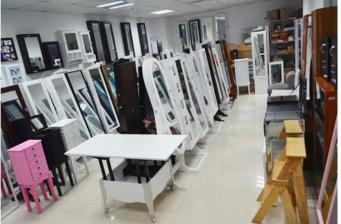

ing Holder

Dimension

Fabric pocket Cabinet size

 Cabinet size
 H21.5\*L17.5\*W6cm

 Mirror size
 L15.5\*L11.5cm

 Packing size
 H25 X L20 X W12cm

Package KD package, each pieces packed in polybag with warning text,forming polyfoam,

A=A double wall strong master carton can pass international standard carton drop test

 Carton CBM
 0.004CBM
 N.W./G.W.
 1.5KG/ 2KG

 20GP
 7000pcs
 40HQ
 16000pcs
 MOQ 1 piece

Brand

6 positions for your favorite rings 4 hooks for your short necklaces

5 line,each line have 8 positions for 40 pairs

Goodlife

Big fabric pocket for your jewelries  ${\rm H8.5^{\prime\prime\ast}L6.9^{\prime\prime\ast}L2.4^{\prime\prime}}$   ${\rm H6.1^{\prime\prime\ast}L4.5^{\prime\prime}}$ 

H9.1" x L7.9"xW3.6"





# Material



Certificates











# Our team













#### **Our Business services:**

- 1. Your inquiry related to our products or prices will be replied in 12hours in working date .
- 2. Experience sales answer your inquiry and give you related business service .
- 3. OEM&ODM are welcome, we have over 10 years experience working with OEM project.
- 4. We are looking for the sales exclusive of the our ODM wooden mirror jewelry cabinet.
- 5. Sales exclusive agent sales right have been protect.

### **Package information:**

- 1. Forming polyfoam for the post package
- 2. 6 sides strong polyfoam for safety package during transportation.
- 3. Assemblev kit and User manu are available for each cabinet.

### **Production lead time**

- 1. 25~50 days after received deposite
- 2. Normal on production line prodution lead time is 15days after rec