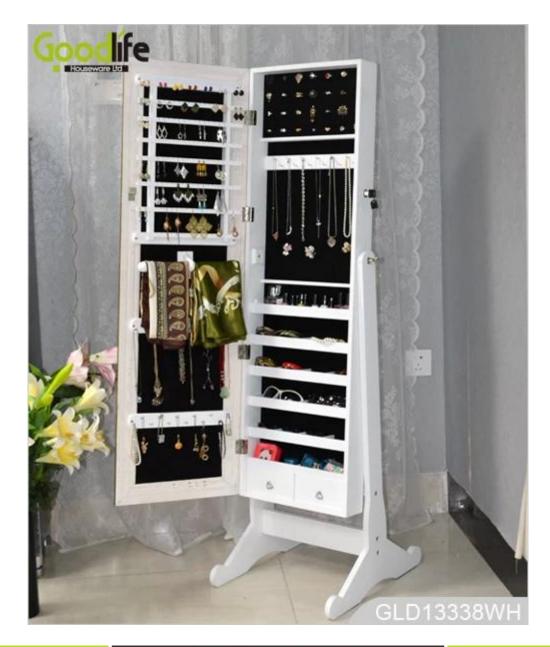

 Carton CBM
 0.004CBM
 N.W./G.W.
 1.5KG/ 2KG

 20GP
 7000pcs
 40HQ
 16000pcs
 MOQ 1 piece

Brand

6 positions for your favorite rings 4 hooks for your short necklaces

5 line,each line have 8 positions for 40 pairs

Goodlife

Big fabric pocket for your jewelries  ${\rm H8.5^{\prime\prime\ast}L6.9^{\prime\prime\ast}L2.4^{\prime\prime}}$   ${\rm H6.1^{\prime\prime\ast}L4.5^{\prime\prime}}$ 

H9.1" x L7.9"xW3.6"