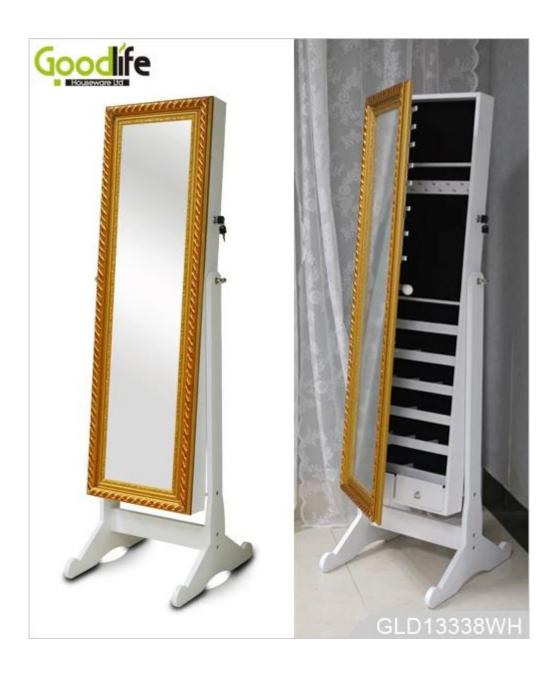

### **Design And Color**

# **Product Features**

Production Name goodlife new jewelry cabinet GLD13338

Item No GLD13310WH
Function Free standing on table
Colors White,black,brown,cherry

 ${\tt Material} \qquad \qquad {\tt EU} \ {\tt standard} \ {\tt NC} \ {\tt painting;MDF} \ {\tt stand;E1} \ {\tt MDF} \ {\tt panel}$ 