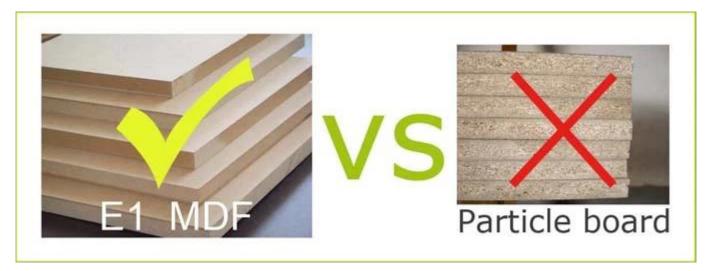

# Material

### Organizer details

1) Configuration: weather data, perpetual calendar, LED anti-fog light, energy-saving LED

light, Bluetooth audio
2) Input voltage: 110-220V
3) Mirror size: 60\*60\*5
4) MDF backplane