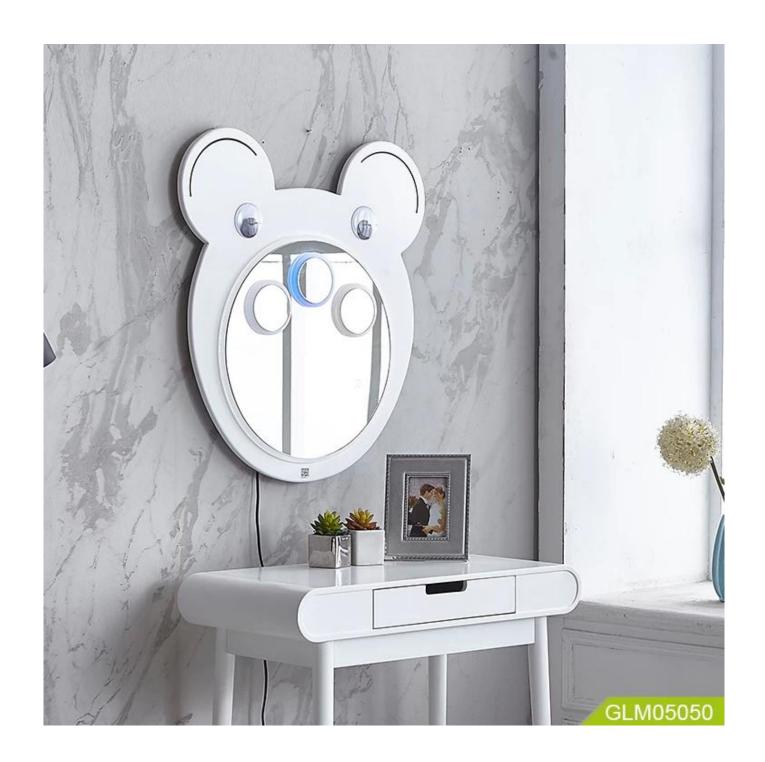

# Environmental protection coating mirror children cartoon mirror

# Product Features

1) Lens: 4mm environmental protection mirror, mirror surface explosion-proof treatment.

2) Frame: no border

3) Configuration: weather data, perpetual calendar, LED anti-fog light, energy-saving LED light, Bluetooth audio

4) Input voltage: 110-220V5) Mirror size: 60\*60\*5

6) Packing: K=A5 layer neutral carton + foam + corner

7) MOO 60PCS

Production Name Children wall led Brand Goodlife mirror with bluetooth speaker

Item No.GLM05050Product Size:77\*77\*10ColorsWhite

Function For dressing,

Material 1) Lens: 4mm environmental protection mirror, mirror surface explosion-proof treatment.

2) Frame: no border

3) LED anti-fog light, energy-saving LED light, Bluetooth audio

### Organizer details

1) Configuration: weather data, perpetual calendar, LED anti-fog light, energy-saving LED

light, Bluetooth audio
2) Input voltage: 110-220V
3) Mirror size: 60\*60\*5
4) MDF backplane