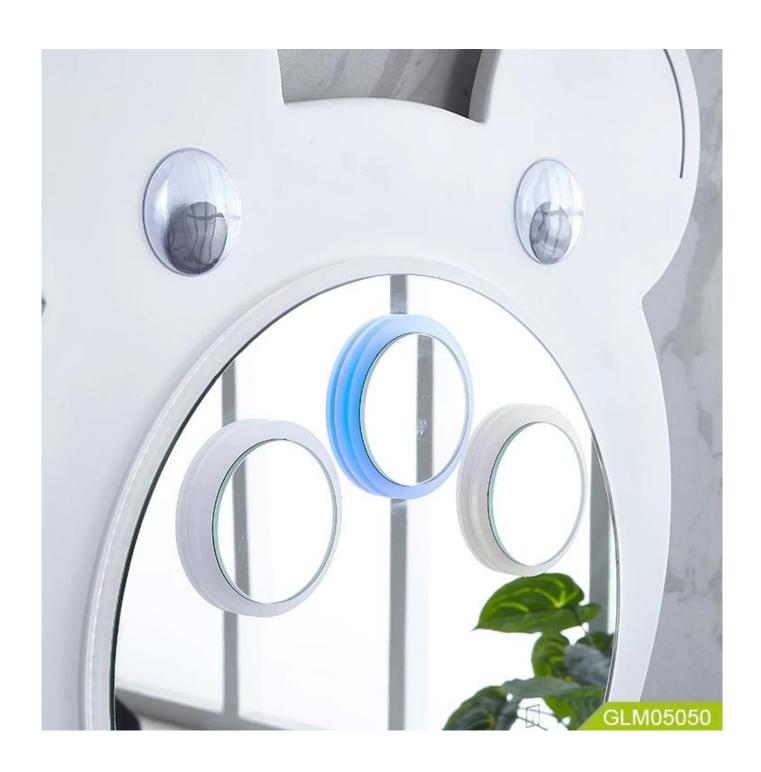

# Product Features

1) Lens: 4mm environmental protection mirror, mirror surface explosion-proof treatment.

2) Frame: no border

3) Configuration: weather data, perpetual calendar, LED anti-fog light, energy-saving LED light, Bluetooth audio

### Organizer details

1) Configuration: weather data, perpetual calendar, LED anti-fog light, energy-saving LED

light, Bluetooth audio
2) Input voltage: 110-220V
3) Mirror size: 60\*60\*5
4) MDF backplane