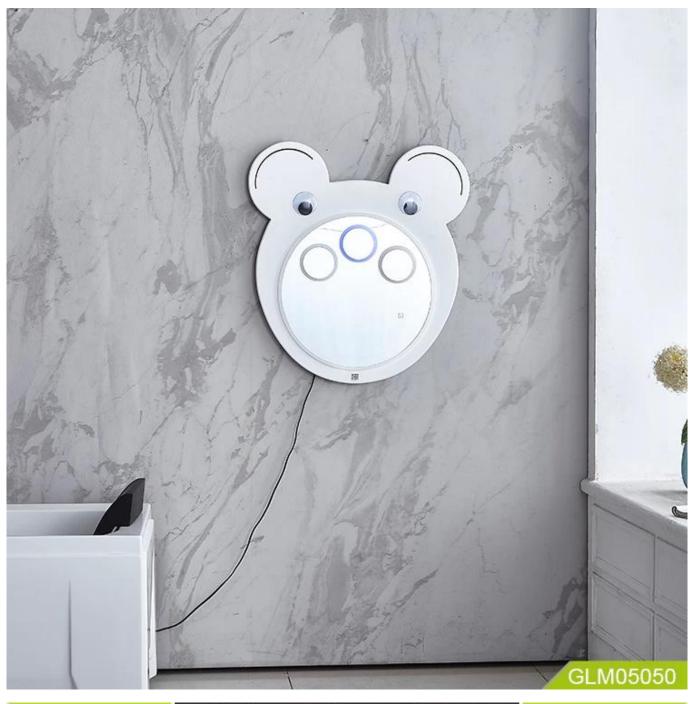

# Environmental protection coating mirror children cartoon mirror

# Product Features

1) Lens: 4mm environmental protection mirror, mirror surface explosion-proof treatment.

2) Frame: no border

3) Configuration: weather data, perpetual calendar, LED anti-fog light, energy-saving LED light, Bluetooth audio

Function For dressing,

Material 1) Lens: 4mm environmental protection mirror, mirror surface explosion-proof treatment.

2) Frame: no border

3) LED anti-fog light, energy-saving LED light, Bluetooth audio