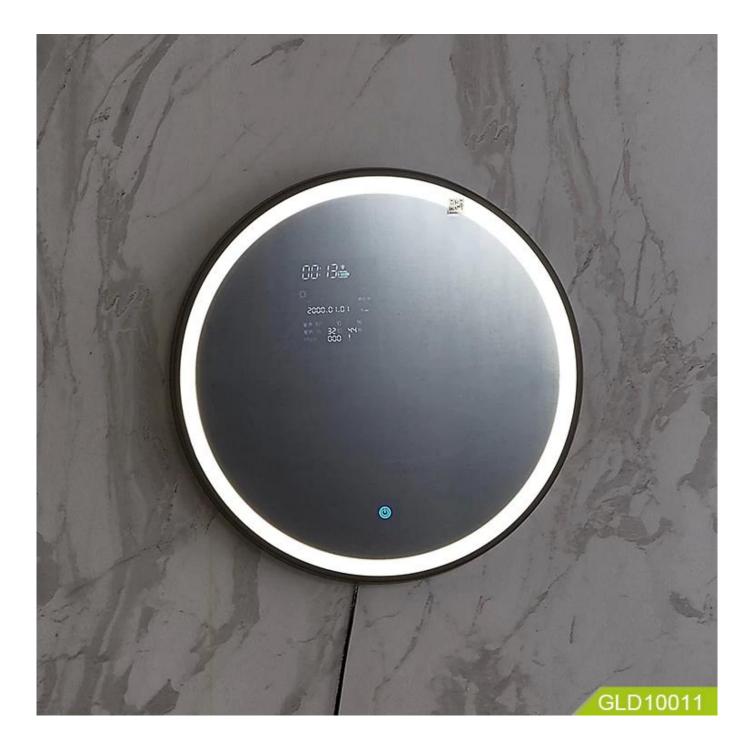

Environmental protection waterproof wall mirror for bathroom

### **Product Features**

1) Lens: 4mm environmental protection mirror, mirror surface explosion-proof treatment.

2) Frame: black border

3) Configuration: weather data, perpetual calendar, LED anti-fog light, energy-saving LED light, Bluetooth audio

4) Input voltage: 110-220V

5) Mirror size: 60\*60\*5

#### 6) Packing: K=A5 layer neutral carton + foam + corner

### 7) MOQ 60PCS

| Production Name   | Smart wall led<br>mirror with bluetooth for                                                                                                                                                                                                                                                                                                                                                                               | bathroom and b | Brand<br>edroom       | Goodlife    |  |
|-------------------|---------------------------------------------------------------------------------------------------------------------------------------------------------------------------------------------------------------------------------------------------------------------------------------------------------------------------------------------------------------------------------------------------------------------------|----------------|-----------------------|-------------|--|
| Item No.          | GLD10011                                                                                                                                                                                                                                                                                                                                                                                                                  |                |                       |             |  |
| Product Size:     | 60*60*5                                                                                                                                                                                                                                                                                                                                                                                                                   |                |                       |             |  |
| Colors            | White                                                                                                                                                                                                                                                                                                                                                                                                                     |                |                       |             |  |
| Function          | For dressing,                                                                                                                                                                                                                                                                                                                                                                                                             |                |                       |             |  |
| Material          | <ol> <li>Lens: 4mm environmental protection mirror, mirror surface explosion-proof treatment.</li> <li>Frame: b;ack border</li> <li>LED anti-fog light, energy-saving LED light, Bluetooth audio</li> </ol>                                                                                                                                                                                                               |                |                       |             |  |
| Organizer details | Organizer details       1) Lens: 4mm environmental protection mirror, mirror surface explosion-proof treatment.         2) Frame: black border       3) Configuration: weather data, perpetual calendar, LED anti-fog light, energy-saving LED light, Bluetooth audio         4) Input voltage: 110-220V       5) Mirror size: 60*60*5         6) Packing: K=A5 layer neutral carton + foam + corner         7) MOQ 60PCS |                |                       |             |  |
| Package size      | 71.500*71.5*33                                                                                                                                                                                                                                                                                                                                                                                                            |                |                       |             |  |
| Package           | 1SET/3-Layer Brown Box<br>3SET/CTNPoly ,K=A5 layer neutral carton + foam + corner protector                                                                                                                                                                                                                                                                                                                               |                |                       |             |  |
| Carton CBM        | 0.169m <sup>3</sup>                                                                                                                                                                                                                                                                                                                                                                                                       |                | NW. /GW.              | 0kgs / 0kgs |  |
| 20GP              | 144BOX/432PCS                                                                                                                                                                                                                                                                                                                                                                                                             | 40HQ           | 326BOX/978 MOQ<br>PCS | 60 sets     |  |
| Design And Color  |                                                                                                                                                                                                                                                                                                                                                                                                                           |                |                       |             |  |