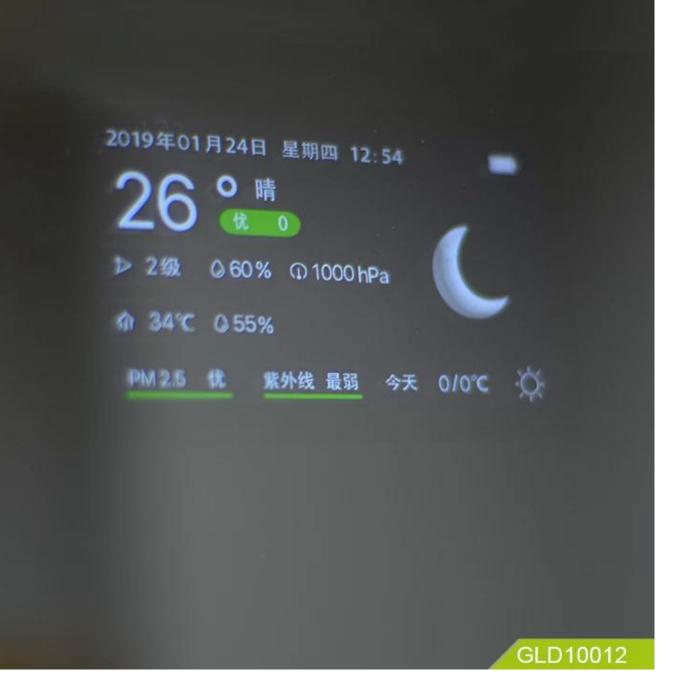

### **Product Features**

1) Lens: 4mm environmental protection mirror, mirror surface explosion-proof treatment.

2) Frame: black border

3) Configuration: weather data, perpetual calendar, LED anti-fog light, energy-saving LED light, Bluetooth audio