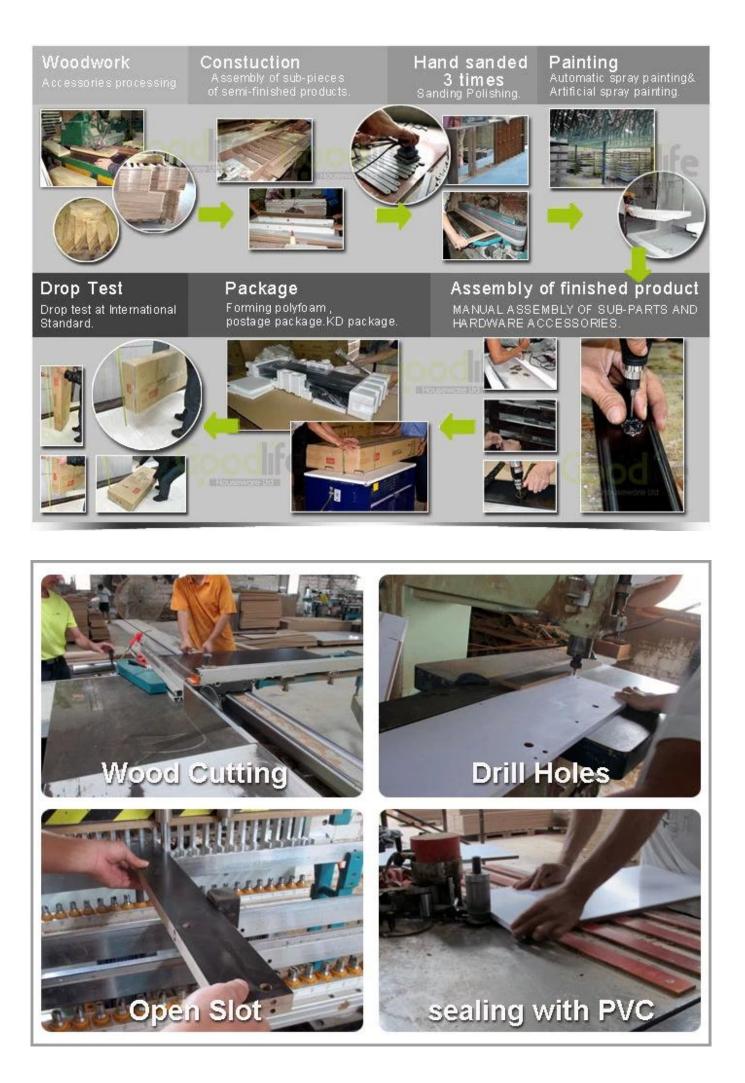

Workmanship And Package

#### **Package information:**

- 1. Forming polyfoam for the post package
- 2. 6-side strong polyfoam are used for safe package during transportation.
- 3. Assembled kit and User Manual are available for each cabinet.