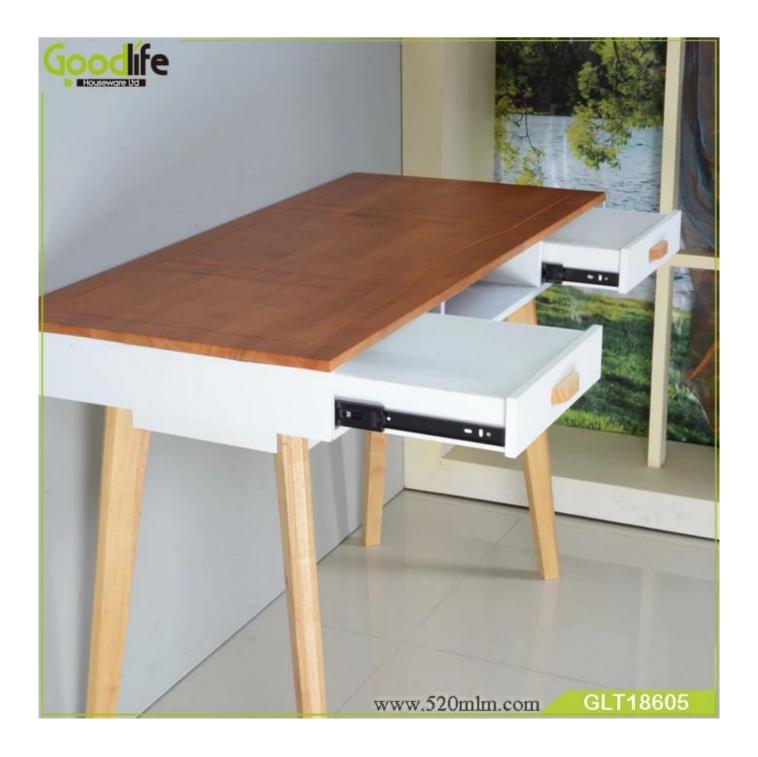

## **Product Features**

| Production Name | Factory direct sales study table designed computer table with desk home furniture modern simple design waterproof |             |         | Brand        | Goodlife                |
|-----------------|-------------------------------------------------------------------------------------------------------------------|-------------|---------|--------------|-------------------------|
| Item No.        | GLT18605                                                                                                          |             |         |              |                         |
| Product size    | W108*D50*H75                                                                                                      |             |         |              |                         |
| Colors          | Teak color, wooden color and more                                                                                 |             |         |              |                         |
| Function        | Modern wooden study table designs for students with drawer storage storage and organizer                          |             |         |              |                         |
| Material        | Rubber wood; MDF board; Solid wood handle; Hand painting.                                                         |             |         |              |                         |
| Package size    | 116.00*57.50*23.50CM                                                                                              |             |         |              |                         |
| Package         | , 1 piece per 1 cartons,<br>Poly foam protecting, Strong master carton.                                           |             |         |              |                         |
| Carton CBM      | 0.157CBM                                                                                                          |             |         | N.W./G.W.    | 20/21.7KGS              |
| 20GP            | 178 pcs                                                                                                           | <b>40HQ</b> | 369 pcs | MOQ//FOB Pri | <b>ce</b> 200 pcs/63USD |