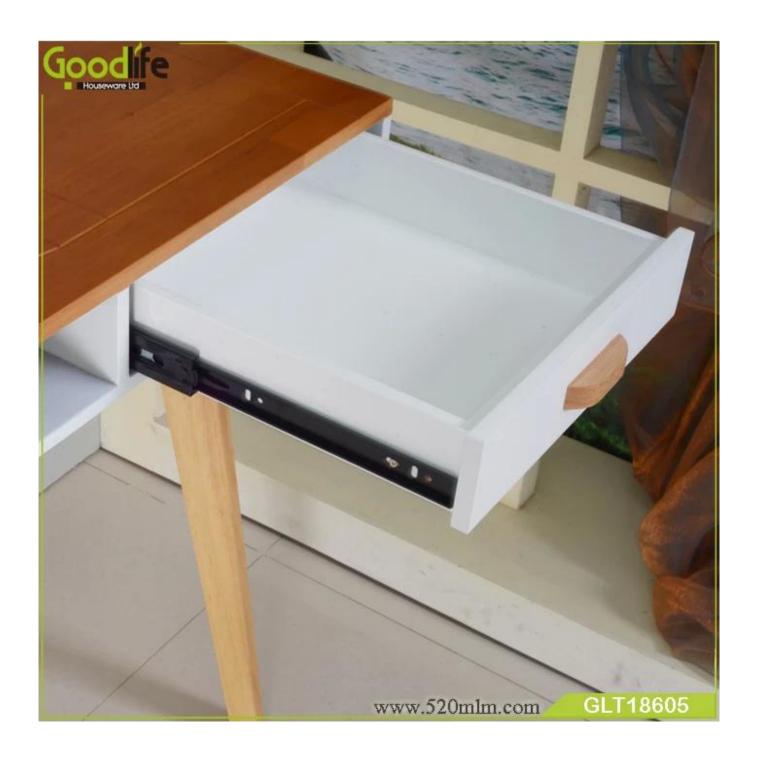

## **Product Features**

| Production Name | Factory direct sales study table designed computer table with desk home furniture modern simple design waterproof |             |         | Brand        | Goodlife                |
|-----------------|-------------------------------------------------------------------------------------------------------------------|-------------|---------|--------------|-------------------------|
| Item No.        | GLT18605                                                                                                          |             |         |              |                         |
| Product size    | W108*D50*H75                                                                                                      |             |         |              |                         |
| Colors          | Teak color, wooden color and more                                                                                 |             |         |              |                         |
| Function        | Modern wooden study table designs for students with drawer storage storage and organizer                          |             |         |              |                         |
| Material        | Rubber wood; MDF board; Solid wood handle; Hand painting.                                                         |             |         |              |                         |
| Package size    | 116.00*57.50*23.50CM                                                                                              |             |         |              |                         |
| Package         | , 1 piece per 1 cartons,<br>Poly foam protecting, Strong master carton.                                           |             |         |              |                         |
| Carton CBM      | 0.157CBM                                                                                                          |             |         | N.W./G.W.    | 20/21.7KGS              |
| 20GP            | 178 pcs                                                                                                           | <b>40HQ</b> | 369 pcs | MOQ//FOB Pri | <b>ce</b> 200 pcs/63USD |