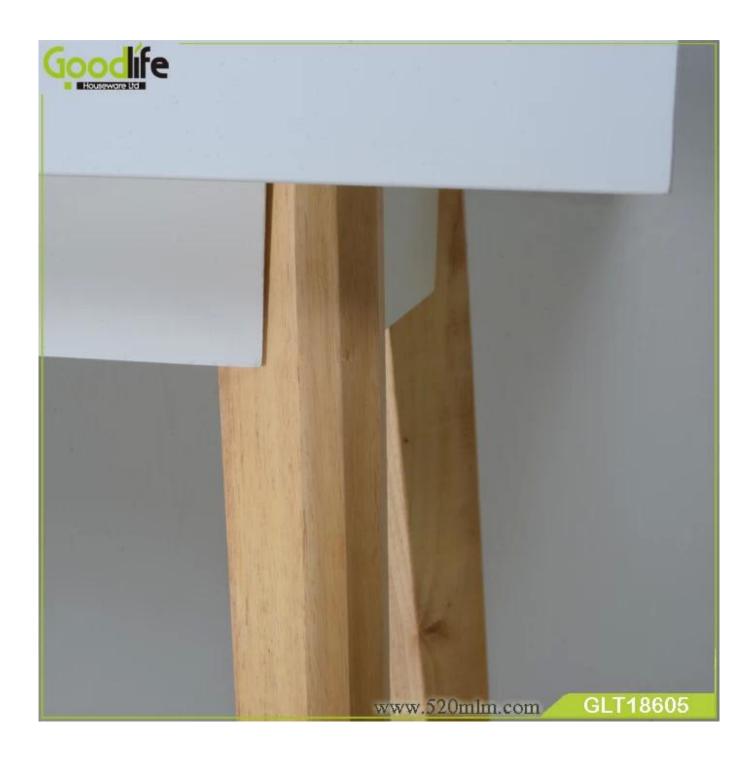

ge size    | 116.00*57.50*23.50CM                                                                                              |             |         |              |                         |
| Package         | , 1 piece per 1 cartons,<br>Poly foam protecting, Strong master carton.                                           |             |         |              |                         |
| Carton CBM      | 0.157CBM                                                                                                          |             |         | N.W./G.W.    | 20/21.7KGS              |
| 20GP            | 178 pcs                                                                                                           | <b>40HQ</b> | 369 pcs | MOQ//FOB Pri | <b>ce</b> 200 pcs/63USD |









Workmanship And Package

#### Woodwork

Accessories processino

#### Constuction

Assembly of sub-pieces of semi-finished products.

#### Hand sanded 3 times Sanding Polishing.

#### Painting

Automatic spray painting& Artificial spray painting





#### **Drop Test**

Drop test at International Standard.

#### Package

Forming polyfoam , postage package. KD package.

#### Assembly of finished product

MANUAL ASSEMBLY OF SUB-PARTS AND HARDWARE ACCESSORIES.

















## Material



# Certificates











Our team



#### **Our Business services:**

- 1. Your inquiry related to our products or prices will be replied in 12hours in working date.
- 2. Experience sales answer your inquiry and give you related business service.
- 3. OEM&ODM are welcome, we have over 10 years' expe