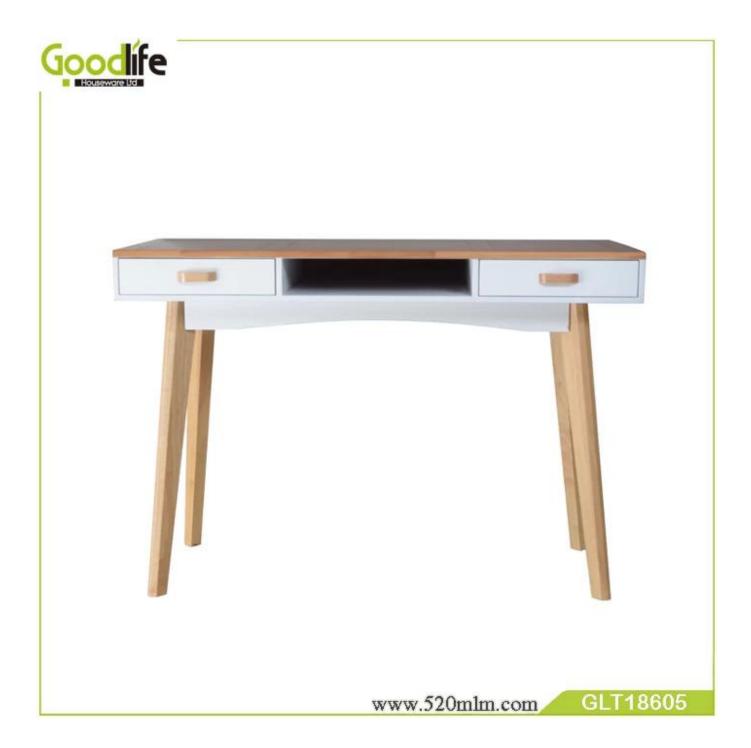

# Factory direct sales study table designed computer table with desk home furniture modern simple design waterproof

- Finger joint solid wood computer desk
- Modern and simple design.
- Rubber wood
- MDF board
- -Solid wood handle
- -NC Hand painting

## **Product Features**

| Production Name | Factory direct sales study table designed computer table with desk home furniture modern simple design waterproof |             |         | Brand        | Goodlife                |
|-----------------|-------------------------------------------------------------------------------------------------------------------|-------------|---------|--------------|-------------------------|
| Item No.        | GLT18605                                                                                                          |             |         |              |                         |
| Product size    | W108*D50*H75                                                                                                      |             |         |              |                         |
| Colors          | Teak color, wooden color and more                                                                                 |             |         |              |                         |
| Function        | Modern wooden study table designs for students with drawer storage storage and organizer                          |             |         |              |                         |
| Material        | Rubber wood; MDF board; Solid wood handle; Hand painting.                                                         |             |         |              |                         |
| Package size    | 116.00*57.50*23.50CM                                                                                              |             |         |              |                         |
| Package         | , 1 piece per 1 cartons,<br>Poly foam protecting, Strong master carton.                                           |             |         |              |                         |
| Carton CBM      | 0.157CBM                                                                                                          |             |         | N.W./G.W.    | 20/21.7KGS              |
| 20GP            | 178 pcs                                                                                                           | <b>40HQ</b> | 369 pcs | MOQ//FOB Pri | <b>ce</b> 200 pcs/63USD |