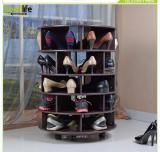

| 0000 | GLS18819BN      |                                                                                       |           |             |  |  |  |  |
|------|-----------------|---------------------------------------------------------------------------------------|-----------|-------------|--|--|--|--|
|      | Production Name | Factory directly sell wooden rotating organizer for book and other accessories GLS188 | 19 Brand  | Goodlife    |  |  |  |  |
|      | Item No.        | GLD13366R                                                                             |           |             |  |  |  |  |
|      | Product size    | N60°D60°HBScm                                                                         |           |             |  |  |  |  |
|      | Colors          | white,black,brown and customize color is available.                                   |           |             |  |  |  |  |
|      | Function        | cloth rack                                                                            |           |             |  |  |  |  |
|      |                 | MDF panel; NC hand painting ;                                                         |           |             |  |  |  |  |
|      |                 | shore cubiner with metal resulting wheel ASS subversal wheel                          |           |             |  |  |  |  |
|      | Package size    | 87.50°67.50°21.00cm                                                                   |           |             |  |  |  |  |
|      |                 | KD packing, Ipieca per Lontons, Poly feam protecting, strong master curton.           |           |             |  |  |  |  |
|      | Carton CBM      | 0.085m²                                                                               | N.W./G.W. | 28kgs/30kgs |  |  |  |  |
|      |                 |                                                                                       |           |             |  |  |  |  |