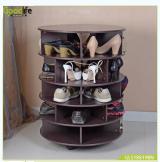

| 0000 | GLS18819BN      |                                                                                       |           |             |  |  |  |  |
|------|-----------------|---------------------------------------------------------------------------------------|-----------|-------------|--|--|--|--|
|      | Production Name | Factory directly sell wooden rotating organizer for book and other accessories GLS188 | 19 Brand  | Goodlife    |  |  |  |  |
|      | Item No.        | GLD13366R                                                                             |           |             |  |  |  |  |
|      | Product size    | N60°D60°HBScm                                                                         |           |             |  |  |  |  |
|      | Colors          | white,black,brown and customize color is available.                                   |           |             |  |  |  |  |
|      | Function        | cloth rack                                                                            |           |             |  |  |  |  |
|      |                 | MDF panel; NC hand painting ;                                                         |           |             |  |  |  |  |
|      |                 | shore cubiner with metal resulting wheel ASS subversal wheel                          |           |             |  |  |  |  |
|      | Package size    | 87.50°67.50°21.00cm                                                                   |           |             |  |  |  |  |
|      |                 | KD packing, Ipieca per Lontons, Poly feam protecting, strong master curton.           |           |             |  |  |  |  |
|      | Carton CBM      | 0.085m²                                                                               | N.W./G.W. | 28kgs/30kgs |  |  |  |  |
|      |                 |                                                                                       |           |             |  |  |  |  |