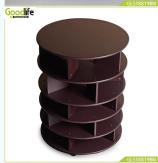

| 0000 | GLS18819BN      |                                                                                       |           |             |  |  |  |  |
|------|-----------------|---------------------------------------------------------------------------------------|-----------|-------------|--|--|--|--|
|      | Production Name | Factory directly sell wooden rotating organizer for book and other accessories GLS188 | 19 Brand  | Goodlife    |  |  |  |  |
|      | Item No.        | GLD13366R                                                                             |           |             |  |  |  |  |
|      | Product size    | N60°D60°HBScm                                                                         |           |             |  |  |  |  |
|      | Colors          | white,black,brown and customize color is available.                                   |           |             |  |  |  |  |
|      | Function        | cloth rack                                                                            |           |             |  |  |  |  |
|      |                 | MDF panel; NC hand painting ;                                                         |           |             |  |  |  |  |
|      |                 | shore cubiner with metal resulting wheel ASS subversal wheel                          |           |             |  |  |  |  |
|      | Package size    | 87.50°67.50°21.00cm                                                                   |           |             |  |  |  |  |
|      |                 | KD packing, Ipieca per Lontons, Poly feam protecting, strong master curton.           |           |             |  |  |  |  |
|      | Carton CBM      | 0.085m²                                                                               | N.W./G.W. | 28kgs/30kgs |  |  |  |  |
|      |                 |                                                                                       |           |             |  |  |  |  |