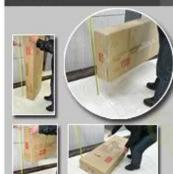

KD packing,

Package 1 piece per 2 cartons, Poly foam protecting,

Strong master carton.

 Carton CBM
 0.097m³
 N.W./G.W.
 30/ 33 kg

 20GP
 290 pieces
 40HQ
 704 pieces
 MOQ
 100 pieces

## Package

Forming polyfoam , postage package KD package.

## **Package information:**

- 1. Forming polyfoam for the post package
- 2. 6-side strong polyfoam are used for safe package during transportation.
- 3. Assembled kit and User Manual are available for each cabinet.