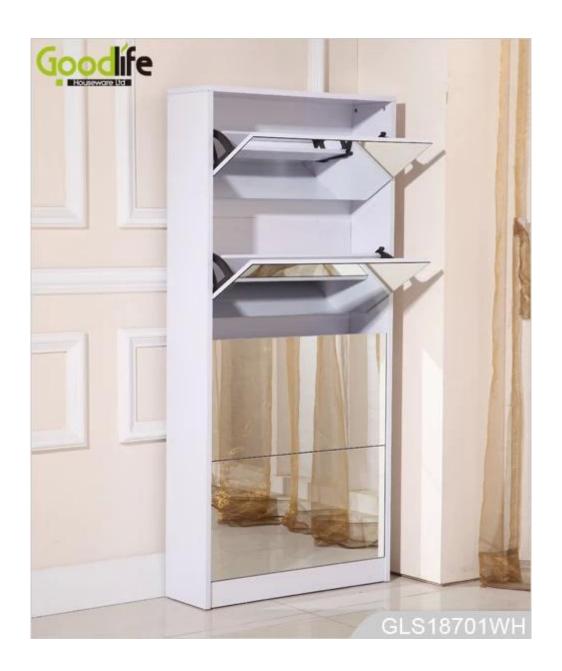

# **SOLUTIONS FOR YOUR GOODLIFE!**

- 4 layers cabinets for shoe organizing and storage.
- Rotary single shoe rack.
- Full length mirror for dressing.
- Knock down package with strong poly foam and carton.
- Easy assembling with printed photo instruction manual.

# **Product Features**

Production Wooden shoe cabinet with full length mirror Brand Goodlife

Item No. GLS18701

 $\textbf{Product size} \qquad \text{W63*D20*H138 CM (Inch: W24.8*D7.9*H54.3 )}$ 

Colors White, black, brown, wooden color

Function floor standing,

shoe storage and organizer

Material EU-standard MDF with melamine

Package size Carton A: 69\*41.5\*19 cm (Inch: 27.17\*16.34\*7.48) Carton B: 142\*22\*13.5 cm (Inch: 55.91\*8.66\*5.31)