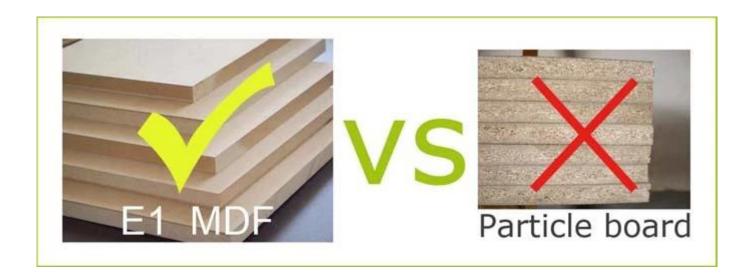

Function floor standing,

shoe storage and organizer

Material EU-standard MDF with melamine

Package size Carton A: 69\*41.5\*19 cm (Inch: 27.17\*16.34\*7.48) Carton B: 142\*22\*13.5 cm (Inch: 55.91\*8.66\*5.31)

# Material

Certificates