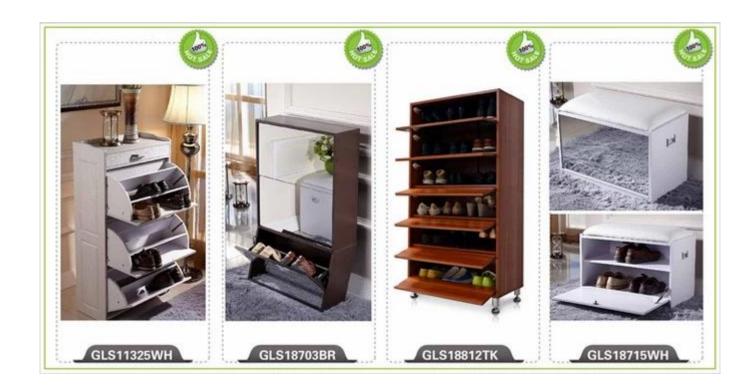

Design And Color

# **Product Features**

Production Wooden shoe cabinet with full length mirror Brand Goodlife

Item No. GLS18701

 $\textbf{Product size} \qquad \text{W63*D20*H138 CM (Inch: W24.8*D7.9*H54.3 )}$ 

Colors White, black, brown, wooden color

Function floor standing,

shoe storage and organizer

Material EU-standard MDF with melamine

Package size Carton A: 69\*41.5\*19 cm (Inch: 27.17\*16.34\*7.48) Carton B: 142\*22\*13.5 cm (Inch: 55.91\*8.66\*5.31)