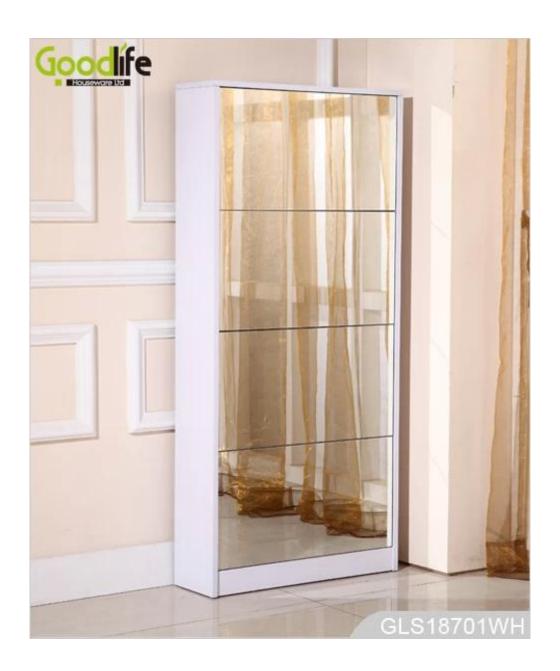

# **SOLUTIONS FOR YOUR GOODLIFE!**

- 4 layers cabinets for shoe organizing and storage.
- Rotary single shoe rack.
- Full length mirror for dressing.
- Knock down package with strong poly foam and carton.
- Easy assembling with printed photo instruction manual.

# **Product Features**

Production Wooden shoe cabinet with full length mirror Brand Goodlife

Item No. GLS18701

 $\textbf{Product size} \qquad \text{W63*D20*H138 CM (Inch: W24.8*D7.9*H54.3 )}$ 

Colors White, black, brown, wooden color

Function floor standing,

shoe storage and organizer

Material EU-standard MDF with melamine

Package size Carton A: 69\*41.5\*19 cm (Inch: 27.17\*16.34\*7.48) Carton B: 142\*22\*13.5 cm (Inch: 55.91\*8.66\*5.31)