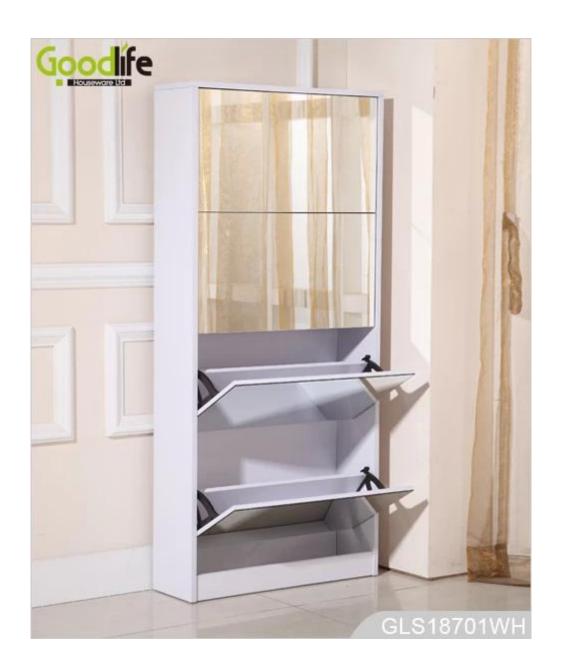

# **SOLUTIONS FOR YOUR GOODLIFE!**

- 4 layers cabinets for shoe organizing and storage.
- Rotary single shoe rack.
- Full length mirror for dressing.
- Knock down package with strong poly foam and carton.
- Easy assembling with printed photo instruction manual.

# **Product Features**

Production Wooden shoe cabinet with full length mirror Brand Goodlife

Item No. GLS18701

 $\textbf{Product size} \qquad \text{W63*D20*H138 CM (Inch: W24.8*D7.9*H54.3 )}$ 

Colors White, black, brown, wooden color

Function floor standing,

shoe storage and organizer

Material EU-standard MDF with melamine

Package size Carton A: 69\*41.5\*19 cm (Inch: 27.17\*16.34\*7.48) Carton B: 142\*22\*13.5 cm (Inch: 55.91\*8.66\*5.31)