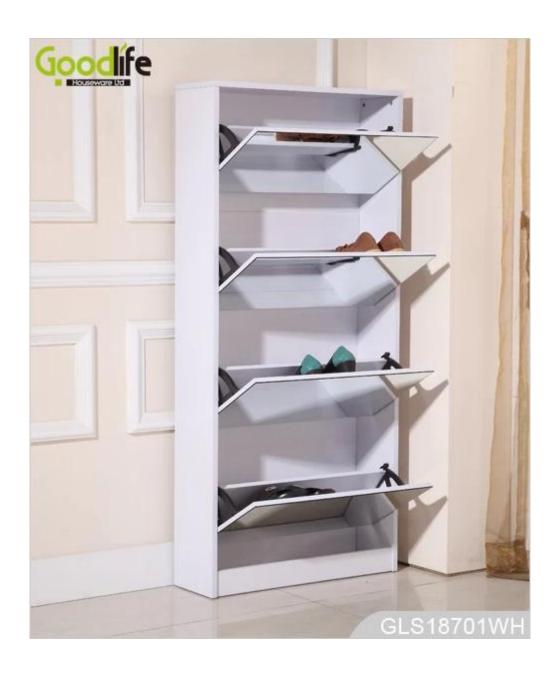

# **SOLUTIONS FOR YOUR GOODLIFE!**

- 4 layers cabinets for shoe organizing and storage.
- Rotary single shoe rack.
- Full length mirror for dressing.
- Knock down package with strong poly foam and carton.
- Easy assembling with printed photo instruction manual.

# **Product Features**

Production Wooden shoe cabinet with full length mirror Brand Goodlife

Item No. GLS18701

 $\textbf{Product size} \qquad \text{W63*D20*H138 CM (Inch: W24.8*D7.9*H54.3 )}$ 

Colors White, black, brown, wooden color

Function floor standing,

shoe storage and organizer

Material EU-standard MDF with melamine

Package size Carton A: 69\*41.5\*19 cm (Inch: 27.17\*16.34\*7.48) Carton B: 142\*22\*13.5 cm (Inch: 55.91\*8.66\*5.31)