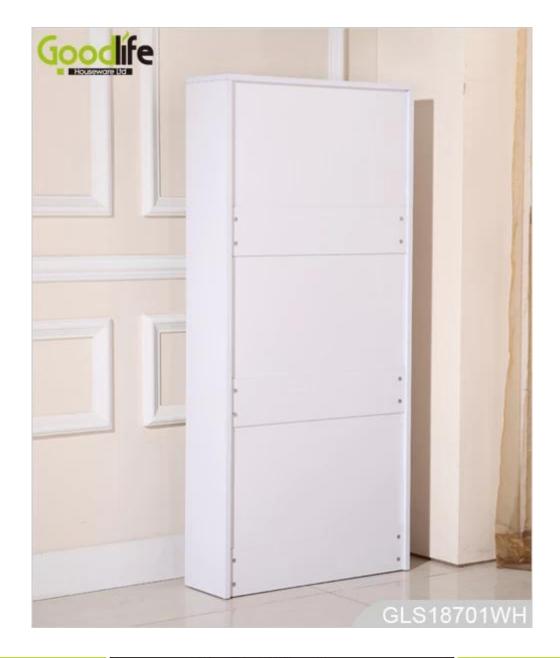

Design And Color

# **Product Features**

Production Wooden shoe cabinet with full length mirror Brand Goodlife

Item No. GLS18701

 $\textbf{Product size} \qquad \text{W63*D20*H138 CM (Inch: W24.8*D7.9*H54.3 )}$ 

Colors White, black, brown, wooden color

Function floor standing,

shoe storage and organizer

Material EU-standard MDF with melamine

Package size Carton A: 69\*41.5\*19 cm (Inch: 27.17\*16.34\*7.48) Carton B: 142\*22\*13.5 cm (Inch: 55.91\*8.66\*5.31)