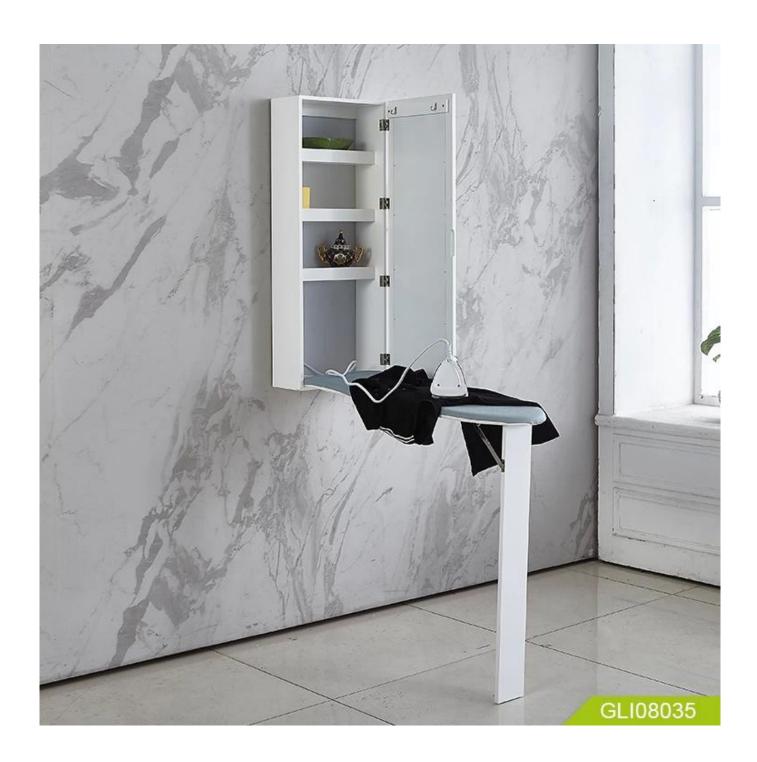

# **SOLUTIONS FOR YOUR GOODLIFE!**

- Full lengthdressing mirror on the door.
- Four layers storage shelves.
- Foldable ironing board and stand.
- Wall mounted, fixed on the wall with screws.
- Safe packing, strong poly foam and strong carton.

Item No. GLI08035

**Product size** W35.5\*D17.5\*H95cm (inch: W14.0\*D6.9\*H37.4)

Color White, black, brown, pink, blue

Wall mount;

**Function** foldable iron board with stand,

Stuff storage.

Material EU-standard MDF ; Eco-friendly painting

Outside mirror on the door,

**Details** cabinet for storage,

wall mounted

**Package size** 104\*24\*41.5 cm (Inch: 40.94\*9.45\*16.34)

Package Assemble package ,polybag ,foam poly foam;

Strong master carton; 1 piece per 1 carton; drop test passed