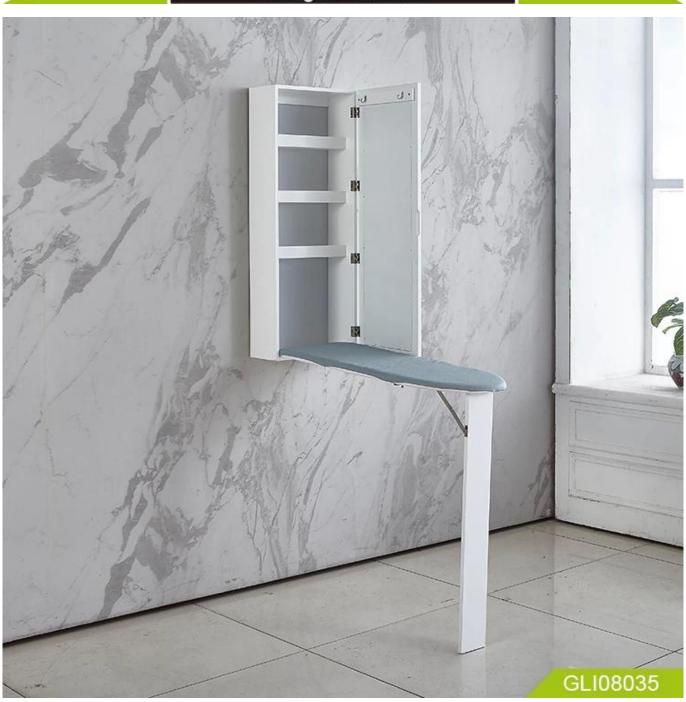

# **SOLUTIONS FOR YOUR GOODLIFE!**

- Full lengthdressing mirror on the door.
- Four layers storage shelves.
- Foldable ironing board and stand.
- Wall mounted, fixed on the wall with screws.
- Safe packing, strong poly foam and strong carton.

## Product Features

| Production | Wall mount mirrored ironing | Brand | Goodlife |
|------------|-----------------------------|-------|----------|
| Name       | board cabinet with storage  |       |          |

Item No. GLI08035

**Product size** W35.5\*D17.5\*H95cm (inch: W14.0\*D6.9\*H37.4)

Color White, black, brown, pink, blue

Wall mount;

**Function** foldable iron board with stand,

Stuff storage.

Material EU-standard MDF ; Eco-friendly painting

Outside mirror on the door,

**Details** cabinet for storage,

wall mounted

**Package size** 104\*24\*41.5 cm (Inch: 40.94\*9.45\*16.34)

Package Assemble package ,polybag ,foam poly foam;

Strong master carton; 1 piece per 1 carton; drop test passed