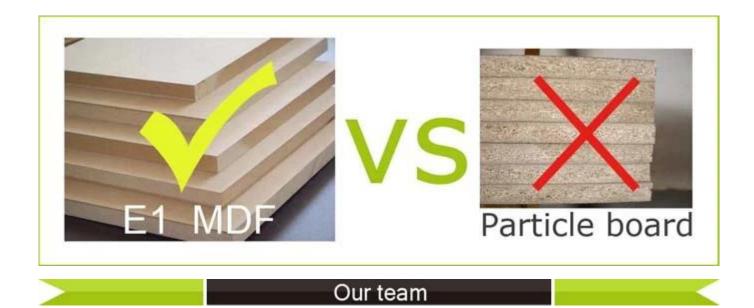

Item No. GLI08035

**Product size** W35.5\*D17.5\*H95cm (inch: W14.0\*D6.9\*H37.4)

Color White, black, brown, pink, blue

Wall mount;

**Function** foldable iron board with stand,

Stuff storage.

Material EU-standard MDF ; Eco-friendly painting

## Material

sealing with PVC