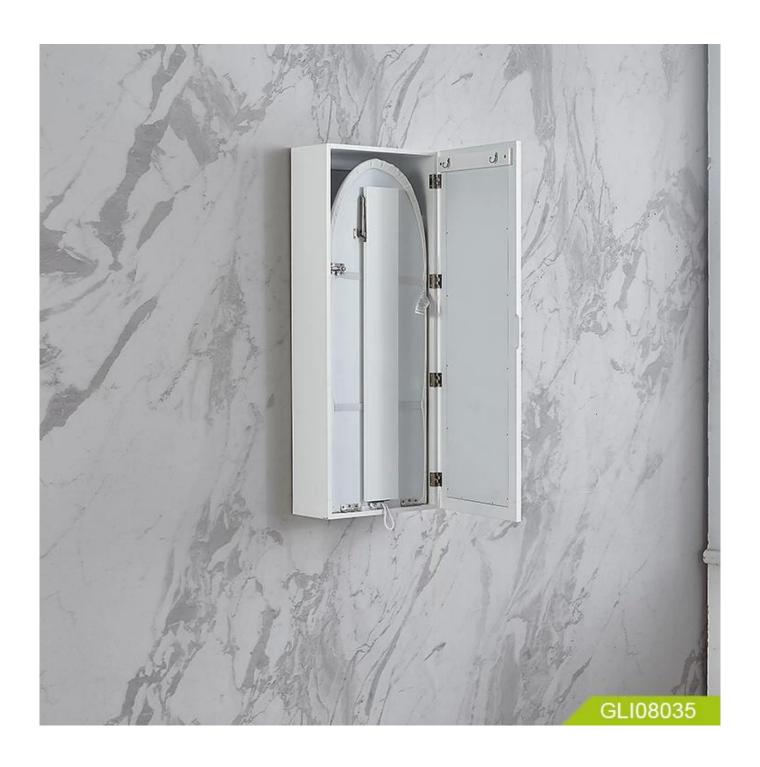

# **SOLUTIONS FOR YOUR GOODLIFE!**

- Full lengthdressing mirror on the door.
- Four layers storage shelves.
- Foldable ironing board and stand.
- Wall mounted, fixed on the wall with screws.
- Safe packing, strong poly foam and strong carton.

Outside mirror on the door,

**Details** cabinet for storage,

wall mounted

**Package size** 104\*24\*41.5 cm (Inch: 40.94\*9.45\*16.34)

Package Assemble package ,polybag ,foam poly foam;

Strong master carton; 1 piece per 1 carton; drop test passed