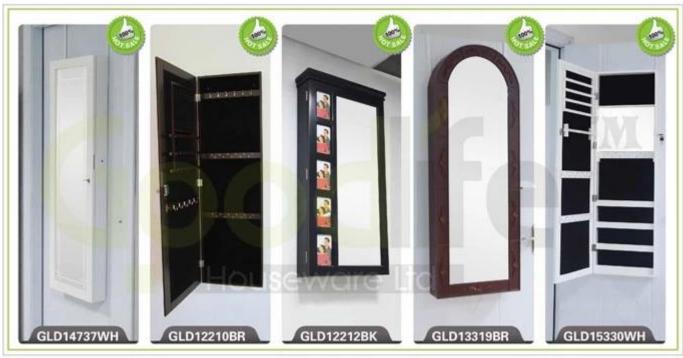

# **SOLUTIONS FOR YOUR GOODLIFE!**

- Full lengthdressing mirror on the door.
- Four layers storage shelves.
- Foldable ironing board and stand.
- Wall mounted, fixed on the wall with screws.
- Safe packing, strong poly foam and strong carton.

Outside mirror on the door,

**Details** cabinet for storage,

wall mounted

**Package size** 104\*24\*41.5 cm (Inch: 40.94\*9.45\*16.34)

Package Assemble package ,polybag ,foam poly foam;

Strong master carton; 1 piece per 1 carton; drop test passed