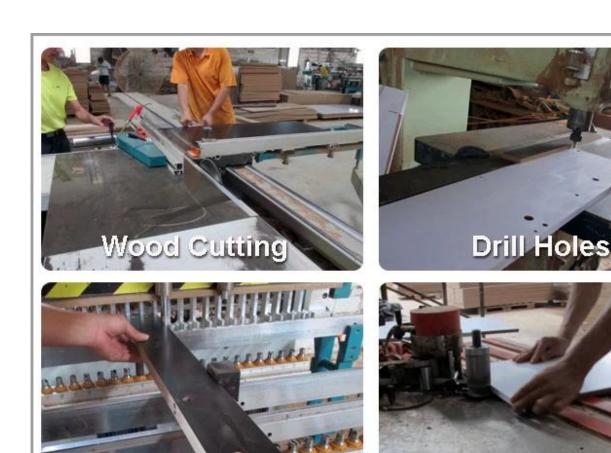

t mirrored ironing | Brand | Goodlife |
|------------|-----------------------------|-------|----------|
| Name       | board cabinet with storage  |       |          |

Item No. GLI08035

**Product size** W35.5\*D17.5\*H95cm (inch: W14.0\*D6.9\*H37.4)

Color White, black, brown, pink, blue

Wall mount;

**Function** foldable iron board with stand,

Stuff storage.

Material EU-standard MDF ; Eco-friendly painting

Outside mirror on the door,

**Details** cabinet for storage,

wall mounted

**Package size** 104\*24\*41.5 cm (Inch: 40.94\*9.45\*16.34)

Package Assemble package ,polybag ,foam poly foam;

Strong master carton; 1 piece per 1 carton; drop test passed

**Carton CBM** 0.104m³ **N.W./G.W.** 11kgs/12kg **20GP** 270pcs **40HQ** 656pcs **MOQ** 200 piece

### Workmanship And Package





Open Slot

## Material

sealing with PVC





















#### **Our Business services:**

- 1. Your inquiry related to our products or prices will be replied in 12hours in working date.
- 2. Experience sales answer your inquiry and give you related business service.
- 3. OEM&ODM are welcome, we have over 10 years' experience working with

#### OEM project.

- 4. We are looking for the sales exclusive of our ODM <u>wooden mirror jewelry</u> <u>cabinet</u>.
- 5. Sales exclusive agent sales right have been protect.

### **Package information:**

- 1. Forming polyfoam for the post package
- 2. 6-side strong polyfoam are used for safe package during transportation.
- 3. Assembled kit and User Manual are available for each cabinet.

#### **Production lead time**

- 1. 25~50 days after rec