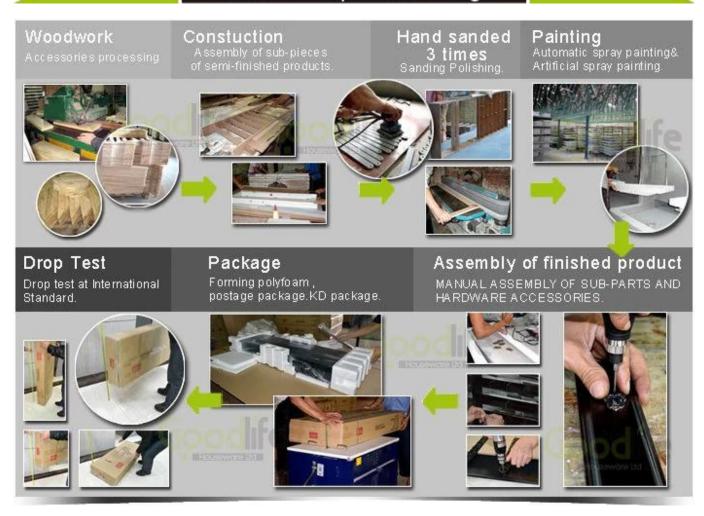

unt mirrored ironing | Brand | Goodlife |
|------------|-----------------------------|-------|----------|
| Name       | board cabinet with storage  |       |          |

Item No. GLI08035

**Product size** W35.5\*D17.5\*H95cm (inch: W14.0\*D6.9\*H37.4)

Color White, black, brown, pink, blue

Wall mount;

**Function** foldable iron board with stand,

Stuff storage.

Material EU-standard MDF ; Eco-friendly painting

Outside mirror on the door,

**Details** cabinet for storage,

wall mounted

**Package size** 104\*24\*41.5 cm (Inch: 40.94\*9.45\*16.34)

Package Assemble package ,polybag ,foam poly foam;

Strong master carton; 1 piece per 1 carton; drop test passed

**Carton CBM** 0.104m³ **N.W./G.W.** 11kgs/12kg **20GP** 270pcs **40HQ** 656pcs **MOQ** 200 piece

### Workmanship And Package





Open Slot

## Material

sealing with PVC





















#### **Our Business services:**

- 1. Your inquiry related to our products or prices will be replied in 12hours in working date.
- 2. Experience sales answer your inquiry and give you related business service.
- 3. OEM&ODM are welcome, we have over 10 years' experience working with

#### OEM project.

- 4. We are looking for the sales exclusive of our ODM <u>wooden mirror jewelry</u> <u>cabinet</u>.
- 5. Sales exclusive agent sales right have been protect.

### **Package information:**

- 1. Forming polyfoam for the post package
- 2. 6-side strong polyfoam are used for safe package during transportation.
- 3. Assembled kit and User Manual are available for each cabinet.

#### **Production lead time**

- 1. 25~50 days after r